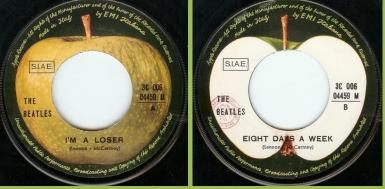

#### APPLE 3C006-04459M - I'M A LOSER / EIGHT DAYS A WEEK

Wide lettering

APPLE 3C006-04462M - NO REPLY / BABY'S IN BLACK

S.I.A.E. logo on top of Apple, Lennon-McCartney small print, Narrow lettering on B-Side

*S.I.A.E. logo below Apple stem, Lennon-McCartney big print, Wide lettering on B-Side* 

S.I.A.E. logo on top of Apple, Lennon-McCartney small print, Wide lettering on B-Side