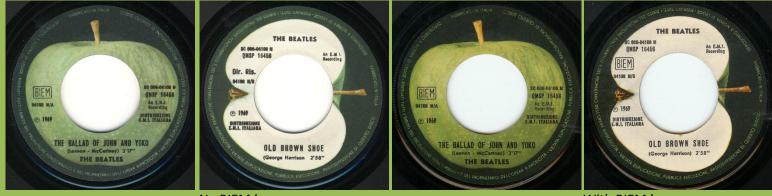

## APPLE QMSP 16456 / 3C000-04108M - THE BALLAD OF JOHN AND YOKO / OLD BROWN SHOE

Jukebox Edition

#### APPLE 3C006-04108M - THE BALLAD OF JOHN AND YOKO / OLD BROWN SHOE

APPLE QMSP 16461 / 3C006-04266M - COME TOGETHER / SOMETHING

BIEM logo centered

BIEM logo higher than middle center