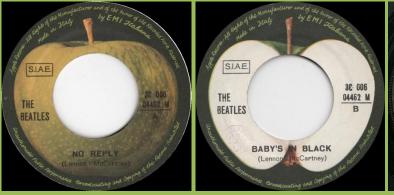

#### APPLE 3C006-04459M - I'M A LOSER / EIGHT DAYS A WEEK

Wide lettering

APPLE 3C006-04462M - NO REPLY / BABY'S IN BLACK

S.I.A.E. logo on top of Apple, Lennon-McCartney small print, Narrow lettering on B-Side

*S.I.A.E. logo below Apple stem, Lennon-McCartney big print, Wide lettering on B-Side* 

S.I.A.E. logo on top of Apple, Lennon-McCartney small print, Wide lettering on B-Side