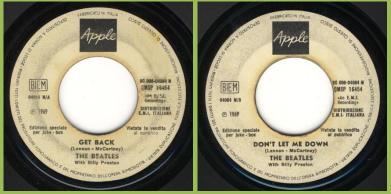

# APPLE QMSP 16454 / 3C006-04084M - GET BACK / DON'T LET ME DOWN

With boxed BIEM logo

No boxed BIEM logo

#### APPLE QMSP 16454 / 3C000-04084M - GET BACK / DON'T LET ME DOWN

Jukebox Edition

#### APPLE 3C006-04084M - GET BACK / DON'T LET ME DOWN