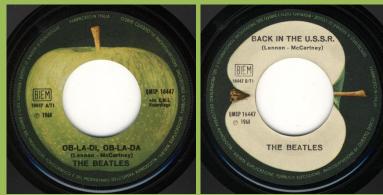

## APPLE QMSP 16447 - OB-LA-DI, OB-LA-DA / BACK IN THE U.S.S.R.

@ 1968 on right side of A-side label, no Distribuzione E.M.I.

Jukebox Edition