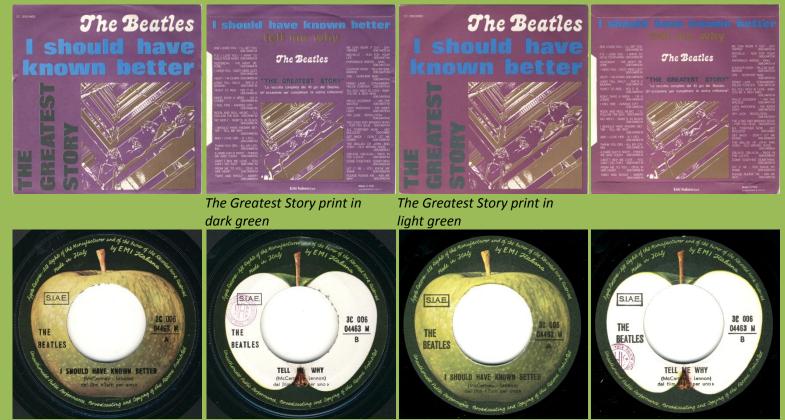

## APPLE 3C006-04463M - I SHOULD HAVE KNOWN BETTER / TELL ME WHY

Print The Beatles with spacing between letters

Print The Beatles without spacing between letters

APPLE 3C006-04466M - A HARD DAY'S NIGHT / THINGS WE SAID TODAY