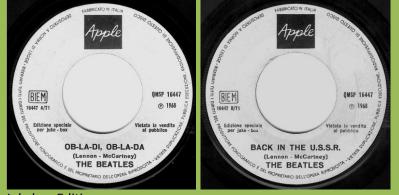

## APPLE QMSP 16447 - OB-LA-DI, OB-LA-DA / BACK IN THE U.S.S.R.

@ 1968 on right side of A-side label, no Distribuzione E.M.I.

Jukebox Edition