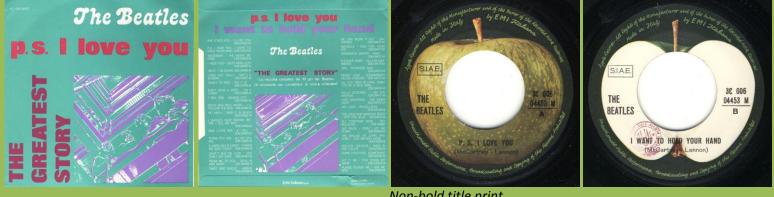

## APPLE 3C006-04453M - P.S. I LOVE YOU / I WANT TO HOLD YOUR HAND

Non-bold title print

Bold title print

APPLE 3C006-04456M - HELP! / I'M DOWN

Release number aligned with The Beatles print

Release number higher than The Beatles print