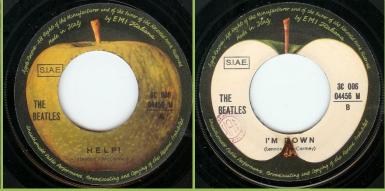

## APPLE 3C006-04453M - P.S. I LOVE YOU / I WANT TO HOLD YOUR HAND

Non-bold title print

Bold title print

APPLE 3C006-04456M - HELP! / I'M DOWN

Release number aligned with The Beatles print

Release number higher than The Beatles print