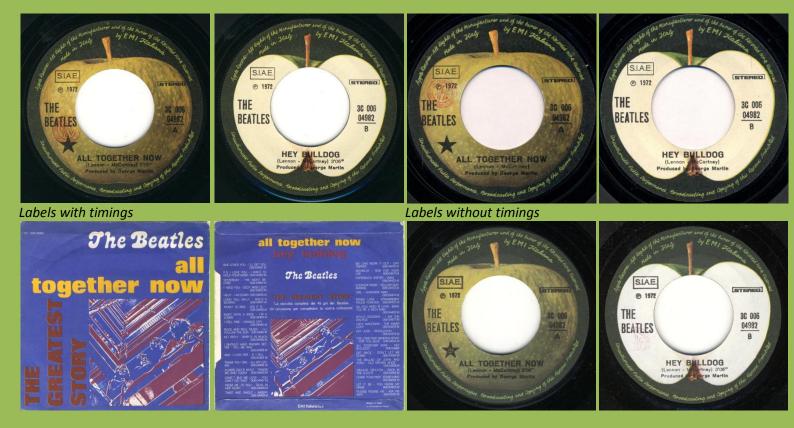

16461 / 3C000-04266M - COME TOGETHER / SOMETHING



Jukebox Edition

# APPLE 3C006-04266M - COME TOGETHER / SOMETHING



No spacing between The & Beatles



With spacing between The & Beatles

## APPLE QMSP 16467 / 3C006-04353M - LET IT BE / YOU KNOW MY NAME (LOOK UP THE NUMBER)



Crossover copy, Narrow title font on A-Side, broad title font on B-Side

Narrow title font

APPLE QMSP 16467 / 3C000-04353M - LET IT BE / YOU KNOW MY NAME (LOOK UP THE NUMBER)



Jukebox Edition

#### APPLE 3C006-04353M - LET IT BE / YOU KNOW MY NAME (LOOK UP THE NUMBER)





#### APPLE 3C006-04514M - THE LONG AND WINDING ROAD / FOR YOU BLUE







Boxed S.I.A.E. print





#### APPLE 3C000-04514M - THE LONG AND WINDING ROAD / FOR YOU BLUE



## APPLE 3C006-04982 - ALL TOGETHER NOW / HEY BULLDOG



Promo cover



## APPLE 3C006-04453M - P.S. I LOVE YOU / I WANT TO HOLD YOUR HAND





Non-bold title print

Bold title print

APPLE 3C006-04456M - HELP! / I'M DOWN





Release number aligned with The Beatles print



Release number higher than The Beatles print

## APPLE 3C006-04457M - LONG TALL SALLY / SHE'S A WOMAN



Print The Beatles without spacing between letters



Print The Beatles with spacing between letters

APPLE 3C006-04458M - TICKET TO RIDE / YES IT IS







3C 006 04458 M

*Title print in narrow font* 





Title print in wide font

#### APPLE 3C006-04459M - I'M A LOSER / EIGHT DAYS A WEEK





Wide lettering

APPLE 3C006-04462M - NO REPLY / BABY'S IN BLACK





S.I.A.E. logo on top of Apple, Lennon-McCartney small print, Narrow lettering on B-Side



*S.I.A.E. logo below Apple stem,