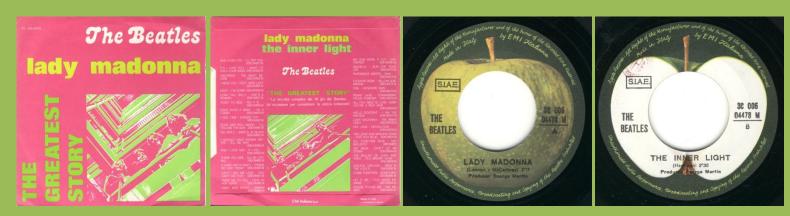

SIAE logo & The Beatles print not aligned

APPLE 3C006-04478M - LADY MADONNA / THE INNER LIGHT

APPLE 3C006-04479M - HEY JUDE / REVOLUTION

Display box for The Greatest Story reissues

PARLOPHONE 8 80265 7 - LOVE ME DO / P.S. I LOVE YOU