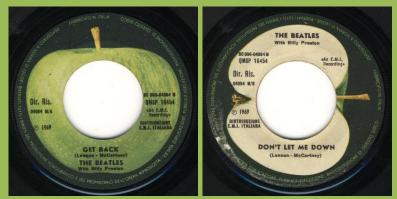

# APPLE QMSP 16454 / 3C006-04084M - GET BACK / DON'T LET ME DOWN

With boxed BIEM logo

No boxed BIEM logo

#### APPLE QMSP 16454 / 3C000-04084M - GET BACK / DON'T LET ME DOWN

Jukebox Edition

#### APPLE 3C006-04084M - GET BACK / DON'T LET ME DOWN