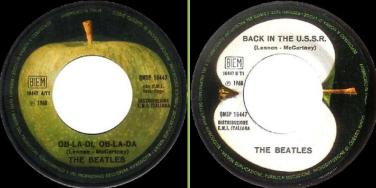

## APPLE QMSP 16447 - OB-LA-DI, OB-LA-DA / BACK IN THE U.S.S.R.

@ 1968 on right side of A-side label, no Distribuzione E.M.I.

Jukebox Edition