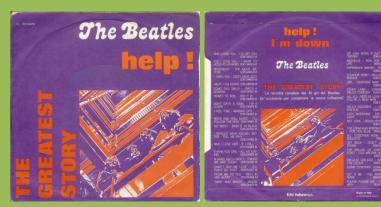

## APPLE 3C006-04453M - P.S. I LOVE YOU / I WANT TO HOLD YOUR HAND

Non-bold title print

Bold title print

APPLE 3C006-04456M - HELP! / I'M DOWN

Release number aligned with The Beatles print

Release number higher than The Beatles print