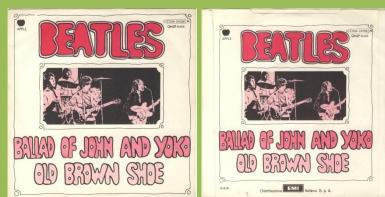

#### APPLE QMSP 16456 / 3C006-04108M - THE BALLAD OF JOHN AND YOKO / OLD BROWN SHOE

Cover with large 1.a Bandiera Gialla sticker

Cover with small 1.a Bandiera Gialla sticker

Cover without 1.a Bandiera Gialla sticker