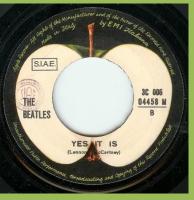

## APPLE 3C006-04457M - LONG TALL SALLY / SHE'S A WOMAN

Print The Beatles without spacing between letters

Print The Beatles with spacing between letters

APPLE 3C006-04458M - TICKET TO RIDE / YES IT IS

3C 006 04458 M

*Title print in narrow font* 

Title print in wide font