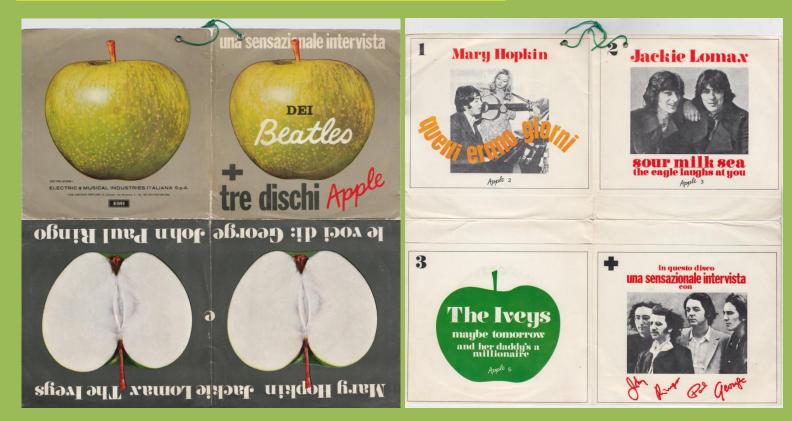

Contains 4 discs, including:

## APPLE DPR 108 - INTERVISTA CON I BEATLES 1e PARTE / INTERVISTA CON I BEATLES 2e PARTE

[For other 3 discs, please see non-Beatles singles section]