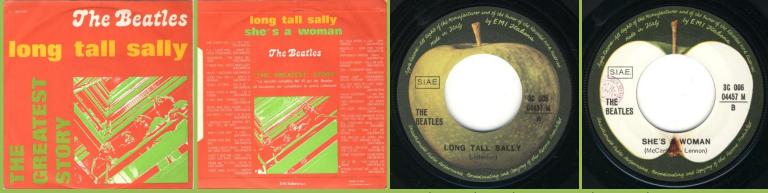

## APPLE 3C006-04457M - LONG TALL SALLY / SHE'S A WOMAN

Print The Beatles without spacing between letters

Print The Beatles with spacing between letters

APPLE 3C006-04458M - TICKET TO RIDE / YES IT IS

3C 006 04458 M