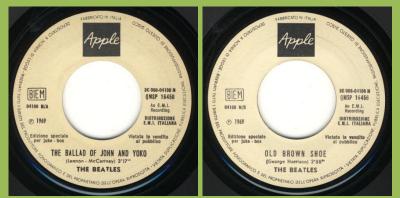

#### APPLE 3C006-04108M - THE BALLAD OF JOHN AND YOKO / OLD BROWN SHOE

APPLE QMSP 16461 / 3C006-04266M - COME TOGETHER / SOMETHING

BIEM logo centered

BIEM logo higher than middle center