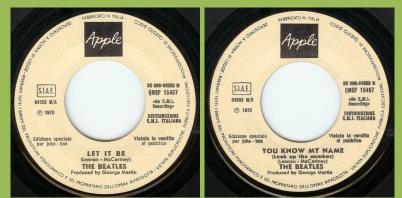

## APPLE QMSP 16467 / 3C006-04353M - LET IT BE / YOU KNOW MY NAME (LOOK UP THE NUMBER)

Crossover copy, Narrow title font on A-Side, broad title font on B-Side

Narrow title font

APPLE QMSP 16467 / 3C000-04353M - LET IT BE / YOU KNOW MY NAME (LOOK UP THE NUMBER)

Jukebox Edition

#### APPLE 3C006-04353M - LET IT BE / YOU KNOW MY NAME (LOOK UP THE NUMBER)