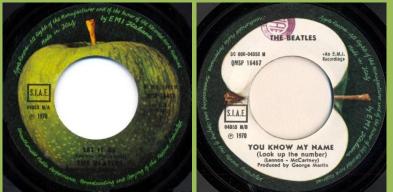

## APPLE QMSP 16467 / 3C006-04353M - LET IT BE / YOU KNOW MY NAME (LOOK UP THE NUMBER)

Crossover copy, Narrow title font on A-Side, broad title font on B-Side

Narrow title font

APPLE QMSP 16467 / 3C000-04353M - LET IT BE / YOU KNOW MY NAME (LOOK UP THE NUMBER)

Jukebox Edition

#### APPLE 3C006-04353M - LET IT BE / YOU KNOW MY NAME (LOOK UP THE NUMBER)