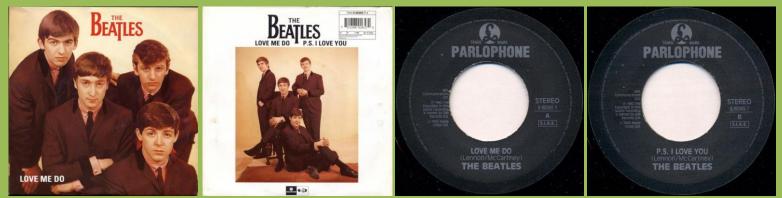

SIAE logo & The Beatles print not aligned

APPLE 3C006-04478M - LADY MADONNA / THE INNER LIGHT

APPLE 3C006-04479M - HEY JUDE / REVOLUTION

Display box for The Greatest Story reissues

PARLOPHONE 8 80265 7 - LOVE ME DO / P.S. I LOVE YOU

With Apple Corps print

EMI