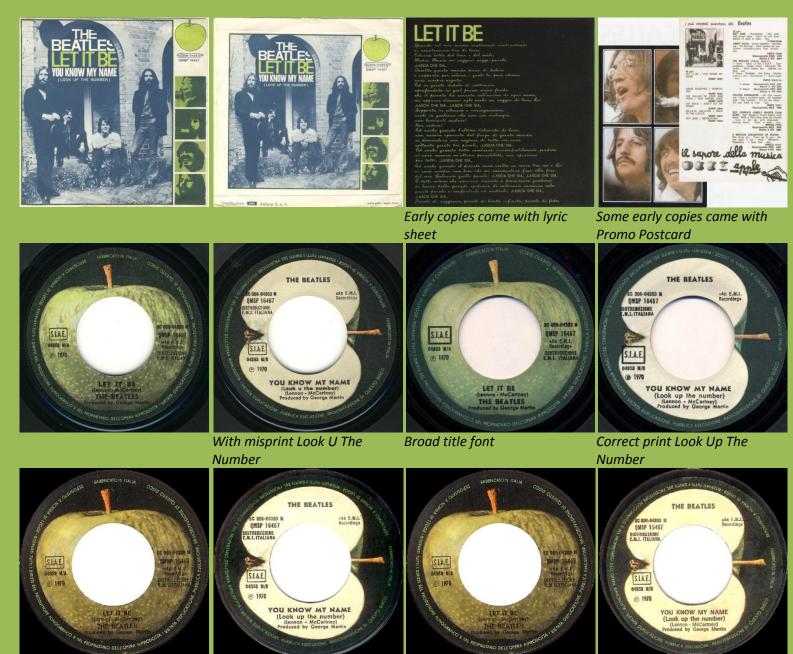

## APPLE QMSP 16467 / 3C006-04353M - LET IT BE / YOU KNOW MY NAME (LOOK UP THE NUMBER)

Crossover copy, Narrow title font on A-Side, broad title font on B-Side

Narrow title font

APPLE QMSP 16467 / 3C000-04353M - LET IT BE / YOU KNOW MY NAME (LOOK UP THE NUMBER)

Jukebox Edition

#### APPLE 3C006-04353M - LET IT BE / YOU KNOW MY NAME (LOOK UP THE NUMBER)