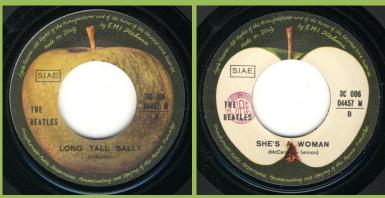

## APPLE 3C006-04457M - LONG TALL SALLY / SHE'S A WOMAN

Print The Beatles without spacing between letters

Print The Beatles with spacing between letters

APPLE 3C006-04458M - TICKET TO RIDE / YES IT IS

3C 006 04458 M