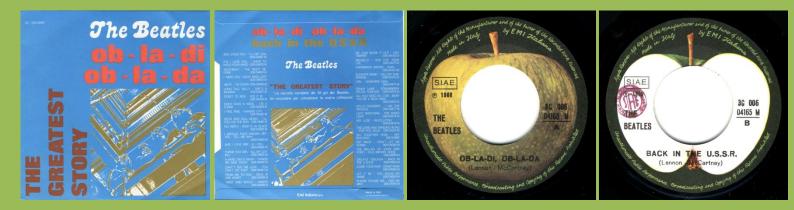

e in generic EMI company covers and later in random picture covers with a label-sized hole cut out - these covers are only shown when verified and need not necessarily have come with the appropriate disc. When a Jukebox single exists, the matching cover is shown with it (even if the number on the cover -which has a 3C006 prefix- never corresponds with the disc -which has a 3C000 prefix-).





Contains 4 discs, including:

## APPLE DPR 108 - INTERVISTA CON I BEATLES 1e PARTE / INTERVISTA CON I BEATLES 2e PARTE



[For other 3 discs, please see non-Beatles singles section]

## APPLE QMSP 16447 - OB-LA-DI, OB-LA-DA / BACK IN THE U.S.S.R.



@ 1968 on right side of A-side label, no Distribuzione E.M.I.







Jukebox Edition

## APPLE 3C006-04165M - OB-LA-DI, OB-LA-DA / BACK IN THE U.S.S.R.



# APPLE QMSP 16454 / 3C006-04084M - GET BACK / DON'T LET ME DOWN



With boxed BIEM logo





No boxed BIEM logo

#### APPLE QMSP 16454 / 3C000-04084M - GET BACK / DON'T LET ME DOWN



Jukebox Edition

#### APPLE 3C006-04084M - GET BACK / DON'T LET ME DOWN



#### APPLE QMSP 16456 / 3C006-04108M - THE BALLAD OF JOHN AND YOKO / OLD BROWN SHOE



Cover with large 1.a Bandiera Gialla sticker

Cover with small 1.a Bandiera Gialla sticker



Cover without 1.a Bandiera Gialla sticker



No BIEM logo

With BIEM logo

## APPLE QMSP 16456 / 3C000-04108M - THE BALLAD OF JOHN AND YOKO / OLD BROWN SHOE



Jukebox Edition

#### APPLE 3C006-04108M - THE BALLAD OF JOHN AND YOKO / OLD BROWN SHOE



APPLE QMSP 16461 / 3C006-04266M - COME TOGETHER / SOMETHING



BIEM logo centered

BIEM logo higher than m