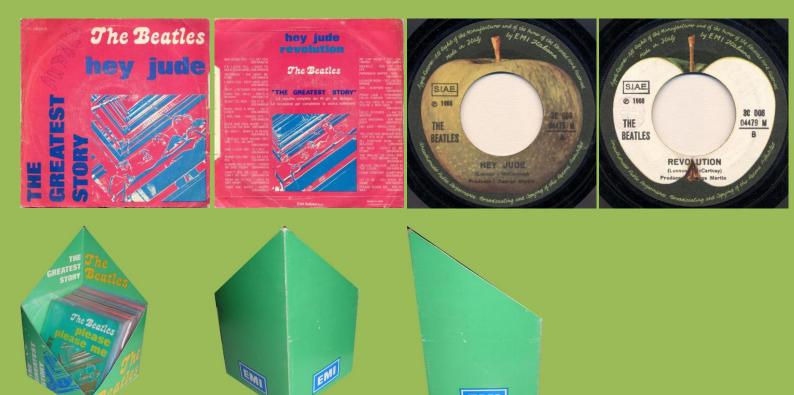

SIAE logo & The Beatles print not aligned

APPLE 3C006-04478M - LADY MADONNA / THE INNER LIGHT

APPLE 3C006-04479M - HEY JUDE / REVOLUTION

Display box for The Greatest Story reissues

PARLOPHONE 8 80265 7 - LOVE ME DO / P.S. I LOVE YOU