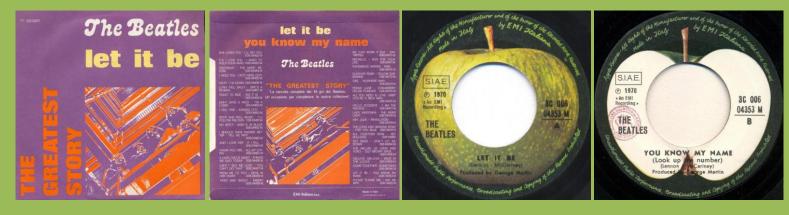

## APPLE QMSP 16467 / 3C006-04353M - LET IT BE / YOU KNOW MY NAME (LOOK UP THE NUMBER)

Crossover copy, Narrow title font on A-Side, broad title font on B-Side

Narrow title font

APPLE QMSP 16467 / 3C000-04353M - LET IT BE / YOU KNOW MY NAME (LOOK UP THE NUMBER)

Jukebox Edition

#### APPLE 3C006-04353M - LET IT BE / YOU KNOW MY NAME (LOOK UP THE NUMBER)