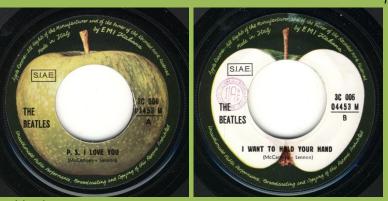

## APPLE 3C006-04453M - P.S. I LOVE YOU / I WANT TO HOLD YOUR HAND

Non-bold title print

Bold title print

APPLE 3C006-04456M - HELP! / I'M DOWN

Release number aligned with The Beatles print

Release number higher than The Beatles print