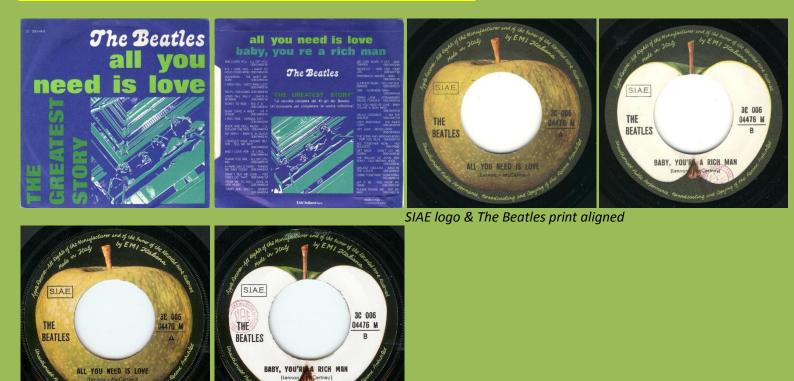

## APPLE 3C006-04468M - FROM ME TO YOU / DEVIL IN HER HEART

McCartney-Lennon & Drapkin small print

APPLE 3C006-04469M - TWIST AND SHOUT / MISERY

APPLE 3C006-04476M - ALL YOU NEED IS LOVE / BABY YOU'RE A RICH MAN

SIAE logo & The Beatles print not aligned

APPLE 3C006-04478M - LADY MADONNA / THE INNER LIGHT

APPLE 3C006-04479M - HEY JUDE / REVOLUTION

Display box for The Greatest Story reissues

PARLOPHONE 8 80265 7 - LOVE ME DO / P.S. I LOVE YOU