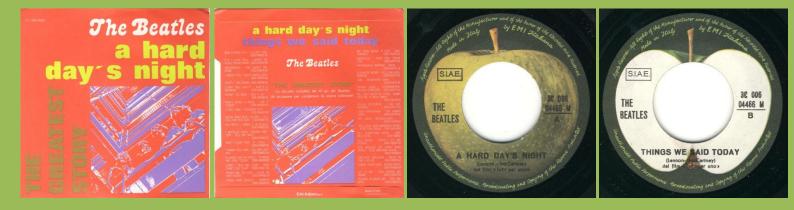

## APPLE 3C006-04463M - I SHOULD HAVE KNOWN BETTER / TELL ME WHY

Print The Beatles with spacing between letters

Print The Beatles without spacing between letters

APPLE 3C006-04466M - A HARD DAY'S NIGHT / THINGS WE SAID TODAY