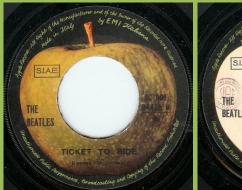

## APPLE 3C006-04457M - LONG TALL SALLY / SHE'S A WOMAN

Print The Beatles without spacing between letters

Print The Beatles with spacing between letters

APPLE 3C006-04458M - TICKET TO RIDE / YES IT IS

3C 006 04458 M

*Title print in narrow font* 

Title print in wide font