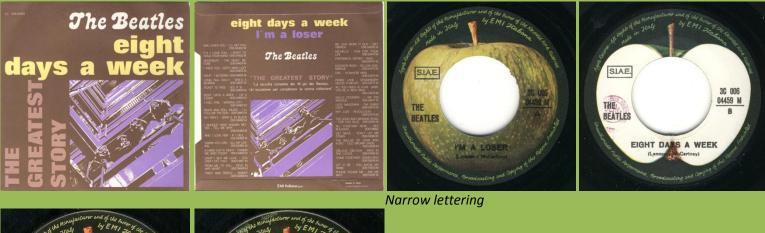

#### APPLE 3C006-04459M - I'M A LOSER / EIGHT DAYS A WEEK

Wide lettering

APPLE 3C006-04462M - NO REPLY / BABY'S IN BLACK

S.I.A.E. logo on top of Apple, Lennon-McCartney small print, Narrow lettering on B-Side

*S.I.A.E. logo below Apple stem, Lennon-McCartney big print, Wide lettering on B-Side* 

S.I.A.E. logo on top of Apple, Lennon-McCartney small print, Wide lettering on B-Side