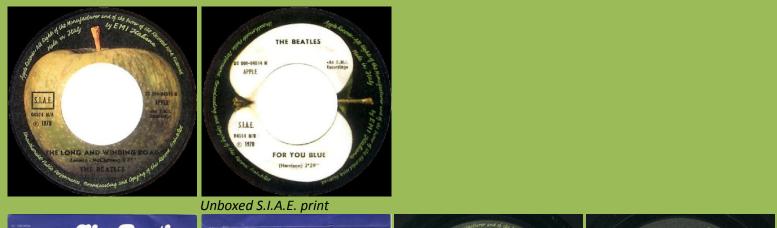

#### APPLE 3C006-04514M - THE LONG AND WINDING ROAD / FOR YOU BLUE

Boxed S.I.A.E. print