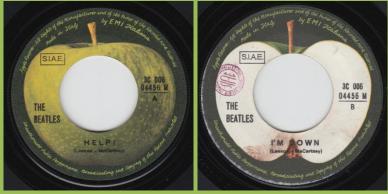

## APPLE 3C006-04453M - P.S. I LOVE YOU / I WANT TO HOLD YOUR HAND

Non-bold title print

Bold title print

APPLE 3C006-04456M - HELP! / I'M DOWN

Release number aligned with The Beatles print

Release number higher than The Beatles print