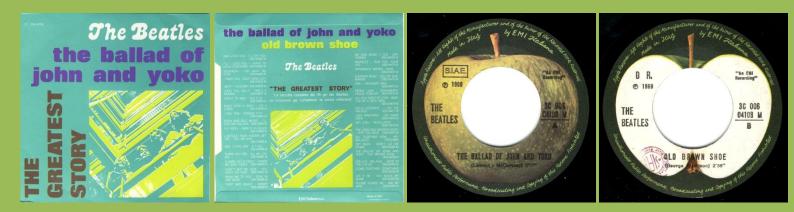

Jukebox edition singles originally came in generic EMI company covers and later in random picture covers with a label-sized hole cut out - these covers are only shown when verified and need not necessarily have come with the appropriate disc. When a Jukebox single exists, the matching cover is shown with it (even if the number on the cover -which has a 3C006 prefix- never corresponds with the disc -which has a 3C000 prefix-).