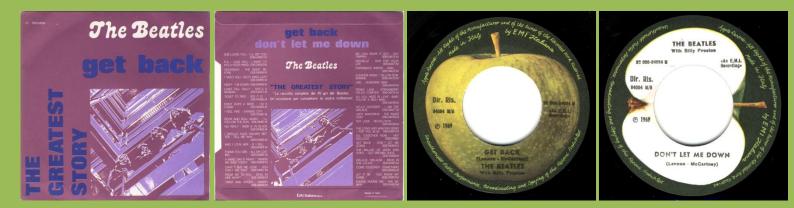

# APPLE QMSP 16454 / 3C006-04084M - GET BACK / DON'T LET ME DOWN

With boxed BIEM logo

No boxed BIEM logo

#### APPLE QMSP 16454 / 3C000-04084M - GET BACK / DON'T LET ME DOWN

Jukebox Edition

#### APPLE 3C006-04084M - GET BACK / DON'T LET ME DOWN