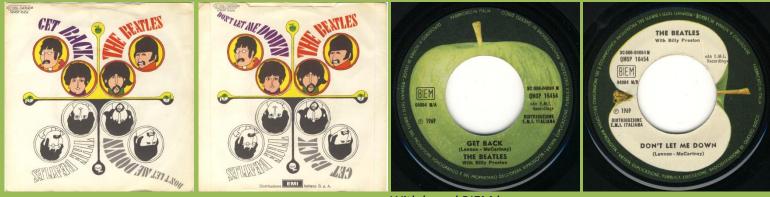

# APPLE QMSP 16454 / 3C006-04084M - GET BACK / DON'T LET ME DOWN

With boxed BIEM logo

No boxed BIEM logo

#### APPLE QMSP 16454 / 3C000-04084M - GET BACK / DON'T LET ME DOWN

Jukebox Edition