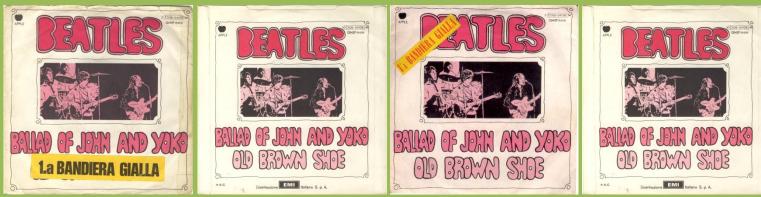

#### APPLE QMSP 16456 / 3C006-04108M - THE BALLAD OF JOHN AND YOKO / OLD BROWN SHOE

Cover with large 1.a Bandiera Gialla sticker

Cover with small 1.a Bandiera Gialla sticker

Cover without 1.a Bandiera Gialla sticker

No BIEM logo

With BIEM logo

## APPLE QMSP 16456 / 3C000-04108M - THE BALLAD OF JOHN AND YOKO / OLD BROWN SHOE

Jukebox Edition

#### APPLE 3C006-04108M - THE BALLAD OF JOHN AND YOKO / OLD BROWN SHOE

APPLE QMSP 16461 / 3C006-04266M - COME TOGETHER / SOMETHING

BIEM logo centered

BIEM logo higher than middle center