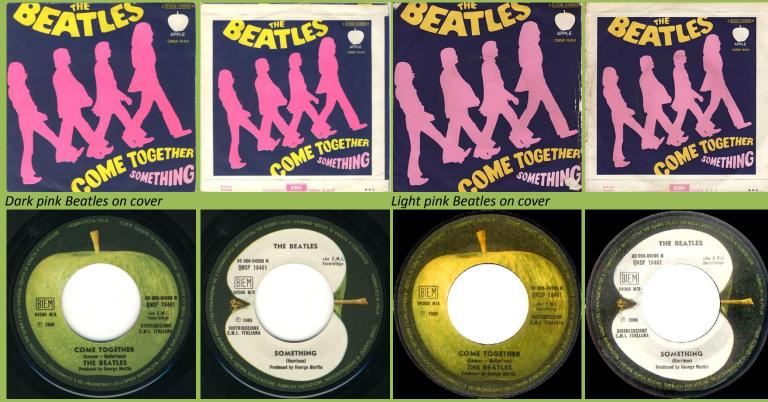

#### APPLE 3C006-04108M - THE BALLAD OF JOHN AND YOKO / OLD BROWN SHOE

APPLE QMSP 16461 / 3C006-04266M - COME TOGETHER / SOMETHING

BIEM logo centered

BIEM logo higher than middle center

## APPLE QMSP 16461 / 3C000-04266M - COME TOGETHER / SOMETHING

Jukebox Edition

# APPLE 3C006-04266M - COME TOGETHER / SOMETHING

No spacing between The & Beatles

With spacing between The & Beatles