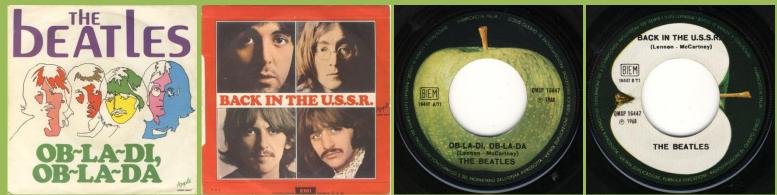

## APPLE QMSP 16447 - OB-LA-DI, OB-LA-DA / BACK IN THE U.S.S.R.

@ 1968 on right side of A-side label, no Distribuzione E.M.I.

Jukebox Edition