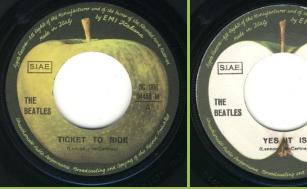

## APPLE 3C006-04457M - LONG TALL SALLY / SHE'S A WOMAN

Print The Beatles without spacing between letters

Print The Beatles with spacing between letters

APPLE 3C006-04458M - TICKET TO RIDE / YES IT IS

3C 006 04458 M

*Title print in narrow font* 

Title print in wide font