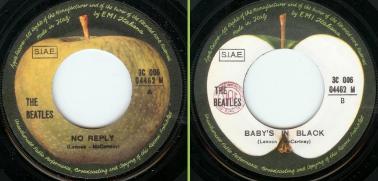

#### APPLE 3C006-04459M - I'M A LOSER / EIGHT DAYS A WEEK

Wide lettering

APPLE 3C006-04462M - NO REPLY / BABY'S IN BLACK

S.I.A.E. logo on top of Apple, Lennon-McCartney small print, Narrow lettering on B-Side

*S.I.A.E. logo below Apple stem, Lennon-McCartney big print, Wide lettering on B-Side* 

S.I.A.E. logo on top of Apple, Lennon-McCartney small print, Wide lettering on B-Side