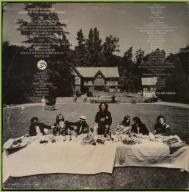

## CBS STCX 3385 – THE CONCERT FOR BANGLA DESH [3-LP]

Box with white rear

The Chart of Amphinish and Amp

4 page folded info sheet

1971 APPLE RECORDS, INC. print on info sheet

PARLOPHONE/CBS PAS 10006 - LIVING IN THE MATERIAL WORLD