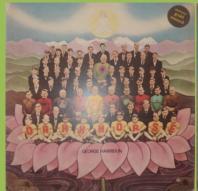

Non-gatefold cover

Records were licensed to be pressed by CBS in Israel

2 sided lyric sheet

With An Apple Record print

PARLOPHONE/CBS PAS 10008 - DARK HORSE

Non-gatefold cover

Records were licensed to be pressed by CBS in Israel

With An Apple Record print