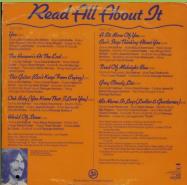

## PARLOPHONE/CBS PAS 10009 – EXTRA TEXTURE

Non die-cut cover

Records were licensed to be pressed by CBS in Israel

With An Apple Record print