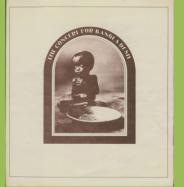

## CBS STCX 3385 – THE CONCERT FOR BANGLA DESH [3-LP]

Box with white rear

The Chart of Amphinish and Amp

4 page folded info sheet

1971 APPLE RECORDS, INC. print on info sheet

PARLOPHONE/CBS PAS 10006 - LIVING IN THE MATERIAL WORLD