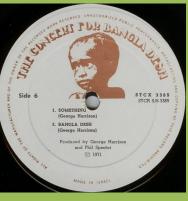

## CBS STCX 3385 – THE CONCERT FOR BANGLA DESH [3-LP]

Box with white rear

The Chart of Amphinish and Amp

4 page folded info sheet

1971 APPLE RECORDS, INC. print on info sheet

PARLOPHONE/CBS PAS 10006 - LIVING IN THE MATERIAL WORLD