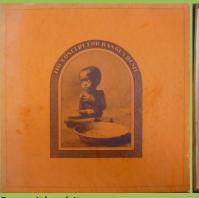

## CBS STCX 3385 – THE CONCERT FOR BANGLA DESH [3-LP]

Box with white rear

The Chart of Amphinish and Amp

4 page folded info sheet

1971 APPLE RECORDS, INC. print on info sheet

PARLOPHONE/CBS PAS 10006 - LIVING IN THE MATERIAL WORLD