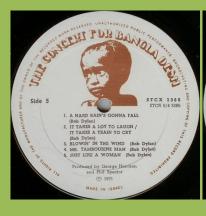

## CBS STCX 3385 – THE CONCERT FOR BANGLA DESH [3-LP]

Box with white rear

The Chart of Amphinish and Amp

4 page folded info sheet

1971 APPLE RECORDS, INC. print on info sheet

PARLOPHONE/CBS PAS 10006 - LIVING IN THE MATERIAL WORLD