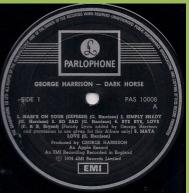

Non-gatefold cover

Records were licensed to be pressed by CBS in Israel

2 sided lyric sheet

With An Apple Record print

PARLOPHONE/CBS PAS 10008 - DARK HORSE

Non-gatefold cover

Records were licensed to be pressed by CBS in Israel

With An Apple Record print