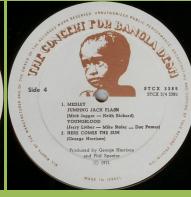

## CBS STCX 3385 – THE CONCERT FOR BANGLA DESH [3-LP]

Box with white rear

The Chart of Amphinish and Amp

4 page folded info sheet

1971 APPLE RECORDS, INC. print on info sheet

PARLOPHONE/CBS PAS 10006 - LIVING IN THE MATERIAL WORLD