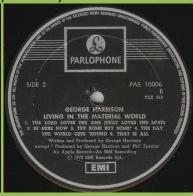

## CBS STCX 3385 – THE CONCERT FOR BANGLA DESH [3-LP]

Box with white rear

The Chart of Amphinish and Amp

4 page folded info sheet

1971 APPLE RECORDS, INC. print on info sheet

PARLOPHONE/CBS PAS 10006 - LIVING IN THE MATERIAL WORLD