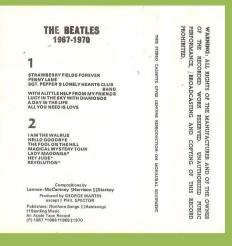

## PORTAIT TC2-PCSP 718 - 1967-1970 VOL-1/2 [Two Cassettes]

### PORTRAIT TC2-PCSP 718 - 1967-1970 VOL-1

### Apple logo on J-card, J-card erroneously list all tracks for tape 1 and 2

White shell with paper label