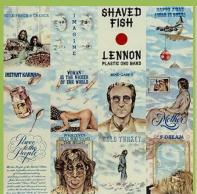

# **APPLE PCS 7173 – SHAVED FISH**

**UK** Cover

Pressed by Carlton productions Lunar surface like center, no **Dublin using UK-labels** 

stamper letters in dead wax