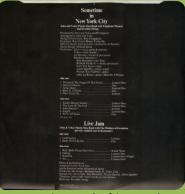

# PARLOPHONE PCS 7161/2 - SOME TIME IN NEW YORK CITY [2-LP]

**UK** Cover

Rounded corner glossy thick paper inner sleeves (mfd. in UK)

With An Apple Record print