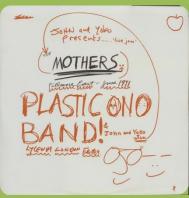

# PARLOPHONE PCS 7161/2 - SOME TIME IN NEW YORK CITY [2-LP]

**UK** Cover

Rounded corner glossy thick paper inner sleeves (mfd. in UK)

With An Apple Record print