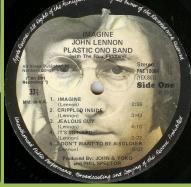

## **APPLE PAS 10004 – IMAGINE**

Laminated UK Cover

UK labels, UK matrix without stamper letters, polo rings

Pressed by Carlton productions Lunar surface like center, no
Dublin using UK-labels stamper letters in dead wax