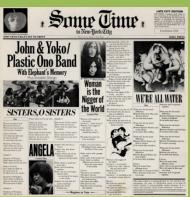

# PARLOPHONE PCS 7161/2 - SOME TIME IN NEW YORK CITY [2-LP]

**UK** Cover

Rounded corner glossy thick paper inner sleeves (mfd. in UK)

With An Apple Record print