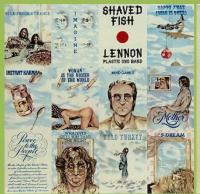

# **APPLE PCS 7173 – SHAVED FISH**

**UK** Cover

Pressed by Carlton productions Lunar surface like center, no **Dublin using UK-labels** 

stamper letters in dead wax

# **PARLOPHONE PCS 7173 – SHAVED FISH**

**UK** Cover

UK inner sleeve

With An Apple Record print