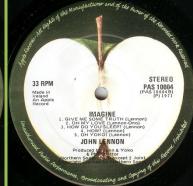

## **APPLE PAS 10004 – IMAGINE**

Laminated UK Cover

UK labels, UK matrix without stamper letters, polo rings

Pressed by Carlton productions Lunar surface like center, no
Dublin using UK-labels stamper letters in dead wax