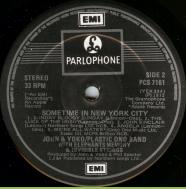

# PARLOPHONE PCS 7161/2 - SOME TIME IN NEW YORK CITY [2-LP]

**UK** Cover

Rounded corner glossy thick paper inner sleeves (mfd. in UK)

With An Apple Record print