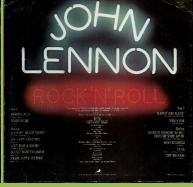

## PARLOPHONE PCS 7169 - ROCK 'N' ROLL

Glossy UK cover

With An Apple Record print

MFP 50522 - ROCK 'N' ROLL

**UK Cover** 

An Apple Record *print* 