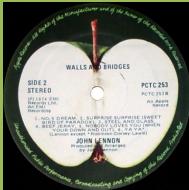

7124 - JOHN LENNON/PLASTIC ONO BAND









Laminated UK Cover

**Dublin using UK-labels** 

Pressed by Carlton productions Lunar surface like center, no stamper letters in dead wax









Glossy UK Cover

## **APPLE PAS 10004 – IMAGINE**









Laminated UK Cover

UK labels, UK matrix without stamper letters, polo rings





Pressed by Carlton productions Lunar surface like center, no
Dublin using UK-labels stamper letters in dead wax









Glossy UK Cover

# **PARLOPHONE PAS 10004 – IMAGINE**









Glossy UK Cover

With An Apple Record print

# PARLOPHONE PCS 7161/2 - SOME TIME IN NEW YORK CITY [2-LP]









**UK** Cover









Rounded corner glossy thick paper inner sleeves (mfd. in UK)









With An Apple Record print

## **APPLE PCTC 253 - WALLS AND BRIDGES**









**UK Gimmick cover** 

## PARLOPHONE PCS 7169 - ROCK 'N' ROLL









Glossy UK cover

With An Apple Record print

MFP 50522 - ROCK 'N' ROLL









**UK Cover** 

An Apple Record *print* 

# **APPLE PCS 7173 – SHAVED FISH**









**UK** Cover





Pressed by Carlton productions Lunar surface like center, no **Dublin using UK-labels** 

stamper letters in dead wax

# **PARLOPHONE PCS 7173 – SHAVED FISH**









**UK** Cover

UK inner sleeve



With An Apple Record print