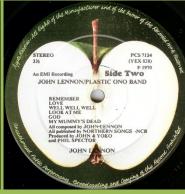

## APPLE PCS 7124 - JOHN LENNON/PLASTIC ONO BAND

Laminated UK Cover

**Dublin using UK-labels** 

Pressed by Carlton productions Lunar surface like center, no stamper letters in dead wax

Glossy UK Cover