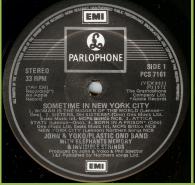

# PARLOPHONE PCS 7161/2 - SOME TIME IN NEW YORK CITY [2-LP]

**UK** Cover

Rounded corner glossy thick paper inner sleeves (mfd. in UK)

With An Apple Record print