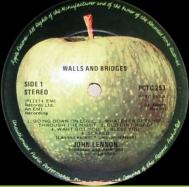

S 7124 - JOHN LENNON/PLASTIC ONO BAND









Laminated UK Cover

**Dublin using UK-labels** 

Pressed by Carlton productions Lunar surface like center, no stamper letters in dead wax









Glossy UK Cover

## **APPLE PAS 10004 – IMAGINE**









Laminated UK Cover

UK labels, UK matrix without stamper letters, polo rings





Pressed by Carlton productions Lunar surface like center, no
Dublin using UK-labels stamper letters in dead wax









Glossy UK Cover

# **PARLOPHONE PAS 10004 – IMAGINE**









Glossy UK Cover

With An Apple Record print

# PARLOPHONE PCS 7161/2 - SOME TIME IN NEW YORK CITY [2-LP]









**UK** Cover









Rounded corner glossy thick paper inner sleeves (mfd. in UK)









With An Apple Record print

## **APPLE PCTC 253 - WALLS AND BRIDGES**









**UK Gimmick cover** 

## PARLOPHONE PCS 7169 - ROCK 'N' ROLL









Glossy UK cover

With An Apple Record print

MFP 50522 - ROCK 'N' ROLL









**UK Cover** 

An Apple Record *print* 

# **APPLE PCS 7173 – SHAVED FISH**









**UK** Cover





Pressed by Carlton productions Lunar surface like center, no **Dublin using UK-labels** 

stamper letters in dead wax

# **PARLOPHONE PCS 7173 – SHAVED FISH**









**UK** Cover

UK inner sleeve



With An Apple Record print