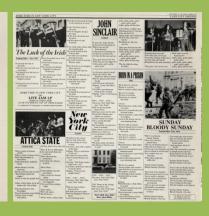

# PARLOPHONE PCS 7161/2 - SOME TIME IN NEW YORK CITY [2-LP]

**UK** Cover

Rounded corner glossy thick paper inner sleeves (mfd. in UK)

With An Apple Record print