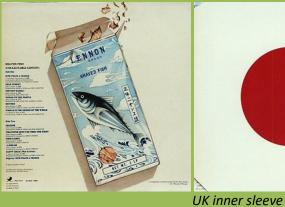

# **PARLOPHONE PCS 7173 – SHAVED FISH**

**UK** Cover

UK inner sleeve

With An Apple Record print