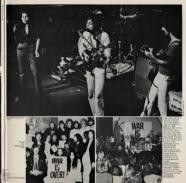

# PARLOPHONE PCS 7161/2 - SOME TIME IN NEW YORK CITY [2-LP]

**UK** Cover

Rounded corner glossy thick paper inner sleeves (mfd. in UK)

With An Apple Record print