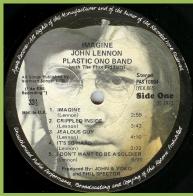

## **APPLE PAS 10004 – IMAGINE**

Laminated UK Cover

UK labels, UK matrix without stamper letters, polo rings

Pressed by Carlton productions Lunar surface like center, no
Dublin using UK-labels stamper letters in dead wax