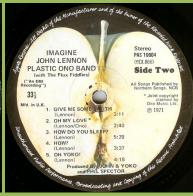

## **APPLE PAS 10004 – IMAGINE**

Laminated UK Cover

UK labels, UK matrix without stamper letters, polo rings

Pressed by Carlton productions Lunar surface like center, no
Dublin using UK-labels stamper letters in dead wax