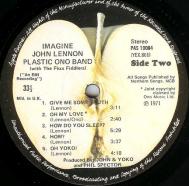

## **APPLE PAS 10004 – IMAGINE**

Laminated UK Cover

UK labels, UK matrix without stamper letters, polo rings

Pressed by Carlton productions Lunar surface like center, no
Dublin using UK-labels stamper letters in dead wax