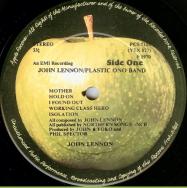

## APPLE PCS 7124 - JOHN LENNON/PLASTIC ONO BAND

Laminated UK Cover

**Dublin using UK-labels** 

Pressed by Carlton productions Lunar surface like center, no stamper letters in dead wax

Glossy UK Cover