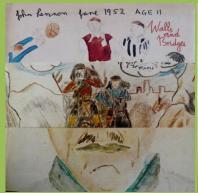

E PCS 7124 - JOHN LENNON/PLASTIC ONO BAND









Laminated UK Cover

**Dublin using UK-labels** 

Pressed by Carlton productions Lunar surface like center, no stamper letters in dead wax









Glossy UK Cover

## **APPLE PAS 10004 – IMAGINE**









Laminated UK Cover

UK labels, UK matrix without stamper letters, polo rings





Pressed by Carlton productions Lunar surface like center, no
Dublin using UK-labels stamper letters in dead wax









Glossy UK Cover

# **PARLOPHONE PAS 10004 – IMAGINE**









Glossy UK Cover

With An Apple Record print

# PARLOPHONE PCS 7161/2 - SOME TIME IN NEW YORK CITY [2-LP]









**UK** Cover









Rounded corner glossy thick paper inner sleeves (mfd. in UK)









With An Apple Record print

## **APPLE PCTC 253 - WALLS AND BRIDGES**









**UK Gimmick cover** 

## PARLOPHONE PCS 7169 - ROCK 'N' ROLL









Glossy UK cover

With An Apple Record print

MFP 50522 - ROCK 'N' ROLL









**UK Cover** 

An Apple Record *print* 

# **APPLE PCS 7173 – SHAVED FISH**









**UK** Cover





Pressed by Carlton productions Lunar surface like center, no **Dublin using UK-labels** 

stamper letters in dead wax

# **PARLOPHONE PCS 7173 – SHAVED FISH**









**UK** Cover

UK inner sleeve



With An Apple Record print