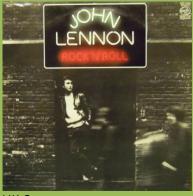

## PARLOPHONE PCS 7169 - ROCK 'N' ROLL

Glossy UK cover

With An Apple Record print

MFP 50522 - ROCK 'N' ROLL

**UK Cover** 

An Apple Record *print* 