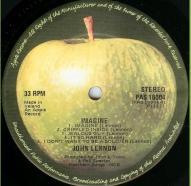

## **APPLE PAS 10004 – IMAGINE**

Laminated UK Cover

UK labels, UK matrix without stamper letters, polo rings

Pressed by Carlton productions Lunar surface like center, no
Dublin using UK-labels stamper letters in dead wax