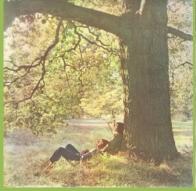

## APPLE PCS 7124 - JOHN LENNON/PLASTIC ONO BAND

Laminated UK Cover

**Dublin using UK-labels** 

Pressed by Carlton productions Lunar surface like center, no stamper letters in dead wax

Glossy UK Cover