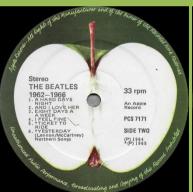

# APPLE PCS 7171/7172 - THE BEATLES/1962-1966 [2-LP]

**UK** cover

UK rounded corner inner sleeve

Yellowish Apple, brown stalk

Green Apple, red stalk

Stereo
THE BEATLES
1962—1966
1. NOWHER MAN
SINGLE POST
1. SUBMARING
1.