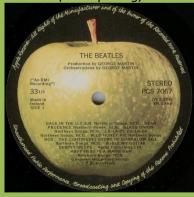

#### PARLOPHONE PCTC 255 – MAGICAL MYSTERY TOUR









UK cover



APPLE logo inside gatefold cover





Booklet

## APPLE PCS 7067/68 - THE BEATLES [2-LP]









UK cover (Side opening)

















## **APPLE PCS 7070 - YELLOW SUBMARINE**









Glossy UK cover

# **APPLE PCS 7088 – ABBEY ROAD**









Glossy UK cover

Irish pressing using UK labels, rough lunar-like center and no stamper letters in the dead wax

# APPLE PCS 7088 – ABBEY ROAD











Sliced Apple on A-side









Pressed on translucent brown vinyl

## PARLOPHONE PCS 7088 – ABBEY ROAD









**UK** cover

Apple logo on rear cover

#### **PARLOPHONE PCS 7096 – LET IT BE**



Laminated UK cover



Apple logo on rear cover



EMI

An Apple Record print on label, large pressing ring on A-side, rough label texture











Without An Apple Record print on label, polo rings





Without An Apple Record print on label, dish label

# **APPLE PCS 7096 – LET IT BE**









Glossy UK Parlophone cov