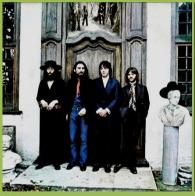

# **APPLE PCS 7088 – ABBEY ROAD**

Glossy UK cover

Irish pressing using UK labels, rough lunar-like center and no stamper letters in the dead wax

# APPLE PCS 7088 – ABBEY ROAD

Sliced Apple on A-side

Pressed on translucent brown vinyl

## PARLOPHONE PCS 7088 – ABBEY ROAD

**UK** cover

Apple logo on rear cover