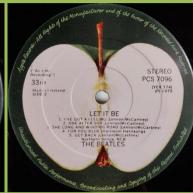

#### **PARLOPHONE PCS 7096 – LET IT BE**

Laminated UK cover

Apple logo on rear cover

EMI

An Apple Record print on label, large pressing ring on A-side, rough label texture

Without An Apple Record print on label, polo rings