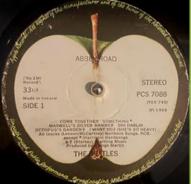

# APPLE PCS 7088 – ABBEY ROAD

Sliced Apple on A-side

Pressed on translucent brown vinyl