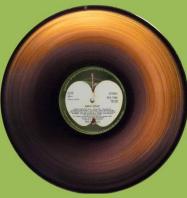

# APPLE PCS 7088 – ABBEY ROAD

Sliced Apple on A-side

Pressed on translucent brown vinyl