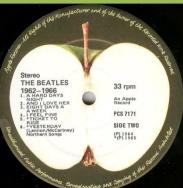

# APPLE PCS 7171/7172 - THE BEATLES/1962-1966 [2-LP]

**UK** cover

UK rounded corner inner sleeve

Yellowish Apple, brown stalk

Green Apple, red stalk

Stereo
THE BEATLES
1962—1966
1. NOWHER MAN
SINGLE POST
1. SUBMARING
1.