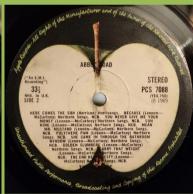

#### PARLOPHONE PCTC 255 – MAGICAL MYSTERY TOUR









UK cover



APPLE logo inside gatefold cover





Booklet

## APPLE PCS 7067/68 - THE BEATLES [2-LP]









UK cover (Side opening)

















## **APPLE PCS 7070 - YELLOW SUBMARINE**









Glossy UK cover

# **APPLE PCS 7088 – ABBEY ROAD**









Glossy UK cover

Irish pressing using UK labels, rough lunar-like center and no stamper letters in the dead wax

# APPLE PCS 7088 – ABBEY ROAD











Sliced Apple on A-side









Pressed on translucent brown vinyl

## PARLOPHONE PCS 7088 – ABBEY ROAD









**UK** cover

Apple logo on rear cover

#### **PARLOPHONE PCS 7096 – LET IT BE**



Laminated UK cover



Apple logo on rear cover



EMI

An Apple Record print on label, large pressing ring on A-side, rough label texture











Without An Apple Record print on label, polo rings





Without An Apple Record print on label, dish label

# **APPLE PCS 7096 – LET IT BE**









Glossy UK Parlophone cover

# **APPLE PCS 7184 – HEY JUDE**









UK cover

# APPLE PCS 7171/7172 - THE BEATLES/1962-1966 [2-LP]









**UK**