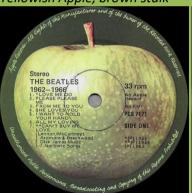

# APPLE PCS 7171/7172 - THE BEATLES/1962-1966 [2-LP]

**UK** cover

UK rounded corner inner sleeve

Yellowish Apple, brown stalk

Green Apple, red stalk

Stereo
THE BEATLES
1962—1966
1. NOWHER MAN
SINGLE POST
1. SUBMARING
1.