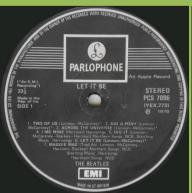

#### **PARLOPHONE PCS 7096 – LET IT BE**

Laminated UK cover

Apple logo on rear cover

EMI

An Apple Record print on label, large pressing ring on A-side, rough label texture

Without An Apple Record print on label, polo rings