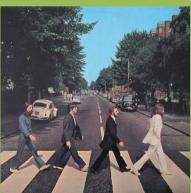

# **APPLE PCS 7088 – ABBEY ROAD**

Glossy UK cover

Irish pressing using UK labels, rough lunar-like center and no stamper letters in the dead wax