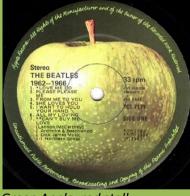

# APPLE PCS 7171/7172 - THE BEATLES/1962-1966 [2-LP]

**UK** cover

UK rounded corner inner sleeve

Yellowish Apple, brown stalk

Green Apple, red stalk

Stereo
THE BEATLES
1962—1966
1. NOWHER MAN
SINGLE POST
1. SUBMARING
1.