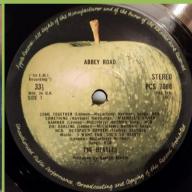

# **APPLE PCS 7088 – ABBEY ROAD**

Glossy UK cover

Irish pressing using UK labels, rough lunar-like center and no stamper letters in the dead wax

# APPLE PCS 7088 – ABBEY ROAD

Sliced Apple on A-side

Pressed on translucent brown vinyl