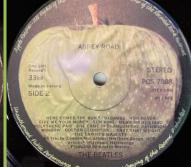

# APPLE PCS 7088 – ABBEY ROAD

Sliced Apple on A-side

Pressed on translucent brown vinyl