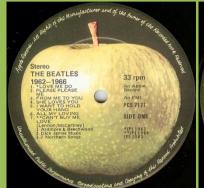

# APPLE PCS 7171/7172 - THE BEATLES/1962-1966 [2-LP]

**UK** cover

UK rounded corner inner sleeve

Yellowish Apple, brown stalk

Green Apple, red stalk

Stereo
THE BEATLES
1962—1966
1. NOWHER MAN
SINGLE POST
1. SUBMARING
1.