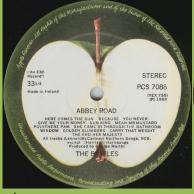

#### PARLOPHONE PCTC 255 – MAGICAL MYSTERY TOUR









UK cover



APPLE logo inside gatefold cover





Booklet

## APPLE PCS 7067/68 - THE BEATLES [2-LP]









UK cover (Side opening)

















## **APPLE PCS 7070 - YELLOW SUBMARINE**









Glossy UK cover

# **APPLE PCS 7088 – ABBEY ROAD**









Glossy UK cover

Irish pressing using UK labels, rough lunar-like center and no stamper letters in the dead wax

# APPLE PCS 7088 – ABBEY ROAD











Sliced Apple on A-side









Pressed on translucent brown vinyl

## PARLOPHONE PCS 7088 – ABBEY ROAD









**UK** cover

Apple logo on rear cover

#### **PARLOPHONE PCS 7096 – LET IT BE**



Laminated UK cover



Apple logo on rear cover



EMI

An Apple Record print on label, large pressing ring on A-side, rough label texture











Without An Apple Record print on label, polo rings





Without An Apple Record print on label, dish label

# **APPLE PCS 7096 – LET IT BE**









Glossy UK Parlophone cover

# **APPLE PCS 7184 – HEY JUDE**









UK cover

# APPLE PCS 7171/7172 - THE BEATLES/1962-1966 [2-LP]









**UK** cover





UK rounded corner inner sleeve









Yellowish Apple, brown stalk









Green Apple, red stalk







Stereo
THE BEATLES
1962—1966
1. NOWHER MAN
SINGLE POST
1. SUBMA