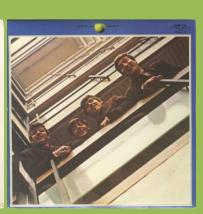

# **APPLE PCS 7088 – ABBEY ROAD**

Glossy UK cover

Irish pressing using UK labels, rough lunar-like center and no stamper letters in the dead wax

# APPLE PCS 7088 – ABBEY ROAD

Sliced Apple on A-side

Pressed on translucent brown vinyl

## PARLOPHONE PCS 7088 – ABBEY ROAD

**UK** cover

Apple logo on rear cover