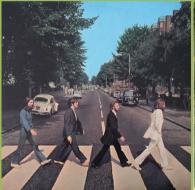

# **APPLE PCS 7088 – ABBEY ROAD**

Glossy UK cover

Irish pressing using UK labels, rough lunar-like center and no stamper letters in the dead wax