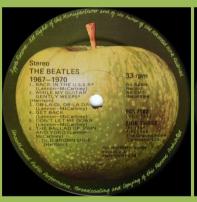

## APPLE PCSP 718 (PCS 7181/7182) - THE BEATLES/1967-1970 [2-LP]

#### UK cover

UK rounded corner inner sleeve

Dish label, UK labels