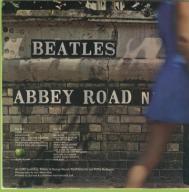

# **APPLE PCS 7088 – ABBEY ROAD**

Glossy UK cover

Irish pressing using UK labels, rough lunar-like center and no stamper letters in the dead wax