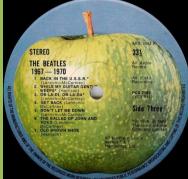

## APPLE PCSP 718 (PCS 7181/7182) - THE BEATLES/1967-1970 [2-LP]

#### UK cover

UK rounded corner inner sleeve

Dish label, UK labels