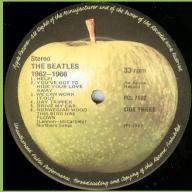

# APPLE PCS 7171/7172 - THE BEATLES/1962-1966 [2-LP]

**UK** cover

UK rounded corner inner sleeve

Yellowish Apple, brown stalk

Green Apple, red stalk

Stereo
THE BEATLES
1962—1966
1. NOWHER MAN
SINGLE POST
1. SUBMARING
1.

Green Apple, red stalk

1966 printed once