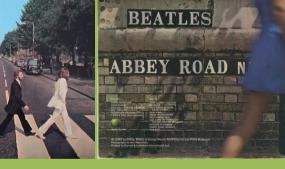

# **APPLE PCS 7088 – ABBEY ROAD**

Glossy UK cover

Irish pressing using UK labels, rough lunar-like center and no stamper letters in the dead wax