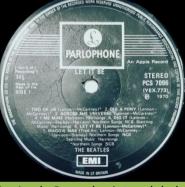

#### **PARLOPHONE PCS 7096 – LET IT BE**

Laminated UK cover

Apple logo on rear cover

EMI

An Apple Record print on label, large pressing ring on A-side, rough label texture

Without An Apple Record print on label, polo rings