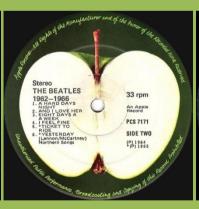

# APPLE PCS 7171/7172 - THE BEATLES/1962-1966 [2-LP]

**UK** cover

UK rounded corner inner sleeve

Yellowish Apple, brown stalk

Green Apple, red stalk

Stereo
THE BEATLES
1962—1966
1. NOWHER MAN
SINGLE POST
1. SUBMARING
1.

Green Apple, red stalk

1966 printed once