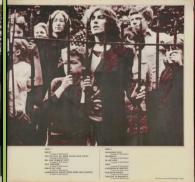

# APPLE PCS 7171/7172 - THE BEATLES/1962-1966 [2-LP]

**UK** cover

UK rounded corner inner sleeve

Yellowish Apple, brown stalk

Green Apple, red stalk

Stereo
THE BEATLES
1962—1966
1. NOWHER MAN
SINGLE POST
1. SUBMARING
1.