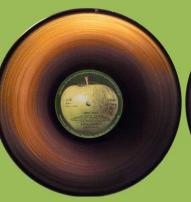

# APPLE PCS 7088 – ABBEY ROAD

Sliced Apple on A-side

Pressed on translucent brown vinyl