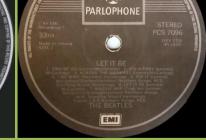

#### **PARLOPHONE PCS 7096 – LET IT BE**

Laminated UK cover

Apple logo on rear cover

EMI

An Apple Record print on label, large pressing ring on A-side, rough label texture

Without An Apple Record print on label, polo rings