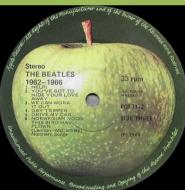

# APPLE PCS 7171/7172 - THE BEATLES/1962-1966 [2-LP]

**UK** cover

UK rounded corner inner sleeve

Yellowish Apple, brown stalk

Green Apple, red stalk

Stereo
THE BEATLES
1962—1966
1. NOWHER MAN
SINGLE POST
1. SUBMARING
1.

Green Apple, red stalk

1966 printed once