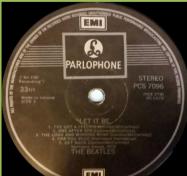

#### **PARLOPHONE PCS 7096 – LET IT BE**

Laminated UK cover

Apple logo on rear cover

EMI

An Apple Record print on label, large pressing ring on A-side, rough label texture

Without An Apple Record print on label, polo rings