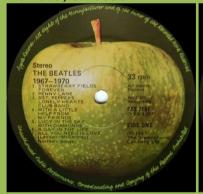

## APPLE PCSP 718 (PCS 7181/7182) - THE BEATLES/1967-1970 [2-LP]

#### UK cover

UK rounded corner inner sleeve

Dish label, UK labels