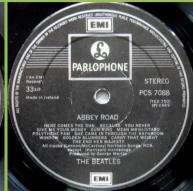

#### PARLOPHONE PCTC 255 – MAGICAL MYSTERY TOUR









UK cover



APPLE logo inside gatefold cover





Booklet

## APPLE PCS 7067/68 - THE BEATLES [2-LP]









UK cover (Side opening)

















## **APPLE PCS 7070 - YELLOW SUBMARINE**









Glossy UK cover

# **APPLE PCS 7088 – ABBEY ROAD**









Glossy UK cover

Irish pressing using UK labels, rough lunar-like center and no stamper letters in the dead wax

# APPLE PCS 7088 – ABBEY ROAD











Sliced Apple on A-side









Pressed on translucent brown vinyl

## PARLOPHONE PCS 7088 – ABBEY ROAD









**UK** cover

Apple logo on rear cover

#### **PARLOPHONE PCS 7096 – LET IT BE**



Laminated UK cover



Apple logo on rear cover



EMI

An Apple Record print on label, large pressing ring on A-side, rough label texture











Without An Apple Record print on label, polo rings





Without An Apple Record print on label, dish label

# **APPLE PCS 7096 – LET IT BE**









Glossy UK Parlophone cover

# **APPLE PCS 7184 – HEY JUDE**









UK cover

# APPLE PCS 7171/7172 - THE BEATLES/1962-1966 [2-LP]









**UK** cover





UK rounded corner inner sleeve









Yellowish Apple, brown stalk









Green Apple, red stalk







Stereo
THE BEATLES
1962—1966
1. NOWHER MAN
SINGLE POST
1. SUBMARING
1.

Green Apple, red stalk

1966 printed once

## APPLE PCSP 718 (PCS 7181/7182)