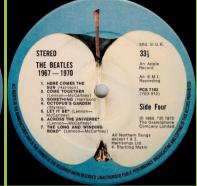

## APPLE PCSP 718 (PCS 7181/7182) - THE BEATLES/1967-1970 [2-LP]

#### UK cover

UK rounded corner inner sleeve

Dish label, UK labels