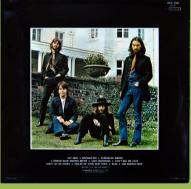

# **APPLE PCS 7088 – ABBEY ROAD**

Glossy UK cover

Irish pressing using UK labels, rough lunar-like center and no stamper letters in the dead wax

# APPLE PCS 7088 – ABBEY ROAD

Sliced Apple on A-side

Pressed on translucent brown vinyl

## PARLOPHONE PCS 7088 – ABBEY ROAD

**UK** cover

Apple logo on rear cover