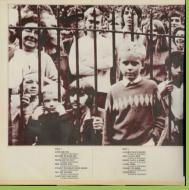

# APPLE PCS 7171/7172 - THE BEATLES/1962-1966 [2-LP]

**UK** cover

UK rounded corner inner sleeve

Yellowish Apple, brown stalk

Green Apple, red stalk

Stereo
THE BEATLES
1962—1966
1. NOWHER MAN
SINGLE POST
1. SUBMARING
1.