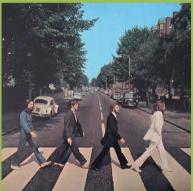

# **APPLE PCS 7088 – ABBEY ROAD**

Glossy UK cover

Irish pressing using UK labels, rough lunar-like center and no stamper letters in the dead wax

# APPLE PCS 7088 – ABBEY ROAD

Sliced Apple on A-side

Pressed on translucent brown vinyl

## PARLOPHONE PCS 7088 – ABBEY ROAD

**UK** cover

Apple logo on rear cover