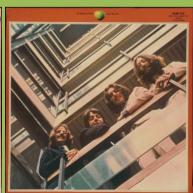

# APPLE PCS 7171/7172 - THE BEATLES/1962-1966 [2-LP]

**UK** cover

UK rounded corner inner sleeve

Yellowish Apple, brown stalk

Green Apple, red stalk

Stereo
THE BEATLES
1962—1966
1. NOWHER MAN
SINGLE POST
1. SUBMARING
1.