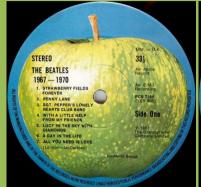

## APPLE PCSP 718 (PCS 7181/7182) - THE BEATLES/1967-1970 [2-LP]

#### UK cover

UK rounded corner inner sleeve

Dish label, UK labels