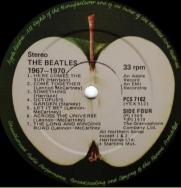

## APPLE PCSP 718 (PCS 7181/7182) - THE BEATLES/1967-1970 [2-LP]

#### UK cover

UK rounded corner inner sleeve

Dish label, UK labels