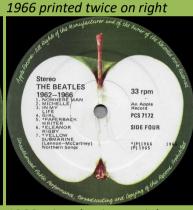

# APPLE PCS 7171/7172 - THE BEATLES/1962-1966 [2-LP]

**UK** cover

UK rounded corner inner sleeve

Yellowish Apple, brown stalk

Green Apple, red stalk

Stereo
THE BEATLES
1962—1966
1. NOWHER MAN
SINGLE POST
1. SUBMARING
1.

Green Apple, red stalk

1966 printed once