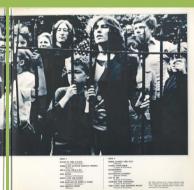

ver

#### **PARLOPHONE PCS 7096 – LET IT BE**



Laminated UK cover



Apple logo on rear cover



EMI

An Apple Record print on label, large pressing ring on A-side, rough label texture











Without An Apple Record print on label, polo rings





Without An Apple Record print on label, dish label

# **APPLE PCS 7096 – LET IT BE**









Glossy UK Parlophone cover

# **APPLE PCS 7184 – HEY JUDE**









UK cover

# APPLE PCS 7171/7172 - THE BEATLES/1962-1966 [2-LP]









**UK** cover





UK rounded corner inner sleeve









Yellowish Apple, brown stalk









Green Apple, red stalk







Stereo
THE BEATLES
1962—1966
1. NOWHER MAN
SINGLE POST
1. SUBMARING
1.

Green Apple, red stalk

1966 printed once

## APPLE PCSP 718 (PCS 7181/7182) - THE BEATLES/1967-1970 [2-LP]









#### UK cover









UK rounded corner inner sleeve









Dish label, UK labels