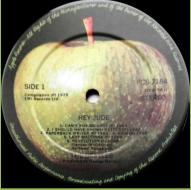

LOW SUBMARINE**









Glossy UK cover

# **APPLE PCS 7088 – ABBEY ROAD**









Glossy UK cover

Irish pressing using UK labels, rough lunar-like center and no stamper letters in the dead wax

# APPLE PCS 7088 – ABBEY ROAD











Sliced Apple on A-side









Pressed on translucent brown vinyl

## PARLOPHONE PCS 7088 – ABBEY ROAD









**UK** cover

Apple logo on rear cover

#### **PARLOPHONE PCS 7096 – LET IT BE**



Laminated UK cover



Apple logo on rear cover



EMI

An Apple Record print on label, large pressing ring on A-side, rough label texture











Without An Apple Record print on label, polo rings





Without An Apple Record print on label, dish label

# **APPLE PCS 7096 – LET IT BE**









Glossy UK Parlophone cover

# **APPLE PCS 7184 – HEY JUDE**









UK cover

# APPLE PCS 7171/7172 - THE BEATLES/1962-1966 [2-LP]









**UK** cover





UK rounded corner inner sleeve









Yellowish Apple, brown stalk









Green Apple, red stalk







Stereo
THE BEATLES
1962—1966
1. NOWHER MAN
SINGLE POST
1. SUBMARING
1.

Green Apple, red stalk

1966 printed once

## APPLE PCSP 718 (PCS 7181/7182) - THE BEATLES/1967-1970 [2-LP]









#### UK cover









UK rounded corner inner sleeve









Dish label, UK labels