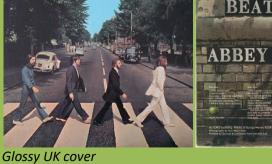

# **APPLE PCS 7088 – ABBEY ROAD**

Glossy UK cover

Irish pressing using UK labels, rough lunar-like center and no stamper letters in the dead wax