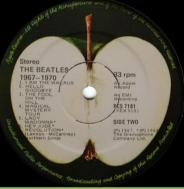

## APPLE PCSP 718 (PCS 7181/7182) - THE BEATLES/1967-1970 [2-LP]

#### UK cover

UK rounded corner inner sleeve

Dish label, UK labels