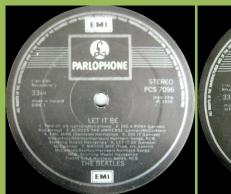

#### **PARLOPHONE PCS 7096 – LET IT BE**

Laminated UK cover

Apple logo on rear cover

EMI

An Apple Record print on label, large pressing ring on A-side, rough label texture

Without An Apple Record print on label, polo rings

Without An Apple Record print on label, dish label