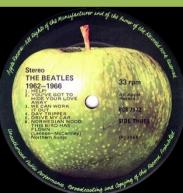

# APPLE PCS 7171/7172 - THE BEATLES/1962-1966 [2-LP]

**UK** cover

UK rounded corner inner sleeve

Yellowish Apple, brown stalk

Green Apple, red stalk

Stereo
THE BEATLES
1962—1966
1. NOWHER MAN
SINGLE POST
1. SUBMARING
1.

Green Apple, red stalk

1966 printed once