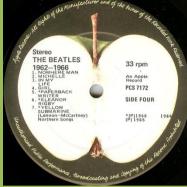

# APPLE PCS 7171/7172 - THE BEATLES/1962-1966 [2-LP]

**UK** cover

UK rounded corner inner sleeve

Yellowish Apple, brown stalk

Green Apple, red stalk

Stereo
THE BEATLES
1962—1966
1. NOWHER MAN
SINGLE POST
1. SUBMARING
1.