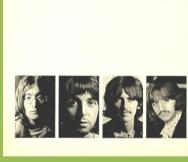

#### PARLOPHONE PCTC 255 – MAGICAL MYSTERY TOUR









UK cover



APPLE logo inside gatefold cover





Booklet

## APPLE PCS 7067/68 - THE BEATLES [2-LP]









UK cover (Side opening)

















## **APPLE PCS 7070 - YELLOW SUBMARINE**









Glossy UK cover

# **APPLE PCS 7088 – ABBEY ROAD**









Glossy UK cover

Irish pressing using UK labels, rough lunar-like center and no stamper letters in the dead wax

# APPLE PCS 7088 – ABBEY ROAD











Sliced Apple on A-side









Pressed on translucent brown vinyl

## PARLOPHONE PCS 7088 – ABBEY ROAD









**UK** cover

Apple logo on rear cover

#### **PARLOPHONE PCS 7096 – LET IT BE**



Laminated UK cover



Apple logo on rear cover



EMI

An Apple Record print on label, large pressing ring on A-side, rough label texture











Without An Apple Record print on label, polo rings





Without An Apple Record print on label, dish label

# **APPLE PCS 7096 – LET IT BE**