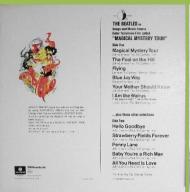

#### PARLOPHONE PCTC 255 – MAGICAL MYSTERY TOUR

UK cover

APPLE logo inside gatefold cover

Booklet