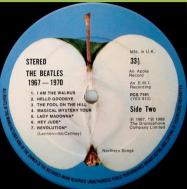

## APPLE PCSP 718 (PCS 7181/7182) - THE BEATLES/1967-1970 [2-LP]

#### UK cover

UK rounded corner inner sleeve

Dish label, UK labels