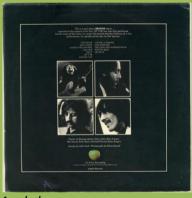

#### **PARLOPHONE PCS 7096 – LET IT BE**

Laminated UK cover

Apple logo on rear cover

EMI

An Apple Record print on label, large pressing ring on A-side, rough label texture

Without An Apple Record print on label, polo rings