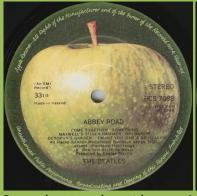

# **APPLE PCS 7088 – ABBEY ROAD**

Glossy UK cover

Irish pressing using UK labels, rough lunar-like center and no stamper letters in the dead wax