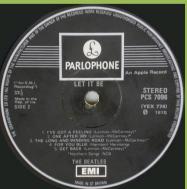

#### **PARLOPHONE PCS 7096 – LET IT BE**

Laminated UK cover

Apple logo on rear cover

EMI

An Apple Record print on label, large pressing ring on A-side, rough label texture

Without An Apple Record print on label, polo rings