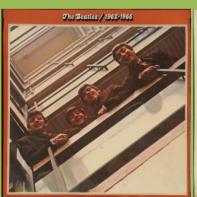

# APPLE PCS 7171/7172 - THE BEATLES/1962-1966 [2-LP]

**UK** cover

UK rounded corner inner sleeve

Yellowish Apple, brown stalk

Green Apple, red stalk

Stereo
THE BEATLES
1962—1966
1. NOWHER MAN
SINGLE POST
1. SUBMARING
1.