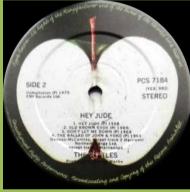

W SUBMARINE**









Glossy UK cover

# **APPLE PCS 7088 – ABBEY ROAD**









Glossy UK cover

Irish pressing using UK labels, rough lunar-like center and no stamper letters in the dead wax

# APPLE PCS 7088 – ABBEY ROAD











Sliced Apple on A-side









Pressed on translucent brown vinyl

## PARLOPHONE PCS 7088 – ABBEY ROAD









**UK** cover

Apple logo on rear cover

#### **PARLOPHONE PCS 7096 – LET IT BE**



Laminated UK cover



Apple logo on rear cover



EMI

An Apple Record print on label, large pressing ring on A-side, rough label texture











Without An Apple Record print on label, polo rings





Without An Apple Record print on label, dish label

# **APPLE PCS 7096 – LET IT BE**









Glossy UK Parlophone cover

# **APPLE PCS 7184 – HEY JUDE**









UK cover

# APPLE PCS 7171/7172 - THE BEATLES/1962-1966 [2-LP]









**UK** cover





UK rounded corner inner sleeve









Yellowish Apple, brown stalk









Green Apple, red stalk







Stereo
THE BEATLES
1962—1966
1. NOWHER MAN
SINGLE POST
1. SUBMARING
1.

Green Apple, red stalk

1966 printed once

## APPLE PCSP 718 (PCS 7181/7182) - THE BEATLES/1967-1970 [2-LP]









#### UK cover









UK rounded corner inner sleeve









Dish label, UK labels