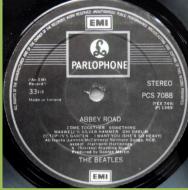

# APPLE PCS 7088 – ABBEY ROAD

Sliced Apple on A-side

Pressed on translucent brown vinyl