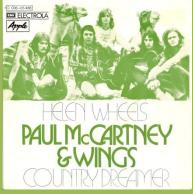

## APPLE 1C006-05486 - HELEN WHEELS / COUNTRY DREAMER

Handwritten perimeter, no ridge around center

Printed perimeter around label, with ridge around center