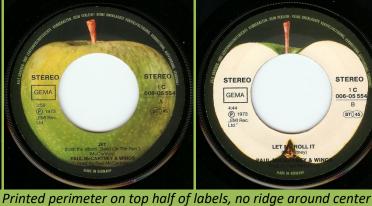

Printed perimeter on top half of labels, no ridge around center

With Printed In Holland print

Printed perimeter on top half of labels, with ridge around center

Printed perimeter on top half of labels

Printed perimeter around label, with ridge around center

APPLE 1C006-05554 - JET / LET ME ROLL IT

Purple print

Purple print

Handwritten perimeter

STEREC STEREO 1 C 006-05 554 B GEMA ST 45 LET ME ROLL IT