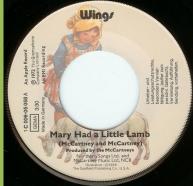

## APPLE 1C006-05058 - MARY HAD A LITTLE LAMB / LITTLE WOMAN LOVE

Please note: The A-side contains a unique mix, with the children's voices mixed to the back

Full center

Open center, label 84 mm. diameter