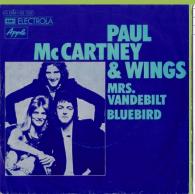

#### APPLE 1C006-05529 - MRS. VANDEBILT / BLUEBIRD

PAUL
Mc CARTNEY

& WINGS
MRS.
VANDEBILT
BLUEBIRD

6 neue Langspielplatten von EMI in small print

elplatten von

nt

EMI in large print

Handwritten perimeter