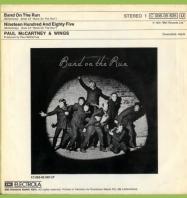

Printed perimeter around label, with ridge around center

APPLE 1C006-05635 - BAND ON THE RUN / NINETEEN HUNDRED AND EIGHTY FIVE

Handwritten perimeter

STEREO

GEMA

STIREO

GEMA

SOI