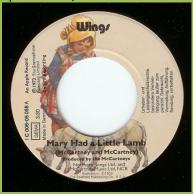

## APPLE 1C006-05058 - MARY HAD A LITTLE LAMB / LITTLE WOMAN LOVE

Please note: The A-side contains a unique mix, with the children's voices mixed to the back

Full center

Open center, label 84 mm. diameter