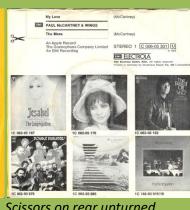

## **APPLE 1C006-05208 - HI HI HI / C MOON**

Apple

With ridge around center

**APPLE 1C006-05301 - MY LOVE / THE MESS** 

Scissors on rear upturned

Cover difference (detail)

(51)45) STEREO

STEREO PAUL McCARTNEY & WINGS