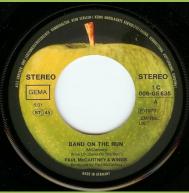

Printed perimeter around label, with ridge around center

APPLE 1C006-05635 - BAND ON THE RUN / NINETEEN HUNDRED AND EIGHTY FIVE

Handwritten perimeter

STEREO

GEMA

STIREO

GEMA

SOI

STEREO

GEMA

501

STORY

BAND ON THE RUN

MCCATRICY S WINE

PROJUCT S WINE

P