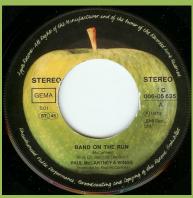

Printed perimeter around label, with ridge around center

APPLE 1C006-05635 - BAND ON THE RUN / NINETEEN HUNDRED AND EIGHTY FIVE

Handwritten perimeter

STEREO

GEMA

STIREO

GEMA

SOI

STEREO

GEMA

501

STORY

BAND ON THE RUN

MCCATRICY S WINE

PROJUCT S WINE

P