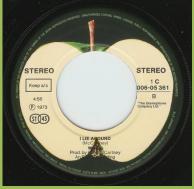

Grey Red Rose Speedway logo

**(11)** STEREO 4:54 An EMI Rec. THE MESS
(McCartney)
PAUL McCARTNEY
& WINGS

Blue Red Rose Speedway logo

STEREO THE MESS PAUL McCARTNEY

Indented ring around play hole

APPLE 1C006-05361 - LIVE AND LET DIE / I LIE AROUND

## 1st Advertisement for Elephant's Memory

C 006-05 361 DAUL MCCARTNEY Apple AND WINGS LIVE AND LET DIE I Lie Around

Dark green Apple label, handwritten perimeter

STEREO 1 C 006-05 361 U

1st Advertisement for The Congregation

Light lilac print

1st Advertisement for The Congregation

Dark lilac title print

DAUL MCCAPINEY AND WINGS

LIVE AND LET DIE

I Lie Around

C006-05 361
ELECTROLA
Apple

Light green Apple label, handwritten perimeter

C 006-05 361

Apple

STEREO (51)(45)

Handwritten perimeter, only version

STEREO STEREC 1 C 006-05 361 P 1973 **ST(45)** 

1st Advertisement for

LLie Around

ELECTROLA