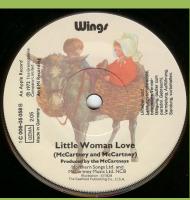

## APPLE 1C006-05058 - MARY HAD A LITTLE LAMB / LITTLE WOMAN LOVE

Please note: The A-side contains a unique mix, with the children's voices mixed to the back

Full center

Open center, label 84 mm. diameter