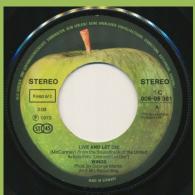

## 1st Advertisement for Elephant's Memory

C 006-05 361 DAUL MCCARTNEY Apple AND WINGS LIVE AND LET DIE I Lie Around

Dark green Apple label, handwritten perimeter

STEREO 1 C 006-05 361 U

1st Advertisement for The Congregation

Light lilac print

1st Advertisement for The Congregation

Dark lilac title print

DAUL MCCAPINEY AND WINGS

LIVE AND LET DIE

I Lie Around

C006-05 361
ELECTROLA
Apple

Light green Apple label, handwritten perimeter

C 006-05 361

Apple

STEREO (51)(45)

Handwritten perimeter, only version

STEREO STEREC 1 C 006-05 361 P 1973 **ST(45)** 

1st Advertisement for

LLie Around

ELECTROLA

Apple

1st Advertisement for Paul McCartney & Wings LP Band On The Run

1st Advertisement for Paul McCartney & Wings LP Venus And Mars

Dark green label, MADE IN GERMANY starts after E in E.M.I.

M.I. Dark green label, MADE IN GERMANY starts before E in E.M.I.

STEREO
STEREO

LG

GOG-05-361

A

GO

Light green label, MADE IN GERMANY starts under E in E.M.I.

Light green label, MADE IN GERMANY starts before E in E.M.I.

Printed perimeter around label, with ridge around center