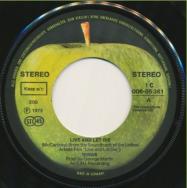

## 1st Advertisement for Elephant's Memory

C 006-05 361 DAUL MCCARTNEY Apple AND WINGS LIVE AND LET DIE I Lie Around

Dark green Apple label, handwritten perimeter

STEREO 1 C 006-05 361 U

1st Advertisement for The Congregation

Light lilac print

1st Advertisement for The Congregation

Dark lilac title print

DAUL MCCAPINEY AND WINGS

LIVE AND LET DIE

I Lie Around

C006-05 361
ELECTROLA
Apple

Light green Apple label, handwritten perimeter

C 006-05 361

Apple

STEREO (51)(45)

Handwritten perimeter, only version

STEREO STEREC 1 C 006-05 361 P 1973 **ST(45)** 

1st Advertisement for

LLie Around

ELECTROLA

Apple

1st Advertisement for Paul McCartney & Wings LP Band On The Run

1st Advertisement for Paul McCartney & Wings LP Venus And Mars

Dark green label, MADE IN GERMANY starts after E in E.M.I.

M.I. Dark green label, MADE IN GERMANY starts before E in E.M.I.

STEREO
STEREO

LG

GOG-05-361

A

GO

Light green label, MADE IN GERMANY starts under E in E.M.I.

Light green label, MADE IN GERMANY starts before E in E.M.I.

Printed perimeter around label, with ridge around center