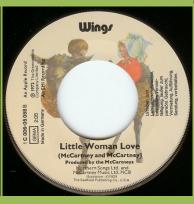

## APPLE 1C006-05058 - MARY HAD A LITTLE LAMB / LITTLE WOMAN LOVE

Please note: The A-side contains a unique mix, with the children's voices mixed to the back

Full center

Open center, label 84 mm. diameter