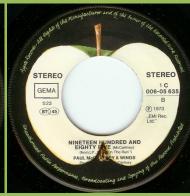

Printed perimeter around label, with ridge around center

APPLE 1C006-05635 - BAND ON THE RUN / NINETEEN HUNDRED AND EIGHTY FIVE

Handwritten perimeter

STEREO

GEMA

STIREO

GEMA

SOI

GEMA

623

(51)49

NINETEEN HUNDRED AND EIGHTY FIRE MACCINETY

PAUL MCG HUNTY AWINGS

PAUL MCG HUNTY AWINGS

MAC IN GERMAN

Printed perimeter on top half of labels, yellow/green Apple