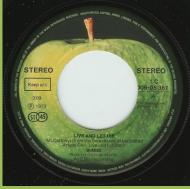

Grey Red Rose Speedway logo

**(11)** STEREO 4:54 An EMI Rec. THE MESS
(McCartney)
PAUL McCARTNEY
& WINGS

Blue Red Rose Speedway logo

STEREO THE MESS PAUL McCARTNEY

Indented ring around play hole

APPLE 1C006-05361 - LIVE AND LET DIE / I LIE AROUND

## 1st Advertisement for Elephant's Memory

C 006-05 361 DAUL MCCARTNEY Apple AND WINGS LIVE AND LET DIE I Lie Around

Dark green Apple label, handwritten perimeter

STEREO 1 C 006-05 361 U

1st Advertisement for The Congregation

Light lilac print

1st Advertisement for The Congregation

Dark lilac title print

DAUL MCCAPINEY AND WINGS

LIVE AND LET DIE

I Lie Around

C006-05 361
ELECTROLA
Apple

Light green Apple label, handwritten perimeter

C 006-05 361

Apple

STEREO (51)(45)

Handwritten perimeter, only version

STEREO STEREC 1 C 006-05 361 P 1973 **ST(45)** 

1st Advertisement for

LLie Around

ELECTROLA