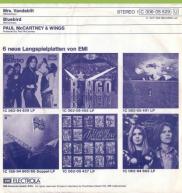

#### APPLE 1C006-05529 - MRS. VANDEBILT / BLUEBIRD

PAUL
Mc CARTNEY

& WINGS
MRS.
VANDEBILT
BLUEBIRD

6 neue Langspielplatten von EMI in small print

elplatten von

nt

EMI in large print

Handwritten perimeter