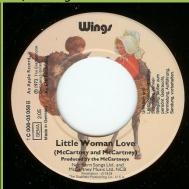

## APPLE 1C006-05058 - MARY HAD A LITTLE LAMB / LITTLE WOMAN LOVE

Please note: The A-side contains a unique mix, with the children's voices mixed to the back

Full center

Open center, label 84 mm. diameter