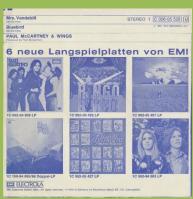

#### APPLE 1C006-05529 - MRS. VANDEBILT / BLUEBIRD

PAUL
Mc CARTNEY

& WINGS
MRS.
VANDEBILT
BLUEBIRD

6 neue Langspielplatten von EMI in small print

elplatten von

nt

EMI in large print

Handwritten perimeter