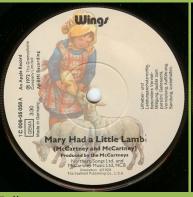

## APPLE 1C006-05058 - MARY HAD A LITTLE LAMB / LITTLE WOMAN LOVE

Please note: The A-side contains a unique mix, with the children's voices mixed to the back

Full center

Open center, label 84 mm. diameter