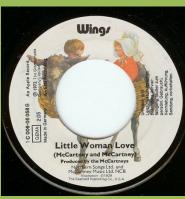

## APPLE 1C006-05058 - MARY HAD A LITTLE LAMB / LITTLE WOMAN LOVE

Please note: The A-side contains a unique mix, with the children's voices mixed to the back

Full center

Open center, label 84 mm. diameter