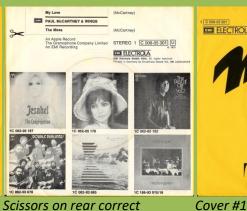

## **APPLE 1C006-05208 - HI HI HI / C MOON**

Apple

With ridge around center

**APPLE 1C006-05301 - MY LOVE / THE MESS** 

Scissors on rear upturned

Cover difference (detail)

(51)45) STEREO

STEREO PAUL McCARTNEY & WINGS