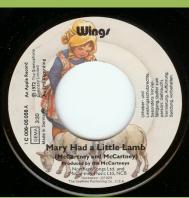

## APPLE 1C006-05058 - MARY HAD A LITTLE LAMB / LITTLE WOMAN LOVE

Please note: The A-side contains a unique mix, with the children's voices mixed to the back

Full center

Open center, label 84 mm. diameter