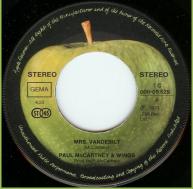

#### APPLE 1C006-05529 - MRS. VANDEBILT / BLUEBIRD

PAUL
Mc CARTNEY

& WINGS
MRS.
VANDEBILT
BLUEBIRD

6 neue Langspielplatten von EMI in small print

elplatten von

nt

EMI in large print

Handwritten perimeter