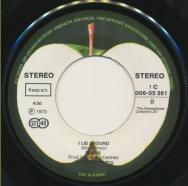

## 1st Advertisement for Elephant's Memory

C 006-05 361 DAUL MCCARTNEY Apple AND WINGS LIVE AND LET DIE I Lie Around

Dark green Apple label, handwritten perimeter

STEREO 1 C 006-05 361 U

1st Advertisement for The Congregation

Light lilac print

1st Advertisement for The Congregation

Dark lilac title print

DAUL MCCAPINEY AND WINGS

LIVE AND LET DIE

I Lie Around

C006-05 361
ELECTROLA
Apple

Light green Apple label, handwritten perimeter

C 006-05 361

Apple

STEREO (51)(45)

Handwritten perimeter, only version

STEREO STEREC 1 C 006-05 361 P 1973 **ST(45)** 

1st Advertisement for

LLie Around

ELECTROLA

Apple

1st Advertisement for Paul McCartney & Wings LP Band On The Run

1st Advertisement for Paul McCartney & Wings LP Venus And Mars

Dark green label, MADE IN GERMANY starts after E in E.M.I.

M.I. Dark green label, MADE IN GERMANY starts before E in E.M.I.

STEREO
STEREO

LG

GOG-05-361

A

GO

Light green label, MADE IN GERMANY starts under E in E.M.I.

Light green label, MADE IN GERMANY starts before E in E.M.I.

Printed perimeter around label, with ridge around center