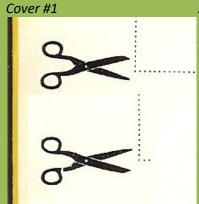

## **APPLE 1C006-05208 - HI HI HI / C MOON**

Apple

With ridge around center

**APPLE 1C006-05301 - MY LOVE / THE MESS** 

Scissors on rear upturned

Cover difference (detail)

(51)45) STEREO

STEREO PAUL McCARTNEY & WINGS