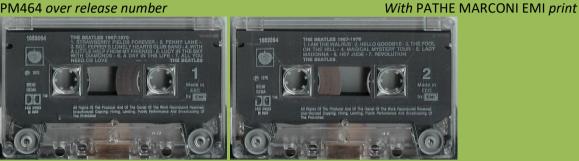

# Tan shell with black On-Body print

PM403 over release number

Without Imprimerie Saint-Roch - Paris on lower center

# Tan shell

PM403 over release number

C 242 - 84,174

CD) Recommended and the control of the control of

Imprimerie Saint-Roch - Paris on lower center

Cream shell

Scan needed

Smoked shell