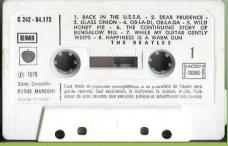

# Release number on J-card 2C 062-04174

Made in EEC

APPLE 2C 262-04173/74 – THE BEATLES VOL.1/2 [Two Cassettes]

**APPLE 2C 262-04173 – THE BEATLES VOL. 1** 

Blue shell, release number on tape C 244-04.174

## **APPLE 2C 262-04174 – THE BEATLES VOL. 2**

Blue shell, release number on tape C 244-04.174

APPLE 2C 244-04173/74 - THE BEATLES VOL.1/2 [Two Cassettes]