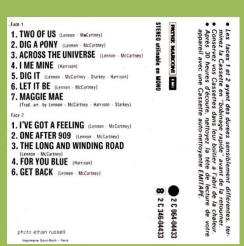

LET IT BE

Two Of Us (Lennon/McCartney)

Dig A Pony (Lennon/McCartney)

Across The Universe (Lennon/McCartney)

I Me Mine (Harrison)

Dig It (Lennon/McCartney Starkey/Harrison)

Let It Be (Lennon/McCartney)

Maggie Mae (Trad. arr. Lennon/McCartney Harrison/Starkey)

THE BEATLES

I've Got A Feeling (Lennon/McCartney)

One After 909 (Lennon/McCartney)

The Long And Winding Road (Lennon/McCartney)

For You Blue (Harrison)

Get Back (Lennon/McCartney)

J-card #1, large space over STEREO on spine

# Circled A after release number

Tan shell with black On-Body print

Tan shell with grey On-Body print

Circled A after release number

STEREO

utilisable en

NON0 3

2 C 346-05307 2 C 162-05307 Les faces I et 2 ayant des durées sensiblement différentes, ter-minez la Cassette en "bobinage rapide" avant de la retourner. Conservar vos Cassettes dans leur boliter à l'abri de la chaleur. Après 30 haurss d'écoute, netroyar. la fête de l'active de voire appareil avec une Cassette auto-nettoyante EMITAPE.