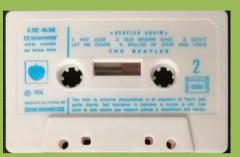

# Release number on J-card 2C 062-04174

Made in EEC

APPLE 2C 262-04173/74 – THE BEATLES VOL.1/2 [Two Cassettes]

**APPLE 2C 262-04173 – THE BEATLES VOL. 1** 

Blue shell, release number on tape C 244-04.174

## **APPLE 2C 262-04174 – THE BEATLES VOL. 2**

Blue shell, release number on tape C 244-04.174

APPLE 2C 244-04173/74 - THE BEATLES VOL.1/2 [Two Cassettes]