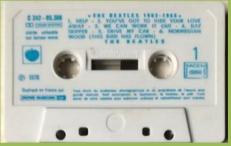

#### APPLE 2 C 242-05308 – THE BEATLES 1962-1966 VOL. 2

 Les faces 1 et 2 ayant des durées se minez la Cassette en "bobinage rapid Conservez vos Cassettes dans leur b
 Après 30 heures d'écoute, nettoyez appareil avec une Cassette auto-nette 1. HELP 1965 1. HELP 1965
2. YOU'VE GOT TO HIDE YOUR LOVE AWAY 1965
3. WE CAN WORK IT OUT 1965
4. DAY TRIPPER 1965
5. DRIVE MY CAR 1965
6. NORWEGIAN WOOD (THIS BIRD HAS FLOWN) 1965 utilisable en MONO 2 1. NOWHERE MAN 1965 2. MICHELLE 1965 3. IN MY LIFE 1965 4. GIRL 1965 5. PAPERBACK WRITER 1966 s sensiblement différentes, ter-rapide" avant de la retourner, ur boitier à l'abri de la chaleur. yez la tête de lecture de votre nettoyante EMITAPE. 6. ELEANOR RIGBY 1966 7. YELLOW SUBMARINE 1966 All songs by Lennon - McCartney An Apple Record An EMI Recording All titles produced by Gan les produced by George Martin in France by PATHE MARCONI EMI 2 C 346-05308 2 C 162-05307