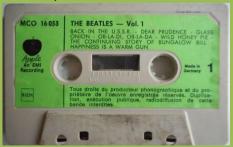

# **APPLE 2C 244-04173 – THE BEATLES VOL. 1**

T PASS ME BY DON'T WE DO E ROAD

The

BEATLES

Vol. 1

2 C 244 -04173

The BEATLES

BACK IN THE U.S.S.R. - DEAR PRUDENCE - GLASS ONION - OB-LA-DJ, OB-LA-DA - WILD HONEY PIE -THE CONTINUING STORY OF BUNGALOW BILL - HI-LE MY GUITAR GENTLY WEEPS - HAPPINESS IS A WARM GUN