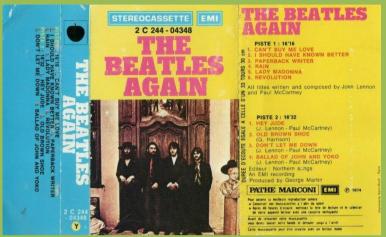

# **APPLE 2 C 244-04348 – HEY JUDE**

# THE BEATLES I Cant' Buy Me Love (Lennon-McCartney) I Should Have Known Better (Lennon-McCartney) Paperback Writer (Lennon-McCartney) Rain (Lennon-McCartney) Lady Madonna (Lennon-McCartney) Revolution (Lennon-McCartney) II Hey Jude (Lennon-McCartney) Old Brown Shoe (George Harrison) Don't Let Me Down (Lennon-McCartney) The Ballad Of John And Yoko (Lennon-McCartney) The Ballad Of John And Yoko (Lennon-McCartney)

Lies musificates by the SPATHER MINITARY PATHER MARCONIA

Lither an entitleting of the state of

Title on tape BEATLES AGAIN

### APPLE 2 C 244-04348 - BEATLES AGAIN

Imprimerie Saint-Roch - Paris on lower right

Blue shell

Saint-Roch - Paris on lower right

Tan shell

Imprimerie Saint-Roch - Paris on lower center

Circled A after release number