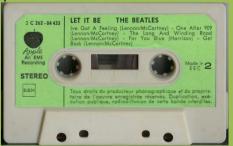

White shell with red paper label

**APPLE 2C 262-04433 - LET IT BE** 

LET IT BE

Two Of Us (Lennon/McCartney) П

I've Got A Feeling (Lennon/McCartney)

(Lennon/McCartney)

Get Back (Lennon/McCartney)

The Long And Winding Road (Lennon/McCartney)

One After 909

For You Blue

(Harrison)

Dig A Pony (Lennon/McCartney)

Across The Universe (Lennon/McCartney)

I Me Mine

Dia It (Lennon/McCartney Starkey/Harrison)

Let It Be (Lennon/McCartney)

Maggie Mae (Trad. arr. Lennon/McCartney Harrison/Starkey)

THE BEATLES

J-card #1, small space over STEREO on spine

Tan shell, green label, Made in Germany, copyright notice in 3 lines

Tan shell, green label, Made in Germany, copyright notice in 4 lines