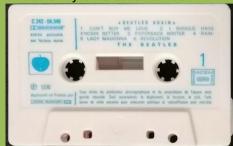

# Release number on J-card 2C 062-04174

Made in EEC

APPLE 2C 262-04173/74 – THE BEATLES VOL.1/2 [Two Cassettes]

**APPLE 2C 262-04173 – THE BEATLES VOL. 1** 

Blue shell, release number on tape C 244-04.174

## **APPLE 2C 262-04174 – THE BEATLES VOL. 2**

Blue shell, release number on tape C 244-04.174

APPLE 2C 244-04173/74 - THE BEATLES VOL.1/2 [Two Cassettes]