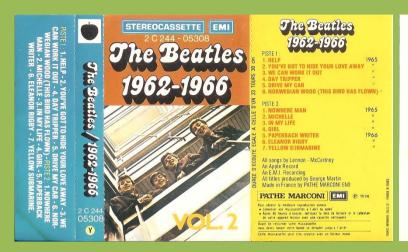

# APPLE 2C 244-05308 - THE BEATLES 1962-1966 VOL. 2

Tan shell, no tracklist on tape

Tan shell, tracklist on tape

Blue shell

APPLE 2 C 242-05307/08 – THE BEATLES 1962-1966 VOL. 1/2 [Two Cassettes]

APPLE 2 C 242-05307 - THE BEATLES 1962-1966 VOL. 1

#### APPLE 2 C 242-05308 – THE BEATLES 1962-1966 VOL. 2

 Les faces 1 et 2 ayant des durées se minez la Cassette en "bobinage rapid Conservez vos Cassettes dans leur b
 Après 30 heures d'écoute, nettoyez appareil avec une Cassette auto-nette 1. HELP 1965 1. HELP 1965
2. YOU'VE GOT TO HIDE YOUR LOVE AWAY 1965
3. WE CAN WORK IT OUT 1965
4. DAY TRIPPER 1965
5. DRIVE MY CAR 1965
6. NORWEGIAN WOOD (THIS BIRD HAS FLOWN) 1965 utilisable en MONO 2 1. NOWHERE MAN 1965 2. MICHELLE 1965 3. IN MY LIFE 1965 4. GIRL 1965 5. PAPERBACK WRITER 1966 s sensiblement différentes, ter-rapide" avant de la retourner, ur boitier à l'abri de la chaleur. yez la tête de lecture de votre nettoyante EMITAPE. 6. ELEANOR RIGBY 1966 7. YELLOW SUBMARINE 1966 All songs by Lennon - McCartney An Apple Record An EMI Recording All titles produced by Gan les produced by George Martin in France by PATHE MARCONI EMI 2 C 346-05308 2 C 162-05307