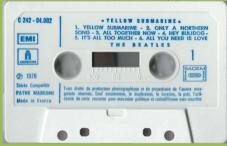

# J-card made of semi-glossy thick paper

J-card made of glossy thin paper

**EMI/ODEON 2C 244-04002 – YELLOW SUBMARINE** 

# EMI/ODEON 2C 242-04002 - YELLOW SUBMARINE