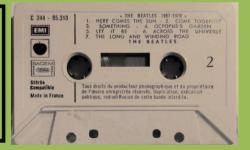

# APPLE 2C 244-05307 - THE BEATLES 1962-1966 VOL. 1

Tan shell, no tracklist on tape

Tan shell, tracklist on tape

Blue shell

# APPLE 2C 244-05308 - THE BEATLES 1962-1966 VOL. 2

Tan shell, no tracklist on tape

Tan shell, tracklist on tape

Blue shell

APPLE 2 C 242-05307/08 – THE BEATLES 1962-1966 VOL. 1/2 [Two Cassettes]

APPLE 2 C 242-05307 - THE BEATLES 1962-1966 VOL. 1

1. LOVE ME DO 1962 2. PLEASE PLEASE ME 1963

6. ALL MY LOVING 1963

photo x...

7. CAN'T BUY ME LOVE 1964

1. A HARD DAY'S NIGHT 1964 2. AND I LOVE HER 1964 3. EIGHT DAYS A WEEK 1964 4. I FEEL FINE 1964 5. TICKET TO RIDE 1965 6. YESTERDAY 1965

3. FROM ME TO YOU 1963 4. SHE LOVES YOU 1963 5. I WANT TO HOLD YOUR HAND 1963

Without Made in France on lower left corner

IDN Made in France on lower left corner