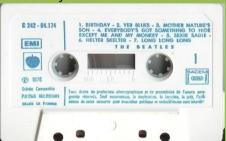

# APPLE 2C 242-04174 – THE BEATLES VOLUME 2

Circled A after release number

J-card black on rear

White shell with blue On-Body print

Circled A after release number

Figo 1

1. BIRTHDAY
2. YER BLUES
3. MOTHER NATURE'S SON
4. EVERYBODY'S GOT SOMETHING TO HIDE
EXCEPT ME AND MY MONKEY
5. SEXY SADIE
6. HELTER SKELTER
7. LONG LONG LONG
(Lineous, Michaelland by Gerge Martin
Production and Orchestrations by Gerge Martin
Face 2