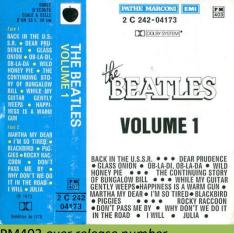

# **APPLE 2C 244-04173 – THE BEATLES VOL. 1**

T PASS ME BY DON'T WE DO E ROAD

The

BEATLES

Vol. 1

2 C 244 -04173

The BEATLES

BACK IN THE U.S.S.R. - DEAR PRUDENCE - GLASS ONION - OB-LA-DJ, OB-LA-DA - WILD HONEY PIE -THE CONTINUING STORY OF BUNGALOW BILL - HI-LE MY GUITAR GENTLY WEEPS - HAPPINESS IS A WARM GUN

WARM GUN

MARHA MY DEAR - I'M SO TIRED - BLACKBUR

PIGGIES - ROCKY RACCOON - DON'T PASS ME BY
WHY DON'T WE DO IT IN THE ROAD - I WILL

JULIA.