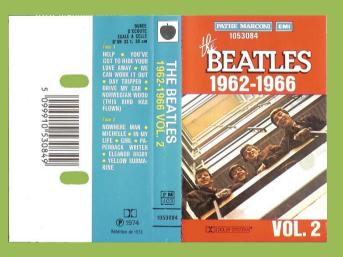

#### APPLE 1053084 - THE BEATLES 1962-1966 VOL. 2

Clear shell

#### PM 464 over release number

Clear shell, Made in Holland