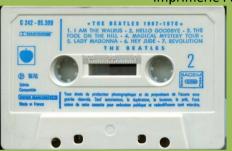

# APPLE MCO 16053 - THE BEATLES VOL. 1

# STERED COMPATIBLE MCO 16.053 HE CONTINUED CO

# PATHE MARCONI print on rear of J-card

Tan shell, small STEREO COMPATIBLE

Tan shell, Made in Germany

Blue shell, Made in EEC