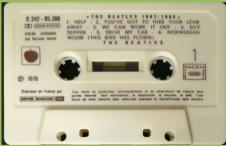

#### APPLE 2 C 242-05308 – THE BEATLES 1962-1966 VOL. 2

 Les faces 1 et 2 ayant des durées se minez la Cassette en "bobinage rapid Conservez vos Cassettes dans leur b
 Après 30 heures d'écoute, nettoyez appareil avec une Cassette auto-nette 1. HELP 1965 1. HELP 1965
2. YOU'VE GOT TO HIDE YOUR LOVE AWAY 1965
3. WE CAN WORK IT OUT 1965
4. DAY TRIPPER 1965
5. DRIVE MY CAR 1965
6. NORWEGIAN WOOD (THIS BIRD HAS FLOWN) 1965 utilisable en MONO 2 1. NOWHERE MAN 1965 2. MICHELLE 1965 3. IN MY LIFE 1965 4. GIRL 1965 5. PAPERBACK WRITER 1966 s sensiblement différentes, ter-rapide" avant de la retourner, ur boitier à l'abri de la chaleur. yez la tête de lecture de votre nettoyante EMITAPE. 6. ELEANOR RIGBY 1966 7. YELLOW SUBMARINE 1966 All songs by Lennon - McCartney An Apple Record An EMI Recording All titles produced by Gan les produced by George Martin in France by PATHE MARCONI EMI 2 C 346-05308 2 C 162-05307