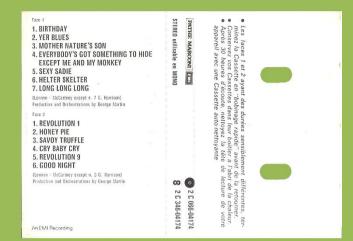

# APPLE 2C 242-04174 – THE BEATLES VOLUME 2

Circled A after release number

J-card black on rear

White shell with blue On-Body print

Circled A after release number

Figo 1

1. BIRTHDAY
2. YER BLUES
3. MOTHER NATURE'S SON
4. EVERYBODY'S GOT SOMETHING TO HIDE
EXCEPT ME AND MY MONKEY
5. SEXY SADIE
6. HELTER SKELTER
7. LONG LONG LONG
(Lineous, Michaelland by Gerge Martin
Production and Orchestrations by Gerge Martin
Face 2

1. REVOLUTION 1
2. HONEY PIE
3. SAVOY TRUFFLE
4. CRY BABY CRY
5. REVOLUTION 9
6. GOOD NIGHT
(Lineous, Michaelland by George Martin
Production and Orchestrations by George Martin

1. Constant Recording

2. C. 0669-04174