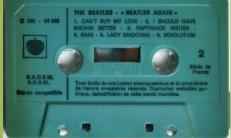

# Circled Y over release number

Blue shell with black On-Body print, title on tape BEATLES AGAIN, sides reversed

Blue shell with white On-Body print, title on tape BEATLES AGAIN, sides reversed

# THE BEATLES I Cant' Buy Me Love (Lennon-McCartney) I Should Have Known Better (Lennon-McCartney) Paperback Writer (Lennon-McCartney) Rain (Lennon-McCartney) Lady Madonna (Lennon-McCartney) Revolution (Lennon-McCartney) II Hey Jude (Lennon-McCartney) Old Brown Shoe (George Harrison) Don't Let Me Down (Lennon-McCartney) The Ballad Of John And Yoko (Lennon-McCartney) The Ballad Of John And Yoko (Lennon-McCartney)

Lies musificates by the SPATHER MINITARY PATHER MARCONIA

Lither an entitleting of the state of

Title on tape BEATLES AGAIN