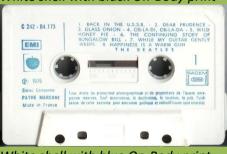

# Without Printed in France

Blue shell with white On-Body print

# **APPLE 2C 244-04173 – THE BEATLES VOL. 1**

T PASS ME BY DON'T WE DO E ROAD

The

BEATLES

Vol. 1

2 C 244 -04173

The BEATLES

BACK IN THE U.S.S.R. - DEAR PRUDENCE - GLASS ONION - OB-LA-DJ, OB-LA-DA - WILD HONEY PIE -THE CONTINUING STORY OF BUNGALOW BILL - HI-LE MY GUITAR GENTLY WEEPS - HAPPINESS IS A WARM GUN

WARM GUN

MARHA MY DEAR - I'M SO TIRED - BLACKBUR

PIGGIES - ROCKY RACCOON - DON'T PASS ME BY
WHY DON'T WE DO IT IN THE ROAD - I WILL

JULIA.