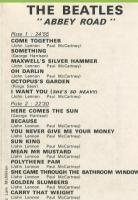

# THE BEATLES

Piste 1 : 24'55 COME TOGETHER (George Harrison)

MAXWELL'S SILVER HAMMER

LJohn Lennon - Paul McCartney) OH DARLIN Ringo Sterr)

WANT YOU (SHE'S SO HEAVY)

John Lennon - Paul McCartney) Piste 2 : 22'30 HERE COMES THE SUN John Lennon - Paul McCartney)
YOU NEVER GIVE ME YOUR MONEY
(John Lennon - Paul McCartney) SUN KING MEAN MR MUSTARD SHE CAME THROUGH THE GOLDEN SLUMBERS CARRY THAT WEIGHT (John Lennon - Paul McCartney)

ENDING - HER MAJESTY

(John Lennon - Paul McCartney)