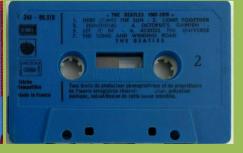

#### APPLE 2 C 242-05308 – THE BEATLES 1962-1966 VOL. 2

 Les faces 1 et 2 ayant des durées se minez la Cassette en "bobinage rapid Conservez vos Cassettes dans leur b
 Après 30 heures d'écoute, nettoyez appareil avec une Cassette auto-nette 1. HELP 1965 1. HELP 1965
2. YOU'VE GOT TO HIDE YOUR LOVE AWAY 1965
3. WE CAN WORK IT OUT 1965
4. DAY TRIPPER 1965
5. DRIVE MY CAR 1965
6. NORWEGIAN WOOD (THIS BIRD HAS FLOWN) 1965 utilisable en MONO 2 1. NOWHERE MAN 1965 2. MICHELLE 1965 3. IN MY LIFE 1965 4. GIRL 1965 5. PAPERBACK WRITER 1966 s sensiblement différentes, ter-rapide" avant de la retourner, ur boitier à l'abri de la chaleur. yez la tête de lecture de votre nettoyante EMITAPE. 6. ELEANOR RIGBY 1966 7. YELLOW SUBMARINE 1966 All songs by Lennon - McCartney An Apple Record An EMI Recording All titles produced by Gan les produced by George Martin in France by PATHE MARCONI EMI 2 C 346-05308 2 C 162-05307

Circled A after release number

MONTREUL OFFSET on lower left corner

Grey shell with black On-Body print

Circled SE after release number

 Les faces I et 2 ayant des durées sensiblement différentes, ter minez la Cassette en "bohinage rapide" avant de la retourner.
 Conservez vos Cassettes dans leur boitier a l'abri de la chaleur.
 Après 3) heures découte, nettoyez la tête de lacture de votre appareil avec une Cassette euto-nettojante EMITAFE. STEREO utilisable en MONO 1. HELP 1965 2. YOU'VE GOT TO HIDE YOUR LOVE AWAY 1965 3. WE CAN WORK IT OUT 1965 PACTHE MARCONI ELL 4. DAY TRIPPER 1965 5. DRIVE MY CAR 1965 6. NORWEGIAN WOOD (THIS BIRD HAS FLOWN) 1965 1. NOWHERE MAN 1965 2. MICHELLE 1965 3. IN MY LIFE 1965 4. GIRL 1965 5. PAPERBACK WRITER 1966 6. ELEANOR RIGBY 1966 7. YELLOW SUBMARINE 1966 00 2 C 346-05308 2 C 162-05307 photo x...