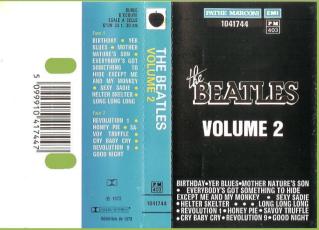

# APPLE 2C 242-04174 – THE BEATLES VOLUME 2

Circled A after release number

J-card black on rear

White shell with blue On-Body print

Circled A after release number

Figo 1

1. BIRTHDAY
2. YER BLUES
3. MOTHER NATURE'S SON
4. EVERYBODY'S GOT SOMETHING TO HIDE
EXCEPT ME AND MY MONKEY
5. SEXY SADIE
6. HELTER SKELTER
7. LONG LONG LONG
(Lineous, Michaelland by Gerge Martin
Production and Orchestrations by Gerge Martin
Face 2

1. REVOLUTION 1
2. HONEY PIE
3. SAVOY TRUFFLE
4. CRY BABY CRY
5. REVOLUTION 9
6. GOOD NIGHT
(Lineous, Michaelland by George Martin
Production and Orchestrations by George Martin

1. Constant Recording

2. C. 0669-04174