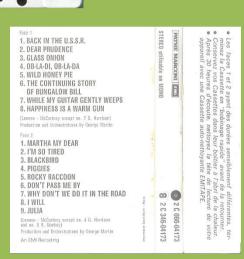

# Circled A after release number

Tan shell with black On-Body print

Tan shell with grey On-Body print

Circled A after release number

STEREO

utilisable en

NON0 3

2 C 346-05307 2 C 162-05307 Les faces I et 2 ayant des durées sensiblement différentes, ter-minez la Cassette en "bobinage rapide" avant de la retourner. Conservar vos Cassettes dans leur boliter à l'abri de la chaleur. Après 30 haurss d'écoute, netroyar. la fête de l'active de voire appareil avec une Cassette auto-nettoyante EMITAPE.

#### APPLE 2 C 242-05308 – THE BEATLES 1962-1966 VOL. 2

 Les faces 1 et 2 ayant des durées se minez la Cassette en "bobinage rapid Conservez vos Cassettes dans leur b
 Après 30 heures d'écoute, nettoyez appareil avec une Cassette auto-nette 1. HELP 1965 1. HELP 1965
2. YOU'VE GOT TO HIDE YOUR LOVE AWAY 1965
3. WE CAN WORK IT OUT 1965
4. DAY TRIPPER 1965
5. DRIVE MY CAR 1965
6. NORWEGIAN WOOD (THIS BIRD HAS FLOWN) 1965 utilisable en MONO 2 1. NOWHERE MAN 1965 2. MICHELLE 1965 3. IN MY LIFE 1965 4. GIRL 1965 5. PAPERBACK WRITER 1966 s sensiblement différentes, ter-rapide" avant de la retourner, ur boitier à l'abri de la chaleur. yez la tête de lecture de votre nettoyante EMITAPE. 6. ELEANOR RIGBY 1966 7. YELLOW SUBMARINE 1966 All songs by Lennon - McCartney An Apple Record An EMI Recording All titles produced by Gan les produced by George Martin in France by PATHE MARCONI EMI 2 C 346-05308 2 C 162-05307