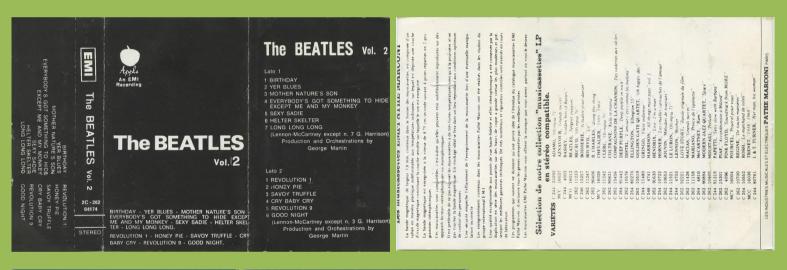

# APPLE 2C 242-04174 – THE BEATLES VOLUME 2

Circled A after release number

J-card black on rear

White shell with blue On-Body print

Circled A after release number

Figo 1

1. BIRTHDAY
2. YER BLUES
3. MOTHER NATURE'S SON
4. EVERYBODY'S GOT SOMETHING TO HIDE
EXCEPT ME AND MY MONKEY
5. SEXY SADIE
6. HELTER SKELTER
7. LONG LONG LONG
(Lineous, Michaelland by Gerge Martin
Production and Orchestrations by Gerge Martin
Face 2

1. REVOLUTION 1
2. HONEY PIE
3. SAVOY TRUFFLE
4. CRY BABY CRY
5. REVOLUTION 9
6. GOOD NIGHT
(Lineous, Michaelland by George Martin
Production and Orchestrations by George Martin

1. Constant Recording

2. C. 0669-04174