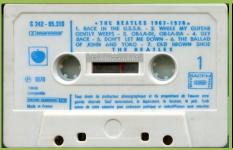

# **APPLE 2C 244-04173 – THE BEATLES VOL. 1**

T PASS ME BY DON'T WE DO E ROAD

The

BEATLES

Vol. 1

2 C 244 -04173

The BEATLES

BACK IN THE U.S.S.R. - DEAR PRUDENCE - GLASS ONION - OB-LA-DJ, OB-LA-DA - WILD HONEY PIE -THE CONTINUING STORY OF BUNGALOW BILL - HI-LE MY GUITAR GENTLY WEEPS - HAPPINESS IS A WARM GUN

WARM GUN

MARHA MY DEAR - I'M SO TIRED - BLACKBUR

PIGGIES - ROCKY RACCOON - DON'T PASS ME BY
WHY DON'T WE DO IT IN THE ROAD - I WILL

JULIA.