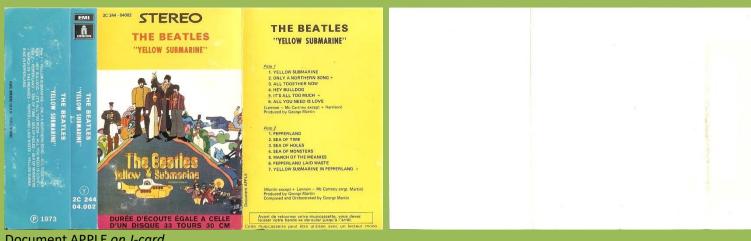

# J-card made of semi-glossy thick paper

J-card made of glossy thin paper

**EMI/ODEON 2C 244-04002 – YELLOW SUBMARINE** 

# Document APPLE on J-card

# EMI/ODEON 2C 242-04002 - YELLOW SUBMARINE