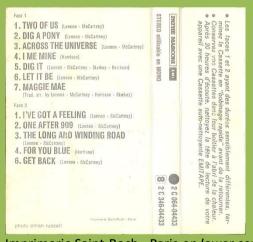

### APPLE 2 C 244-04348 - BEATLES AGAIN

Imprimerie Saint-Roch - Paris on lower right

Blue shell

Saint-Roch - Paris on lower right

Tan shell

Imprimerie Saint-Roch - Paris on lower center

Circled A after release number

Imprimerie Saint-Roch - Paris on lower left

White shell with black On-Body print

Scan needed

White shell with black On-Body print, Made in Italy

Circled SE after release number

Scan needed

PM403 over release number