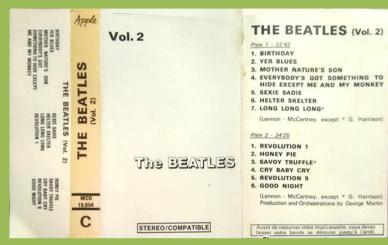

# EMI/APPLE 2C 262-04174/MCE 4068 – THE BEATLES VOL. 2

# APPLE 2C 242-04174 – THE BEATLES VOLUME 2

Circled A after release number

J-card black on rear

White shell with blue On-Body print

Circled A after release number

Figo 1

1. BIRTHDAY
2. YER BLUES
3. MOTHER NATURE'S SON
4. EVERYBODY'S GOT SOMETHING TO HIDE
EXCEPT ME AND MY MONKEY
5. SEXY SADIE
6. HELTER SKELTER
7. LONG LONG LONG
(Lineous, Michaelland by Gerge Martin
Production and Orchestrations by Gerge Martin
Face 2

1. REVOLUTION 1
2. HONEY PIE
3. SAVOY TRUFFLE
4. CRY BABY CRY
5. REVOLUTION 9
6. GOOD NIGHT
(Lineous, Michaelland by George Martin
Production and Orchestrations by George Martin

1. Constant Recording

2. C. 0669-04174