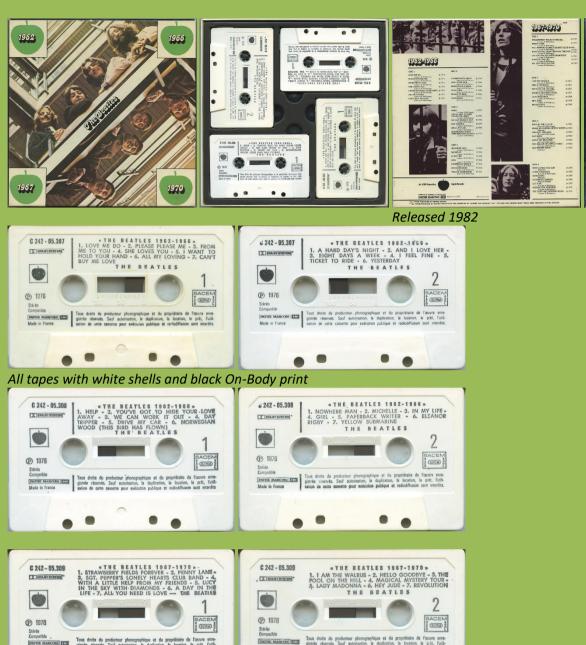

Design by John Kosh, Photographs by Ethan Russell

1970 Original Sound Recordings made by
FMI Records Ltd.

APPLE 2C 244-05307/08 - THE BEATLES 1962-1966 VOL. 1/2 [Two Cassettes]

1. LOVE ME DO 1962 2. PLEASE PLEASE ME 1963

6. ALL MY LOVING 1963

photo x...

7. CAN'T BUY ME LOVE 1964

1. A HARD DAY'S NIGHT 1964 2. AND I LOVE HER 1964 3. EIGHT DAYS A WEEK 1964 4. I FEEL FINE 1964 5. TICKET TO RIDE 1965 6. YESTERDAY 1965

3. FROM ME TO YOU 1963 4. SHE LOVES YOU 1963 5. I WANT TO HOLD YOUR HAND 1963

Without Made in France on lower left corner

IDN Made in France on lower left corner

#### APPLE 2 C 242-05308 – THE BEATLES 1962-1966 VOL. 2

 Les faces 1 et 2 ayant des durées se minez la Cassette en "bobinage rapid Conservez vos Cassettes dans leur b
 Après 30 heures d'écoute, nettoyez appareil avec une Cassette auto-nette 1. HELP 1965 1. HELP 1965
2. YOU'VE GOT TO HIDE YOUR LOVE AWAY 1965
3. WE CAN WORK IT OUT 1965
4. DAY TRIPPER 1965
5. DRIVE MY CAR 1965
6. NORWEGIAN WOOD (THIS BIRD HAS FLOWN) 1965 utilisable en MONO 2 1. NOWHERE MAN 1965 2. MICHELLE 1965 3. IN MY LIFE 1965 4. GIRL 1965 5. PAPERBACK WRITER 1966 s sensiblement différentes, ter-rapide" avant de la retourner, ur boitier à l'abri de la chaleur. yez la tête de lecture de votre nettoyante EMITAPE. 6. ELEANOR RIGBY 1966 7. YELLOW SUBMARINE 1966 All songs by Lennon - McCartney An Apple Record An EMI Recording All titles produced by Gan les produced by George Martin in France by PATHE MARCONI EMI 2 C 346-05308 2 C 162-05307

IDN Made in France on lower left corner

White shell with grey On-Body print

Tan shell with blue On-Body print

Also included in THE BEATLES 1962-1966 (CCB1) 2 cassette box

White shell with blue On-Body print, no EMI logo