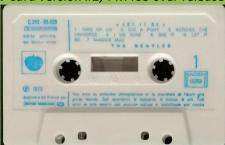

# **APPLE 2C 244-04173 – THE BEATLES VOL. 1**

T PASS ME BY DON'T WE DO E ROAD

The

BEATLES

Vol. 1

2 C 244 -04173

The BEATLES

BACK IN THE U.S.S.R. - DEAR PRUDENCE - GLASS ONION - OB-LA-DJ, OB-LA-DA - WILD HONEY PIE -THE CONTINUING STORY OF BUNGALOW BILL - HI-LE MY GUITAR GENTLY WEEPS - HAPPINESS IS A WARM GUN

WARM GUN

MARHA MY DEAR - I'M SO TIRED - BLACKBUR

PIGGIES - ROCKY RACCOON - DON'T PASS ME BY
WHY DON'T WE DO IT IN THE ROAD - I WILL

JULIA.