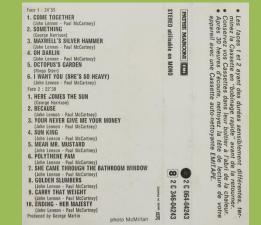

# THE BEATLES

Piste 1 : 24'55 COME TOGETHER (George Harrison)

MAXWELL'S SILVER HAMMER

LJohn Lennon - Paul McCartney) OH DARLIN Ringo Sterr)

WANT YOU (SHE'S SO HEAVY)

John Lennon - Paul McCartney) Piste 2 : 22'30 HERE COMES THE SUN John Lennon - Paul McCartney)
YOU NEVER GIVE ME YOUR MONEY
(John Lennon - Paul McCartney) SUN KING MEAN MR MUSTARD SHE CAME THROUGH THE GOLDEN SLUMBERS CARRY THAT WEIGHT (John Lennon - Paul McCartney)

ENDING - HER MAJESTY

(John Lennon - Paul McCartney)

# Circled A after release number

Tan shell with black On-Body print

Tan shell with grey On-Body print

Circled A after release number

STEREO

utilisable en

NON0 3

2 C 346-05307 2 C 162-05307 Les faces I et 2 ayant des durées sensiblement différentes, ter-minez la Cassette en "bobinage rapide" avant de la retourner. Conservar vos Cassettes dans leur boliter à l'abri de la chaleur. Après 30 haurss d'écoute, netroyar. la fête de l'active de voire appareil avec une Cassette auto-nettoyante EMITAPE.