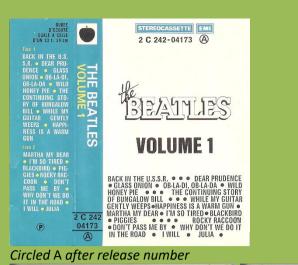

# Circled A after release number

White shell, Made in Italy

# **APPLE 2C 244-04173 – THE BEATLES VOL. 1**

T PASS ME BY DON'T WE DO E ROAD

The

BEATLES

Vol. 1

2 C 244 -04173

The BEATLES

BACK IN THE U.S.S.R. - DEAR PRUDENCE - GLASS ONION - OB-LA-DJ, OB-LA-DA - WILD HONEY PIE -THE CONTINUING STORY OF BUNGALOW BILL - HI-LE MY GUITAR GENTLY WEEPS - HAPPINESS IS A WARM GUN

WARM GUN

MARHA MY DEAR - I'M SO TIRED - BLACKBUR

PIGGIES - ROCKY RACCOON - DON'T PASS ME BY
WHY DON'T WE DO IT IN THE ROAD - I WILL

JULIA.