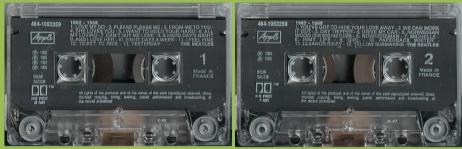

# APPLE 2C 244-05307 - THE BEATLES 1962-1966 VOL. 1

Tan shell, no tracklist on tape

Tan shell, tracklist on tape

Blue shell

# APPLE 2C 244-05308 - THE BEATLES 1962-1966 VOL. 2

Tan shell, no tracklist on tape

Tan shell, tracklist on tape

Blue shell

APPLE 2 C 242-05307/08 – THE BEATLES 1962-1966 VOL. 1/2 [Two Cassettes]

APPLE 2 C 242-05307 - THE BEATLES 1962-1966 VOL. 1

# Circled A after release number

Tan shell with black On-Body print

Tan shell with grey On-Body print

Circled A after release number

STEREO

utilisable en

NON0 3

2 C 346-05307 2 C 162-05307 Les faces I et 2 ayant des durées sensiblement différentes, ter-minez la Cassette en "bobinage rapide" avant de la retourner. Conservar vos Cassettes dans leur boliter à l'abri de la chaleur. Après 30 haurss d'écoute, netroyar. la fête de l'active de voire appareil avec une Cassette auto-nettoyante EMITAPE.