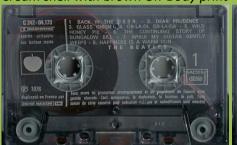

# **APPLE 2C 244-04173 – THE BEATLES VOL. 1**

T PASS ME BY DON'T WE DO E ROAD

The

BEATLES

Vol. 1

2 C 244 -04173

The BEATLES

BACK IN THE U.S.S.R. - DEAR PRUDENCE - GLASS ONION - OB-LA-DJ, OB-LA-DA - WILD HONEY PIE -THE CONTINUING STORY OF BUNGALOW BILL - HI-LE MY GUITAR GENTLY WEEPS - HAPPINESS IS A WARM GUN

WARM GUN

MARHA MY DEAR - I'M SO TIRED - BLACKBUR

PIGGIES - ROCKY RACCOON - DON'T PASS ME BY
WHY DON'T WE DO IT IN THE ROAD - I WILL

JULIA.