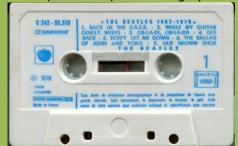

# APPLE 2C 244-05307 - THE BEATLES 1962-1966 VOL. 1

Tan shell, no tracklist on tape

Tan shell, tracklist on tape

Blue shell

# APPLE 2C 244-05308 - THE BEATLES 1962-1966 VOL. 2

Tan shell, no tracklist on tape

Tan shell, tracklist on tape

Blue shell

APPLE 2 C 242-05307/08 – THE BEATLES 1962-1966 VOL. 1/2 [Two Cassettes]

APPLE 2 C 242-05307 - THE BEATLES 1962-1966 VOL. 1

1. LOVE ME DO 1962 2. PLEASE PLEASE ME 1963

6. ALL MY LOVING 1963

photo x...

7. CAN'T BUY ME LOVE 1964

1. A HARD DAY'S NIGHT 1964 2. AND I LOVE HER 1964 3. EIGHT DAYS A WEEK 1964 4. I FEEL FINE 1964 5. TICKET TO RIDE 1965 6. YESTERDAY 1965

3. FROM ME TO YOU 1963 4. SHE LOVES YOU 1963 5. I WANT TO HOLD YOUR HAND 1963

Without Made in France on lower left corner

IDN Made in France on lower left corner