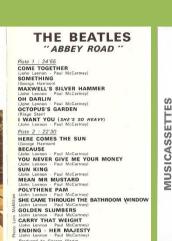

# THE BEATLES

Piste 1 : 24'55 COME TOGETHER (George Harrison)

MAXWELL'S SILVER HAMMER

LJohn Lennon - Paul McCartney) OH DARLIN Ringo Sterr)

WANT YOU (SHE'S SO HEAVY)

John Lennon - Paul McCartney) Piste 2 : 22'30 HERE COMES THE SUN John Lennon - Paul McCartney)
YOU NEVER GIVE ME YOUR MONEY
(John Lennon - Paul McCartney) SUN KING MEAN MR MUSTARD SHE CAME THROUGH THE GOLDEN SLUMBERS CARRY THAT WEIGHT (John Lennon - Paul McCartney)

ENDING - HER MAJESTY

(John Lennon - Paul McCartney)