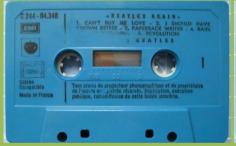

# **APPLE C 262-04348 – HEY JUDE**

Circled K over release number

Turquoise shell, title on tape BEATLES AGAIN, sides reversed

# Blue shell with green label, title on tape BEATLES AGAIN, sides reversed

# Circled Y over release number

Blue shell with black On-Body print, title on tape BEATLES AGAIN, sides reversed

Blue shell with white On-Body print, title on tape BEATLES AGAIN, sides reversed