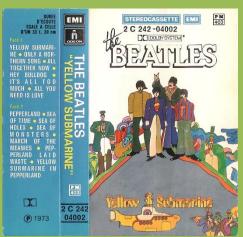

# J-card made of semi-glossy thick paper

J-card made of glossy thin paper

**EMI/ODEON 2C 244-04002 – YELLOW SUBMARINE** 

# EMI/ODEON 2C 242-04002 - YELLOW SUBMARINE