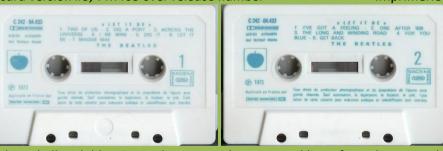

# **APPLE 2C 242-04433 – LET IT BE**

Circled A after release number

Imprimerie Saint-Roch - Paris on lower center

Circled A after release number

Imprimerie Saint-Roch - Paris on lower left corner

C 242 - 04.433

Imprimerie Saint-Roch - Paris on lower left corner

J-card version #2, PM403 over release number

Imprimerie Saint-Roch - Paris on lower left corner

White shell with blue On-Body print, vertical line after release number

White shell with red label

*J-card version #3, PM403 over release number* 

White shell with blue On-Body print, without vertical line after release number

Imprimerie Pathe Marconi S.A. on lower right corner