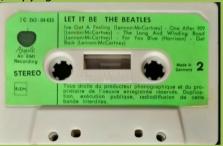

# **APPLE 2C 244-04433 - LET IT BE**

PATHE MARCONI

Blue shell with white On-Body print

Saint-Roch – Paris on left and right

Blue shell with black On-Body print

Imprimerie Saint-Roch – Paris on left

Tan shell with grey On-Body print

1. I'VE GOT A FEELING - 2. ONE AFTER 909 - 3. THE LONG AND WINDING ROAD - 4. FOR YOU BLUE - 5. GET BACK

THE BEATLES

P 1076

Sistic Compatible
PATHE MARCON
When the service of properties of properties of flower energysted received. Serf announces, in adjustice, in policy or tradiculture and takers: