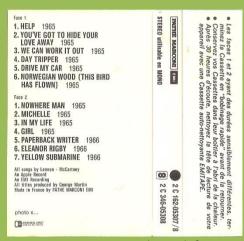

#### APPLE 2 C 242-05308 – THE BEATLES 1962-1966 VOL. 2

 Les faces 1 et 2 ayant des durées se minez la Cassette en "bobinage rapid Conservez vos Cassettes dans leur b
 Après 30 heures d'écoute, nettoyez appareil avec une Cassette auto-nette 1. HELP 1965 1. HELP 1965
2. YOU'VE GOT TO HIDE YOUR LOVE AWAY 1965
3. WE CAN WORK IT OUT 1965
4. DAY TRIPPER 1965
5. DRIVE MY CAR 1965
6. NORWEGIAN WOOD (THIS BIRD HAS FLOWN) 1965 utilisable en MONO 2 1. NOWHERE MAN 1965 2. MICHELLE 1965 3. IN MY LIFE 1965 4. GIRL 1965 5. PAPERBACK WRITER 1966 s sensiblement différentes, ter-rapide" avant de la retourner, ur boitier à l'abri de la chaleur. yez la tête de lecture de votre nettoyante EMITAPE. 6. ELEANOR RIGBY 1966 7. YELLOW SUBMARINE 1966 All songs by Lennon - McCartney An Apple Record An EMI Recording All titles produced by Gan les produced by George Martin in France by PATHE MARCONI EMI 2 C 346-05308 2 C 162-05307

Circled A after release number

MONTREUL OFFSET on lower left corner

Grey shell with black On-Body print

Circled SE after release number

 Les faces I et 2 ayant des durées sensiblement différentes, ter minez la Cassette en "bohinage rapide" avant de la retourner.
 Conservez vos Cassettes dans leur boitier a l'abri de la chaleur.
 Après 3) heures découte, nettoyez la tête de lacture de votre appareil avec une Cassette euto-nettojante EMITAFE. STEREO utilisable en MONO 1. HELP 1965 2. YOU'VE GOT TO HIDE YOUR LOVE AWAY 1965 3. WE CAN WORK IT OUT 1965 PACTHE MARCONI ELL 4. DAY TRIPPER 1965 5. DRIVE MY CAR 1965 6. NORWEGIAN WOOD (THIS BIRD HAS FLOWN) 1965 1. NOWHERE MAN 1965 2. MICHELLE 1965 3. IN MY LIFE 1965 4. GIRL 1965 5. PAPERBACK WRITER 1966 6. ELEANOR RIGBY 1966 7. YELLOW SUBMARINE 1966 00 2 C 346-05308 2 C 162-05307 photo x...