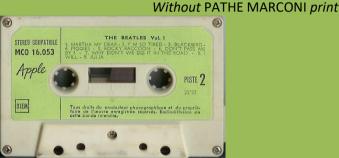

# PATHE MARCONI print on rear of J-card

Tan shell, small STEREO COMPATIBLE

Tan shell, Made in Germany

Blue shell, Made in EEC

# THE BEATLES

Piste 1 : 24'55 COME TOGETHER (George Harrison)

MAXWELL'S SILVER HAMMER

LJohn Lennon - Paul McCartney) OH DARLIN Ringo Sterr)

WANT YOU (SHE'S SO HEAVY)

John Lennon - Paul McCartney) Piste 2 : 22'30 HERE COMES THE SUN John Lennon - Paul McCartney)
YOU NEVER GIVE ME YOUR MONEY
(John Lennon - Paul McCartney) SUN KING MEAN MR MUSTARD SHE CAME THROUGH THE GOLDEN SLUMBERS CARRY THAT WEIGHT (John Lennon - Paul McCartney)

ENDING - HER MAJESTY

(John Lennon - Paul McCartney)