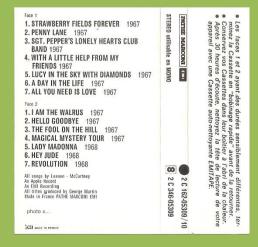

# Circled A after release number

Tan shell with black On-Body print

Tan shell with grey On-Body print

Circled A after release number

STEREO

utilisable en

NON0 3

2 C 346-05307 2 C 162-05307 Les faces I et 2 ayant des durées sensiblement différentes, ter-minez la Cassette en "bobinage rapide" avant de la retourner. Conservar vos Cassettes dans leur boliter à l'abri de la chaleur. Après 30 haurss d'écoute, netroyar. la fête de l'active de voire appareil avec une Cassette auto-nettoyante EMITAPE.