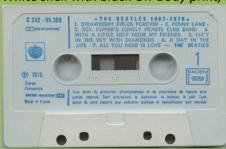

# BEATLES ABBEY ROAD

Side One
COMETOGETHER
SOMETHING\*
MAXWELL'S SILVER HAMMER
OHIDARLING
OCTOPUS'S GARDEN†
IWANT YOU (She's So Heavy)
Side Two
HERE COMES THE SUN\*
BECAUSE
YOU NEVER GIVE ME
YOUR MONEY
SUN KING
MEAN MR MUSTARD
POLYTHENE PAM
SHE CAME IN THROUGH
THE BATHROOM WINDOW
GOLDEN SLUMBERS
CARRY THAT WEIGHT
THE END
HER MAJESTY
Alsogscorposed by LamonéCartry,
street "Tasknow to House", street "Tasknow to House", street to House, street "Tasknow to

An E.M.I. recording. Thanks to George Martin, Geoff Emerick and Phillip McDonald Photographs by Iain Macmillan