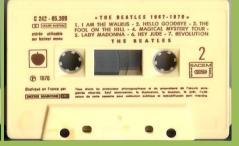

# **APPLE 2C 262-04243 – ABBEY ROAD**

"SGT PEPPER'S LONELY HEARTS CLUB BAND"
WITH ALITIE HERP FROM MY FRIENDS - LLCY IN
THE SKY WITH DIAMONDS - GETTING BETTER
FIXING A HOLE - SHE'S LEXUNG HOME - BEING FOR
THE BENEITT OF MR. KITE - SGT PEPPER'S LONELY
HEARTS CLUB BAND - WITHIN YOU, WITHOUT YOU WHEIN I'M SIXTY-FOUR - LOVELY RITA - GOOD
MORNING, GOOD MORNING - A DAY IN THE LIFE.

# **APPLE 2C 244-04243 – ABBEY ROAD**

"SGT. PEPPER'S LONELY HEARTS CLUB BAND"
WITH A LITTLE HELP FROM MY FRIENDS - LUCY IN
THE SKY WITH DIAMONDS - GETTING BETTER
FIXING A HOLE - SHE'S LEAVING HOME
THE BENEFIT OF MR. KITE - SGT. PEPPER'S LONELY
HEARTS CLUB BAND - WITHIN YOU, WITHOUT YOU WHEN I'M SIXTY-FOUR - LOVELY RITA - GOOD
MORNING, GOOD MORNING - A DAY IN THE LIFE.