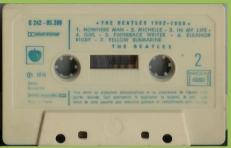

#### APPLE 2 C 242-05308 – THE BEATLES 1962-1966 VOL. 2

 Les faces 1 et 2 ayant des durées se minez la Cassette en "bobinage rapid Conservez vos Cassettes dans leur b
 Après 30 heures d'écoute, nettoyez appareil avec une Cassette auto-nette 1. HELP 1965 1. HELP 1965
2. YOU'VE GOT TO HIDE YOUR LOVE AWAY 1965
3. WE CAN WORK IT OUT 1965
4. DAY TRIPPER 1965
5. DRIVE MY CAR 1965
6. NORWEGIAN WOOD (THIS BIRD HAS FLOWN) 1965 utilisable en MONO 2 1. NOWHERE MAN 1965 2. MICHELLE 1965 3. IN MY LIFE 1965 4. GIRL 1965 5. PAPERBACK WRITER 1966 s sensiblement différentes, ter-rapide" avant de la retourner, ur boitier à l'abri de la chaleur. yez la tête de lecture de votre nettoyante EMITAPE. 6. ELEANOR RIGBY 1966 7. YELLOW SUBMARINE 1966 All songs by Lennon - McCartney An Apple Record An EMI Recording All titles produced by Gan les produced by George Martin in France by PATHE MARCONI EMI 2 C 346-05308 2 C 162-05307

Circled A after release number

MONTREUL OFFSET on lower left corner

Grey shell with black On-Body print

Circled SE after release number

 Les faces I et 2 ayant des durées sensiblement différentes, ter minez la Cassette en "bohinage rapide" avant de la retourner.
 Conservez vos Cassettes dans leur boitier a l'abri de la chaleur.
 Après 3) heures découte, nettoyez la tête de lacture de votre appareil avec une Cassette euto-nettojante EMITAFE. STEREO utilisable en MONO 1. HELP 1965 2. YOU'VE GOT TO HIDE YOUR LOVE AWAY 1965 3. WE CAN WORK IT OUT 1965 PACTHE MARCONI ELL 4. DAY TRIPPER 1965 5. DRIVE MY CAR 1965 6. NORWEGIAN WOOD (THIS BIRD HAS FLOWN) 1965 1. NOWHERE MAN 1965 2. MICHELLE 1965 3. IN MY LIFE 1965 4. GIRL 1965 5. PAPERBACK WRITER 1966 6. ELEANOR RIGBY 1966 7. YELLOW SUBMARINE 1966 00 2 C 346-05308 2 C 162-05307 photo x...