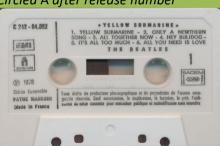

ly





# Circled SE after release number



J-card dark grey on rear



# Tan shell with black On-Body print



PM403 over release number



Without Imprimerie Saint-Roch - Paris on lower center



# Tan shell





PM403 over release number

C 242 - 84,174

CD) Recommended and the control of the control of

Imprimerie Saint-Roch - Paris on lower center



Cream shell



Scan needed

Smoked shell

# APPLE 1041734/44 – THE BEATLES VOLUME 1/2 [Two Cassettes]

# APPLE 041734 – THE BEATLES VOLUME 1







# APPLE 1041744 – THE BEATLES VOLUME 2



# J-card made of semi-glossy thick paper







J-card made of glossy thin paper





**EMI/ODEON 2C 244-04002 – YELLOW SUBMARINE** 



# Document APPLE on J-card





# EMI/ODEON 2C 242-04002 - YELLOW SUBMARINE





# Circled A after release number





# Tan shell with black On-Body print





White shell with blue On-Body print



# PM403 over release number



document apple on J-card, with 8-track release number









document apple on J-card, without 8-track release number



# **APPLE 2C 262-04243 – ABBEY ROAD**



"SGT PEPPER'S LONELY HEARTS CLUB BAND"
WITH ALITIE HERP FROM MY FRIENDS - LLCY IN
THE SKY WITH DIAMONDS - GETTING BETTER
FIXING A HOLE - SHE'S LEXUNG HOME - BEING FOR
THE BENEITT OF MR. KITE - SGT PEPPER'S LONELY
HEARTS CLUB BAND - WITHIN YOU, WITHOUT YOU WHEIN I'M SIXTY-FOUR - LOVELY RITA - GOOD
MORNING, GOOD MORNING - A DAY IN THE LIFE.

**MUSICASSETTES** 

DES BEATLES

BACK IN THE U.S.S.R. DEAR PRUDENCE GLASS ONION OB-LADA - WILD HONEY PIE - THE CONTINUING STORY OF BUNGALOW BILL. WHILE MY GUITAR GENTLY WEFEPS -