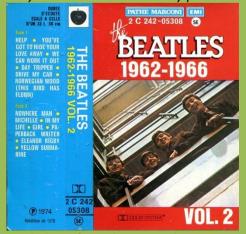

# APPLE 2C 244-05308 - THE BEATLES 1962-1966 VOL. 2

Tan shell, no tracklist on tape

Tan shell, tracklist on tape

Blue shell

APPLE 2 C 242-05307/08 – THE BEATLES 1962-1966 VOL. 1/2 [Two Cassettes]

APPLE 2 C 242-05307 - THE BEATLES 1962-1966 VOL. 1