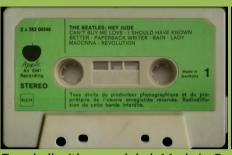

# Multi-fold J-card

Smoked shell

**APPLE 2C 262-04348 – HEY JUDE** 

# **HEY JUDE**

Cant' Buy Me Love (Lennon-McCartney) I Should Have Known Better (Lennon-McCartney) Paperback Writer (Lennon-McCartney) Rain (Lennon-McCartney) Lady Madonna (Lennon-McCartney) Revolution (Lennon-McCartney) II
Hey Jude
(Lennon-McCartney)
Old Brown Shoe
(George Harrison)
Don't Let Me Down
(Lennon-McCartney)
The Ballad Ol John And Yoko
(Lennon-McCartney)