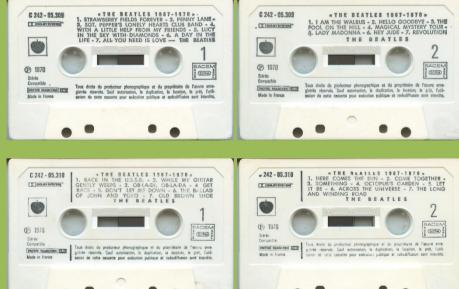

1. LOVE ME DO 1962 2. PLEASE PLEASE ME 1963

6. ALL MY LOVING 1963

photo x...

7. CAN'T BUY ME LOVE 1964

1. A HARD DAY'S NIGHT 1964 2. AND I LOVE HER 1964 3. EIGHT DAYS A WEEK 1964 4. I FEEL FINE 1964 5. TICKET TO RIDE 1965 6. YESTERDAY 1965

3. FROM ME TO YOU 1963 4. SHE LOVES YOU 1963 5. I WANT TO HOLD YOUR HAND 1963

Without Made in France on lower left corner

IDN Made in France on lower left corner

#### APPLE 2 C 242-05308 – THE BEATLES 1962-1966 VOL. 2

 Les faces 1 et 2 ayant des durées se minez la Cassette en "bobinage rapid Conservez vos Cassettes dans leur b
 Après 30 heures d'écoute, nettoyez appareil avec une Cassette auto-nette 1. HELP 1965 1. HELP 1965
2. YOU'VE GOT TO HIDE YOUR LOVE AWAY 1965
3. WE CAN WORK IT OUT 1965
4. DAY TRIPPER 1965
5. DRIVE MY CAR 1965
6. NORWEGIAN WOOD (THIS BIRD HAS FLOWN) 1965 utilisable en MONO 2 1. NOWHERE MAN 1965 2. MICHELLE 1965 3. IN MY LIFE 1965 4. GIRL 1965 5. PAPERBACK WRITER 1966 s sensiblement différentes, ter-rapide" avant de la retourner, ur boitier à l'abri de la chaleur. yez la tête de lecture de votre nettoyante EMITAPE. 6. ELEANOR RIGBY 1966 7. YELLOW SUBMARINE 1966 All songs by Lennon - McCartney An Apple Record An EMI Recording All titles produced by Gan les produced by George Martin in France by PATHE MARCONI EMI 2 C 346-05308 2 C 162-05307

IDN Made in France on lower left corner

White shell with grey On-Body print

Tan shell with blue On-Body print

Also included in THE BEATLES 1962-1966 (CCB1) 2 cassette box

White shell with blue On-Body print, no EMI logo