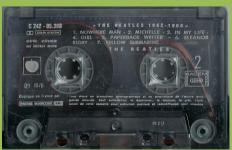

#### White shell

Cream shell

Smoked shell

APPLE 1053074 – THE BEATLES 1962-1966 VOL. 1/2 [Two Cassettes]

APPLE 1053074 - THE BEATLES 1962-1966 VOL. 1

#### APPLE 1053084 - THE BEATLES 1962-1966 VOL. 2

Clear shell