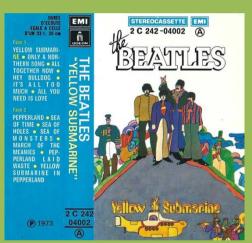

# J-card made of semi-glossy thick paper

J-card made of glossy thin paper

**EMI/ODEON 2C 244-04002 – YELLOW SUBMARINE** 

# EMI/ODEON 2C 242-04002 - YELLOW SUBMARINE