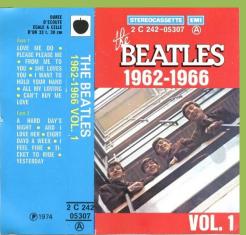

Design by John Kosh, Photographs by Ethan Russell

1970 Original Sound Recordings made by
FMI Records Ltd.

APPLE 2C 244-05307/08 - THE BEATLES 1962-1966 VOL. 1/2 [Two Cassettes]

# APPLE 2C 244-05307 - THE BEATLES 1962-1966 VOL. 1

Tan shell, no tracklist on tape

Tan shell, tracklist on tape

Blue shell

1. LOVE ME DO 1962 2. PLEASE PLEASE ME 1963

6. ALL MY LOVING 1963

photo x...

7. CAN'T BUY ME LOVE 1964

1. A HARD DAY'S NIGHT 1964 2. AND I LOVE HER 1964 3. EIGHT DAYS A WEEK 1964 4. I FEEL FINE 1964 5. TICKET TO RIDE 1965 6. YESTERDAY 1965

3. FROM ME TO YOU 1963 4. SHE LOVES YOU 1963 5. I WANT TO HOLD YOUR HAND 1963

Without Made in France on lower left corner

IDN Made in France on lower left corner