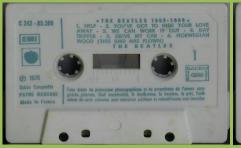

Circled A after release number

MONTREUL OFFSET on lower left corner

Grey shell with black On-Body print

Circled SE after release number

 Les faces I et 2 ayant des durées sensiblement différentes, ter minez la Cassette en "bohinage rapide" avant de la retourner.
 Conservez vos Cassettes dans leur boitier a l'abri de la chaleur.
 Après 3) heures découte, nettoyez la tête de lacture de votre appareil avec une Cassette euto-nettojante EMITAFE. STEREO utilisable en MONO 1. HELP 1965 2. YOU'VE GOT TO HIDE YOUR LOVE AWAY 1965 3. WE CAN WORK IT OUT 1965 PACTHE MARCONI ELL 4. DAY TRIPPER 1965 5. DRIVE MY CAR 1965 6. NORWEGIAN WOOD (THIS BIRD HAS FLOWN) 1965 1. NOWHERE MAN 1965 2. MICHELLE 1965 3. IN MY LIFE 1965 4. GIRL 1965 5. PAPERBACK WRITER 1966 6. ELEANOR RIGBY 1966 7. YELLOW SUBMARINE 1966 00 2 C 346-05308 2 C 162-05307 photo x...