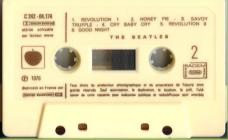

# APPLE 2C 242-04174 – THE BEATLES VOLUME 2

Circled A after release number

J-card black on rear

White shell with blue On-Body print

Circled A after release number

Figo 1

1. BIRTHDAY
2. YER BLUES
3. MOTHER NATURE'S SON
4. EVERYBODY'S GOT SOMETHING TO HIDE
EXCEPT ME AND MY MONKEY
5. SEXY SADIE
6. HELTER SKELTER
7. LONG LONG LONG
(Lineous, Michaelland by Gerge Martin
Production and Orchestrations by Gerge Martin
Face 2

1. REVOLUTION 1
2. HONEY PIE
3. SAVOY TRUFFLE
4. CRY BABY CRY
5. REVOLUTION 9
6. GOOD NIGHT
(Lineous, Michaelland by George Martin
Production and Orchestrations by George Martin

1. Constant Recording

2. C. 0669-04174