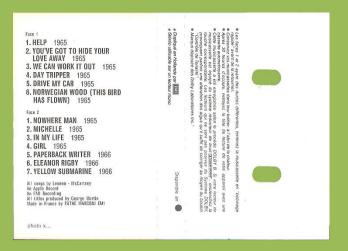

#### APPLE 2 C 242-05308 – THE BEATLES 1962-1966 VOL. 2

 Les faces 1 et 2 ayant des durées se minez la Cassette en "bobinage rapid Conservez vos Cassettes dans leur b
 Après 30 heures d'écoute, nettoyez appareil avec une Cassette auto-nette 1. HELP 1965 1. HELP 1965
2. YOU'VE GOT TO HIDE YOUR LOVE AWAY 1965
3. WE CAN WORK IT OUT 1965
4. DAY TRIPPER 1965
5. DRIVE MY CAR 1965
6. NORWEGIAN WOOD (THIS BIRD HAS FLOWN) 1965 utilisable en MONO 2 1. NOWHERE MAN 1965 2. MICHELLE 1965 3. IN MY LIFE 1965 4. GIRL 1965 5. PAPERBACK WRITER 1966 s sensiblement différentes, ter-rapide" avant de la retourner, ur boitier à l'abri de la chaleur. yez la tête de lecture de votre nettoyante EMITAPE. 6. ELEANOR RIGBY 1966 7. YELLOW SUBMARINE 1966 All songs by Lennon - McCartney An Apple Record An EMI Recording All titles produced by Gan les produced by George Martin in France by PATHE MARCONI EMI 2 C 346-05308 2 C 162-05307

IDN Made in France on lower left corner

White shell with grey On-Body print

Tan shell with blue On-Body print

Also included in THE BEATLES 1962-1966 (CCB1) 2 cassette box

White shell with blue On-Body print, no EMI logo

Circled A after release number

MONTREUL OFFSET on lower left corner

Grey shell with black On-Body print

Circled SE after release number

 Les faces I et 2 ayant des durées sensiblement différentes, ter minez la Cassette en "bohinage rapide" avant de la retourner.
 Conservez vos Cassettes dans leur boitier a l'abri de la chaleur.
 Après 3) heures découte, nettoyez la tête de lacture de votre appareil avec une Cassette euto-nettojante EMITAFE. STEREO utilisable en MONO 1. HELP 1965 2. YOU'VE GOT TO HIDE YOUR LOVE AWAY 1965 3. WE CAN WORK IT OUT 1965 PACTHE MARCONI ELL 4. DAY TRIPPER 1965 5. DRIVE MY CAR 1965 6. NORWEGIAN WOOD (THIS BIRD HAS FLOWN) 1965 1. NOWHERE MAN 1965 2. MICHELLE 1965 3. IN MY LIFE 1965 4. GIRL 1965 5. PAPERBACK WRITER 1966 6. ELEANOR RIGBY 1966 7. YELLOW SUBMARINE 1966 00 2 C 346-05308 2 C 162-05307 photo x...