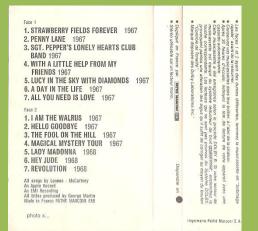

# **APPLE 2C 262-04243 – ABBEY ROAD**

"SGT PEPPER'S LONELY HEARTS CLUB BAND"
WITH ALITIE HERP FROM MY FRIENDS - LLCY IN
THE SKY WITH DIAMONDS - GETTING BETTER
FIXING A HOLE - SHE'S LEXUNG HOME - BEING FOR
THE BENEITT OF MR. KITE - SGT PEPPER'S LONELY
HEARTS CLUB BAND - WITHIN YOU, WITHOUT YOU WHEIN I'M SIXTY-FOUR - LOVELY RITA - GOOD
MORNING, GOOD MORNING - A DAY IN THE LIFE.

# MUSICASSETTES DES BEATLES

"SGT PEPPER'S LONELY HEARTS CLUB BAND"
WITH A LITTLE HELP FROM WY FRIENDS - LUCY IN
THE SKY WITH DIAMONDS - GETTING BETTER
FIXING A HOLE - SHE'S LEXUNG HOME - BEING FOR
THE BENEFIT OF MR. KITE - SGT PEPPER'S LONELY
HEARTS CLUB BAND - WITHIN YOU, WITHOUT YOU WHEN I'M SIXTY-FOUR - LOVELY RITA - GOOD
MORNING, GOOD MORNING - A DAY IN THE LIFE.

# MUSICASSETTES

"SGT. PEPPER'S LONELY HEARTS CLUB BAND"
WITH A LITTLE HELP FROM MY PRIRIODS. LUCY IN
THE SKY WITH DIAMONDS. GETTING BETTER.
FIXING A HOLE - SHE'S LEWING HOME. BEING FOR
THE BENEFIT OF MM. KITE - SGT. PEPPER'S LONELY
HEARTS CLUB BAND - WITHIN YOU, WITHOUT YOU WHEN I'M SIXTY-FOUR - LOVELY RITA - GOOD
MORNING, GOOD MORNING - A DAY IN THE LIFE. DES BEATLES

# **APPLE 2C 244-04243 – ABBEY ROAD**

"SGT. PEPPER'S LONELY HEARTS CLUB BAND"
WITH A LITTLE HELP FROM MY FRIENDS - LUCY IN
THE SKY WITH DIAMONDS - GETTING BETTER
FIXING A HOLE - SHE'S LEAVING HOME
THE BENEFIT OF MR. KITE - SGT. PEPPER'S LONELY
HEARTS CLUB BAND - WITHIN YOU, WITHOUT YOU WHEN I'M SIXTY-FOUR - LOVELY RITA - GOOD
MORNING, GOOD MORNING - A DAY IN THE LIFE.