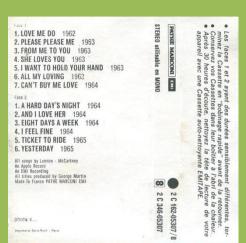

# APPLE 2C 244-05308 - THE BEATLES 1962-1966 VOL. 2

Tan shell, no tracklist on tape

Tan shell, tracklist on tape

Blue shell

APPLE 2 C 242-05307/08 – THE BEATLES 1962-1966 VOL. 1/2 [Two Cassettes]

APPLE 2 C 242-05307 - THE BEATLES 1962-1966 VOL. 1

# Circled A after release number

Tan shell with black On-Body print

Tan shell with grey On-Body print

Circled A after release number

STEREO

utilisable en

NON0 3

2 C 346-05307 2 C 162-05307 Les faces I et 2 ayant des durées sensiblement différentes, ter-minez la Cassette en "bobinage rapide" avant de la retourner. Conservar vos Cassettes dans leur boliter à l'abri de la chaleur. Après 30 haurss d'écoute, netroyar. la fête de l'active de voire appareil avec une Cassette auto-nettoyante EMITAPE.

1. LOVE ME DO 1962 2. PLEASE PLEASE ME 1963

6. ALL MY LOVING 1963

photo x...

7. CAN'T BUY ME LOVE 1964

1. A HARD DAY'S NIGHT 1964 2. AND I LOVE HER 1964 3. EIGHT DAYS A WEEK 1964 4. I FEEL FINE 1964 5. TICKET TO RIDE 1965 6. YESTERDAY 1965

3. FROM ME TO YOU 1963 4. SHE LOVES YOU 1963 5. I WANT TO HOLD YOUR HAND 1963

Without Made in France on lower left corner

IDN Made in France on lower left corner