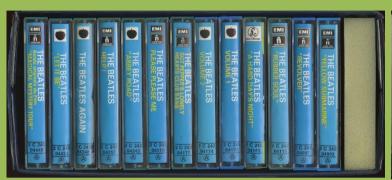

#### APPLE CCB1 – THE BEATLES 1962-1966 [2 Cassette Box]

#### For included cassettes see separate entries

CL POSE DE CONTROL DE SANT CL POSE DE CONTROL DE SANT CL POSE DE CONTROL DE SANT PER CONTROL DE CONTROL DE SANT PER CONTROL DE CONTROL DE SANT DE CONTROL DE CONTROL DE SANT DE CONTROL product transcer out to transcer out that the desire of the transcer by the transcer of the transcer of the transcer of the transcer of the transcer out to the transcer of the transcer of the transcer of the DELICENCE of the transcer of the transcer of DELICENCE OF