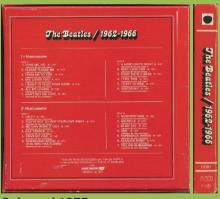

Design by John Kosh, Photographs by Ethan Russell

1970 Original Sound Recordings made by
FMI Records Ltd.

APPLE 2C 244-05307/08 - THE BEATLES 1962-1966 VOL. 1/2 [Two Cassettes]

# APPLE 2C 244-05307 - THE BEATLES 1962-1966 VOL. 1

Tan shell, no tracklist on tape

Tan shell, tracklist on tape

Blue shell

# APPLE 2C 244-05308 - THE BEATLES 1962-1966 VOL. 2

Tan shell, no tracklist on tape

Tan shell, tracklist on tape

Blue shell

APPLE 2 C 242-05307/08 – THE BEATLES 1962-1966 VOL. 1/2 [Two Cassettes]

APPLE 2 C 242-05307 - THE BEATLES 1962-1966 VOL. 1