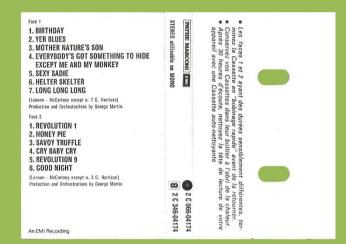

# APPLE 2C 242-04174 – THE BEATLES VOLUME 2

Circled A after release number

J-card black on rear

White shell with blue On-Body print

Circled A after release number

Figo 1

1. BIRTHDAY
2. YER BLUES
3. MOTHER NATURE'S SON
4. EVERYBODY'S GOT SOMETHING TO HIDE
EXCEPT ME AND MY MONKEY
5. SEXY SADIE
6. HELTER SKELTER
7. LONG LONG LONG
(Lineous, Michaelland by Gerge Martin
Production and Orchestrations by Gerge Martin
Face 2

1. REVOLUTION 1
2. HONEY PIE
3. SAVOY TRUFFLE
4. CRY BABY CRY
5. REVOLUTION 9
6. GOOD NIGHT
(Lineous, Michaelland by George Martin
Production and Orchestrations by George Martin

1. Constant Recording

2. C. 0669-04174