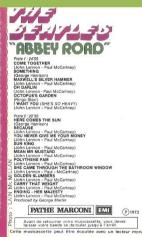

# THE BEATLES

Piste 1 : 24'55 COME TOGETHER (George Harrison)

MAXWELL'S SILVER HAMMER

LJohn Lennon - Paul McCartney) OH DARLIN Ringo Sterr)

WANT YOU (SHE'S SO HEAVY)

John Lennon - Paul McCartney) Piste 2 : 22'30 HERE COMES THE SUN John Lennon - Paul McCartney)
YOU NEVER GIVE ME YOUR MONEY
(John Lennon - Paul McCartney) SUN KING MEAN MR MUSTARD SHE CAME THROUGH THE GOLDEN SLUMBERS CARRY THAT WEIGHT (John Lennon - Paul McCartney)

ENDING - HER MAJESTY

(John Lennon - Paul McCartney)