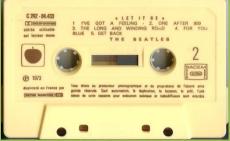

White shell with red paper label

**APPLE 2C 262-04433 - LET IT BE** 

LET IT BE

Two Of Us (Lennon/McCartney) П

I've Got A Feeling (Lennon/McCartney)

(Lennon/McCartney)

Get Back (Lennon/McCartney)

The Long And Winding Road (Lennon/McCartney)

One After 909

For You Blue

(Harrison)

Dig A Pony (Lennon/McCartney)

Across The Universe (Lennon/McCartney)

I Me Mine

Dia It (Lennon/McCartney Starkey/Harrison)

Let It Be (Lennon/McCartney)

Maggie Mae (Trad. arr. Lennon/McCartney Harrison/Starkey)

THE BEATLES

J-card #1, small space over STEREO on spine

Tan shell, green label, Made in Germany, copyright notice in 3 lines

Tan shell, green label, Made in Germany, copyright notice in 4 lines