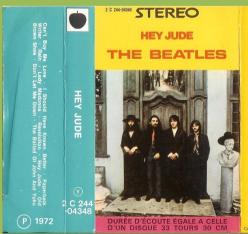

# Multi-fold J-card

Smoked shell

**APPLE 2C 262-04348 – HEY JUDE** 

# **HEY JUDE**

Cant' Buy Me Love (Lennon-McCartney) I Should Have Known Better (Lennon-McCartney) Paperback Writer (Lennon-McCartney) Rain (Lennon-McCartney) Lady Madonna (Lennon-McCartney) Revolution (Lennon-McCartney) II
Hey Jude
(Lennon-McCartney)
Old Brown Shoe
(George Harrison)
Don't Let Me Down
(Lennon-McCartney)
The Ballad Ol John And Yoko
(Lennon-McCartney)