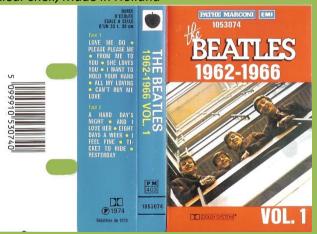

# APPLE 2C 244-05307 - THE BEATLES 1962-1966 VOL. 1

Tan shell, no tracklist on tape

Tan shell, tracklist on tape

Blue shell

# APPLE 2C 244-05308 - THE BEATLES 1962-1966 VOL. 2

Tan shell, no tracklist on tape

Tan shell, tracklist on tape

Blue shell

APPLE 2 C 242-05307/08 – THE BEATLES 1962-1966 VOL. 1/2 [Two Cassettes]

APPLE 2 C 242-05307 - THE BEATLES 1962-1966 VOL. 1

1. LOVE ME DO 1962 2. PLEASE PLEASE ME 1963

6. ALL MY LOVING 1963

photo x...

7. CAN'T BUY ME LOVE 1964

1. A HARD DAY'S NIGHT 1964 2. AND I LOVE HER 1964 3. EIGHT DAYS A WEEK 1964 4. I FEEL FINE 1964 5. TICKET TO RIDE 1965 6. YESTERDAY 1965

3. FROM ME TO YOU 1963 4. SHE LOVES YOU 1963 5. I WANT TO HOLD YOUR HAND 1963

Without Made in France on lower left corner

IDN Made in France on lower left corner