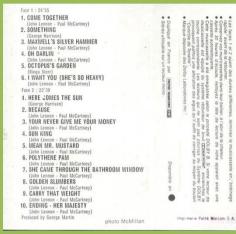

# THE BEATLES

Piste 1 : 24'55 COME TOGETHER (George Harrison)

MAXWELL'S SILVER HAMMER

LJohn Lennon - Paul McCartney) OH DARLIN Ringo Sterr)

WANT YOU (SHE'S SO HEAVY)

John Lennon - Paul McCartney) Piste 2 : 22'30 HERE COMES THE SUN John Lennon - Paul McCartney)
YOU NEVER GIVE ME YOUR MONEY
(John Lennon - Paul McCartney) SUN KING MEAN MR MUSTARD SHE CAME THROUGH THE GOLDEN SLUMBERS CARRY THAT WEIGHT (John Lennon - Paul McCartney)

ENDING - HER MAJESTY

(John Lennon - Paul McCartney)