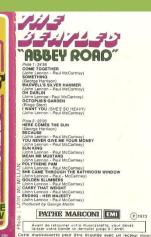

# THE BEATLES

Piste 1 : 24'55 COME TOGETHER (George Harrison)

MAXWELL'S SILVER HAMMER

LJohn Lennon - Paul McCartney) OH DARLIN Ringo Sterr)

WANT YOU (SHE'S SO HEAVY)

John Lennon - Paul McCartney) Piste 2 : 22'30 HERE COMES THE SUN John Lennon - Paul McCartney)
YOU NEVER GIVE ME YOUR MONEY
(John Lennon - Paul McCartney) SUN KING MEAN MR MUSTARD SHE CAME THROUGH THE GOLDEN SLUMBERS CARRY THAT WEIGHT (John Lennon - Paul McCartney)

ENDING - HER MAJESTY

(John Lennon - Paul McCartney)