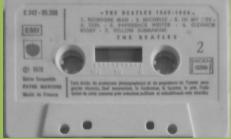

#### APPLE 2 C 242-05308 – THE BEATLES 1962-1966 VOL. 2

 Les faces 1 et 2 ayant des durées se minez la Cassette en "bobinage rapid Conservez vos Cassettes dans leur b
 Après 30 heures d'écoute, nettoyez appareil avec une Cassette auto-nette 1. HELP 1965 1. HELP 1965
2. YOU'VE GOT TO HIDE YOUR LOVE AWAY 1965
3. WE CAN WORK IT OUT 1965
4. DAY TRIPPER 1965
5. DRIVE MY CAR 1965
6. NORWEGIAN WOOD (THIS BIRD HAS FLOWN) 1965 utilisable en MONO 2 1. NOWHERE MAN 1965 2. MICHELLE 1965 3. IN MY LIFE 1965 4. GIRL 1965 5. PAPERBACK WRITER 1966 s sensiblement différentes, ter-rapide" avant de la retourner, ur boitier à l'abri de la chaleur. yez la tête de lecture de votre nettoyante EMITAPE. 6. ELEANOR RIGBY 1966 7. YELLOW SUBMARINE 1966 All songs by Lennon - McCartney An Apple Record An EMI Recording All titles produced by Gan les produced by George Martin in France by PATHE MARCONI EMI 2 C 346-05308 2 C 162-05307