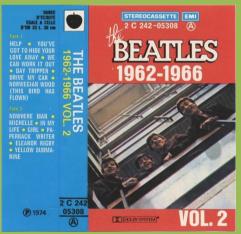

# APPLE 2C 244-05308 - THE BEATLES 1962-1966 VOL. 2

Tan shell, no tracklist on tape

Tan shell, tracklist on tape

Blue shell

APPLE 2 C 242-05307/08 – THE BEATLES 1962-1966 VOL. 1/2 [Two Cassettes]

APPLE 2 C 242-05307 - THE BEATLES 1962-1966 VOL. 1