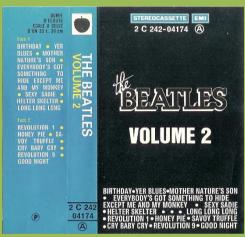

# APPLE 2C 242-04174 – THE BEATLES VOLUME 2

Circled A after release number

J-card black on rear

White shell with blue On-Body print

Circled A after release number

Figo 1

1. BIRTHDAY
2. YER BLUES
3. MOTHER NATURE'S SON
4. EVERYBODY'S GOT SOMETHING TO HIDE
EXCEPT ME AND MY MONKEY
5. SEXY SADIE
6. HELTER SKELTER
7. LONG LONG LONG
(Lineous, Michaelland by Gerge Martin
Production and Orchestrations by Gerge Martin
Face 2

1. REVOLUTION 1
2. HONEY PIE
3. SAVOY TRUFFLE
4. CRY BABY CRY
5. REVOLUTION 9
6. GOOD NIGHT
(Lineous, Michaelland by George Martin
Production and Orchestrations by George Martin

1. Constant Recording

2. C. 0669-04174