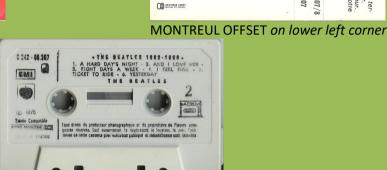

Circled A after release number

MONTREUL OFFSET on lower left corner

Grey shell with black On-Body print

Circled SE after release number

 Les faces I et 2 ayant des durées sensiblement différentes, ter minez la Cassette en "bohinage rapide" avant de la retourner.
 Conservez vos Cassettes dans leur boitier a l'abri de la chaleur.
 Après 3) heures découte, nettoyez la tête de lacture de votre appareil avec une Cassette euto-nettojante EMITAFE. STEREO utilisable en MONO 1. HELP 1965 2. YOU'VE GOT TO HIDE YOUR LOVE AWAY 1965 3. WE CAN WORK IT OUT 1965 PACTHE MARCONI ELL 4. DAY TRIPPER 1965 5. DRIVE MY CAR 1965 6. NORWEGIAN WOOD (THIS BIRD HAS FLOWN) 1965 1. NOWHERE MAN 1965 2. MICHELLE 1965 3. IN MY LIFE 1965 4. GIRL 1965 5. PAPERBACK WRITER 1966 6. ELEANOR RIGBY 1966 7. YELLOW SUBMARINE 1966 00 2 C 346-05308 2 C 162-05307 photo x...