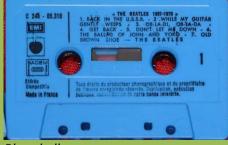

#### APPLE 2 C 242-05308 – THE BEATLES 1962-1966 VOL. 2

 Les faces 1 et 2 ayant des durées se minez la Cassette en "bobinage rapid Conservez vos Cassettes dans leur b
 Après 30 heures d'écoute, nettoyez appareil avec une Cassette auto-nette 1. HELP 1965 1. HELP 1965
2. YOU'VE GOT TO HIDE YOUR LOVE AWAY 1965
3. WE CAN WORK IT OUT 1965
4. DAY TRIPPER 1965
5. DRIVE MY CAR 1965
6. NORWEGIAN WOOD (THIS BIRD HAS FLOWN) 1965 utilisable en MONO 2 1. NOWHERE MAN 1965 2. MICHELLE 1965 3. IN MY LIFE 1965 4. GIRL 1965 5. PAPERBACK WRITER 1966 s sensiblement différentes, ter-rapide" avant de la retourner, ur boitier à l'abri de la chaleur. yez la tête de lecture de votre nettoyante EMITAPE. 6. ELEANOR RIGBY 1966 7. YELLOW SUBMARINE 1966 All songs by Lennon - McCartney An Apple Record An EMI Recording All titles produced by Gan les produced by George Martin in France by PATHE MARCONI EMI 2 C 346-05308 2 C 162-05307

Circled A after release number

MONTREUL OFFSET on lower left corner

Grey shell with black On-Body print

Circled SE after release number

 Les faces I et 2 ayant des durées sensiblement différentes, ter minez la Cassette en "bohinage rapide" avant de la retourner.
 Conservez vos Cassettes dans leur boitier a l'abri de la chaleur.
 Après 3) heures découte, nettoyez la tête de lacture de votre appareil avec une Cassette euto-nettojante EMITAFE. STEREO utilisable en MONO 1. HELP 1965 2. YOU'VE GOT TO HIDE YOUR LOVE AWAY 1965 3. WE CAN WORK IT OUT 1965 PACTHE MARCONI ELL 4. DAY TRIPPER 1965 5. DRIVE MY CAR 1965 6. NORWEGIAN WOOD (THIS BIRD HAS FLOWN) 1965 1. NOWHERE MAN 1965 2. MICHELLE 1965 3. IN MY LIFE 1965 4. GIRL 1965 5. PAPERBACK WRITER 1966 6. ELEANOR RIGBY 1966 7. YELLOW SUBMARINE 1966 00 2 C 346-05308 2 C 162-05307 photo x...