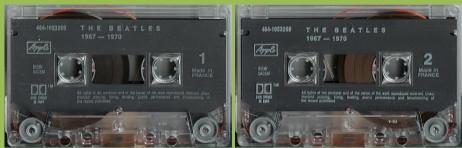

# APPLE 2C 244-05307 - THE BEATLES 1962-1966 VOL. 1

Tan shell, no tracklist on tape

Tan shell, tracklist on tape

Blue shell

# APPLE 2C 244-05308 - THE BEATLES 1962-1966 VOL. 2

Tan shell, no tracklist on tape

Tan shell, tracklist on tape

Blue shell

APPLE 2 C 242-05307/08 – THE BEATLES 1962-1966 VOL. 1/2 [Two Cassettes]

APPLE 2 C 242-05307 - THE BEATLES 1962-1966 VOL. 1