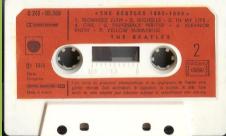

Design by John Kosh, Photographs by Ethan Russell

1970 Original Sound Recordings made by
FMI Records Ltd.

APPLE 2C 244-05307/08 - THE BEATLES 1962-1966 VOL. 1/2 [Two Cassettes]

# APPLE 2C 244-05308 - THE BEATLES 1962-1966 VOL. 2

Tan shell, no tracklist on tape

Tan shell, tracklist on tape

Blue shell

APPLE 2 C 242-05307/08 – THE BEATLES 1962-1966 VOL. 1/2 [Two Cassettes]

APPLE 2 C 242-05307 - THE BEATLES 1962-1966 VOL. 1