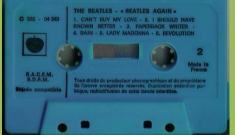

# THE BEATLES

Tan shell with green label, Made in Germany

Blue shell with green label, Made in EEC

# I Cant' Buy Me Love (Lennon-McCartney) I Should Have Known Better (Lennon-McCartney) Paperback Writor (Lennon-McCartney) Rain (Lennon-McCartney) Lady Madonna (Lennon-McCartney) Revolution (Lennon-McCartney) II Hey Jude (Lennon-McCartney) Old Brown Shoe (George Harrison) Don't Let Me Down (Lennon-McCartney) The Ballad Of John And Yoko (Lennon-McCartney)