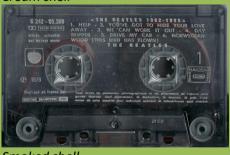

Cream shell with brown On-Body print

Smoked shell with silver On-Body print

Smoked shell