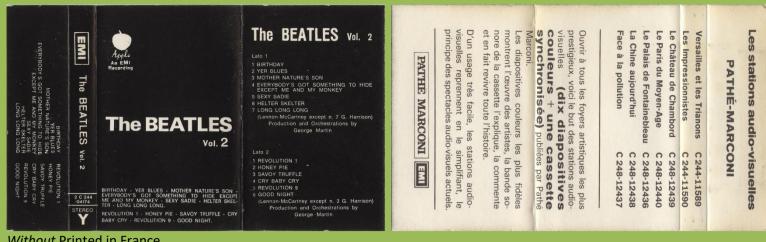

# APPLE MCO 16054 - THE BEATLES VOL. 2

Scan needed

Tan shell, large STEREO COMPATIBLE

Tan shell, small STEREO COMPATIBLE

EMI/APPLE 2C 262-04173-4/MCE 4067-8 – THE BEATLES VOL.1/2 [Two Cassettes]

EMI/APPLE 2C 262-04173/MCE 4067 – THE BEATLES VOL. 1

# EMI/APPLE 2C 262-04174/MCE 4068 – THE BEATLES VOL. 2

Les stations audio-visuelles

PATHÉ-MARCONI

C 244-11590 C 248-12439 C 248-12440 C 248-12436 C 248-12438

Le Paris

C 244-11589

Versailles et les Trianons Le Château de Chambord du Moyen-Age

Impressionnistes

Les

C 248-12437

Le Palais de Fontainebleau La Chine aujourd'hui pollution Face à la

visuelles (dix diapositives couleurs + une cassette synchronisée) publiées par Pathé les plus le but des stations tous les foyers artistiques l prestigieux, voici Ouvrir à

Les diapositives couleurs les plus fidèles montrent l'œuvre des artistes, la bande sonnere de la cassette l'explique, la commente diapositives Marconi.

fidèles

et en fait revivre toute l'histoire. facile, les usage très D'un

visuelles reprennent en le simplifiant, le principe des spectacles audio-visuels actuels. stations

PATTHE MARCONI

audio-