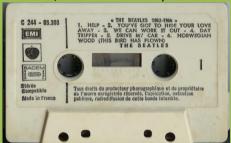

#### APPLE 2 C 242-05308 – THE BEATLES 1962-1966 VOL. 2

 Les faces 1 et 2 ayant des durées se minez la Cassette en "bobinage rapid Conservez vos Cassettes dans leur b
 Après 30 heures d'écoute, nettoyez appareil avec une Cassette auto-nette 1. HELP 1965 1. HELP 1965
2. YOU'VE GOT TO HIDE YOUR LOVE AWAY 1965
3. WE CAN WORK IT OUT 1965
4. DAY TRIPPER 1965
5. DRIVE MY CAR 1965
6. NORWEGIAN WOOD (THIS BIRD HAS FLOWN) 1965 utilisable en MONO 2 1. NOWHERE MAN 1965 2. MICHELLE 1965 3. IN MY LIFE 1965 4. GIRL 1965 5. PAPERBACK WRITER 1966 s sensiblement différentes, ter-rapide" avant de la retourner, ur boitier à l'abri de la chaleur. yez la tête de lecture de votre nettoyante EMITAPE. 6. ELEANOR RIGBY 1966 7. YELLOW SUBMARINE 1966 All songs by Lennon - McCartney An Apple Record An EMI Recording All titles produced by Gan les produced by George Martin in France by PATHE MARCONI EMI 2 C 346-05308 2 C 162-05307

Circled A after release number

MONTREUL OFFSET on lower left corner

Grey shell with black On-Body print

Circled SE after release number

 Les faces I et 2 ayant des durées sensiblement différentes, ter minez la Cassette en "bohinage rapide" avant de la retourner.
 Conservez vos Cassettes dans leur boitier a l'abri de la chaleur.
 Après 3) heures découte, nettoyez la tête de lacture de votre appareil avec une Cassette euto-nettojante EMITAFE. STEREO utilisable en MONO 1. HELP 1965 2. YOU'VE GOT TO HIDE YOUR LOVE AWAY 1965 3. WE CAN WORK IT OUT 1965 PACTHE MARCONI ELL 4. DAY TRIPPER 1965 5. DRIVE MY CAR 1965 6. NORWEGIAN WOOD (THIS BIRD HAS FLOWN) 1965 1. NOWHERE MAN 1965 2. MICHELLE 1965 3. IN MY LIFE 1965 4. GIRL 1965 5. PAPERBACK WRITER 1966 6. ELEANOR RIGBY 1966 7. YELLOW SUBMARINE 1966 00 2 C 346-05308 2 C 162-05307 photo x...