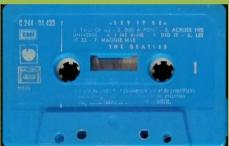

# **APPLE 2C 244-04433 - LET IT BE**

PATHE MARCONI

Blue shell with white On-Body print

Saint-Roch – Paris on left and right

Blue shell with black On-Body print

Imprimerie Saint-Roch – Paris on left

Tan shell with grey On-Body print

# **APPLE 2C 242-04433 – LET IT BE**

Circled A after release number

Imprimerie Saint-Roch - Paris on lower center

Circled A after release number

Imprimerie Saint-Roch - Paris on lower left corner

C 242 - 04.433