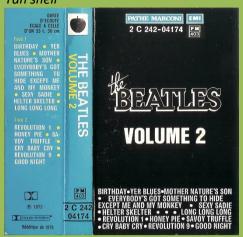

# APPLE 2C 242-04174 – THE BEATLES VOLUME 2

Circled A after release number

J-card black on rear

White shell with blue On-Body print

Circled A after release number

Figo 1

1. BIRTHDAY
2. YER BLUES
3. MOTHER NATURE'S SON
4. EVERYBODY'S GOT SOMETHING TO HIDE
EXCEPT ME AND MY MONKEY
5. SEXY SADIE
6. HELTER SKELTER
7. LONG LONG LONG
(Lineous, Michaelland by Gerge Martin
Production and Orchestrations by Gerge Martin
Face 2

1. REVOLUTION 1
2. HONEY PIE
3. SAVOY TRUFFLE
4. CRY BABY CRY
5. REVOLUTION 9
6. GOOD NIGHT
(Lineous, Michaelland by George Martin
Production and Orchestrations by George Martin

1. Constant Recording

2. C. 0669-04174