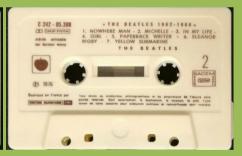

#### APPLE 2 C 242-05308 – THE BEATLES 1962-1966 VOL. 2

 Les faces 1 et 2 ayant des durées se minez la Cassette en "bobinage rapid Conservez vos Cassettes dans leur b
 Après 30 heures d'écoute, nettoyez appareil avec une Cassette auto-nette 1. HELP 1965 1. HELP 1965
2. YOU'VE GOT TO HIDE YOUR LOVE AWAY 1965
3. WE CAN WORK IT OUT 1965
4. DAY TRIPPER 1965
5. DRIVE MY CAR 1965
6. NORWEGIAN WOOD (THIS BIRD HAS FLOWN) 1965 utilisable en MONO 2 1. NOWHERE MAN 1965 2. MICHELLE 1965 3. IN MY LIFE 1965 4. GIRL 1965 5. PAPERBACK WRITER 1966 s sensiblement différentes, ter-rapide" avant de la retourner, ur boitier à l'abri de la chaleur. yez la tête de lecture de votre nettoyante EMITAPE. 6. ELEANOR RIGBY 1966 7. YELLOW SUBMARINE 1966 All songs by Lennon - McCartney An Apple Record An EMI Recording All titles produced by Gan les produced by George Martin in France by PATHE MARCONI EMI 2 C 346-05308 2 C 162-05307