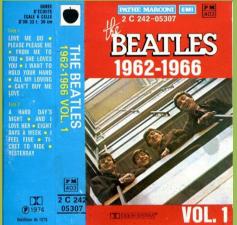

Design by John Kosh, Photographs by Ethan Russell

1970 Original Sound Recordings made by
FMI Records Ltd.

APPLE 2C 244-05307/08 - THE BEATLES 1962-1966 VOL. 1/2 [Two Cassettes]

# APPLE 2C 244-05308 - THE BEATLES 1962-1966 VOL. 2

Tan shell, no tracklist on tape

Tan shell, tracklist on tape

Blue shell

APPLE 2 C 242-05307/08 – THE BEATLES 1962-1966 VOL. 1/2 [Two Cassettes]

APPLE 2 C 242-05307 - THE BEATLES 1962-1966 VOL. 1