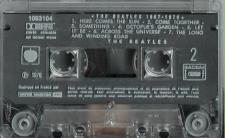

Design by John Kosh, Photographs by Ethan Russell

1970 Original Sound Recordings made by
FMI Records Ltd.

APPLE 2C 244-05307/08 - THE BEATLES 1962-1966 VOL. 1/2 [Two Cassettes]

# APPLE 2C 244-05307 - THE BEATLES 1962-1966 VOL. 1

Tan shell, no tracklist on tape

Tan shell, tracklist on tape

Blue shell

# APPLE 2C 244-05308 - THE BEATLES 1962-1966 VOL. 2

Tan shell, no tracklist on tape

Tan shell, tracklist on tape

Blue shell

APPLE 2 C 242-05307/08 – THE BEATLES 1962-1966 VOL. 1/2 [Two Cassettes]

APPLE 2 C 242-05307 - THE BEATLES 1962-1966 VOL. 1