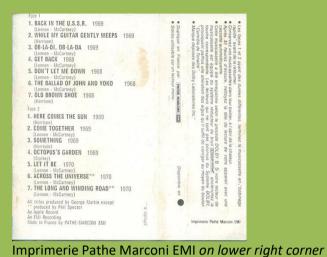

# APPLE 2C 242-04174 – THE BEATLES VOLUME 2

Circled A after release number

J-card black on rear

White shell with blue On-Body print

Circled A after release number

Figo 1

1. BIRTHDAY
2. YER BLUES
3. MOTHER NATURE'S SON
4. EVERYBODY'S GOT SOMETHING TO HIDE
EXCEPT ME AND MY MONKEY
5. SEXY SADIE
6. HELTER SKELTER
7. LONG LONG LONG
(Lineous, Michaelland by Gerge Martin
Production and Orchestrations by Gerge Martin
Face 2

1. REVOLUTION 1
2. HONEY PIE
3. SAVOY TRUFFLE
4. CRY BABY CRY
5. REVOLUTION 9
6. GOOD NIGHT
(Lineous, Michaelland by George Martin
Production and Orchestrations by George Martin

1. Constant Recording

2. C. 0669-04174