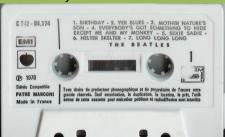

# APPLE 2C 242-04174 – THE BEATLES VOLUME 2

Circled A after release number

J-card black on rear

White shell with blue On-Body print

Circled A after release number

Figo 1

1. BIRTHDAY
2. YER BLUES
3. MOTHER NATURE'S SON
4. EVERYBODY'S GOT SOMETHING TO HIDE
EXCEPT ME AND MY MONKEY
5. SEXY SADIE
6. HELTER SKELTER
7. LONG LONG LONG
(Lineous, Michaelland by Gerge Martin
Production and Orchestrations by Gerge Martin
Face 2