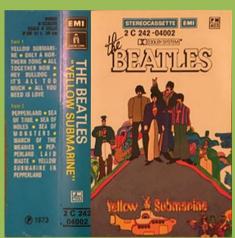

# J-card made of semi-glossy thick paper

J-card made of glossy thin paper

**EMI/ODEON 2C 244-04002 – YELLOW SUBMARINE** 

# EMI/ODEON 2C 242-04002 - YELLOW SUBMARINE