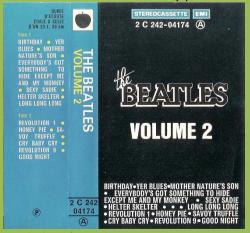

# APPLE 2C 242-04174 – THE BEATLES VOLUME 2

Circled A after release number

J-card black on rear

White shell with blue On-Body print

Circled A after release number

Figo 1

1. BIRTHDAY
2. YER BLUES
3. MOTHER NATURE'S SON
4. EVERYBODY'S GOT SOMETHING TO HIDE
EXCEPT ME AND MY MONKEY
5. SEXY SADIE
6. HELTER SKELTER
7. LONG LONG LONG
(Lineous, Michaelland by Gerge Martin
Production and Orchestrations by Gerge Martin
Face 2

1. REVOLUTION 1
2. HONEY PIE
3. SAVOY TRUFFLE
4. CRY BABY CRY
5. REVOLUTION 9
6. GOOD NIGHT
(Lineous, Michaelland by George Martin
Production and Orchestrations by George Martin

1. Constant Recording

2. C. 0669-04174