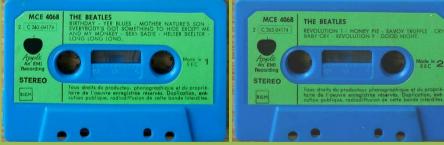

# EMI/APPLE 2C 262-04174/MCE 4068 – THE BEATLES VOL. 2

# APPLE 2C 242-04174 – THE BEATLES VOLUME 2

Circled A after release number

J-card black on rear

White shell with blue On-Body print

Circled A after release number

Figo 1

1. BIRTHDAY
2. YER BLUES
3. MOTHER NATURE'S SON
4. EVERYBODY'S GOT SOMETHING TO HIDE
EXCEPT ME AND MY MONKEY
5. SEXY SADIE
6. HELTER SKELTER
7. LONG LONG LONG
(Lineous, Michaelland by Gerge Martin
Production and Orchestrations by Gerge Martin
Face 2

1. REVOLUTION 1
2. HONEY PIE
3. SAVOY TRUFFLE
4. CRY BABY CRY
5. REVOLUTION 9
6. GOOD NIGHT
(Lineous, Michaelland by George Martin
Production and Orchestrations by George Martin

1. Constant Recording

2. C. 0669-04174