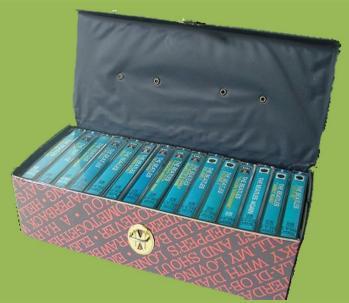

#### APPLE CCB1 – THE BEATLES 1962-1966 [2 Cassette Box]

#### For included cassettes see separate entries

CL POSE DE CONTROL DE SANT CL POSE DE CONTROL DE SANT CL POSE DE CONTROL DE SANT PER CONTROL DE CONTROL DE SANT PER CONTROL DE CONTROL DE SANT DE CONTROL DE CONTROL DE SANT DE CONTROL product transcer out to transcer out that the desire of the transcer by the transcer of the transcer of the transcer of the transcer of the transcer out to the transcer of the transcer of the transcer of the DELICENCE of the transcer of the transcer of DELICENCE OF