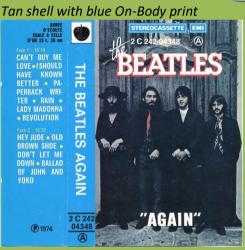

# Multi-fold J-card

Smoked shell

**APPLE 2C 262-04348 – HEY JUDE** 

# **HEY JUDE**

Cant' Buy Me Love (Lennon-McCartney) I Should Have Known Better (Lennon-McCartney) Paperback Writer (Lennon-McCartney) Rain (Lennon-McCartney) Lady Madonna (Lennon-McCartney) Revolution (Lennon-McCartney) II
Hey Jude
(Lennon-McCartney)
Old Brown Shoe
(George Harrison)
Don't Let Me Down
(Lennon-McCartney)
The Ballad Ol John And Yoko
(Lennon-McCartney)

# **APPLE C 262-04348 – HEY JUDE**

Circled K over release number

Turquoise shell, title on tape BEATLES AGAIN, sides reversed