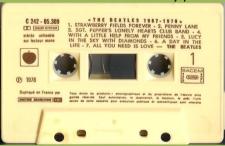

# APPLE MCO 16053 - THE BEATLES VOL. 1

# STERED COMPATIBLE MCO 16.053 HE CONTINUED CO

# PATHE MARCONI print on rear of J-card

Tan shell, small STEREO COMPATIBLE

Tan shell, Made in Germany

Blue shell, Made in EEC