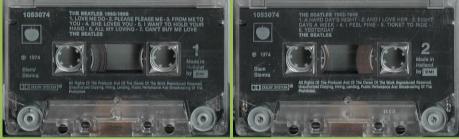

#### White shell

Cream shell

Smoked shell

APPLE 1053074 – THE BEATLES 1962-1966 VOL. 1/2 [Two Cassettes]

APPLE 1053074 - THE BEATLES 1962-1966 VOL. 1

1. LOVE ME DO 1962 2. PLEASE PLEASE ME 1963 3. FROM ME TO YOU 1963 4. SHE LOVES YOU 1963

5. I WANT TO HOLD YOUR HAND 1963 6. ALL MY LOVING 1963 7. CAN'T BUY ME LOVE 1964

1. LOVE ME DO 1962 2. PLEASE PLEASE ME 1963 3. FROM ME TO YOU 1963 4. SHE LOVES YOU 1963 5. I WANT TO HOLD YOUR HAND 1963

6. ALL MY LOVING 1963 7. CAN'T BUY ME LOVE 1964

1. A HARD DAY'S NIGHT 1964 2. AND I LOVE HER 1964 3. EIGHT DAYS A WEEK 1964 4. I FEEL FINE 1964 5. TICKET TO RIDE 1965

1. A HARD DAY'S NIGHT 1964 2. AND I LOVE HER 1964 3. EIGHT DAYS A WEEK 1964

4. I FEEL FINE 1964 5. TICKET TO RIDE 1965 6. YESTERDAY 1965

All songs by Lennon - McCartney An Apple Record An EMI Recording All titles produced by George Martin Made in France PATHE MARCONI EMI