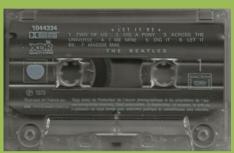

White shell with red paper label

**APPLE 2C 262-04433 - LET IT BE** 

LET IT BE

Two Of Us (Lennon/McCartney) П

I've Got A Feeling (Lennon/McCartney)

(Lennon/McCartney)

Get Back (Lennon/McCartney)

The Long And Winding Road (Lennon/McCartney)

One After 909

For You Blue

(Harrison)

Dig A Pony (Lennon/McCartney)

Across The Universe (Lennon/McCartney)

I Me Mine

Dia It (Lennon/McCartney Starkey/Harrison)

Let It Be (Lennon/McCartney)

Maggie Mae (Trad. arr. Lennon/McCartney Harrison/Starkey)

THE BEATLES

J-card #1, small space over STEREO on spine

Tan shell, green label, Made in Germany, copyright notice in 3 lines

Tan shell, green label, Made in Germany, copyright notice in 4 lines