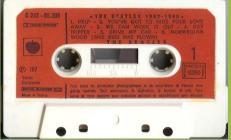

Design by John Kosh, Photographs by Ethan Russell

1970 Original Sound Recordings made by
FMI Records Ltd.

APPLE 2C 244-05307/08 - THE BEATLES 1962-1966 VOL. 1/2 [Two Cassettes]

# APPLE 2C 244-05307 - THE BEATLES 1962-1966 VOL. 1

Tan shell, no tracklist on tape

Tan shell, tracklist on tape

Blue shell