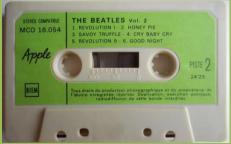

# THE BEATLES

Piste 1 : 24'55 COME TOGETHER (George Harrison)

MAXWELL'S SILVER HAMMER

LJohn Lennon - Paul McCartney) OH DARLIN Ringo Sterr)

WANT YOU (SHE'S SO HEAVY)

John Lennon - Paul McCartney) Piste 2 : 22'30 HERE COMES THE SUN John Lennon - Paul McCartney)
YOU NEVER GIVE ME YOUR MONEY
(John Lennon - Paul McCartney) SUN KING MEAN MR MUSTARD SHE CAME THROUGH THE GOLDEN SLUMBERS CARRY THAT WEIGHT (John Lennon - Paul McCartney)

ENDING - HER MAJESTY

(John Lennon - Paul McCartney)