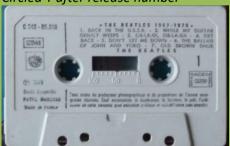

# THE BEATLES

Piste 1 : 24'55 COME TOGETHER (George Harrison)

MAXWELL'S SILVER HAMMER

LJohn Lennon - Paul McCartney) OH DARLIN Ringo Sterr)

WANT YOU (SHE'S SO HEAVY)

John Lennon - Paul McCartney) Piste 2 : 22'30 HERE COMES THE SUN John Lennon - Paul McCartney)
YOU NEVER GIVE ME YOUR MONEY
(John Lennon - Paul McCartney) SUN KING MEAN MR MUSTARD SHE CAME THROUGH THE GOLDEN SLUMBERS CARRY THAT WEIGHT (John Lennon - Paul McCartney)

ENDING - HER MAJESTY

(John Lennon - Paul McCartney)