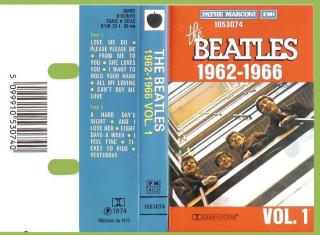

#### White shell

Cream shell

Smoked shell

APPLE 1053074 – THE BEATLES 1962-1966 VOL. 1/2 [Two Cassettes]

APPLE 1053074 - THE BEATLES 1962-1966 VOL. 1

#### J-card version #1, PM 464 over release number

r boitier, à l'abri de la chaleur, la tête, de l'ecture de votre 6. YESTERDAY 1965 All songs by Lennon - McCartney An Apple Record An EMI Recording All titles produced by George Martin Made in France PATHE MARCONI EMI

1. LOVE ME DO 1962 2. PLEASE PLEASE ME 1963 3. FROM ME TO YOU 1963 4. SHE LOVES YOU 1963

5. I WANT TO HOLD YOUR HAND 1963 6. ALL MY LOVING 1963 7. CAN'T BUY ME LOVE 1964

1. LOVE ME DO 1962 2. PLEASE PLEASE ME 1963 3. FROM ME TO YOU 1963 4. SHE LOVES YOU 1963 5. I WANT TO HOLD YOUR HAND 1963

6. ALL MY LOVING 1963 7. CAN'T BUY ME LOVE 1964

1. A HARD DAY'S NIGHT 1964 2. AND I LOVE HER 1964 3. EIGHT DAYS A WEEK 1964 4. I FEEL FINE 1964 5. TICKET TO RIDE 1965

1. A HARD DAY'S NIGHT 1964 2. AND I LOVE HER 1964 3. EIGHT DAYS A WEEK 1964

4. I FEEL FINE 1964 5. TICKET TO RIDE 1965 6. YESTERDAY 1965

All songs by Lennon - McCartney An Apple Record An EMI Recording All titles produced by George Martin Made in France PATHE MARCONI EMI