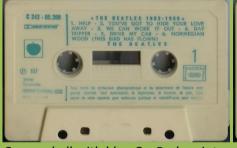

# APPLE 2C 244-05308 - THE BEATLES 1962-1966 VOL. 2

Tan shell, no tracklist on tape

Tan shell, tracklist on tape

Blue shell

APPLE 2 C 242-05307/08 – THE BEATLES 1962-1966 VOL. 1/2 [Two Cassettes]

APPLE 2 C 242-05307 - THE BEATLES 1962-1966 VOL. 1

#### APPLE 2 C 242-05308 – THE BEATLES 1962-1966 VOL. 2

 Les faces 1 et 2 ayant des durées se minez la Cassette en "bobinage rapid Conservez vos Cassettes dans leur b
 Après 30 heures d'écoute, nettoyez appareil avec une Cassette auto-nette 1. HELP 1965 1. HELP 1965
2. YOU'VE GOT TO HIDE YOUR LOVE AWAY 1965
3. WE CAN WORK IT OUT 1965
4. DAY TRIPPER 1965
5. DRIVE MY CAR 1965
6. NORWEGIAN WOOD (THIS BIRD HAS FLOWN) 1965 utilisable en MONO 2 1. NOWHERE MAN 1965 2. MICHELLE 1965 3. IN MY LIFE 1965 4. GIRL 1965 5. PAPERBACK WRITER 1966 s sensiblement différentes, ter-rapide" avant de la retourner, ur boitier à l'abri de la chaleur. yez la tête de lecture de votre nettoyante EMITAPE. 6. ELEANOR RIGBY 1966 7. YELLOW SUBMARINE 1966 All songs by Lennon - McCartney An Apple Record An EMI Recording All titles produced by Gan les produced by George Martin in France by PATHE MARCONI EMI 2 C 346-05308 2 C 162-05307