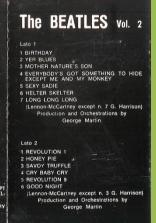

# APPLE 2C 242-04174 – THE BEATLES VOLUME 2

Circled A after release number

J-card black on rear

White shell with blue On-Body print

Circled A after release number

Figo 1

1. BIRTHDAY
2. YER BLUES
3. MOTHER NATURE'S SON
4. EVERYBODY'S GOT SOMETHING TO HIDE
EXCEPT ME AND MY MONKEY
5. SEXY SADIE
6. HELTER SKELTER
7. LONG LONG LONG
(Lineous, Michaelland by Gerge Martin
Production and Orchestrations by Gerge Martin
Face 2

1. REVOLUTION 1
2. HONEY PIE
3. SAVOY TRUFFLE
4. CRY BABY CRY
5. REVOLUTION 9
6. GOOD NIGHT
(Lineous, Michaelland by George Martin
Production and Orchestrations by George Martin

1. Constant Recording

2. C. 0669-04174