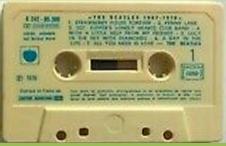

# APPLE MCO 16053 - THE BEATLES VOL. 1

# STERED COMPATIBLE MCO 16.053 HE CONTINUED CO

# PATHE MARCONI print on rear of J-card

Tan shell, small STEREO COMPATIBLE

Tan shell, Made in Germany

Blue shell, Made in EEC