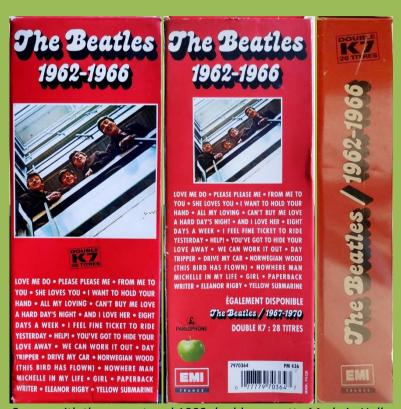

Design by John Kosh, Photographs by Ethan Russell

1970 Original Sound Recordings made by
FMI Records Ltd.

APPLE 2C 244-05307/08 - THE BEATLES 1962-1966 VOL. 1/2 [Two Cassettes]

# APPLE 2C 244-05307 - THE BEATLES 1962-1966 VOL. 1

Tan shell, no tracklist on tape

Tan shell, tracklist on tape

Blue shell

# APPLE 2C 244-05308 - THE BEATLES 1962-1966 VOL. 2

Tan shell, no tracklist on tape

Tan shell, tracklist on tape

Blue shell

APPLE 2 C 242-05307/08 – THE BEATLES 1962-1966 VOL. 1/2 [Two Cassettes]

APPLE 2 C 242-05307 - THE BEATLES 1962-1966 VOL. 1