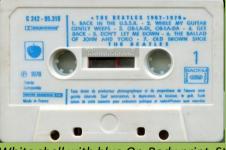

the Marconi S.A. on lower right corner





Smoked shell

#### APPLE 2 C 242-05310 - THE BEATLES 1967-1970 VOL. 2





#### Circled Y after release number







#### Circled A after release number



# C 242 - 05.310 I. ACCE IN THE U.S.S.R. 2. WHILE MY GUITAR CONTROL OF JOINT AND YORK 7. TO BROWN SHOE THE BLAD OF JOINT AND YORK 7. TO DEBOWN SHOE THE BLAD OF JOINT AND YORK 7. TO DEBOWN SHOE THE BLAD OF JOINT AND YORK 7. TO DEBOWN SHOE THE BLAD OF JOINT AND THE BLAD OF JOINT A

### Scan needed

#### White shell with blue On-Body print, EMI logo





#### White (re-labeled) shell with grey label





Also included in **THE BEATLES 1967-1970 (CCB2)** 2 cassette box

#### White shell with blue On-Body print, no EMI logo



Circled SE after release number











PM 403 over release number





White shell with blue On-Body print, Stereo Compatible over PATHE MARCONI





Tan shell with red label





White shell with blue On-Body print, Duplique en France over PATHE MARCONI



#### PM 403 over release number



Imprimerie Pathe Marconi S.A. on lower right corner



C 242 - 05.310

CD (GARFSTEIN)

CD (GARFSTEIN)

S (FREE COMES THE SUN - 2. COMES TOOCHER - 5. LET 12 - 6. ACROSS THE SUN - 2. COMES TOOCHER - 5. LET 12 - 6. ACROSS THE UNIVERSE - 7. THE LONG AND WINDING ROAD

(D) 1976

(D) 197

Cream shell with brown On-Body print





Smoked shell with silver On-Body print

APPLE 1053094/104 – THE BEATLES 1967-1970 VOL. 1/2 [Two Cassettes]

#### APPLE 1053094 - THE BEATLES 1967-1970 VOL. 1





PM403 over release number



Clear shell





#### PM464 over release number



#### C