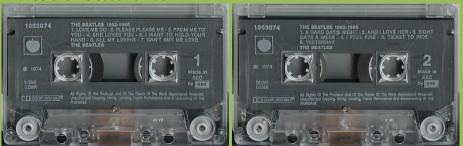

# APPLE 2C 244-05307 - THE BEATLES 1962-1966 VOL. 1

Tan shell, no tracklist on tape

Tan shell, tracklist on tape

Blue shell

# APPLE 2C 244-05308 - THE BEATLES 1962-1966 VOL. 2

Tan shell, no tracklist on tape

Tan shell, tracklist on tape

Blue shell

APPLE 2 C 242-05307/08 – THE BEATLES 1962-1966 VOL. 1/2 [Two Cassettes]

APPLE 2 C 242-05307 - THE BEATLES 1962-1966 VOL. 1

1. LOVE ME DO 1962 2. PLEASE PLEASE ME 1963

6. ALL MY LOVING 1963

photo x...

7. CAN'T BUY ME LOVE 1964

1. A HARD DAY'S NIGHT 1964 2. AND I LOVE HER 1964 3. EIGHT DAYS A WEEK 1964 4. I FEEL FINE 1964 5. TICKET TO RIDE 1965 6. YESTERDAY 1965

3. FROM ME TO YOU 1963 4. SHE LOVES YOU 1963 5. I WANT TO HOLD YOUR HAND 1963

Without Made in France on lower left corner

IDN Made in France on lower left corner