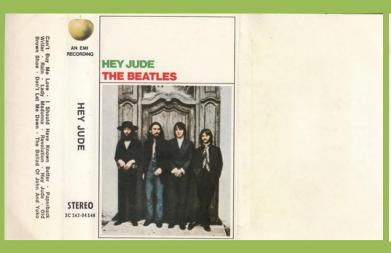

# Multi-fold J-card

Smoked shell

**APPLE 2C 262-04348 – HEY JUDE** 

# **HEY JUDE**

Cant' Buy Me Love (Lennon-McCartney) I Should Have Known Better (Lennon-McCartney) Paperback Writer (Lennon-McCartney) Rain (Lennon-McCartney) Lady Madonna (Lennon-McCartney) Revolution (Lennon-McCartney) II
Hey Jude
(Lennon-McCartney)
Old Brown Shoe
(George Harrison)
Don't Let Me Down
(Lennon-McCartney)
The Ballad Ol John And Yoko
(Lennon-McCartney)