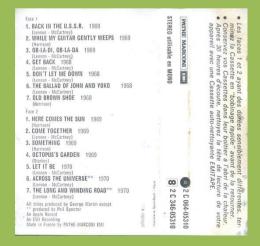

White shell with red paper label

**APPLE 2C 262-04433 - LET IT BE** 

LET IT BE

Two Of Us (Lennon/McCartney) П

I've Got A Feeling (Lennon/McCartney)

(Lennon/McCartney)

Get Back (Lennon/McCartney)

The Long And Winding Road (Lennon/McCartney)

One After 909

For You Blue

(Harrison)

Dig A Pony (Lennon/McCartney)

Across The Universe (Lennon/McCartney)

I Me Mine

Dia It (Lennon/McCartney Starkey/Harrison)

Let It Be (Lennon/McCartney)

Maggie Mae (Trad. arr. Lennon/McCartney Harrison/Starkey)

THE BEATLES

J-card #1, small space over STEREO on spine

Tan shell, green label, Made in Germany, copyright notice in 3 lines

Tan shell, green label, Made in Germany, copyright notice in 4 lines

LET IT BE

Two Of Us (Lennon/McCartney)

Dig A Pony (Lennon/McCartney)

Across The Universe (Lennon/McCartney)

I Me Mine (Harrison)

Dig It (Lennon/McCartney Starkey/Harrison)

Let It Be (Lennon/McCartney)

Maggie Mae (Trad. arr. Lennon/McCartney Harrison/Starkey)

THE BEATLES

I've Got A Feeling (Lennon/McCartney)

One After 909 (Lennon/McCartney)

The Long And Winding Road (Lennon/McCartney)

For You Blue (Harrison)

Get Back (Lennon/McCartney)

J-card #1, large space over STEREO on spine