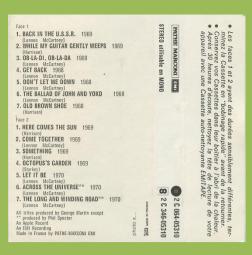

White shell with red paper label

**APPLE 2C 262-04433 - LET IT BE** 

LET IT BE

Two Of Us (Lennon/McCartney) П

I've Got A Feeling (Lennon/McCartney)

(Lennon/McCartney)

Get Back (Lennon/McCartney)

The Long And Winding Road (Lennon/McCartney)

One After 909

For You Blue

(Harrison)

Dig A Pony (Lennon/McCartney)

Across The Universe (Lennon/McCartney)

I Me Mine

Dia It (Lennon/McCartney Starkey/Harrison)

Let It Be (Lennon/McCartney)

Maggie Mae (Trad. arr. Lennon/McCartney Harrison/Starkey)

THE BEATLES

J-card #1, small space over STEREO on spine

Tan shell, green label, Made in Germany, copyright notice in 3 lines

Tan shell, green label, Made in Germany, copyright notice in 4 lines

LET IT BE

Two Of Us (Lennon/McCartney)

Dig A Pony (Lennon/McCartney)

Across The Universe (Lennon/McCartney)

I Me Mine (Harrison)

Dig It (Lennon/McCartney Starkey/Harrison)

Let It Be (Lennon/McCartney)

Maggie Mae (Trad. arr. Lennon/McCartney Harrison/Starkey)

THE BEATLES

I've Got A Feeling (Lennon/McCartney)

One After 909 (Lennon/McCartney)

The Long And Winding Road (Lennon/McCartney)

For You Blue (Harrison)

Get Back (Lennon/McCartney)

J-card #1, large space over STEREO on spine