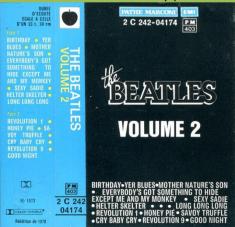

# EMI/APPLE 2C 262-04174/MCE 4068 – THE BEATLES VOL. 2

# APPLE 2C 242-04174 – THE BEATLES VOLUME 2

Circled A after release number

J-card black on rear

White shell with blue On-Body print

Circled A after release number

Figo 1

1. BIRTHDAY
2. YER BLUES
3. MOTHER NATURE'S SON
4. EVERYBODY'S GOT SOMETHING TO HIDE
EXCEPT ME AND MY MONKEY
5. SEXY SADIE
6. HELTER SKELTER
7. LONG LONG LONG
(Lineous, Michaelland by Gerge Martin
Production and Orchestrations by Gerge Martin
Face 2

1. REVOLUTION 1
2. HONEY PIE
3. SAVOY TRUFFLE
4. CRY BABY CRY
5. REVOLUTION 9
6. GOOD NIGHT
(Lineous, Michaelland by George Martin
Production and Orchestrations by George Martin

1. Constant Recording

2. C. 0669-04174