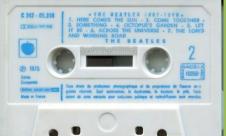

# APPLE 2C 244-05308 - THE BEATLES 1962-1966 VOL. 2

Tan shell, no tracklist on tape

Tan shell, tracklist on tape

Blue shell

APPLE 2 C 242-05307/08 – THE BEATLES 1962-1966 VOL. 1/2 [Two Cassettes]

APPLE 2 C 242-05307 - THE BEATLES 1962-1966 VOL. 1

#### APPLE 2 C 242-05308 – THE BEATLES 1962-1966 VOL. 2

 Les faces 1 et 2 ayant des durées se minez la Cassette en "bobinage rapid Conservez vos Cassettes dans leur b
 Après 30 heures d'écoute, nettoyez appareil avec une Cassette auto-nette 1. HELP 1965 1. HELP 1965
2. YOU'VE GOT TO HIDE YOUR LOVE AWAY 1965
3. WE CAN WORK IT OUT 1965
4. DAY TRIPPER 1965
5. DRIVE MY CAR 1965
6. NORWEGIAN WOOD (THIS BIRD HAS FLOWN) 1965 utilisable en MONO 2 1. NOWHERE MAN 1965 2. MICHELLE 1965 3. IN MY LIFE 1965 4. GIRL 1965 5. PAPERBACK WRITER 1966 s sensiblement différentes, ter-rapide" avant de la retourner, ur boitier à l'abri de la chaleur. yez la tête de lecture de votre nettoyante EMITAPE. 6. ELEANOR RIGBY 1966 7. YELLOW SUBMARINE 1966 All songs by Lennon - McCartney An Apple Record An EMI Recording All titles produced by Gan les produced by George Martin in France by PATHE MARCONI EMI 2 C 346-05308 2 C 162-05307

Circled A after release number

MONTREUL OFFSET on lower left corner

Grey shell with black On-Body print

Circled SE after release number

 Les faces I et 2 ayant des durées sensiblement différentes, ter minez la Cassette en "bohinage rapide" avant de la retourner.
 Conservez vos Cassettes dans leur boitier a l'abri de la chaleur.
 Après 3) heures découte, nettoyez la tête de lacture de votre appareil avec une Cassette euto-nettojante EMITAFE. STEREO utilisable en MONO 1. HELP 1965 2. YOU'VE GOT TO HIDE YOUR LOVE AWAY 1965 3. WE CAN WORK IT OUT 1965 PACTHE MARCONI ELL 4. DAY TRIPPER 1965 5. DRIVE MY CAR 1965 6. NORWEGIAN WOOD (THIS BIRD HAS FLOWN) 1965 1. NOWHERE MAN 1965 2. MICHELLE 1965 3. IN MY LIFE 1965 4. GIRL 1965 5. PAPERBACK WRITER 1966 6. ELEANOR RIGBY 1966 7. YELLOW SUBMARINE 1966 00 2 C 346-05308 2 C 162-05307 photo x...