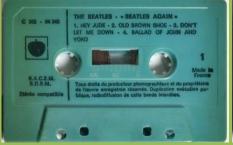

# **APPLE C 262-04348 – HEY JUDE**

Circled K over release number

Turquoise shell, title on tape BEATLES AGAIN, sides reversed

# Blue shell with green label, title on tape BEATLES AGAIN, sides reversed

# I Cant' Buy Me Love (Lennon-McCartney) I Should Have Known Better (Lennon-McCartney) Paperback Writor (Lennon-McCartney) Rain (Lennon-McCartney) Lady Madonna (Lennon-McCartney) Revolution (Lennon-McCartney) II Hey Jude (Lennon-McCartney) Old Brown Shoe (George Harrison) Don't Let Me Down (Lennon-McCartney) The Ballad Of John And Yoko (Lennon-McCartney)