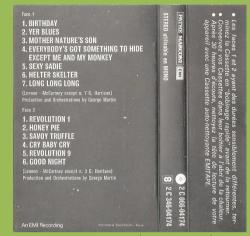

# APPLE 2C 242-04174 – THE BEATLES VOLUME 2

Circled A after release number

J-card black on rear

White shell with blue On-Body print

Circled A after release number

Figo 1

1. BIRTHDAY
2. YER BLUES
3. MOTHER NATURE'S SON
4. EVERYBODY'S GOT SOMETHING TO HIDE
EXCEPT ME AND MY MONKEY
5. SEXY SADIE
6. HELTER SKELTER
7. LONG LONG LONG
(Lineous, Michaelland by Gerge Martin
Production and Orchestrations by Gerge Martin
Face 2

1. REVOLUTION 1
2. HONEY PIE
3. SAVOY TRUFFLE
4. CRY BABY CRY
5. REVOLUTION 9
6. GOOD NIGHT
(Lineous, Michaelland by George Martin
Production and Orchestrations by George Martin

1. Constant Recording

2. C. 0669-04174