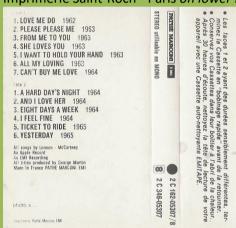

# APPLE 2C 244-05308 - THE BEATLES 1962-1966 VOL. 2

Tan shell, no tracklist on tape

Tan shell, tracklist on tape

Blue shell

APPLE 2 C 242-05307/08 – THE BEATLES 1962-1966 VOL. 1/2 [Two Cassettes]

APPLE 2 C 242-05307 - THE BEATLES 1962-1966 VOL. 1

# Circled A after release number

Tan shell with black On-Body print

Tan shell with grey On-Body print

Circled A after release number

STEREO

utilisable en

NON0 3

2 C 346-05307 2 C 162-05307 Les faces I et 2 ayant des durées sensiblement différentes, ter-minez la Cassette en "bobinage rapide" avant de la retourner. Conservar vos Cassettes dans leur boliter à l'abri de la chaleur. Après 30 haurss d'écoute, netroyar. la fête de l'active de voire appareil avec une Cassette auto-nettoyante EMITAPE.

1. LOVE ME DO 1962 2. PLEASE PLEASE ME 1963

6. ALL MY LOVING 1963

photo x...

7. CAN'T BUY ME LOVE 1964

1. A HARD DAY'S NIGHT 1964 2. AND I LOVE HER 1964 3. EIGHT DAYS A WEEK 1964 4. I FEEL FINE 1964 5. TICKET TO RIDE 1965 6. YESTERDAY 1965

3. FROM ME TO YOU 1963 4. SHE LOVES YOU 1963 5. I WANT TO HOLD YOUR HAND 1963

Without Made in France on lower left corner

IDN Made in France on lower left corner