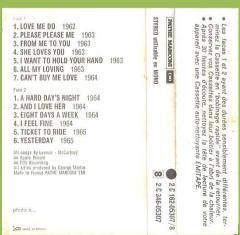

1. LOVE ME DO 1962 2. PLEASE PLEASE ME 1963

6. ALL MY LOVING 1963

photo x...

7. CAN'T BUY ME LOVE 1964

1. A HARD DAY'S NIGHT 1964 2. AND I LOVE HER 1964 3. EIGHT DAYS A WEEK 1964 4. I FEEL FINE 1964 5. TICKET TO RIDE 1965 6. YESTERDAY 1965

3. FROM ME TO YOU 1963 4. SHE LOVES YOU 1963 5. I WANT TO HOLD YOUR HAND 1963

Without Made in France on lower left corner

IDN Made in France on lower left corner

#### APPLE 2 C 242-05308 – THE BEATLES 1962-1966 VOL. 2

 Les faces 1 et 2 ayant des durées se minez la Cassette en "bobinage rapid Conservez vos Cassettes dans leur b
 Après 30 heures d'écoute, nettoyez appareil avec une Cassette auto-nette 1. HELP 1965 1. HELP 1965
2. YOU'VE GOT TO HIDE YOUR LOVE AWAY 1965
3. WE CAN WORK IT OUT 1965
4. DAY TRIPPER 1965
5. DRIVE MY CAR 1965
6. NORWEGIAN WOOD (THIS BIRD HAS FLOWN) 1965 utilisable en MONO 2 1. NOWHERE MAN 1965 2. MICHELLE 1965 3. IN MY LIFE 1965 4. GIRL 1965 5. PAPERBACK WRITER 1966 s sensiblement différentes, ter-rapide" avant de la retourner, ur boitier à l'abri de la chaleur. yez la tête de lecture de votre nettoyante EMITAPE. 6. ELEANOR RIGBY 1966 7. YELLOW SUBMARINE 1966 All songs by Lennon - McCartney An Apple Record An EMI Recording All titles produced by Gan les produced by George Martin in France by PATHE MARCONI EMI 2 C 346-05308 2 C 162-05307

Circled A after release number

MONTREUL OFFSET on lower left corner

Grey shell with black On-Body print

Circled SE after release number

 Les faces I et 2 ayant des durées sensiblement différentes, ter minez la Cassette en "bohinage rapide" avant de la retourner.
 Conservez vos Cassettes dans leur boitier a l'abri de la chaleur.
 Après 3) heures découte, nettoyez la tête de lacture de votre appareil avec une Cassette euto-nettojante EMITAFE. STEREO utilisable en MONO 1. HELP 1965 2. YOU'VE GOT TO HIDE YOUR LOVE AWAY 1965 3. WE CAN WORK IT OUT 1965 PACTHE MARCONI ELL 4. DAY TRIPPER 1965 5. DRIVE MY CAR 1965 6. NORWEGIAN WOOD (THIS BIRD HAS FLOWN) 1965 1. NOWHERE MAN 1965 2. MICHELLE 1965 3. IN MY LIFE 1965 4. GIRL 1965 5. PAPERBACK WRITER 1966 6. ELEANOR RIGBY 1966 7. YELLOW SUBMARINE 1966 00 2 C 346-05308 2 C 162-05307 photo x...