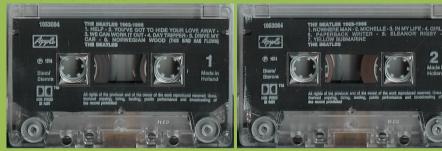

#### APPLE 2 C 242-05308 – THE BEATLES 1962-1966 VOL. 2

 Les faces 1 et 2 ayant des durées se minez la Cassette en "bobinage rapid Conservez vos Cassettes dans leur b
 Après 30 heures d'écoute, nettoyez appareil avec une Cassette auto-nette 1. HELP 1965 1. HELP 1965
2. YOU'VE GOT TO HIDE YOUR LOVE AWAY 1965
3. WE CAN WORK IT OUT 1965
4. DAY TRIPPER 1965
5. DRIVE MY CAR 1965
6. NORWEGIAN WOOD (THIS BIRD HAS FLOWN) 1965 utilisable en MONO 2 1. NOWHERE MAN 1965 2. MICHELLE 1965 3. IN MY LIFE 1965 4. GIRL 1965 5. PAPERBACK WRITER 1966 s sensiblement différentes, ter-rapide" avant de la retourner, ur boitier à l'abri de la chaleur. yez la tête de lecture de votre nettoyante EMITAPE. 6. ELEANOR RIGBY 1966 7. YELLOW SUBMARINE 1966 All songs by Lennon - McCartney An Apple Record An EMI Recording All titles produced by Gan les produced by George Martin in France by PATHE MARCONI EMI 2 C 346-05308 2 C 162-05307

Circled A after release number

MONTREUL OFFSET on lower left corner

Grey shell with black On-Body print

Circled SE after release number

 Les faces I et 2 ayant des durées sensiblement différentes, ter minez la Cassette en "bohinage rapide" avant de la retourner.
 Conservez vos Cassettes dans leur boitier a l'abri de la chaleur.
 Après 3) heures découte, nettoyez la tête de lacture de votre appareil avec une Cassette euto-nettojante EMITAFE. STEREO utilisable en MONO 1. HELP 1965 2. YOU'VE GOT TO HIDE YOUR LOVE AWAY 1965 3. WE CAN WORK IT OUT 1965 PACTHE MARCONI ELL 4. DAY TRIPPER 1965 5. DRIVE MY CAR 1965 6. NORWEGIAN WOOD (THIS BIRD HAS FLOWN) 1965 1. NOWHERE MAN 1965 2. MICHELLE 1965 3. IN MY LIFE 1965 4. GIRL 1965 5. PAPERBACK WRITER 1966 6. ELEANOR RIGBY 1966 7. YELLOW SUBMARINE 1966 00 2 C 346-05308 2 C 162-05307 photo x...