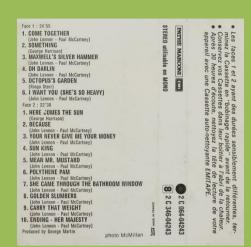

# THE BEATLES

Piste 1 : 24'55 COME TOGETHER (George Harrison)

MAXWELL'S SILVER HAMMER

LJohn Lennon - Paul McCartney) OH DARLIN Ringo Sterr)

WANT YOU (SHE'S SO HEAVY)

John Lennon - Paul McCartney) Piste 2 : 22'30 HERE COMES THE SUN John Lennon - Paul McCartney)
YOU NEVER GIVE ME YOUR MONEY
(John Lennon - Paul McCartney) SUN KING MEAN MR MUSTARD SHE CAME THROUGH THE GOLDEN SLUMBERS CARRY THAT WEIGHT (John Lennon - Paul McCartney)

ENDING - HER MAJESTY

(John Lennon - Paul McCartney)