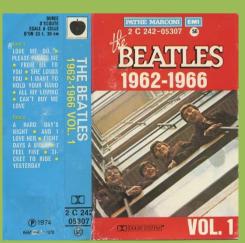

Design by John Kosh, Photographs by Ethan Russell

1970 Original Sound Recordings made by
FMI Records Ltd.

APPLE 2C 244-05307/08 - THE BEATLES 1962-1966 VOL. 1/2 [Two Cassettes]

# APPLE 2C 244-05307 - THE BEATLES 1962-1966 VOL. 1

Tan shell, no tracklist on tape

Tan shell, tracklist on tape

Blue shell

# APPLE 2C 244-05308 - THE BEATLES 1962-1966 VOL. 2

Tan shell, no tracklist on tape

Tan shell, tracklist on tape

Blue shell

APPLE 2 C 242-05307/08 – THE BEATLES 1962-1966 VOL. 1/2 [Two Cassettes]

APPLE 2 C 242-05307 - THE BEATLES 1962-1966 VOL. 1