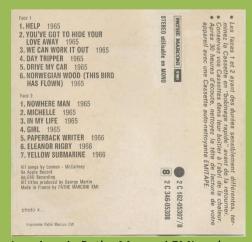

#### APPLE 2 C 242-05308 – THE BEATLES 1962-1966 VOL. 2

 Les faces 1 et 2 ayant des durées se minez la Cassette en "bobinage rapid Conservez vos Cassettes dans leur b
 Après 30 heures d'écoute, nettoyez appareil avec une Cassette auto-nette 1. HELP 1965 1. HELP 1965
2. YOU'VE GOT TO HIDE YOUR LOVE AWAY 1965
3. WE CAN WORK IT OUT 1965
4. DAY TRIPPER 1965
5. DRIVE MY CAR 1965
6. NORWEGIAN WOOD (THIS BIRD HAS FLOWN) 1965 utilisable en MONO 2 1. NOWHERE MAN 1965 2. MICHELLE 1965 3. IN MY LIFE 1965 4. GIRL 1965 5. PAPERBACK WRITER 1966 s sensiblement différentes, ter-rapide" avant de la retourner, ur boitier à l'abri de la chaleur. yez la tête de lecture de votre nettoyante EMITAPE. 6. ELEANOR RIGBY 1966 7. YELLOW SUBMARINE 1966 All songs by Lennon - McCartney An Apple Record An EMI Recording All titles produced by Gan les produced by George Martin in France by PATHE MARCONI EMI 2 C 346-05308 2 C 162-05307