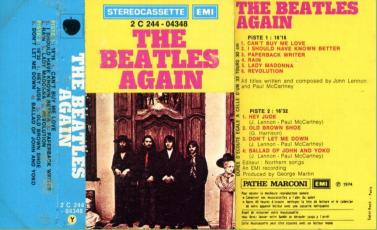

# Multi-fold J-card

Smoked shell

**APPLE 2C 262-04348 – HEY JUDE** 

# **HEY JUDE**

Cant' Buy Me Love (Lennon-McCartney) I Should Have Known Better (Lennon-McCartney) Paperback Writer (Lennon-McCartney) Rain (Lennon-McCartney) Lady Madonna (Lennon-McCartney) Revolution (Lennon-McCartney) II
Hey Jude
(Lennon-McCartney)
Old Brown Shoe
(George Harrison)
Don't Let Me Down
(Lennon-McCartney)
The Ballad Ol John And Yoko
(Lennon-McCartney)