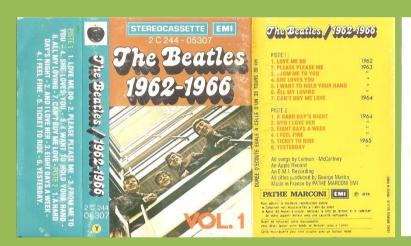

Design by John Kosh, Photographs by Ethan Russell

1970 Original Sound Recordings made by
FMI Records Ltd.

APPLE 2C 244-05307/08 - THE BEATLES 1962-1966 VOL. 1/2 [Two Cassettes]

# APPLE 2C 244-05307 - THE BEATLES 1962-1966 VOL. 1

Tan shell, no tracklist on tape

Tan shell, tracklist on tape

Blue shell

# APPLE 2C 244-05308 - THE BEATLES 1962-1966 VOL. 2

Tan shell, no tracklist on tape

Tan shell, tracklist on tape

Blue shell

APPLE 2 C 242-05307/08 – THE BEATLES 1962-1966 VOL. 1/2 [Two Cassettes]

APPLE 2 C 242-05307 - THE BEATLES 1962-1966 VOL. 1

# Circled A after release number

Tan shell with black On-Body print

Tan shell with grey On-Body print

Circled A after release number

STEREO

utilisable en

NON0 3

2 C 346-05307 2 C 162-05307 Les faces I et 2 ayant des durées sensiblement différentes, ter-minez la Cassette en "bobinage rapide" avant de la retourner. Conservar vos Cassettes dans leur boliter à l'abri de la chaleur. Après 30 haurss d'écoute, netroyar. la fête de l'active de voire appareil avec une Cassette auto-nettoyante EMITAPE.

1. LOVE ME DO 1962 2. PLEASE PLEASE ME 1963

6. ALL MY LOVING 1963

photo x...

7. CAN'T BUY ME LOVE 1964

1. A HARD DAY'S NIGHT 1964 2. AND I LOVE HER 1964 3. EIGHT DAYS A WEEK 1964 4. I FEEL FINE 1964 5. TICKET TO RIDE 1965 6. YESTERDAY 1965

3. FROM ME TO YOU 1963 4. SHE LOVES YOU 1963 5. I WANT TO HOLD YOUR HAND 1963

Without Made in France on lower left corner

IDN Made in France on lower left corner