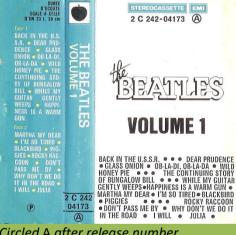

# With Printed in France on left bottom

White shell

APPLE 2C 242-04173/74 – THE BEATLES VOLUME 1/2 [Two Cassettes]

APPLE 2C 242-04173 – THE BEATLES VOLUME 1

# Circled A after release number

White shell, Made in Italy