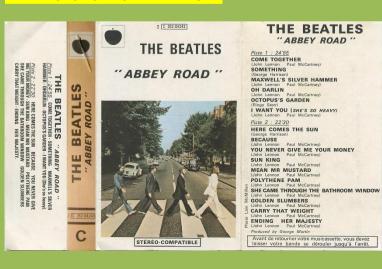

# THE BEATLES

Piste 1 : 24'55 COME TOGETHER (George Harrison)

MAXWELL'S SILVER HAMMER

LJohn Lennon - Paul McCartney) OH DARLIN Ringo Sterr)

WANT YOU (SHE'S SO HEAVY)

John Lennon - Paul McCartney) Piste 2 : 22'30 HERE COMES THE SUN John Lennon - Paul McCartney)
YOU NEVER GIVE ME YOUR MONEY
(John Lennon - Paul McCartney) SUN KING MEAN MR MUSTARD SHE CAME THROUGH THE GOLDEN SLUMBERS CARRY THAT WEIGHT (John Lennon - Paul McCartney)

ENDING - HER MAJESTY

(John Lennon - Paul McCartney)