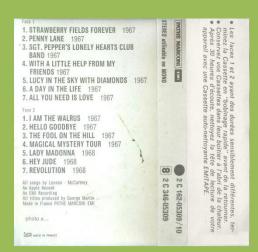

# **APPLE 2C 262-04243 – ABBEY ROAD**

"SGT PEPPER'S LONELY HEARTS CLUB BAND"
WITH ALITIE HERP FROM MY FRIENDS - LLCY IN
THE SKY WITH DIAMONDS - GETTING BETTER
FIXING A HOLE - SHE'S LEXUNG HOME - BEING FOR
THE BENEITT OF MR. KITE - SGT PEPPER'S LONELY
HEARTS CLUB BAND - WITHIN YOU, WITHOUT YOU WHEIN I'M SIXTY-FOUR - LOVELY RITA - GOOD
MORNING, GOOD MORNING - A DAY IN THE LIFE.

# MUSICASSETTES DES BEATLES

"SGT PEPPER'S LONELY HEARTS CLUB BAND"
WITH A LITTLE HELP FROM WY FRIENDS - LUCY IN
THE SKY WITH DIAMONDS - GETTING BETTER
FIXING A HOLE - SHE'S LEXUNG HOME - BEING FOR
THE BENEFIT OF MR. KITE - SGT PEPPER'S LONELY
HEARTS CLUB BAND - WITHIN YOU, WITHOUT YOU WHEN I'M SIXTY-FOUR - LOVELY RITA - GOOD
MORNING, GOOD MORNING - A DAY IN THE LIFE.

# MUSICASSETTES

"SGT. PEPPER'S LONELY HEARTS CLUB BAND"
WITH A LITTLE HELP FROM MY PRIRIODS. LUCY IN
THE SKY WITH DIAMONDS. GETTING BETTER.
FIXING A HOLE - SHE'S LEWING HOME. BEING FOR
THE BENEFIT OF MM. KITE - SGT. PEPPER'S LONELY
HEARTS CLUB BAND - WITHIN YOU, WITHOUT YOU WHEN I'M SIXTY-FOUR - LOVELY RITA - GOOD
MORNING, GOOD MORNING - A DAY IN THE LIFE. DES BEATLES