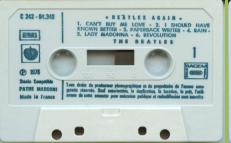

# **APPLE C 262-04348 – HEY JUDE**

Circled K over release number

Turquoise shell, title on tape BEATLES AGAIN, sides reversed

# Blue shell with green label, title on tape BEATLES AGAIN, sides reversed

# Circled Y over release number

Blue shell with black On-Body print, title on tape BEATLES AGAIN, sides reversed

Blue shell with white On-Body print, title on tape BEATLES AGAIN, sides reversed