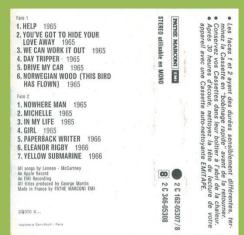

#### APPLE 2 C 242-05308 – THE BEATLES 1962-1966 VOL. 2

 Les faces 1 et 2 ayant des durées se minez la Cassette en "bobinage rapid Conservez vos Cassettes dans leur b
 Après 30 heures d'écoute, nettoyez appareil avec une Cassette auto-nette 1. HELP 1965 1. HELP 1965
2. YOU'VE GOT TO HIDE YOUR LOVE AWAY 1965
3. WE CAN WORK IT OUT 1965
4. DAY TRIPPER 1965
5. DRIVE MY CAR 1965
6. NORWEGIAN WOOD (THIS BIRD HAS FLOWN) 1965 utilisable en MONO 2 1. NOWHERE MAN 1965 2. MICHELLE 1965 3. IN MY LIFE 1965 4. GIRL 1965 5. PAPERBACK WRITER 1966 s sensiblement différentes, ter-rapide" avant de la retourner, ur boitier à l'abri de la chaleur. yez la tête de lecture de votre nettoyante EMITAPE. 6. ELEANOR RIGBY 1966 7. YELLOW SUBMARINE 1966 All songs by Lennon - McCartney An Apple Record An EMI Recording All titles produced by Gan les produced by George Martin in France by PATHE MARCONI EMI 2 C 346-05308 2 C 162-05307

Circled A after release number

MONTREUL OFFSET on lower left corner

Grey shell with black On-Body print

Circled SE after release number

 Les faces I et 2 ayant des durées sensiblement différentes, ter minez la Cassette en "bohinage rapide" avant de la retourner.
 Conservez vos Cassettes dans leur boitier a l'abri de la chaleur.
 Après 3) heures découte, nettoyez la tête de lacture de votre appareil avec une Cassette euto-nettojante EMITAFE. STEREO utilisable en MONO 1. HELP 1965 2. YOU'VE GOT TO HIDE YOUR LOVE AWAY 1965 3. WE CAN WORK IT OUT 1965 PACTHE MARCONI ELL 4. DAY TRIPPER 1965 5. DRIVE MY CAR 1965 6. NORWEGIAN WOOD (THIS BIRD HAS FLOWN) 1965 1. NOWHERE MAN 1965 2. MICHELLE 1965 3. IN MY LIFE 1965 4. GIRL 1965 5. PAPERBACK WRITER 1966 6. ELEANOR RIGBY 1966 7. YELLOW SUBMARINE 1966 00 2 C 346-05308 2 C 162-05307 photo x...