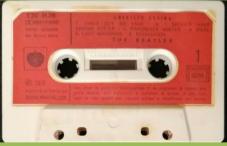

# **APPLE 2C 244-04173 – THE BEATLES VOL. 1**

T PASS ME BY DON'T WE DO E ROAD

The

BEATLES

Vol. 1

2 C 244 -04173

The BEATLES

BACK IN THE U.S.S.R. - DEAR PRUDENCE - GLASS ONION - OB-LA-DJ, OB-LA-DA - WILD HONEY PIE -THE CONTINUING STORY OF BUNGALOW BILL - HI-LE MY GUITAR GENTLY WEEPS - HAPPINESS IS A WARM GUN

WARM GUN

MARHA MY DEAR - I'M SO TIRED - BLACKBUR

PIGGIES - ROCKY RACCOON - DON'T PASS ME BY
WHY DON'T WE DO IT IN THE ROAD - I WILL

JULIA.