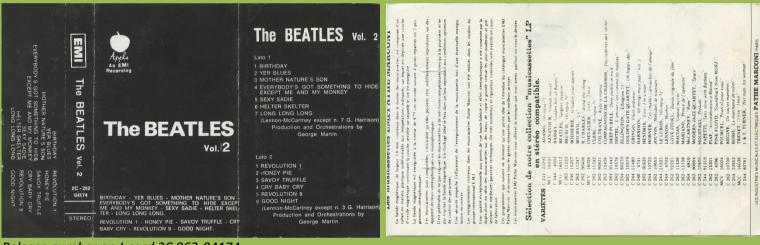

# EMI/APPLE 2C 262-04174/MCE 4068 – THE BEATLES VOL. 2

# APPLE 2C 242-04174 – THE BEATLES VOLUME 2

Circled A after release number

J-card black on rear

White shell with blue On-Body print

Circled A after release number

Figo 1

1. BIRTHDAY
2. YER BLUES
3. MOTHER NATURE'S SON
4. EVERYBODY'S GOT SOMETHING TO HIDE
EXCEPT ME AND MY MONKEY
5. SEXY SADIE
6. HELTER SKELTER
7. LONG LONG LONG
(Lineous, Michaelland by Gerge Martin
Production and Orchestrations by Gerge Martin
Face 2

1. REVOLUTION 1
2. HONEY PIE
3. SAVOY TRUFFLE
4. CRY BABY CRY
5. REVOLUTION 9
6. GOOD NIGHT
(Lineous, Michaelland by George Martin
Production and Orchestrations by George Martin

1. Constant Recording

2. C. 0669-04174