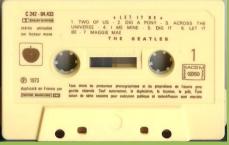

White shell with red paper label

**APPLE 2C 262-04433 - LET IT BE** 

LET IT BE

Two Of Us (Lennon/McCartney) П

I've Got A Feeling (Lennon/McCartney)

(Lennon/McCartney)

Get Back (Lennon/McCartney)

The Long And Winding Road (Lennon/McCartney)

LET IT BE

Two Of Us (Lennon/McCartney)

Dig A Pony (Lennon/McCartney)

Across The Universe (Lennon/McCartney)

I Me Mine (Harrison)

Dig It (Lennon/McCartney Starkey/Harrison)

Let It Be (Lennon/McCartney)

Maggie Mae (Trad. arr. Lennon/McCartney Harrison/Starkey)