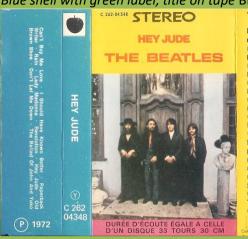

# Multi-fold J-card

Smoked shell

**APPLE 2C 262-04348 – HEY JUDE** 

# **HEY JUDE**

Cant' Buy Me Love (Lennon-McCartney) I Should Have Known Better (Lennon-McCartney) Paperback Writer (Lennon-McCartney) Rain (Lennon-McCartney) Lady Madonna (Lennon-McCartney) Revolution (Lennon-McCartney) II
Hey Jude
(Lennon-McCartney)
Old Brown Shoe
(George Harrison)
Don't Let Me Down
(Lennon-McCartney)
The Ballad Ol John And Yoko
(Lennon-McCartney)