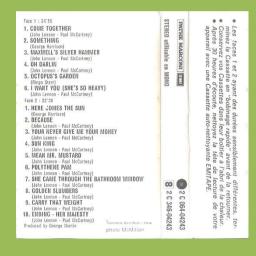

# THE BEATLES

Piste 1 : 24'55 COME TOGETHER (George Harrison)

MAXWELL'S SILVER HAMMER

LJohn Lennon - Paul McCartney) OH DARLIN Ringo Sterr)

WANT YOU (SHE'S SO HEAVY)

John Lennon - Paul McCartney) Piste 2 : 22'30 HERE COMES THE SUN John Lennon - Paul McCartney)
YOU NEVER GIVE ME YOUR MONEY
(John Lennon - Paul McCartney) SUN KING MEAN MR MUSTARD SHE CAME THROUGH THE GOLDEN SLUMBERS CARRY THAT WEIGHT (John Lennon - Paul McCartney)

ENDING - HER MAJESTY

(John Lennon - Paul McCartney)