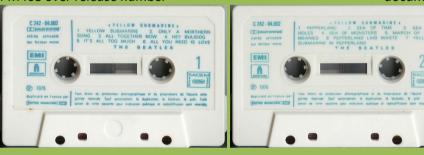

# J-card made of semi-glossy thick paper

J-card made of glossy thin paper

**EMI/ODEON 2C 244-04002 – YELLOW SUBMARINE** 

# EMI/ODEON 2C 242-04002 - YELLOW SUBMARINE