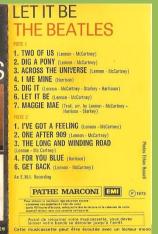

White shell with red paper label

**APPLE 2C 262-04433 - LET IT BE** 

LET IT BE

Two Of Us (Lennon/McCartney) П

I've Got A Feeling (Lennon/McCartney)

(Lennon/McCartney)

Get Back (Lennon/McCartney)

The Long And Winding Road (Lennon/McCartney)

One After 909

For You Blue

(Harrison)

Dig A Pony (Lennon/McCartney)

Across The Universe (Lennon/McCartney)

I Me Mine

Dia It (Lennon/McCartney Starkey/Harrison)

Let It Be (Lennon/McCartney)

Maggie Mae (Trad. arr. Lennon/McCartney Harrison/Starkey)

THE BEATLES

J-card #1, small space over STEREO on spine

Tan shell, green label, Made in Germany, copyright notice in 3 lines

Tan shell, green label, Made in Germany, copyright notice in 4 lines