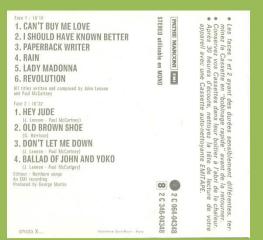

### APPLE 2 C 244-04348 - BEATLES AGAIN

Imprimerie Saint-Roch - Paris on lower right

Blue shell

Saint-Roch - Paris on lower right

Tan shell

Imprimerie Saint-Roch - Paris on lower center

Circled A after release number

Imprimerie Saint-Roch - Paris on lower left

White shell with black On-Body print

Scan needed

White shell with black On-Body print, Made in Italy

Circled SE after release number

Scan needed

PM403 over release number