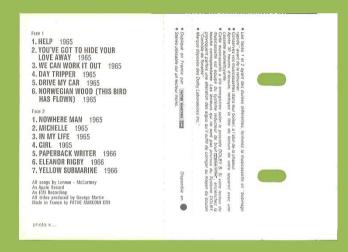

#### APPLE 2 C 242-05308 – THE BEATLES 1962-1966 VOL. 2

 Les faces 1 et 2 ayant des durées se minez la Cassette en "bobinage rapid Conservez vos Cassettes dans leur b
 Après 30 heures d'écoute, nettoyez appareil avec une Cassette auto-nette 1. HELP 1965 1. HELP 1965
2. YOU'VE GOT TO HIDE YOUR LOVE AWAY 1965
3. WE CAN WORK IT OUT 1965
4. DAY TRIPPER 1965
5. DRIVE MY CAR 1965
6. NORWEGIAN WOOD (THIS BIRD HAS FLOWN) 1965 utilisable en MONO 2 1. NOWHERE MAN 1965 2. MICHELLE 1965 3. IN MY LIFE 1965 4. GIRL 1965 5. PAPERBACK WRITER 1966 s sensiblement différentes, ter-rapide" avant de la retourner, ur boitier à l'abri de la chaleur. yez la tête de lecture de votre nettoyante EMITAPE. 6. ELEANOR RIGBY 1966 7. YELLOW SUBMARINE 1966 All songs by Lennon - McCartney An Apple Record An EMI Recording All titles produced by Gan les produced by George Martin in France by PATHE MARCONI EMI 2 C 346-05308 2 C 162-05307

IDN Made in France on lower left corner

White shell with grey On-Body print

Tan shell with blue On-Body print

Also included in THE BEATLES 1962-1966 (CCB1) 2 cassette box

White shell with blue On-Body print, no EMI logo

Circled A after release number

MONTREUL OFFSET on lower left corner

Grey shell with black On-Body print

Circled SE after release number

 Les faces I et 2 ayant des durées sensiblement différentes, ter minez la Cassette en "bohinage rapide" avant de la retourner.
 Conservez vos Cassettes dans leur boitier a l'abri de la chaleur.
 Après 3) heures découte, nettoyez la tête de lacture de votre appareil avec une Cassette euto-nettojante EMITAFE. STEREO utilisable en MONO 1. HELP 1965 2. YOU'VE GOT TO HIDE YOUR LOVE AWAY 1965 3. WE CAN WORK IT OUT 1965 PACTHE MARCONI ELL 4. DAY TRIPPER 1965 5. DRIVE MY CAR 1965 6. NORWEGIAN WOOD (THIS BIRD HAS FLOWN) 1965 1. NOWHERE MAN 1965 2. MICHELLE 1965 3. IN MY LIFE 1965 4. GIRL 1965 5. PAPERBACK WRITER 1966 6. ELEANOR RIGBY 1966 7. YELLOW SUBMARINE 1966 00 2 C 346-05308 2 C 162-05307 photo x...