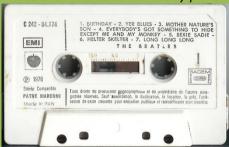

# APPLE 2C 242-04174 – THE BEATLES VOLUME 2

Circled A after release number

J-card black on rear

White shell with blue On-Body print

Circled A after release number

Figo 1

1. BIRTHDAY
2. YER BLUES
3. MOTHER NATURE'S SON
4. EVERYBODY'S GOT SOMETHING TO HIDE
EXCEPT ME AND MY MONKEY
5. SEXY SADIE
6. HELTER SKELTER
7. LONG LONG LONG
(Lineous, Michaelland by Gerge Martin
Production and Orchestrations by Gerge Martin
Face 2

1. REVOLUTION 1
2. HONEY PIE
3. SAVOY TRUFFLE
4. CRY BABY CRY
5. REVOLUTION 9
6. GOOD NIGHT
(Lineous, Michaelland by George Martin
Production and Orchestrations by George Martin

1. Constant Recording

2. C. 0669-04174