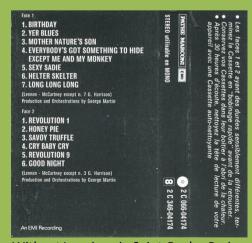

# APPLE 2C 242-04174 – THE BEATLES VOLUME 2

Circled A after release number

J-card black on rear

White shell with blue On-Body print

Circled A after release number

Figo 1

1. BIRTHDAY
2. YER BLUES
3. MOTHER NATURE'S SON
4. EVERYBODY'S GOT SOMETHING TO HIDE
EXCEPT ME AND MY MONKEY
5. SEXY SADIE
6. HELTER SKELTER
7. LONG LONG LONG
(Lineous, Michaelland by Gerge Martin
Production and Orchestrations by Gerge Martin
Face 2

1. REVOLUTION 1
2. HONEY PIE
3. SAVOY TRUFFLE
4. CRY BABY CRY
5. REVOLUTION 9
6. GOOD NIGHT
(Lineous, Michaelland by George Martin
Production and Orchestrations by George Martin

1. Constant Recording

2. C. 0669-04174