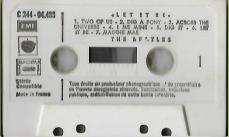

# **APPLE 2C 244-04433 - LET IT BE**

PATHE MARCONI

Blue shell with white On-Body print

Saint-Roch – Paris on left and right

Blue shell with black On-Body print

Imprimerie Saint-Roch – Paris on left

Tan shell with grey On-Body print

# Circled A after release number

Tan shell with black On-Body print

Tan shell with grey On-Body print

Circled A after release number

STEREO

utilisable en

NON0 3

2 C 346-05307 2 C 162-05307 Les faces I et 2 ayant des durées sensiblement différentes, ter-minez la Cassette en "bobinage rapide" avant de la retourner. Conservar vos Cassettes dans leur boliter à l'abri de la chaleur. Après 30 haurss d'écoute, netroyar. la fête de l'active de voire appareil avec une Cassette auto-nettoyante EMITAPE.