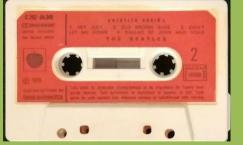

# **APPLE 2C 244-04173 – THE BEATLES VOL. 1**

T PASS ME BY DON'T WE DO E ROAD

The

BEATLES

Vol. 1

2 C 244 -04173

The BEATLES

BACK IN THE U.S.S.R. - DEAR PRUDENCE - GLASS ONION - OB-LA-DJ, OB-LA-DA - WILD HONEY PIE -THE CONTINUING STORY OF BUNGALOW BILL - HI-LE MY GUITAR GENTLY WEEPS - HAPPINESS IS A WARM GUN

WARM GUN

MARHA MY DEAR - I'M SO TIRED - BLACKBUR

PIGGIES - ROCKY RACCOON - DON'T PASS ME BY
WHY DON'T WE DO IT IN THE ROAD - I WILL

JULIA.