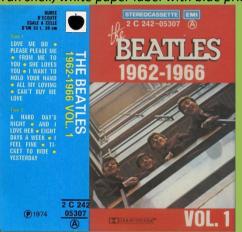

Design by John Kosh, Photographs by Ethan Russell

1970 Original Sound Recordings made by
FMI Records Ltd.

APPLE 2C 244-05307/08 - THE BEATLES 1962-1966 VOL. 1/2 [Two Cassettes]

# APPLE 2C 244-05307 - THE BEATLES 1962-1966 VOL. 1

Tan shell, no tracklist on tape

Tan shell, tracklist on tape

Blue shell

# APPLE 2C 244-05308 - THE BEATLES 1962-1966 VOL. 2

Tan shell, no tracklist on tape

Tan shell, tracklist on tape

Blue shell

APPLE 2 C 242-05307/08 – THE BEATLES 1962-1966 VOL. 1/2 [Two Cassettes]

APPLE 2 C 242-05307 - THE BEATLES 1962-1966 VOL. 1