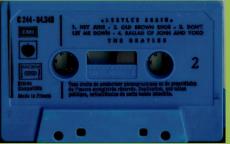

# Multi-fold J-card

Smoked shell

**APPLE 2C 262-04348 – HEY JUDE** 

# **HEY JUDE**

Cant' Buy Me Love (Lennon-McCartney) I Should Have Known Better (Lennon-McCartney) Paperback Writer (Lennon-McCartney) Rain (Lennon-McCartney) Lady Madonna (Lennon-McCartney) Revolution (Lennon-McCartney) II
Hey Jude
(Lennon-McCartney)
Old Brown Shoe
(George Harrison)
Don't Let Me Down
(Lennon-McCartney)
The Ballad Ol John And Yoko
(Lennon-McCartney)

# **APPLE C 262-04348 – HEY JUDE**

Circled K over release number

Turquoise shell, title on tape BEATLES AGAIN, sides reversed