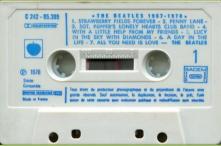

# APPLE MCO 16053 - THE BEATLES VOL. 1

# STERED COMPATIBLE MCO 16.053 HE CONTINUED CO

# PATHE MARCONI print on rear of J-card

Tan shell, small STEREO COMPATIBLE

Tan shell, Made in Germany

Blue shell, Made in EEC