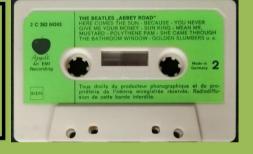

# BEATLES ABBEY ROAD

Side One
COMETOGETHER
SOMETHING\*
MAXWELL'S SILVER HAMMER
OHIDARLING
OCTOPUS'S GARDEN†
IWANT YOU (She's So Heavy)
Side Two
HERE COMES THE SUN\*
BECAUSE
YOU NEVER GIVE ME
YOUR MONEY
SUN KING
MEAN MR MUSTARD
POLYTHENE PAM
SHE CAME IN THROUGH
THE BATHROOM WINDOW
GOLDEN SLUMBERS
CARRY THAT WEIGHT
THE END
HER MAJESTY
Alsogscorposed by LamonéCartry,
street "Tasknow to House", street "Tasknow to House", street to House, street "Tasknow to

An E.M.I. recording. Thanks to George Martin, Geoff Emerick and Phillip McDonald Photographs by Iain Macmillan