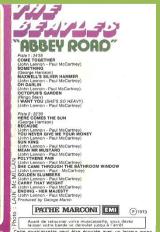

# THE BEATLES

Piste 1 : 24'55 COME TOGETHER (George Harrison)

MAXWELL'S SILVER HAMMER

LJohn Lennon - Paul McCartney) OH DARLIN Ringo Sterr)

WANT YOU (SHE'S SO HEAVY)

John Lennon - Paul McCartney) Piste 2 : 22'30 HERE COMES THE SUN John Lennon - Paul McCartney)
YOU NEVER GIVE ME YOUR MONEY
(John Lennon - Paul McCartney) SUN KING MEAN MR MUSTARD SHE CAME THROUGH THE GOLDEN SLUMBERS CARRY THAT WEIGHT (John Lennon - Paul McCartney)

ENDING - HER MAJESTY

(John Lennon - Paul McCartney)