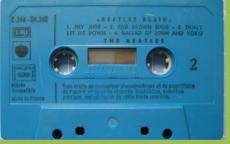

# Multi-fold J-card

Smoked shell

**APPLE 2C 262-04348 – HEY JUDE** 

# **HEY JUDE**

Cant' Buy Me Love (Lennon-McCartney) I Should Have Known Better (Lennon-McCartney) Paperback Writer (Lennon-McCartney) Rain (Lennon-McCartney) Lady Madonna (Lennon-McCartney) Revolution (Lennon-McCartney) II
Hey Jude
(Lennon-McCartney)
Old Brown Shoe
(George Harrison)
Don't Let Me Down
(Lennon-McCartney)
The Ballad Ol John And Yoko
(Lennon-McCartney)

# **APPLE C 262-04348 – HEY JUDE**

Circled K over release number

Turquoise shell, title on tape BEATLES AGAIN, sides reversed