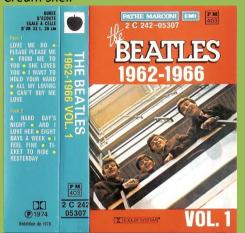

Design by John Kosh, Photographs by Ethan Russell

1970 Original Sound Recordings made by
FMI Records Ltd.

APPLE 2C 244-05307/08 - THE BEATLES 1962-1966 VOL. 1/2 [Two Cassettes]

# APPLE 2C 244-05307 - THE BEATLES 1962-1966 VOL. 1

Tan shell, no tracklist on tape

Tan shell, tracklist on tape

Blue shell

# APPLE 2C 244-05308 - THE BEATLES 1962-1966 VOL. 2

Tan shell, no tracklist on tape

Tan shell, tracklist on tape

Blue shell

APPLE 2 C 242-05307/08 – THE BEATLES 1962-1966 VOL. 1/2 [Two Cassettes]

APPLE 2 C 242-05307 - THE BEATLES 1962-1966 VOL. 1