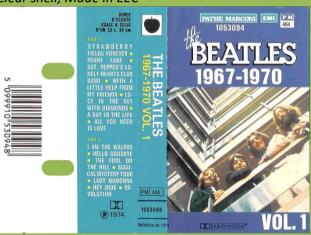

#### White shell

Cream shell

Smoked shell

APPLE 1053074 – THE BEATLES 1962-1966 VOL. 1/2 [Two Cassettes]

APPLE 1053074 - THE BEATLES 1962-1966 VOL. 1

#### J-card version #1, PM 464 over release number

r boitier, à l'abri de la chaleur, la tête, de l'ecture de votre 6. YESTERDAY 1965 All songs by Lennon - McCartney An Apple Record An EMI Recording All titles produced by George Martin Made in France PATHE MARCONI EMI

1. LOVE ME DO 1962 2. PLEASE PLEASE ME 1963 3. FROM ME TO YOU 1963 4. SHE LOVES YOU 1963

5. I WANT TO HOLD YOUR HAND 1963 6. ALL MY LOVING 1963 7. CAN'T BUY ME LOVE 1964

1. LOVE ME DO 1962 2. PLEASE PLEASE ME 1963 3. FROM ME TO YOU 1963 4. SHE LOVES YOU 1963 5. I WANT TO HOLD YOUR HAND 1963

6. ALL MY LOVING 1963 7. CAN'T BUY ME LOVE 1964

1. A HARD DAY'S NIGHT 1964 2. AND I LOVE HER 1964 3. EIGHT DAYS A WEEK 1964 4. I FEEL FINE 1964 5. TICKET TO RIDE 1965

1. A HARD DAY'S NIGHT 1964 2. AND I LOVE HER 1964 3. EIGHT DAYS A WEEK 1964

4. I FEEL FINE 1964 5. TICKET TO RIDE 1965 6. YESTERDAY 1965

All songs by Lennon - McCartney An Apple Record An EMI Recording All titles produced by George Martin Made in France PATHE MARCONI EMI