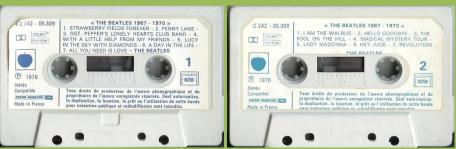

# Circled A after release number

Tan shell with black On-Body print

Tan shell with grey On-Body print

Circled A after release number

STEREO

utilisable en

NON0 3

2 C 346-05307 2 C 162-05307 Les faces I et 2 ayant des durées sensiblement différentes, ter-minez la Cassette en "bobinage rapide" avant de la retourner. Conservar vos Cassettes dans leur boliter à l'abri de la chaleur. Après 30 haurss d'écoute, netroyar. la fête de l'active de voire appareil avec une Cassette auto-nettoyante EMITAPE.