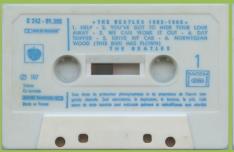

Design by John Kosh, Photographs by Ethan Russell

1970 Original Sound Recordings made by
FMI Records Ltd.

APPLE 2C 244-05307/08 - THE BEATLES 1962-1966 VOL. 1/2 [Two Cassettes]

# APPLE 2C 244-05307 - THE BEATLES 1962-1966 VOL. 1

Tan shell, no tracklist on tape

Tan shell, tracklist on tape

Blue shell

# APPLE 2C 244-05308 - THE BEATLES 1962-1966 VOL. 2

Tan shell, no tracklist on tape

Tan shell, tracklist on tape

Blue shell

APPLE 2 C 242-05307/08 – THE BEATLES 1962-1966 VOL. 1/2 [Two Cassettes]

APPLE 2 C 242-05307 - THE BEATLES 1962-1966 VOL. 1