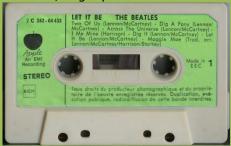

White shell with red paper label

**APPLE 2C 262-04433 - LET IT BE** 

LET IT BE

Two Of Us (Lennon/McCartney) П

I've Got A Feeling (Lennon/McCartney)

(Lennon/McCartney)

Get Back (Lennon/McCartney)

The Long And Winding Road (Lennon/McCartney)

One After 909

For You Blue

(Harrison)

Dig A Pony (Lennon/McCartney)

Across The Universe (Lennon/McCartney)

I Me Mine

Dia It (Lennon/McCartney Starkey/Harrison)

Let It Be (Lennon/McCartney)

Maggie Mae (Trad. arr. Lennon/McCartney Harrison/Starkey)

THE BEATLES

J-card #1, small space over STEREO on spine

Tan shell, green label, Made in Germany, copyright notice in 3 lines

Tan shell, green label, Made in Germany, copyright notice in 4 lines