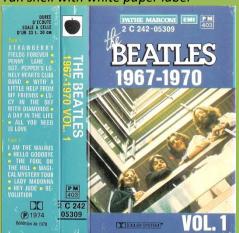

Design by John Kosh, Photographs by Ethan Russell

1970 Original Sound Recordings made by
FMI Records Ltd.

APPLE 2C 244-05307/08 - THE BEATLES 1962-1966 VOL. 1/2 [Two Cassettes]