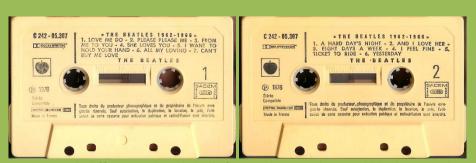

# APPLE 2C 244-05307 - THE BEATLES 1962-1966 VOL. 1

Tan shell, no tracklist on tape

Tan shell, tracklist on tape

Blue shell

# APPLE 2C 244-05308 - THE BEATLES 1962-1966 VOL. 2

Tan shell, no tracklist on tape

Tan shell, tracklist on tape

Blue shell

APPLE 2 C 242-05307/08 – THE BEATLES 1962-1966 VOL. 1/2 [Two Cassettes]

APPLE 2 C 242-05307 - THE BEATLES 1962-1966 VOL. 1

1. LOVE ME DO 1962 2. PLEASE PLEASE ME 1963

6. ALL MY LOVING 1963

photo x...

7. CAN'T BUY ME LOVE 1964

1. A HARD DAY'S NIGHT 1964 2. AND I LOVE HER 1964 3. EIGHT DAYS A WEEK 1964 4. I FEEL FINE 1964 5. TICKET TO RIDE 1965 6. YESTERDAY 1965

3. FROM ME TO YOU 1963 4. SHE LOVES YOU 1963 5. I WANT TO HOLD YOUR HAND 1963

Without Made in France on lower left corner

IDN Made in France on lower left corner