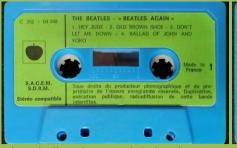

# Multi-fold J-card

Smoked shell

**APPLE 2C 262-04348 – HEY JUDE** 

# **HEY JUDE**

Cant' Buy Me Love (Lennon-McCartney) I Should Have Known Better (Lennon-McCartney) Paperback Writer (Lennon-McCartney) Rain (Lennon-McCartney) Lady Madonna (Lennon-McCartney) Revolution (Lennon-McCartney) II
Hey Jude
(Lennon-McCartney)
Old Brown Shoe
(George Harrison)
Don't Let Me Down
(Lennon-McCartney)
The Ballad Ol John And Yoko
(Lennon-McCartney)

# **APPLE 2 C 244-04348 – HEY JUDE**