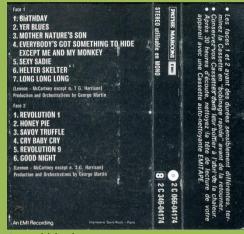

# APPLE 2C 242-04174 – THE BEATLES VOLUME 2

Circled A after release number

J-card black on rear

White shell with blue On-Body print

Circled A after release number

Figo 1

1. BIRTHDAY
2. YER BLUES
3. MOTHER NATURE'S SON
4. EVERYBODY'S GOT SOMETHING TO HIDE
EXCEPT ME AND MY MONKEY
5. SEXY SADIE
6. HELTER SKELTER
7. LONG LONG LONG
(Lineous, Michaelland by Gerge Martin
Production and Orchestrations by Gerge Martin
Face 2

1. REVOLUTION 1
2. HONEY PIE
3. SAVOY TRUFFLE
4. CRY BABY CRY
5. REVOLUTION 9
6. GOOD NIGHT
(Lineous, Michaelland by George Martin
Production and Orchestrations by George Martin

1. Constant Recording

2. C. 0669-04174

# Circled A after release number

Tan shell with black On-Body print

Tan shell with grey On-Body print

Circled A after release number

STEREO

utilisable en

NON0 3

2 C 346-05307 2 C 162-05307 Les faces I et 2 ayant des durées sensiblement différentes, ter-minez la Cassette en "bobinage rapide" avant de la retourner. Conservar vos Cassettes dans leur boliter à l'abri de la chaleur. Après 30 haurss d'écoute, netroyar. la fête de l'active de voire appareil avec une Cassette auto-nettoyante EMITAPE.