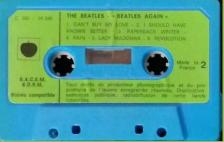

# **APPLE C 262-04348 – HEY JUDE**

Circled K over release number

Turquoise shell, title on tape BEATLES AGAIN, sides reversed

# Blue shell with green label, title on tape BEATLES AGAIN, sides reversed