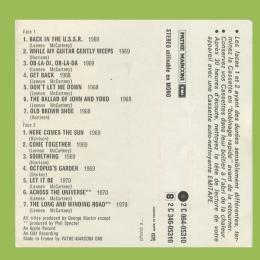

# Circled A after release number

Tan shell with black On-Body print

Tan shell with grey On-Body print

Circled A after release number

STEREO

utilisable en

NON0 3

2 C 346-05307 2 C 162-05307 Les faces I et 2 ayant des durées sensiblement différentes, ter-minez la Cassette en "bobinage rapide" avant de la retourner. Conservar vos Cassettes dans leur boliter à l'abri de la chaleur. Après 30 haurss d'écoute, netroyar. la fête de l'active de voire appareil avec une Cassette auto-nettoyante EMITAPE.

#### APPLE 2 C 242-05308 – THE BEATLES 1962-1966 VOL. 2

 Les faces 1 et 2 ayant des durées se minez la Cassette en "bobinage rapid Conservez vos Cassettes dans leur b
 Après 30 heures d'écoute, nettoyez appareil avec une Cassette auto-nette 1. HELP 1965 1. HELP 1965
2. YOU'VE GOT TO HIDE YOUR LOVE AWAY 1965
3. WE CAN WORK IT OUT 1965
4. DAY TRIPPER 1965
5. DRIVE MY CAR 1965
6. NORWEGIAN WOOD (THIS BIRD HAS FLOWN) 1965 utilisable en MONO 2 1. NOWHERE MAN 1965 2. MICHELLE 1965 3. IN MY LIFE 1965 4. GIRL 1965 5. PAPERBACK WRITER 1966 s sensiblement différentes, ter-rapide" avant de la retourner, ur boitier à l'abri de la chaleur. yez la tête de lecture de votre nettoyante EMITAPE. 6. ELEANOR RIGBY 1966 7. YELLOW SUBMARINE 1966 All songs by Lennon - McCartney An Apple Record An EMI Recording All titles produced by Gan les produced by George Martin in France by PATHE MARCONI EMI 2 C 346-05308 2 C 162-05307