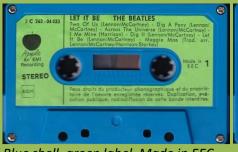

# **APPLE 2C 244-04433 - LET IT BE**

PATHE MARCONI

Blue shell with white On-Body print

Saint-Roch – Paris on left and right

Blue shell with black On-Body print

Imprimerie Saint-Roch – Paris on left

Tan shell with grey On-Body print

1. I'VE GOT A FEELING - 2. ONE AFTER 909 - 3. THE LONG AND WINDING ROAD - 4. FOR YOU BLUE - 5. GET BACK

THE BEATLES

P 1076

Sistic Compatible
PATHE MARCON
When the service of properties of properties of flower energysted received. Serf announces, in adjustice, in policy or tradiculture and takers:

When do with resume poor successor policys to indicate out takers:

Cream shell with black On-Body print

Blue shell with white label

Tan shell with blue On-Body print

J-card version #1, SE under release number