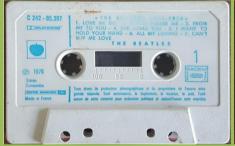

# APPLE 2C 244-05307 - THE BEATLES 1962-1966 VOL. 1

Tan shell, no tracklist on tape

Tan shell, tracklist on tape

Blue shell

# APPLE 2C 244-05308 - THE BEATLES 1962-1966 VOL. 2

Tan shell, no tracklist on tape

Tan shell, tracklist on tape

Blue shell

APPLE 2 C 242-05307/08 – THE BEATLES 1962-1966 VOL. 1/2 [Two Cassettes]

APPLE 2 C 242-05307 - THE BEATLES 1962-1966 VOL. 1