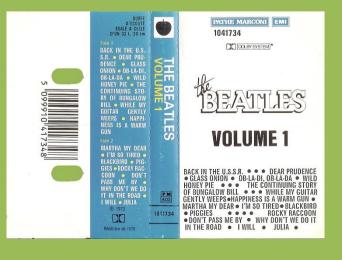

# **APPLE 2C 244-04173 – THE BEATLES VOL. 1**

T PASS ME BY DON'T WE DO E ROAD

The

BEATLES

Vol. 1

2 C 244 -04173

The BEATLES

BACK IN THE U.S.S.R. - DEAR PRUDENCE - GLASS ONION - OB-LA-DJ, OB-LA-DA - WILD HONEY PIE -THE CONTINUING STORY OF BUNGALOW BILL - HI-LE MY GUITAR GENTLY WEEPS - HAPPINESS IS A WARM GUN

WARM GUN

MARHA MY DEAR - I'M SO TIRED - BLACKBUR

PIGGIES - ROCKY RACCOON - DON'T PASS ME BY
WHY DON'T WE DO IT IN THE ROAD - I WILL

JULIA.

# The BEATLES Vol. 1

Lato 1

BACK IN THE U.S.S.R.

DEAR PRUDENCE

GLASS ONION

GBLA-DI, OB-LA-DA

SWILD HONEY PIE

THE CONTINUING STORY

OF BUNGALOW BILL

WHILE MY GUITAR GENTLY WEEPS

HAPPINESS IS A WARM GUN

(Lennon-Mc Cartney except n. 7 G. Harrison)

Production and Orchestrations by

George Martin

Vol. 1

Lato 2

1 MARTHA MY DEAR
2 I'M SO TIRED
3 BLACKBIRD
4 PIGGIES
5 ROCKY RACCOON
6 DONT PASS ME BY
7 WHY DONT WE DO IT IN THE ROAD
8 I WILL
9 JULIA
(Lennon-MCCartney except n. 4 G. Harrison and n. 6 R. Starkey)
Production and Orchestrations by
George Martin