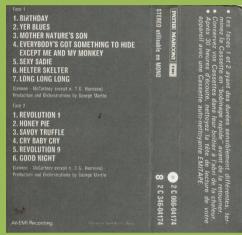

# APPLE 2C 242-04174 – THE BEATLES VOLUME 2

Circled A after release number

J-card black on rear

White shell with blue On-Body print

Circled A after release number

Figo 1

1. BIRTHDAY
2. YER BLUES
3. MOTHER NATURE'S SON
4. EVERYBODY'S GOT SOMETHING TO HIDE
EXCEPT ME AND MY MONKEY
5. SEXY SADIE
6. HELTER SKELTER
7. LONG LONG LONG
(Lineous, Michaelland by Gerge Martin
Production and Orchestrations by Gerge Martin
Face 2

1. REVOLUTION 1
2. HONEY PIE
3. SAVOY TRUFFLE
4. CRY BABY CRY
5. REVOLUTION 9
6. GOOD NIGHT
(Lineous, Michaelland by George Martin
Production and Orchestrations by George Martin

1. Constant Recording

2. C. 0669-04174

# Circled A after release number

Tan shell with black On-Body print

Tan shell with grey On-Body print

Circled A after release number

STEREO

utilisable en

NON0 3

2 C 346-05307 2 C 162-05307 Les faces I et 2 ayant des durées sensiblement différentes, ter-minez la Cassette en "bobinage rapide" avant de la retourner. Conservar vos Cassettes dans leur boliter à l'abri de la chaleur. Après 30 haurss d'écoute, netroyar. la fête de l'active de voire appareil avec une Cassette auto-nettoyante EMITAPE.