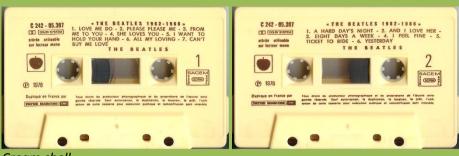

# APPLE 2C 244-05308 - THE BEATLES 1962-1966 VOL. 2

Tan shell, no tracklist on tape

Tan shell, tracklist on tape

Blue shell

APPLE 2 C 242-05307/08 – THE BEATLES 1962-1966 VOL. 1/2 [Two Cassettes]

APPLE 2 C 242-05307 - THE BEATLES 1962-1966 VOL. 1

# Circled A after release number

Tan shell with black On-Body print

Tan shell with grey On-Body print

Circled A after release number

STEREO

utilisable en

NON0 3

2 C 346-05307 2 C 162-05307 Les faces I et 2 ayant des durées sensiblement différentes, ter-minez la Cassette en "bobinage rapide" avant de la retourner. Conservar vos Cassettes dans leur boliter à l'abri de la chaleur. Après 30 haurss d'écoute, netroyar. la fête de l'active de voire appareil avec une Cassette auto-nettoyante EMITAPE.