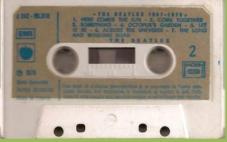

# THE BEATLES

Tan shell with green label, Made in Germany

Blue shell with green label, Made in EEC

# **APPLE C 262-04348 – HEY JUDE**

Circled K over release number

Turquoise shell, title on tape BEATLES AGAIN, sides reversed

# Blue shell with green label, title on tape BEATLES AGAIN, sides reversed