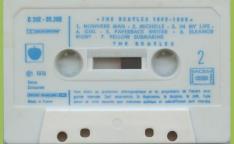

# APPLE 2C 244-05308 - THE BEATLES 1962-1966 VOL. 2

Tan shell, no tracklist on tape

Tan shell, tracklist on tape

Blue shell

APPLE 2 C 242-05307/08 – THE BEATLES 1962-1966 VOL. 1/2 [Two Cassettes]

APPLE 2 C 242-05307 - THE BEATLES 1962-1966 VOL. 1

# Circled A after release number

Tan shell with black On-Body print

Tan shell with grey On-Body print

Circled A after release number

STEREO

utilisable en

NON0 3

2 C 346-05307 2 C 162-05307 Les faces I et 2 ayant des durées sensiblement différentes, ter-minez la Cassette en "bobinage rapide" avant de la retourner. Conservar vos Cassettes dans leur boliter à l'abri de la chaleur. Après 30 haurss d'écoute, netroyar. la fête de l'active de voire appareil avec une Cassette auto-nettoyante EMITAPE.

#### APPLE 2 C 242-05308 – THE BEATLES 1962-1966 VOL. 2

 Les faces 1 et 2 ayant des durées se minez la Cassette en "bobinage rapid Conservez vos Cassettes dans leur b
 Après 30 heures d'écoute, nettoyez appareil avec une Cassette auto-nette 1. HELP 1965 1. HELP 1965
2. YOU'VE GOT TO HIDE YOUR LOVE AWAY 1965
3. WE CAN WORK IT OUT 1965
4. DAY TRIPPER 1965
5. DRIVE MY CAR 1965
6. NORWEGIAN WOOD (THIS BIRD HAS FLOWN) 1965 utilisable en MONO 2 1. NOWHERE MAN 1965 2. MICHELLE 1965 3. IN MY LIFE 1965 4. GIRL 1965 5. PAPERBACK WRITER 1966 s sensiblement différentes, ter-rapide" avant de la retourner, ur boitier à l'abri de la chaleur. yez la tête de lecture de votre nettoyante EMITAPE. 6. ELEANOR RIGBY 1966 7. YELLOW SUBMARINE 1966 All songs by Lennon - McCartney An Apple Record An EMI Recording All titles produced by Gan les produced by George Martin in France by PATHE MARCONI EMI 2 C 346-05308 2 C 162-05307