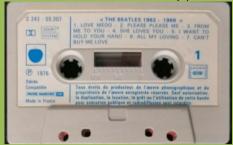

# Circled A after release number

Tan shell with black On-Body print

Tan shell with grey On-Body print

Circled A after release number

STEREO

utilisable en

NON0 3

2 C 346-05307 2 C 162-05307 Les faces I et 2 ayant des durées sensiblement différentes, ter-minez la Cassette en "bobinage rapide" avant de la retourner. Conservar vos Cassettes dans leur boliter à l'abri de la chaleur. Après 30 haurss d'écoute, netroyar. la fête de l'active de voire appareil avec une Cassette auto-nettoyante EMITAPE.

1. LOVE ME DO 1962 2. PLEASE PLEASE ME 1963

6. ALL MY LOVING 1963

photo x...

7. CAN'T BUY ME LOVE 1964

1. A HARD DAY'S NIGHT 1964 2. AND I LOVE HER 1964 3. EIGHT DAYS A WEEK 1964 4. I FEEL FINE 1964 5. TICKET TO RIDE 1965 6. YESTERDAY 1965

3. FROM ME TO YOU 1963 4. SHE LOVES YOU 1963 5. I WANT TO HOLD YOUR HAND 1963

Without Made in France on lower left corner

IDN Made in France on lower left corner