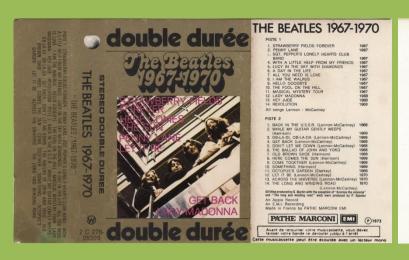

Les stations audio-visuelles

PATHÉ-MARCONI

C 244-11590 C 248-12439 C 248-12440 C 248-12436 C 248-12438

Le Paris

C 244-11589

Versailles et les Trianons Le Château de Chambord du Moyen-Age

Impressionnistes

Les

C 248-12437

Le Palais de Fontainebleau La Chine aujourd'hui pollution Face à la

visuelles (dix diapositives couleurs + une cassette synchronisée) publiées par Pathé les plus le but des stations tous les foyers artistiques l prestigieux, voici Ouvrir à