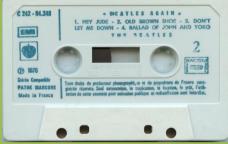

# **APPLE C 262-04348 – HEY JUDE**

Circled K over release number

Turquoise shell, title on tape BEATLES AGAIN, sides reversed

# Blue shell with green label, title on tape BEATLES AGAIN, sides reversed

# Circled Y over release number

Blue shell with black On-Body print, title on tape BEATLES AGAIN, sides reversed

Blue shell with white On-Body print, title on tape BEATLES AGAIN, sides reversed