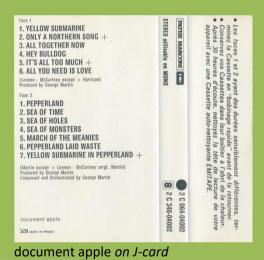

# J-card made of semi-glossy thick paper

J-card made of glossy thin paper

**EMI/ODEON 2C 244-04002 – YELLOW SUBMARINE** 

# Document APPLE on J-card