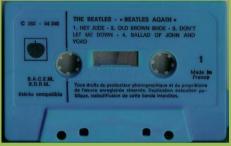

### APPLE 2 C 244-04348 - BEATLES AGAIN

Imprimerie Saint-Roch - Paris on lower right

Blue shell

Saint-Roch - Paris on lower right

Tan shell

Imprimerie Saint-Roch - Paris on lower center

Circled A after release number

Imprimerie Saint-Roch - Paris on lower left

White shell with black On-Body print

Scan needed

White shell with black On-Body print, Made in Italy

Circled SE after release number

Scan needed

PM403 over release number