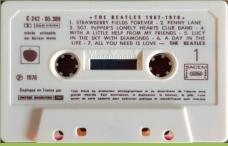

# MUSICASSETTES DES BEATLES

"SGT PEPPER'S LONELY HEARTS CLUB BAND"
WITH A LITTLE HELP FROM WY FRIENDS - LUCY IN
THE SKY WITH DIAMONDS - GETTING BETTER
FIXING A HOLE - SHE'S LEXUNG HOME - BEING FOR
THE BENEFIT OF MR. KITE - SGT PEPPER'S LONELY
HEARTS CLUB BAND - WITHIN YOU, WITHOUT YOU WHEN I'M SIXTY-FOUR - LOVELY RITA - GOOD
MORNING, GOOD MORNING - A DAY IN THE LIFE.

BACK IN THE U.S.S.R. - DEAR PRUDENCE - GLASS ONION - OB-LA-DL, OB-LA-DA - WILD HONEY PIETE-CONTINUING STORY OF BUNGALOW BILL - WHILE MY GUN - WORTHALL WY DEAR - HAPINESS IS A WARM GUN - WARTHAL, MY DEAR - I'M SO ITED BLACKBIRD - PIGGIES - ROCKY RACCOON - DON'T PASS ME BY - WHY DON'T WE DO IT IN THE ROAD - I'WILL - JULIA.

BIRTHDAY - YER BLUES - MOTHER NATURE'S SON EVERYBRODY'S GOT SOMETHING TO HIDE EXCEPT ME AND MY MONKEY - SEXIE SADIE - HELTER SKELFER - LONG, LONG - REVOLUTION 1 - HONEY PIE - SAVOY TRUFFLE - CRY, BABY, CRY - HONEY PIE - SAVOY TRUFFLE - CRY, BABY, CRY - MACO 16054