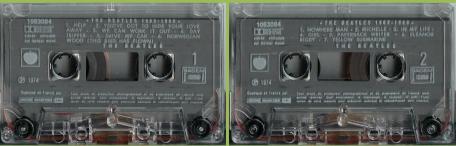

# APPLE 2C 244-05308 - THE BEATLES 1962-1966 VOL. 2

Tan shell, no tracklist on tape

Tan shell, tracklist on tape

Blue shell

APPLE 2 C 242-05307/08 – THE BEATLES 1962-1966 VOL. 1/2 [Two Cassettes]

APPLE 2 C 242-05307 - THE BEATLES 1962-1966 VOL. 1

# Circled A after release number

Tan shell with black On-Body print

Tan shell with grey On-Body print

Circled A after release number

STEREO

utilisable en

NON0 3

2 C 346-05307 2 C 162-05307 Les faces I et 2 ayant des durées sensiblement différentes, ter-minez la Cassette en "bobinage rapide" avant de la retourner. Conservar vos Cassettes dans leur boliter à l'abri de la chaleur. Après 30 haurss d'écoute, netroyar. la fête de l'active de voire appareil avec une Cassette auto-nettoyante EMITAPE.