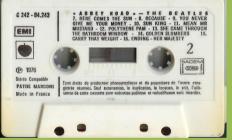

# THE BEATLES

Piste 1 : 24'55 COME TOGETHER (George Harrison)

MAXWELL'S SILVER HAMMER

LJohn Lennon - Paul McCartney) OH DARLIN Ringo Sterr)

WANT YOU (SHE'S SO HEAVY)

John Lennon - Paul McCartney) Piste 2 : 22'30 HERE COMES THE SUN John Lennon - Paul McCartney)
YOU NEVER GIVE ME YOUR MONEY
(John Lennon - Paul McCartney) SUN KING MEAN MR MUSTARD SHE CAME THROUGH THE GOLDEN SLUMBERS CARRY THAT WEIGHT (John Lennon - Paul McCartney)

ENDING - HER MAJESTY

(John Lennon - Paul McCartney)