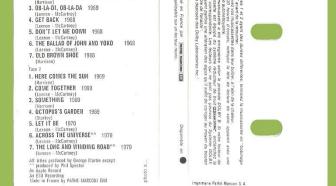

Design by John Kosh, Photographs by Ethan Russell

1970 Original Sound Recordings made by
FMI Records Ltd.

APPLE 2C 244-05307/08 - THE BEATLES 1962-1966 VOL. 1/2 [Two Cassettes]

# APPLE 2C 244-05307 - THE BEATLES 1962-1966 VOL. 1

Tan shell, no tracklist on tape

Tan shell, tracklist on tape

Blue shell

# APPLE 2C 244-05308 - THE BEATLES 1962-1966 VOL. 2

Tan shell, no tracklist on tape

Tan shell, tracklist on tape

Blue shell

APPLE 2 C 242-05307/08 – THE BEATLES 1962-1966 VOL. 1/2 [Two Cassettes]

APPLE 2 C 242-05307 - THE BEATLES 1962-1966 VOL. 1