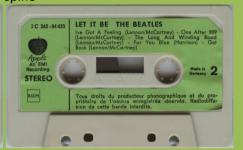

White shell with red paper label

**APPLE 2C 262-04433 - LET IT BE** 

LET IT BE

Two Of Us (Lennon/McCartney) П

I've Got A Feeling (Lennon/McCartney)

(Lennon/McCartney)

Get Back (Lennon/McCartney)

The Long And Winding Road (Lennon/McCartney)

One After 909

For You Blue

(Harrison)

Dig A Pony (Lennon/McCartney)

Across The Universe (Lennon/McCartney)

I Me Mine

Dia It (Lennon/McCartney Starkey/Harrison)

Let It Be (Lennon/McCartney)

Maggie Mae (Trad. arr. Lennon/McCartney Harrison/Starkey)

THE BEATLES

J-card #1, small space over STEREO on spine

Tan shell, green label, Made in Germany, copyright notice in 3 lines

Tan shell, green label, Made in Germany, copyright notice in 4 lines