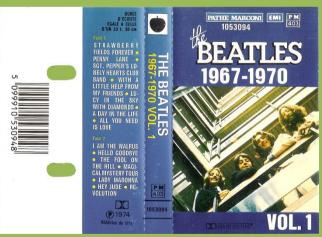

Design by John Kosh, Photographs by Ethan Russell

1970 Original Sound Recordings made by
FMI Records Ltd.

APPLE 2C 244-05307/08 - THE BEATLES 1962-1966 VOL. 1/2 [Two Cassettes]

# APPLE 2C 244-05307 - THE BEATLES 1962-1966 VOL. 1

Tan shell, no tracklist on tape

Tan shell, tracklist on tape

Blue shell

# APPLE 2C 244-05308 - THE BEATLES 1962-1966 VOL. 2

Tan shell, no tracklist on tape

Tan shell, tracklist on tape

Blue shell

APPLE 2 C 242-05307/08 – THE BEATLES 1962-1966 VOL. 1/2 [Two Cassettes]

APPLE 2 C 242-05307 - THE BEATLES 1962-1966 VOL. 1