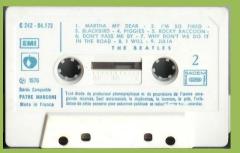

# **APPLE 2C 244-04173 – THE BEATLES VOL. 1**

T PASS ME BY DON'T WE DO E ROAD

The

BEATLES

Vol. 1

2 C 244 -04173

The BEATLES

BACK IN THE U.S.S.R. - DEAR PRUDENCE - GLASS ONION - OB-LA-DJ, OB-LA-DA - WILD HONEY PIE -THE CONTINUING STORY OF BUNGALOW BILL - HI-LE MY GUITAR GENTLY WEEPS - HAPPINESS IS A WARM GUN

WARM GUN

MARHA MY DEAR - I'M SO TIRED - BLACKBUR

PIGGIES - ROCKY RACCOON - DON'T PASS ME BY
WHY DON'T WE DO IT IN THE ROAD - I WILL

JULIA.