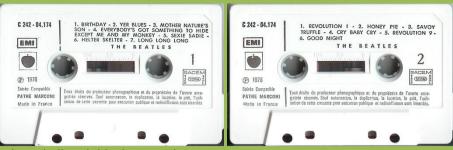

# APPLE 2C 242-04174 – THE BEATLES VOLUME 2

Circled A after release number

J-card black on rear

White shell with blue On-Body print

Circled A after release number

Figo 1

1. BIRTHDAY
2. YER BLUES
3. MOTHER NATURE'S SON
4. EVERYBODY'S GOT SOMETHING TO HIDE
EXCEPT ME AND MY MONKEY
5. SEXY SADIE
6. HELTER SKELTER
7. LONG LONG LONG
(Lineous, Michaelland by Gerge Martin
Production and Orchestrations by Gerge Martin
Face 2

1. REVOLUTION 1
2. HONEY PIE
3. SAVOY TRUFFLE
4. CRY BABY CRY
5. REVOLUTION 9
6. GOOD NIGHT
(Lineous, Michaelland by George Martin
Production and Orchestrations by George Martin

1. Constant Recording

2. C. 0669-04174