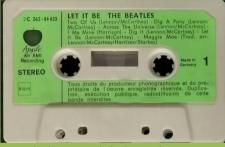

# **APPLE 2C 244-04433 - LET IT BE**

PATHE MARCONI

Blue shell with white On-Body print

Saint-Roch – Paris on left and right

Blue shell with black On-Body print

Imprimerie Saint-Roch – Paris on left

Tan shell with grey On-Body print

1. I'VE GOT A FEELING - 2. ONE AFTER 909 - 3. THE LONG AND WINDING ROAD - 4. FOR YOU BLUE - 5. GET BACK

THE BEATLES

P 1076

Sistic Compatible
PATHE MARCON
When the service of properties of properties of flower energysted received. Serf announces, in adjustice, in policy or tradiculture and takers: