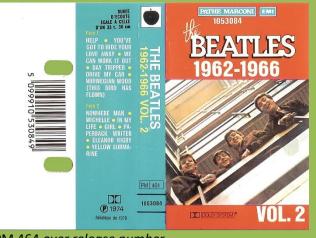

# APPLE 2C 244-05308 - THE BEATLES 1962-1966 VOL. 2

Tan shell, no tracklist on tape

Tan shell, tracklist on tape

Blue shell

APPLE 2 C 242-05307/08 – THE BEATLES 1962-1966 VOL. 1/2 [Two Cassettes]

APPLE 2 C 242-05307 - THE BEATLES 1962-1966 VOL. 1

#### APPLE 2 C 242-05308 – THE BEATLES 1962-1966 VOL. 2

 Les faces 1 et 2 ayant des durées se minez la Cassette en "bobinage rapid Conservez vos Cassettes dans leur b
 Après 30 heures d'écoute, nettoyez appareil avec une Cassette auto-nette 1. HELP 1965 1. HELP 1965
2. YOU'VE GOT TO HIDE YOUR LOVE AWAY 1965
3. WE CAN WORK IT OUT 1965
4. DAY TRIPPER 1965
5. DRIVE MY CAR 1965
6. NORWEGIAN WOOD (THIS BIRD HAS FLOWN) 1965 utilisable en MONO 2 1. NOWHERE MAN 1965 2. MICHELLE 1965 3. IN MY LIFE 1965 4. GIRL 1965 5. PAPERBACK WRITER 1966 s sensiblement différentes, ter-rapide" avant de la retourner, ur boitier à l'abri de la chaleur. yez la tête de lecture de votre nettoyante EMITAPE. 6. ELEANOR RIGBY 1966 7. YELLOW SUBMARINE 1966 All songs by Lennon - McCartney An Apple Record An EMI Recording All titles produced by Gan les produced by George Martin in France by PATHE MARCONI EMI 2 C 346-05308 2 C 162-05307