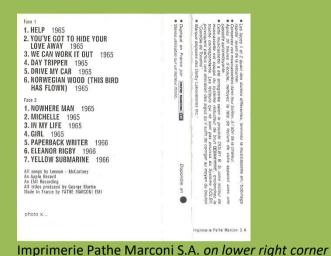

#### APPLE 2 C 242-05308 – THE BEATLES 1962-1966 VOL. 2

 Les faces 1 et 2 ayant des durées se minez la Cassette en "bobinage rapid Conservez vos Cassettes dans leur b
 Après 30 heures d'écoute, nettoyez appareil avec une Cassette auto-nette 1. HELP 1965 1. HELP 1965
2. YOU'VE GOT TO HIDE YOUR LOVE AWAY 1965
3. WE CAN WORK IT OUT 1965
4. DAY TRIPPER 1965
5. DRIVE MY CAR 1965
6. NORWEGIAN WOOD (THIS BIRD HAS FLOWN) 1965 utilisable en MONO 2 1. NOWHERE MAN 1965 2. MICHELLE 1965 3. IN MY LIFE 1965 4. GIRL 1965 5. PAPERBACK WRITER 1966 s sensiblement différentes, ter-rapide" avant de la retourner, ur boitier à l'abri de la chaleur. yez la tête de lecture de votre nettoyante EMITAPE. 6. ELEANOR RIGBY 1966 7. YELLOW SUBMARINE 1966 All songs by Lennon - McCartney An Apple Record An EMI Recording All titles produced by Gan les produced by George Martin in France by PATHE MARCONI EMI 2 C 346-05308 2 C 162-05307

Circled A after release number

MONTREUL OFFSET on lower left corner

Grey shell with black On-Body print

Circled SE after release number

 Les faces I et 2 ayant des durées sensiblement différentes, ter minez la Cassette en "bohinage rapide" avant de la retourner.
 Conservez vos Cassettes dans leur boitier a l'abri de la chaleur.
 Après 3) heures découte, nettoyez la tête de lacture de votre appareil avec une Cassette euto-nettojante EMITAFE. STEREO utilisable en MONO 1. HELP 1965 2. YOU'VE GOT TO HIDE YOUR LOVE AWAY 1965 3. WE CAN WORK IT OUT 1965 PACTHE MARCONI ELL 4. DAY TRIPPER 1965 5. DRIVE MY CAR 1965 6. NORWEGIAN WOOD (THIS BIRD HAS FLOWN) 1965 1. NOWHERE MAN 1965 2. MICHELLE 1965 3. IN MY LIFE 1965 4. GIRL 1965 5. PAPERBACK WRITER 1966 6. ELEANOR RIGBY 1966 7. YELLOW SUBMARINE 1966 00 2 C 346-05308 2 C 162-05307 photo x...

#### Imprimerie Saint-Roch - Paris on lower left corner

Imprimerie Pathe Marconi EMI on lower left corner

Imprimerie Pathe Marconi S.A. on lower right corner

J-card version #4, PM403 over release number

Without Imprimerie Pathe Marconi S.A.