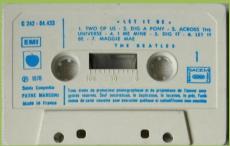

White shell with red paper label

**APPLE 2C 262-04433 - LET IT BE** 

LET IT BE

Two Of Us (Lennon/McCartney) П

I've Got A Feeling (Lennon/McCartney)

(Lennon/McCartney)

Get Back (Lennon/McCartney)

The Long And Winding Road (Lennon/McCartney)

One After 909

For You Blue

(Harrison)

Dig A Pony (Lennon/McCartney)

Across The Universe (Lennon/McCartney)

I Me Mine

Dia It (Lennon/McCartney Starkey/Harrison)

Let It Be (Lennon/McCartney)

Maggie Mae (Trad. arr. Lennon/McCartney Harrison/Starkey)

THE BEATLES

J-card #1, small space over STEREO on spine

Tan shell, green label, Made in Germany, copyright notice in 3 lines

Tan shell, green label, Made in Germany, copyright notice in 4 lines

LET IT BE

Two Of Us (Lennon/McCartney)

Dig A Pony (Lennon/McCartney)

Across The Universe (Lennon/McCartney)

I Me Mine (Harrison)

Dig It (Lennon/McCartney Starkey/Harrison)

Let It Be (Lennon/McCartney)

Maggie Mae (Trad. arr. Lennon/McCartney Harrison/Starkey)

THE BEATLES

I've Got A Feeling (Lennon/McCartney)

One After 909 (Lennon/McCartney)

The Long And Winding Road (Lennon/McCartney)

For You Blue (Harrison)

Get Back (Lennon/McCartney)

J-card #1, large space over STEREO on spine