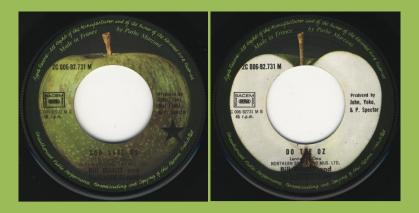

Color variation (detail)

APPLE 2C006-92.731M - GOD SAVE US / DO THE OZ (Bille Elliot and the Elastic Oz Band)

J print preceding release number

J sticker preceding release number

APPLE 2C006-92851M - JOI BANGLA - OH BHAUGOWAN / RAGA MISHRA-JHINJHOTI (Ravi Shankar)