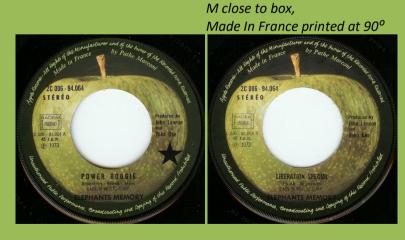

# APPLE 2C006-94.064 - POWER BOOGIE / LIBERATION SPECIAL (Elephant's Memory)

J not aligned with 2C006number, M removed from box, Made In France printed at 270°

APPLE 2C006-94.080 - NOW OR NEVER / MOVE ON FAST (Yoko Ono Plastic Ono Band)