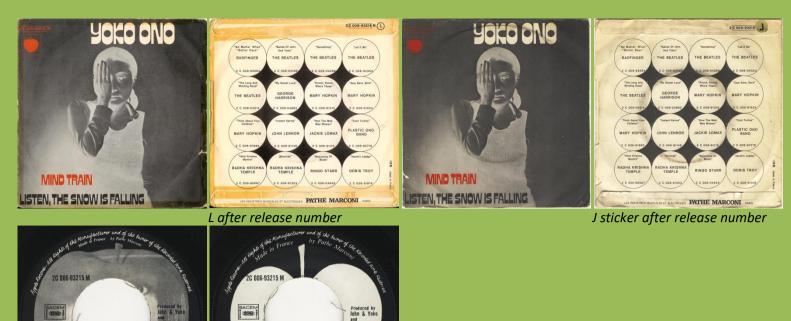

# APPLE 2C006-93159M - DAY AFTER DAY / SWEET TUESDAY MORNING (Badfinger)

APPLE 2C006-93215M - MIND TRAIN / LISTEN, THE SNOW IS FALLING (Yoko Ono)

APPLE 2C006-93391 - BABY BLUE / FLYING (Badfinger)

APPLE 2C006-93568 - WE'RE ON OUR WAY / SUPERSOUL (Chris Hodge)