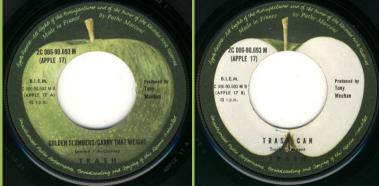

# APPLE 17/2C006-90.693M - GOLDEN SLUMBERS - CARRY THAT WEIGHT / TRASH CAN (Trash)

(L) 2 C006-90693

"Trash" in green print

"Trash" in white print

APPLE 19/2C006-90.720M - EVERYTHING'S ALL RIGHT / I WANT TO THANK YOU (Billy Preston)