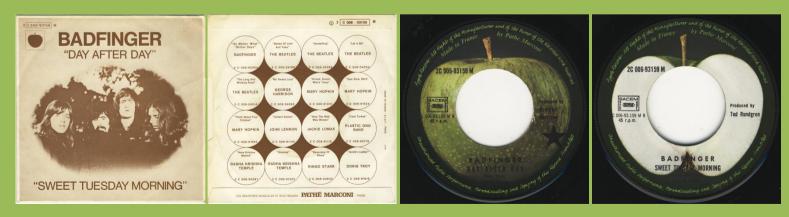

# APPLE 2C006-93159M - DAY AFTER DAY / SWEET TUESDAY MORNING (Badfinger)

APPLE 2C006-93215M - MIND TRAIN / LISTEN, THE SNOW IS FALLING (Yoko Ono)

APPLE 2C006-93391 - BABY BLUE / FLYING (Badfinger)

APPLE 2C006-93568 - WE'RE ON OUR WAY / SUPERSOUL (Chris Hodge)