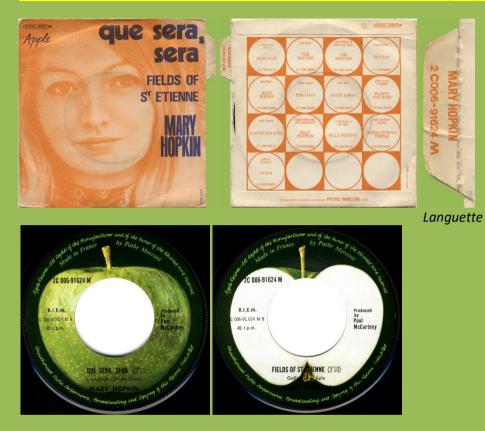

# APPLE 2C006-91253M - GOVINDA / GOVINDA JAI JAI (Radha Krishna Temple)

APPLE 26/2C006-91.312M - KNOCK, KNOCK WHO'S THERE ? / I'M GOING TO FALL IN LOVE AGAIN (Mary Hopkin)

APPLE 2C006-91624M - QUE SERA, SERA / FIELDS OF ST. ETIENNE (Mary Hopkin)