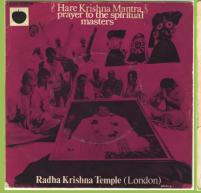

#### APPLE 15/2C006-90.587M - HARE KRISHNA MANTRA / PRAYER TO THE SPIRITUAL MASTERS (Radha Krishna Temple - London)

aligned on right side of rear cover in black print

Languette

S.I.A.T. Paris print aligned left on right side of rear cover in purple print