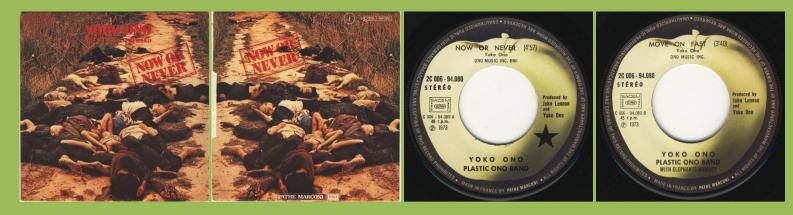

# APPLE 2C006-94.064 - POWER BOOGIE / LIBERATION SPECIAL (Elephant's Memory)

J not aligned with 2C006number, M removed from box, Made In France printed at 270°

APPLE 2C006-94.080 - NOW OR NEVER / MOVE ON FAST (Yoko Ono Plastic Ono Band)