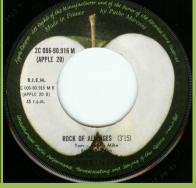

#### APPLE 20/2C006-90.916M - COME AND GET IT / ROCK OF ALL AGES (Badfinger)

8 titles listed on rear cover

2 & M not aligned with release

2 & M not aligned with release number, M aligned to the right edge of box

2 & M aligned with release number, M aligned with right edge of box

C GG - SUSS ( C GG -

J sticker, M to the right of S in BEATLES

APPLE 22/2C006-91098M - TEMMA HARBOUR / LONTANO DAGLI OCCHI (Mary Hopkin)