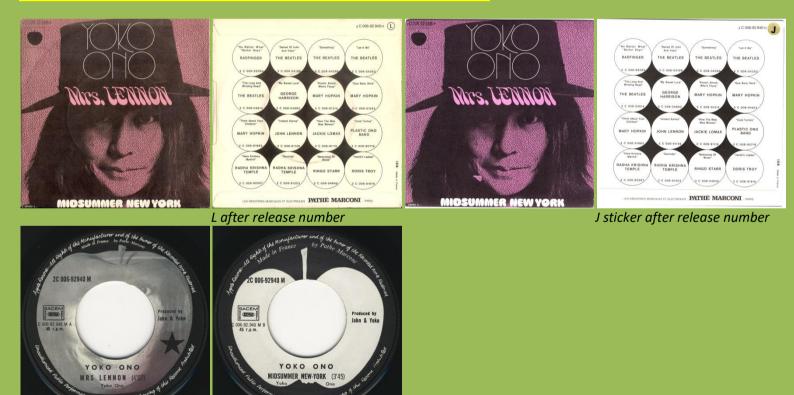

Color variation (detail)

APPLE 2C006-92.731M - GOD SAVE US / DO THE OZ (Bille Elliot and the Elastic Oz Band)

J print preceding release number

J sticker preceding release number

APPLE 2C006-92851M - JOI BANGLA - OH BHAUGOWAN / RAGA MISHRA-JHINJHOTI (Ravi Shankar)

APPLE 2C006-92940M - MRS. LENNON / MIDSUMMER NEW YORK (Yoko Ono)

APPLE 2C006-93074M - WATER, PAPER AND CLAY / JEFFERSON (Mary Hopkin)

Some copies come with 2C006-93108M single

MARY HOPKIN

TER, PA

MARY

IFF

DPKIN