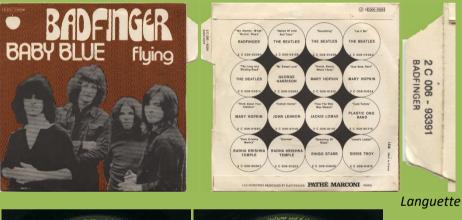

# APPLE 2C006-93159M - DAY AFTER DAY / SWEET TUESDAY MORNING (Badfinger)

APPLE 2C006-93215M - MIND TRAIN / LISTEN, THE SNOW IS FALLING (Yoko Ono)

APPLE 2C006-93391 - BABY BLUE / FLYING (Badfinger)

APPLE 2C006-93568 - WE'RE ON OUR WAY / SUPERSOUL (Chris Hodge)