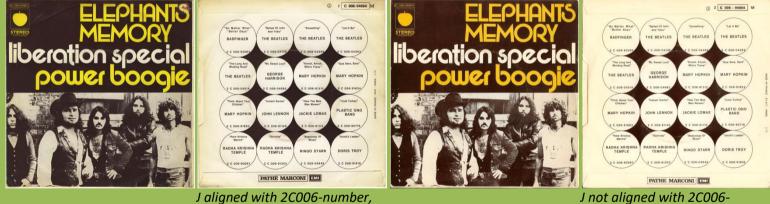

# APPLE 2C006-94.064 - POWER BOOGIE / LIBERATION SPECIAL (Elephant's Memory)

J not aligned with 2C006number, M removed from box, Made In France printed at 270°

APPLE 2C006-94.080 - NOW OR NEVER / MOVE ON FAST (Yoko Ono Plastic Ono Band)