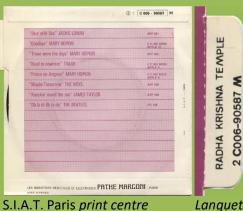

#### APPLE 15/2C006-90.587M - HARE KRISHNA MANTRA / PRAYER TO THE SPIRITUAL MASTERS (Radha Krishna Temple - London)

aligned on right side of rear cover in black print

Languette

S.I.A.T. Paris print aligned left on right side of rear cover in purple print