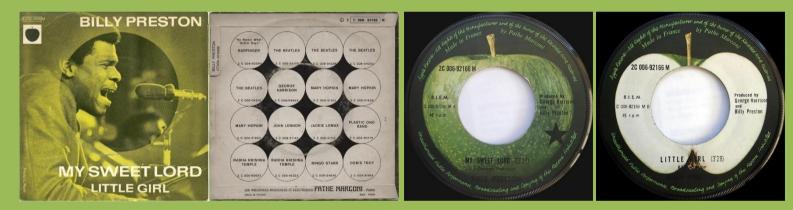

#### APPLE 2C006-92.064M - NO MATTER WHAT / BETTER DAYS (Badfinger)

APPLE 2C006-92166M - MY SWEET LORD / LITTLE GIRL (Billy Preston)