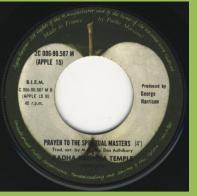

#### APPLE 15/2C006-90.587M - HARE KRISHNA MANTRA / PRAYER TO THE SPIRITUAL MASTERS (Radha Krishna Temple - London)

aligned on right side of rear cover in black print

Languette

S.I.A.T. Paris print aligned left on right side of rear cover in purple print