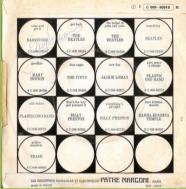

#### APPLE 20/2C006-90.916M - COME AND GET IT / ROCK OF ALL AGES (Badfinger)

8 titles listed on rear cover

2 & M not aligned with release

2 & M not aligned with release number, M aligned to the right edge of box

2 & M aligned with release number, M aligned with right edge of box

C GG - SUSS ( C GG -

J sticker, M to the right of S in BEATLES

APPLE 22/2C006-91098M - TEMMA HARBOUR / LONTANO DAGLI OCCHI (Mary Hopkin)