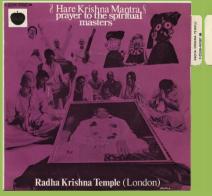

#### APPLE 15/2C006-90.587M - HARE KRISHNA MANTRA / PRAYER TO THE SPIRITUAL MASTERS (Radha Krishna Temple - London)

aligned on right side of rear cover in black print

Languette

S.I.A.T. Paris print aligned left on right side of rear cover in purple print