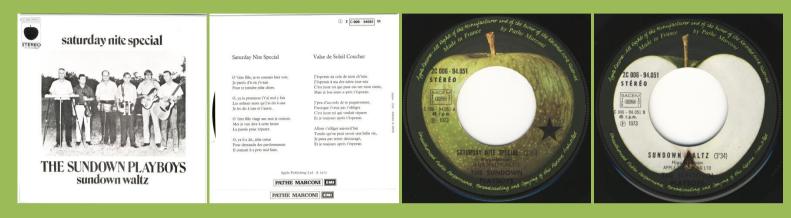

#### APPLE 2C006-94.051 - SATURDAY NITE SPECIAL / SUNDOWN WALTZ (The Sundown Playboys)