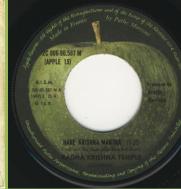

#### APPLE 15/2C006-90.587M - HARE KRISHNA MANTRA / PRAYER TO THE SPIRITUAL MASTERS (Radha Krishna Temple - London)

aligned on right side of rear cover in black print

Languette

S.I.A.T. Paris print aligned left on right side of rear cover in purple print