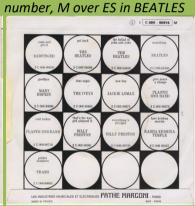

#### APPLE 20/2C006-90.916M - COME AND GET IT / ROCK OF ALL AGES (Badfinger)

8 titles listed on rear cover

2 & M not aligned with release

2 & M not aligned with release number, M aligned to the right edge of box

2 & M aligned with release number, M aligned with right edge of box

C GG - SUSS ( C GG -

J sticker, M to the right of S in BEATLES

APPLE 22/2C006-91098M - TEMMA HARBOUR / LONTANO DAGLI OCCHI (Mary Hopkin)