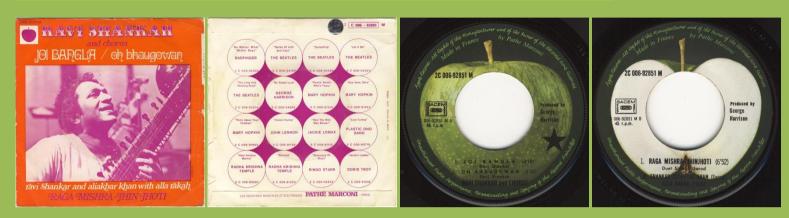

Color variation (detail)

APPLE 2C006-92.731M - GOD SAVE US / DO THE OZ (Bille Elliot and the Elastic Oz Band)

J print preceding release number

J sticker preceding release number

APPLE 2C006-92851M - JOI BANGLA - OH BHAUGOWAN / RAGA MISHRA-JHINJHOTI (Ravi Shankar)