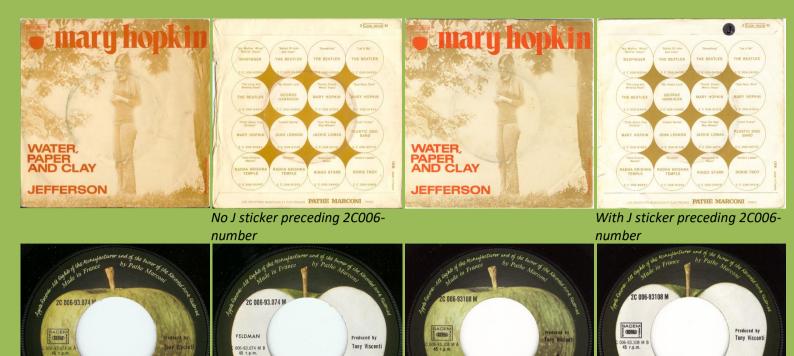

APPLE 2C006-92940M - MRS. LENNON / MIDSUMMER NEW YORK (Yoko Ono)

APPLE 2C006-93074M - WATER, PAPER AND CLAY / JEFFERSON (Mary Hopkin)

Some copies come with 2C006-93108M single

MARY HOPKIN

TER, PA

MARY

IFF

DPKIN

# APPLE 2C006-93108M - WATER, PAPER AND CLAY / JEFFERSON (Mary Hopkin)

PKIN

MAR

Misnomed B-side Streets Of London on cover

MARY HOPKIN