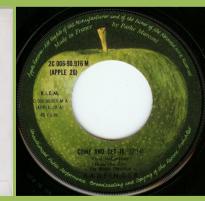

#### APPLE 20/2C006-90.916M - COME AND GET IT / ROCK OF ALL AGES (Badfinger)

8 titles listed on rear cover

2 & M not aligned with release

2 & M not aligned with release number, M aligned to the right edge of box