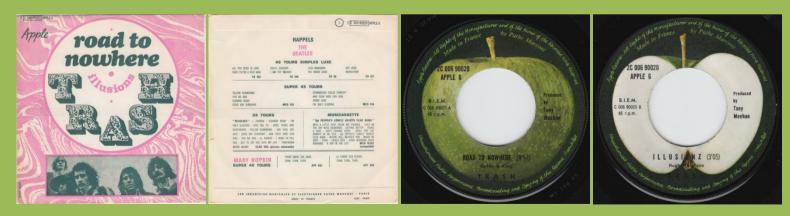

# APPLE 6/2C006-90020 - ROAD TO NOWHERE / ILLUSIONS (Trash)

APPLE 9/2C006-90070 - PRINCE EN AVIGNON / THE GAME (Mary Hopkin)

Languette

Solid center

APPLE 9

PRINCE EN AVIGNON

B.I.E.M. 06 - 90070

Not For Sale stamp