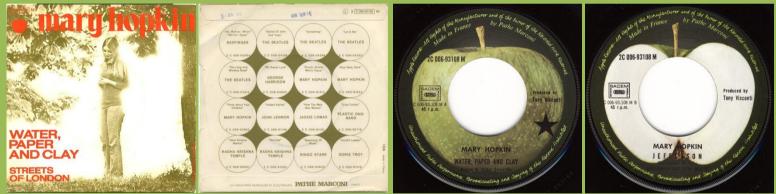

# APPLE 2C006-93108M - WATER, PAPER AND CLAY / JEFFERSON (Mary Hopkin)

PKIN

MAR

Misnomed B-side Streets Of London on cover

MARY HOPKIN