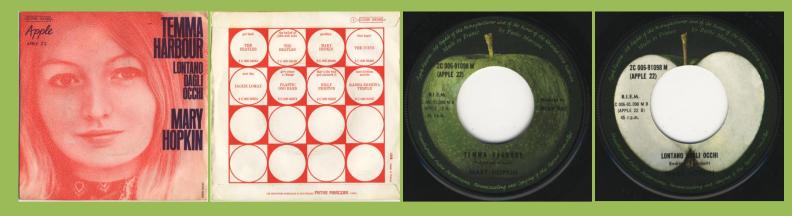

2 & M aligned with release number, M aligned with right edge of box

C GG - SUSS ( C GG -

J sticker, M to the right of S in BEATLES

APPLE 22/2C006-91098M - TEMMA HARBOUR / LONTANO DAGLI OCCHI (Mary Hopkin)