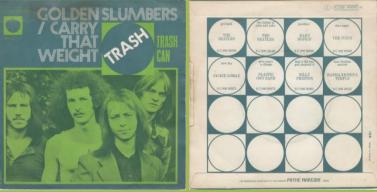

# APPLE 17/2C006-90.693M - GOLDEN SLUMBERS - CARRY THAT WEIGHT / TRASH CAN (Trash)

(L) 2 C006-90693

"Trash" in green print

"Trash" in white print

APPLE 19/2C006-90.720M - EVERYTHING'S ALL RIGHT / I WANT TO THANK YOU (Billy Preston)