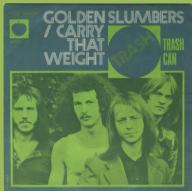

# APPLE 17/2C006-90.693M - GOLDEN SLUMBERS - CARRY THAT WEIGHT / TRASH CAN (Trash)

(L) 2 C006-90693

"Trash" in green print

"Trash" in white print

APPLE 19/2C006-90.720M - EVERYTHING'S ALL RIGHT / I WANT TO THANK YOU (Billy Preston)