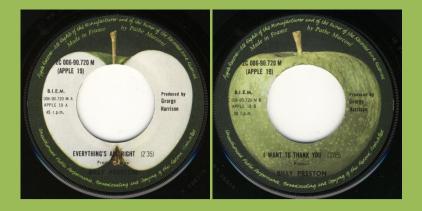

# APPLE 17/2C006-90.693M - GOLDEN SLUMBERS - CARRY THAT WEIGHT / TRASH CAN (Trash)

(L) 2 C006-90693

"Trash" in green print

"Trash" in white print

APPLE 19/2C006-90.720M - EVERYTHING'S ALL RIGHT / I WANT TO THANK YOU (Billy Preston)