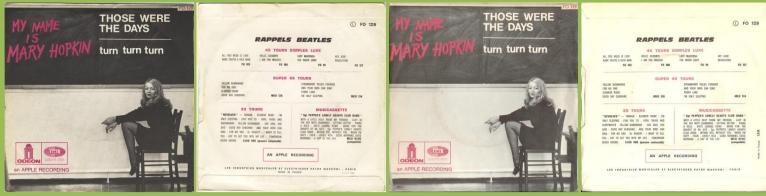

# ODEON FO 129 - THOSE WERE THE DAYS / TURN, TURN, TURN (Mary Hopkin)

No print Made In France I.D.N.

With print Made In France I.D.N.

An APPLE recording *print* 