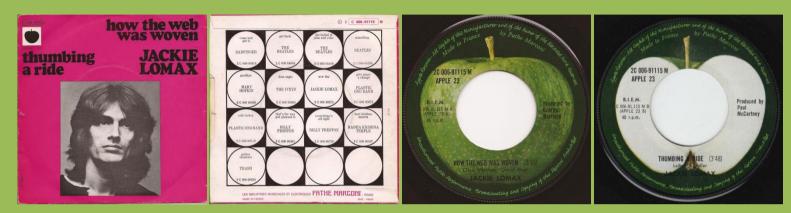

APPLE 23/2C006-91115M - HOW THE WEB WAS WOVEN / THUMBING A RIDE (Jackie Lomax)

APPLE 2C006-91161M - ALL THAT I'VE GOT (I'M GONNA GIVE IT TO YOU) / AS I GET OLDER (Billy Preston)