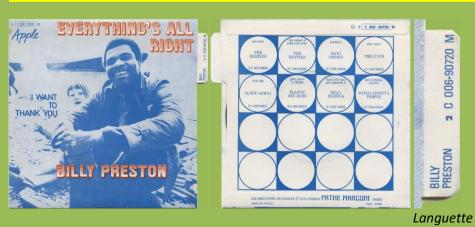

# APPLE 17/2C006-90.693M - GOLDEN SLUMBERS - CARRY THAT WEIGHT / TRASH CAN (Trash)

(L) 2 C006-90693

"Trash" in green print

"Trash" in white print

APPLE 19/2C006-90.720M - EVERYTHING'S ALL RIGHT / I WANT TO THANK YOU (Billy Preston)