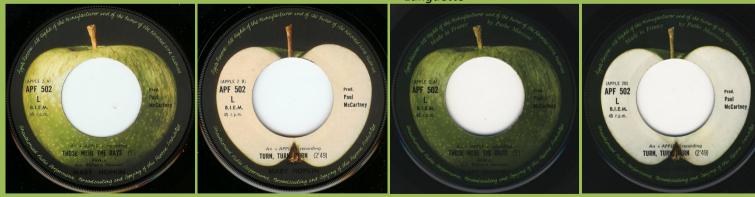

# APPLE APF 502 - THOSE WERE THE DAYS / TURN, TURN, TURN (Mary Hopkin)

Without print Made In France by Pathe Marconi

With print Made In France by Pathe Marconi