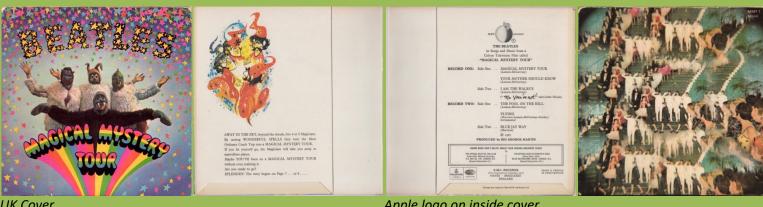

All of the following Magical Mystery Tour 2-EP sets have the Apple logo printed on the inside cover, and all have an 28-page photo book insert -including a blue page 4-page lyric insert- as shown.





























page 11 BLUE JA AY WAY There's a fog upon I. A.
And my friends have set the r way
We'll be over soon they's
said
Now they've lost thems4 gives instead

Though she was born a long long time ago

Lift up your hearts and sing me a song

page 12

Jones Form Tolking Tol

page 14 page 13









page 17 page 18 page 19 page 20



page 25 page 26 page 27 page 28

## PARLOPHONE MMT A-1/B-1 – MAGICAL MYSTERY TOUR [Double EP] [Mono]





PARLOPHONE SMMT A-1/B-1 – MAGICAL MYSTERY TOUR [Double EP]









## UK Cover





## Apple logo on inside cover