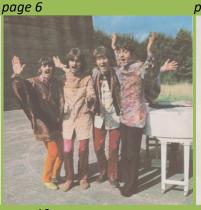

All of the following Magical Mystery Tour 2-EP sets have the Apple logo printed on the inside cover, and all have an 28-page photo book insert -including a blue page 4-page lyric insert- as shown.

page 11 BLUE JA AY WAY There's a fog upon I. A.
And my friends have set the r way
We'll be over soon they's
said
Now they've lost thems4 gives instead