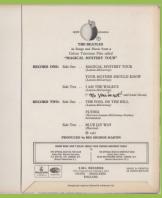

All of the following Magical Mystery Tour 2-EP sets have the Apple logo printed on the inside cover, and all have an 28-page photo book insert -including a blue page 4-page lyric insert- as shown.

page 11 BLUE JA AY WAY There's a fog upon I. A.
And my friends have set the r way
We'll be over soon they's
said
Now they've lost thems4 gives instead