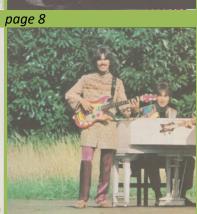

All of the following Magical Mystery Tour 2-EP sets have the Apple logo printed on the inside cover, and all have an 28-page photo book insert -including a blue page 4-page lyric insert- as shown.

page 11 BLUE JA AY WAY There's a fog upon I. A.
And my friends have set the r way
We'll be over soon they's
said
Now they've lost thems4 gives instead