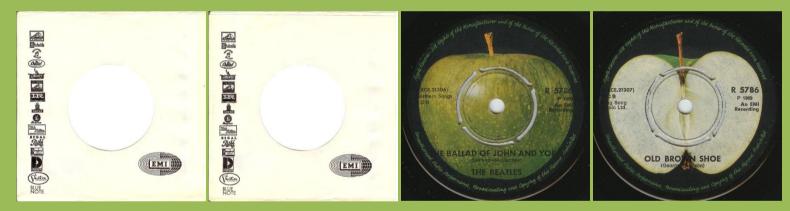

Singles can be found in 3 variations of PVC company covers with wide EMI logo on bottom or top or narrow EMI logo on top or in Die-cut paper covers

## APPLE SD 6061 - BACK IN THE U.S.S.R. / DON'T PASS ME BY



Push-out center, dark brownish label

Push-out center, green label

APPLE R 5722 - GET BACK / DON'T LET ME DOWN



Push-out center, An EMI Recording on left side of labels

Push-out center, An EMI Recording on right side of labels

## APPLE R 5786 - THE BALLAD OF JOHN AND YOKO / OLD BROWN SHOE



#### APPLE R 5814 - SOMETHING / COME TOGETHER



Dark brown stem, dark green Apple



Brown stem, green Apple

# APPLE R 5833 - LET IT BE / YOU KNOW MY NAME (LOOK UP THE NUMBER)





Push-out center



Light brown stem, light green Apple



Factory dinked out 8-prong center



Light brown stem, light green Apple

### APPLE 5E 006-04514 - THE LONG AND WINDING ROAD / FOR YOU BLUE



Push-out center

Dark brown stem, dark green Apple



Factory dinked out 8-prong center



Dark brown stem, dark green Apple



Factory dinked out 8-prong center



Light brown stem, light green Apple