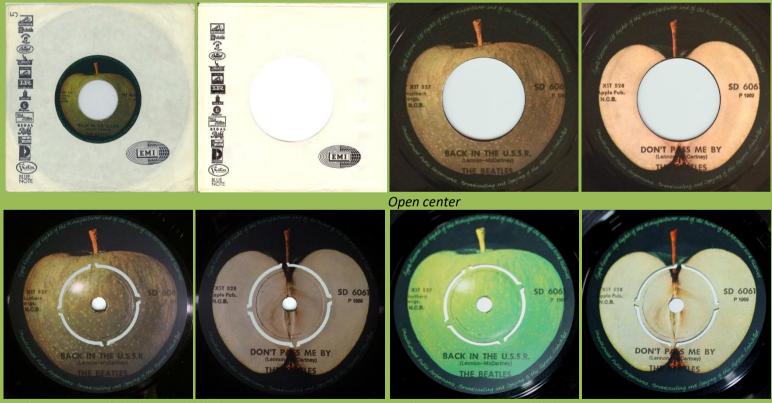

## APPLE SD 6061 - BACK IN THE U.S.S.R. / DON'T PASS ME BY

Push-out center, dark brownish label

Push-out center, green label

APPLE R 5722 - GET BACK / DON'T LET ME DOWN

Push-out center, An EMI Recording on left side of labels

Push-out center, An EMI Recording on right side of labels