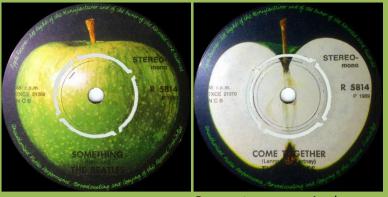

#### APPLE R 5814 - SOMETHING / COME TOGETHER

Dark brown stem, dark green Apple

Brown stem, green Apple