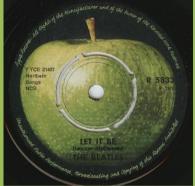

# APPLE R 5833 - LET IT BE / YOU KNOW MY NAME (LOOK UP THE NUMBER)

Push-out center

Light brown stem, light green Apple

Factory dinked out 8-prong center

Light brown stem, light green Apple