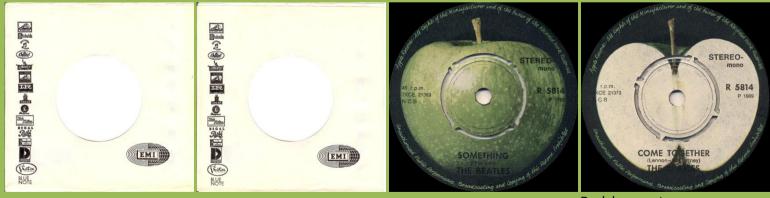

#### APPLE R 5814 - SOMETHING / COME TOGETHER

Dark brown stem, dark green Apple

Brown stem, green Apple