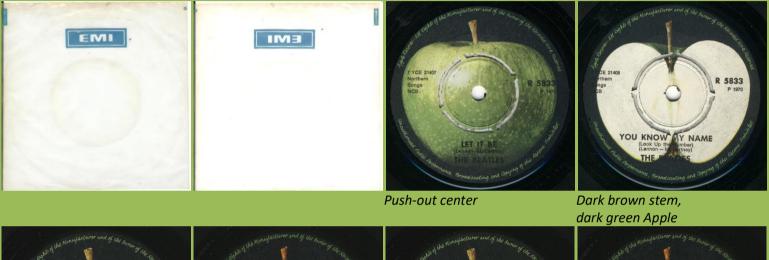

# APPLE R 5833 - LET IT BE / YOU KNOW MY NAME (LOOK UP THE NUMBER)

Push-out center

Light brown stem, light green Apple

Factory dinked out 8-prong center

Light brown stem, light green Apple