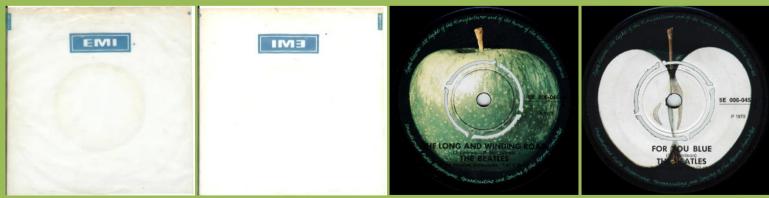

### APPLE 5E 006-04514 - THE LONG AND WINDING ROAD / FOR YOU BLUE

Push-out center

Dark brown stem, dark green Apple

Factory dinked out 8-prong center

Dark brown stem, dark green Apple

Factory dinked out 8-prong center

Light brown stem, light green Apple