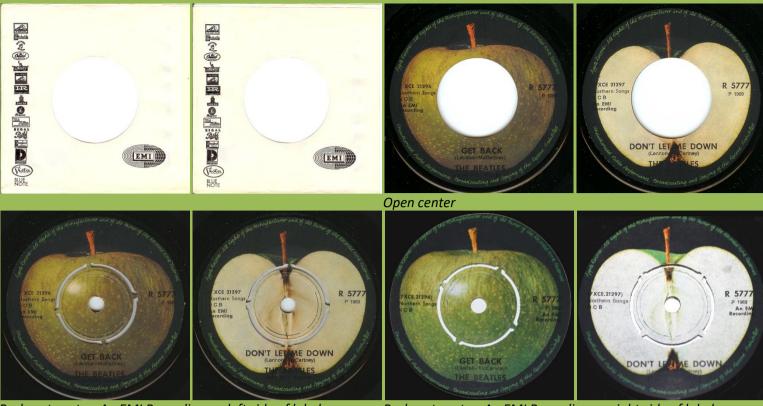

## APPLE SD 6061 - BACK IN THE U.S.S.R. / DON'T PASS ME BY

Push-out center, dark brownish label

Push-out center, green label

APPLE R 5722 - GET BACK / DON'T LET ME DOWN

Push-out center, An EMI Recording on left side of labels

Push-out center, An EMI Recording on right side of labels