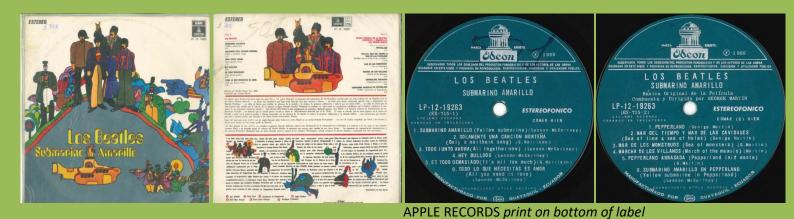

#### ODEON LP-12-19263 – YELLOW SUBMARINE



# ODEON LP-12-19284 – ABBEY ROAD



#### Apple logo on rear cover

### ODEON LP-19284 – ABBEY ROAD



#### Apple logo on rear cover

## ODEON 302-0002 – ABBEY ROAD



Apple logo on rear cover

### EMI 302-0002 – ABBEY ROAD



### ODEON LP-12-19282 - HEY JUDE!



Lilac label

## **ODEON LP-19282 - HEY JUDE!**



Apple logo on rear cover

**ODEON 302-0024 - HEY JUDE!** 



# ODEON 302-0024 - HEY JUDE! Red vinyl





Apple logo on rear cover

# EMI 302-0024 - HEY JUDE! Red vinyl



## ODEON 302-0008 – THE BEATLES/1962-1966



Apple logo on rear cover



#### ODEON 302-0008 – THE BEATLES/1962-1966 Red vinyl







EMI 302-0008 – THE BEATLES/1962-1966





# ODEON 302-0090 – THE BEATLES/1967-1970



## EMI 302-0090 – THE BEATLES/1967-1970