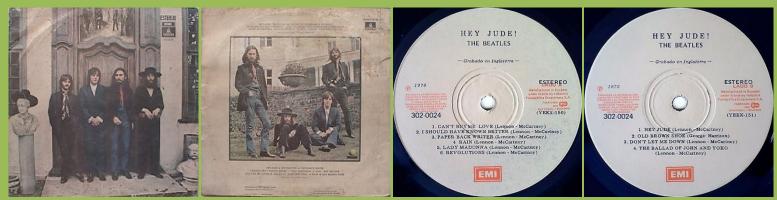

#### ODEON LP-12-19263 – YELLOW SUBMARINE



# ODEON LP-12-19284 – ABBEY ROAD



#### Apple logo on rear cover

### ODEON LP-19284 – ABBEY ROAD



#### Apple logo on rear cover

## ODEON 302-0002 – ABBEY ROAD



Apple logo on rear cover

### EMI 302-0002 – ABBEY ROAD



### ODEON LP-12-19282 - HEY JUDE!



Lilac label

## **ODEON LP-19282 - HEY JUDE!**



Apple logo on rear cover

**ODEON 302-0024 - HEY JUDE!** 



# ODEON 302-0024 - HEY JUDE! Red vinyl





Apple logo on rear cover

# EMI 302-0024 - HEY JUDE! Red vinyl



## ODEON 302-0008 – THE BEATLES/1962-1966



Apple logo on rear cover



#### ODEON 302-0008 – THE BEATLES/1962-1966 Red vinyl







EMI 302-0008 – THE BEATLES/1962-1966





# ODEON 302-0090 – THE BEATLES/1967-1970



## EMI 302-0090 – THE BEATLES/1967-1970