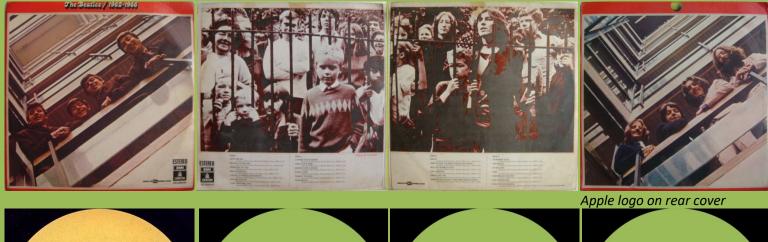

## ODEON 302-0008 – THE BEATLES/1962-1966

Apple logo on rear cover

#### ODEON 302-0008 – THE BEATLES/1962-1966 Red vinyl

EMI 302-0008 – THE BEATLES/1962-1966