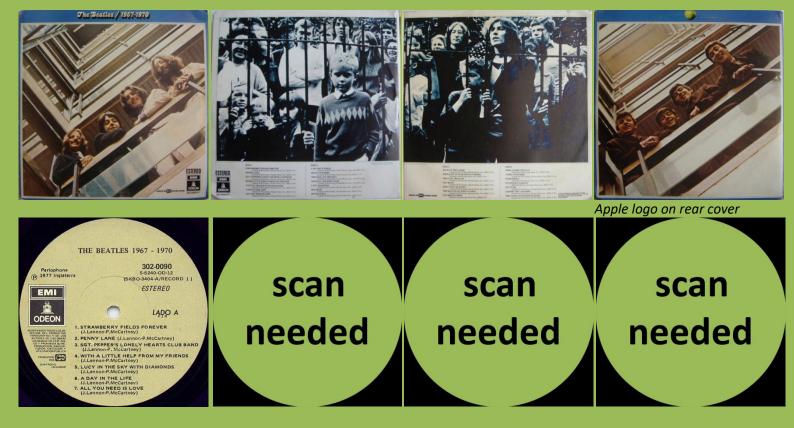

#### ODEON LP-12-19263 – YELLOW SUBMARINE



# ODEON LP-12-19284 – ABBEY ROAD



#### Apple logo on rear cover

### ODEON LP-19284 – ABBEY ROAD



#### Apple logo on rear cover

## ODEON 302-0002 – ABBEY ROAD



Apple logo on rear cover

### EMI 302-0002 – ABBEY ROAD



### ODEON LP-12-19282 - HEY JUDE!



Lilac label

## **ODEON LP-19282 - HEY JUDE!**



Apple logo on rear cover

**ODEON 302-0024 - HEY JUDE!** 



# ODEON 302-0024 - HEY JUDE! Red vinyl





Apple logo on rear cover

# EMI 302-0024 - HEY JUDE! Red vinyl



## ODEON 302-0008 – THE BEATLES/1962-1966



Apple logo on rear cover



#### ODEON 302-0008 – THE BEATLES/1962-1966 Red vinyl







EMI 302-0008 – THE BEATLES/1962-1966





# ODEON 302-0090 – THE BEATLES/1967-1970



## EMI 302-0090 – THE BEATLES/1967-1970