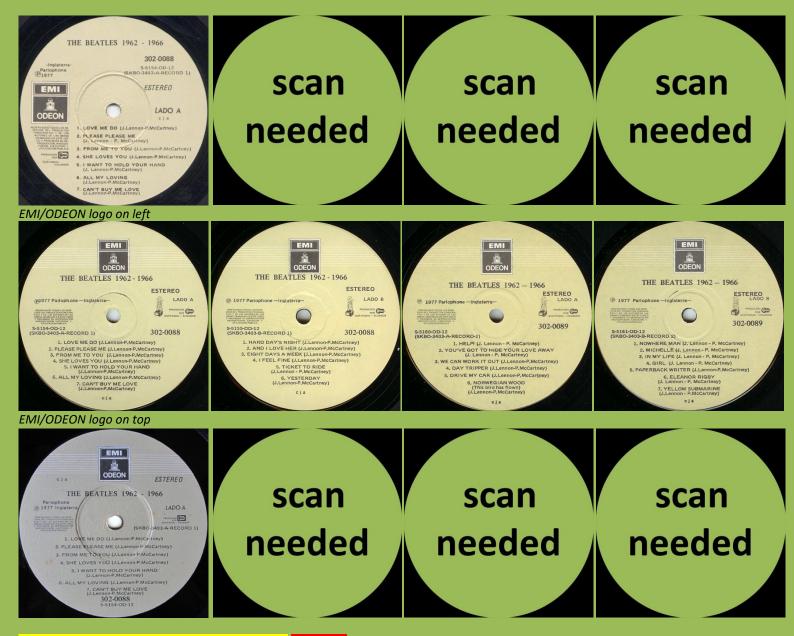

#### ODEON LP-12-19263 – YELLOW SUBMARINE



# ODEON LP-12-19284 – ABBEY ROAD



#### Apple logo on rear cover

### ODEON LP-19284 – ABBEY ROAD



#### Apple logo on rear cover

## ODEON 302-0002 – ABBEY ROAD



Apple logo on rear cover

### EMI 302-0002 – ABBEY ROAD



### ODEON LP-12-19282 - HEY JUDE!



Lilac label

## **ODEON LP-19282 - HEY JUDE!**



Apple logo on rear cover

**ODEON 302-0024 - HEY JUDE!** 



# ODEON 302-0024 - HEY JUDE! Red vinyl





Apple logo on rear cover

# EMI 302-0024 - HEY JUDE! Red vinyl



## ODEON 302-0008 – THE BEATLES/1962-1966



Apple logo on rear cover



#### ODEON 302-0008 – THE BEATLES/1962-1966 Red vinyl







EMI 302-0008 – THE BEATLES/1962-1966





# ODEON 302-0090 – THE BEATLES/1967-1970



## EMI 302-0090 – THE BEATLES/1967-1970