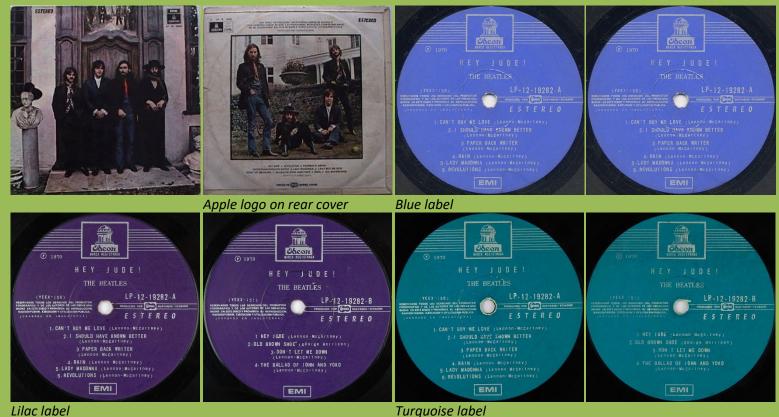

### ODEON LP-12-19282 - HEY JUDE!

Lilac label

## **ODEON LP-19282 - HEY JUDE!**

Apple logo on rear cover

**ODEON 302-0024 - HEY JUDE!** 