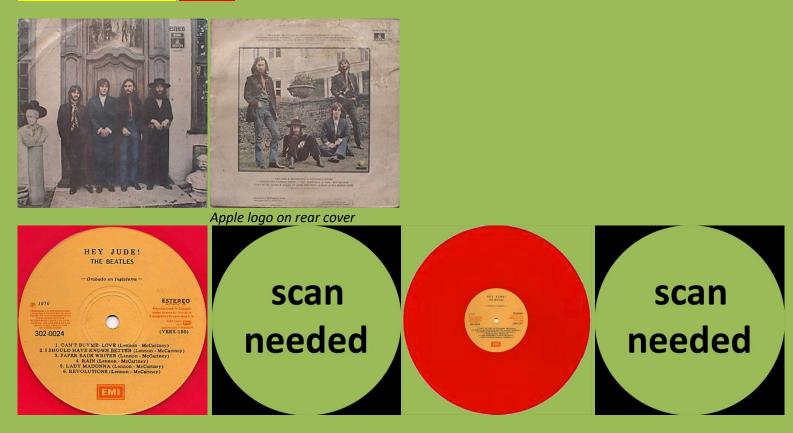

#### ODEON LP-12-19263 – YELLOW SUBMARINE



# ODEON LP-12-19284 – ABBEY ROAD



#### Apple logo on rear cover

### ODEON LP-19284 – ABBEY ROAD



#### Apple logo on rear cover

## ODEON 302-0002 – ABBEY ROAD



Apple logo on rear cover

### EMI 302-0002 – ABBEY ROAD



### ODEON LP-12-19282 - HEY JUDE!



Lilac label

## **ODEON LP-19282 - HEY JUDE!**



Apple logo on rear cover

**ODEON 302-0024 - HEY JUDE!** 



# ODEON 302-0024 - HEY JUDE! Red vinyl





Apple logo on rear cover

# EMI 302-0024 - HEY JUDE! Red vinyl



## ODEON 302-0008 – THE BEATLES/1962-1966



Apple logo on rear cover



#### ODEON 302-0008 – THE BEATLES/1962-1966 Red vinyl







EMI 302-0008 – THE BEATLES/1962-1966





# ODEON 302-0090 – THE BEATLES/1967-1970



## EMI 302-0090 – THE BEATLES/1967-1970