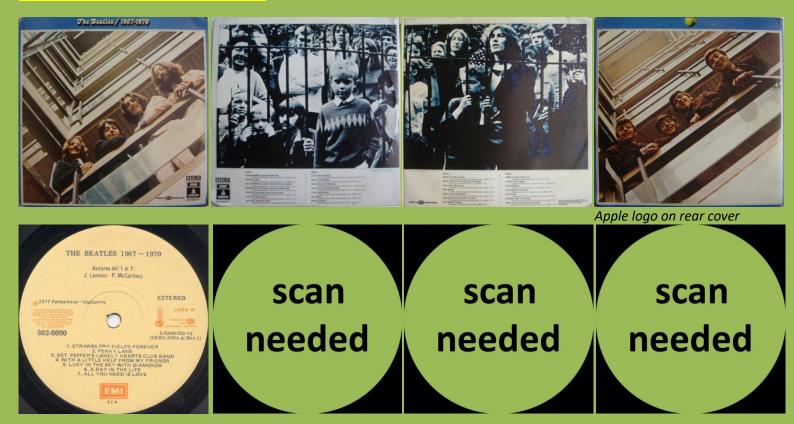

#### ODEON LP-12-19263 – YELLOW SUBMARINE



# ODEON LP-12-19284 – ABBEY ROAD



#### Apple logo on rear cover

### ODEON LP-19284 – ABBEY ROAD



#### Apple logo on rear cover

## ODEON 302-0002 – ABBEY ROAD



Apple logo on rear cover

### EMI 302-0002 – ABBEY ROAD



### ODEON LP-12-19282 - HEY JUDE!



Lilac label

## **ODEON LP-19282 - HEY JUDE!**



Apple logo on rear cover

**ODEON 302-0024 - HEY JUDE!** 



# ODEON 302-0024 - HEY JUDE! Red vinyl





Apple logo on rear cover

# EMI 302-0024 - HEY JUDE! Red vinyl



## ODEON 302-0008 – THE BEATLES/1962-1966



Apple logo on rear cover



#### ODEON 302-0008 – THE BEATLES/1962-1966 Red vinyl







EMI 302-0008 – THE BEATLES/1962-1966





# ODEON 302-0090 – THE BEATLES/1967-1970



## EMI 302-0090 – THE BEATLES/1967-1970