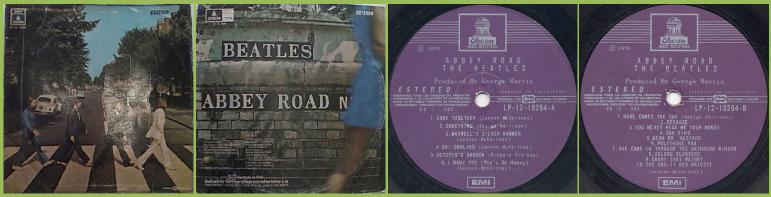

#### ODEON LP-12-19263 – YELLOW SUBMARINE



# ODEON LP-12-19284 – ABBEY ROAD



#### Apple logo on rear cover

### ODEON LP-19284 – ABBEY ROAD



#### Apple logo on rear cover

## ODEON 302-0002 – ABBEY ROAD



Apple logo on rear cover

### EMI 302-0002 – ABBEY ROAD



### ODEON LP-12-19282 - HEY JUDE!



Lilac label

## **ODEON LP-19282 - HEY JUDE!**



Apple logo on rear cover

**ODEON 302-0024 - HEY JUDE!** 



# ODEON 302-0024 - HEY JUDE! Red vinyl





Apple logo on rear cover

# EMI 302-0024 - HEY JUDE! Red vinyl



## ODEON 302-0008 – THE BEATLES/1962-1966



Apple logo on rear cover



#### ODEON 302-0008 – THE BEATLES/1962-1966 Red vinyl







EMI 302-0008 – THE BEATLES/1962-1966





# ODEON 302-0090 – THE BEATLES/1967-1970



## EMI 302-0090 – THE BEATLES/1967-1970