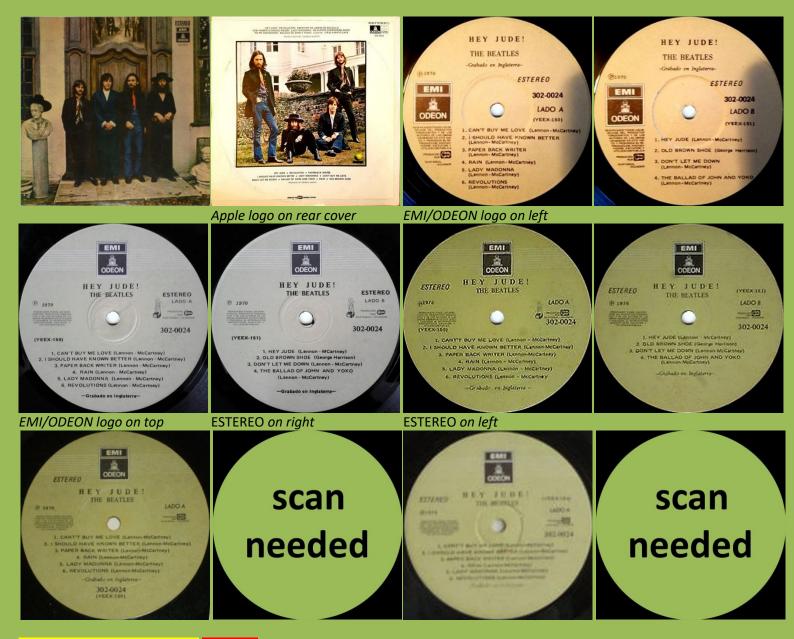

# ODEON 302-0024 - HEY JUDE! Red vinyl

Apple logo on rear cover

# EMI 302-0024 - HEY JUDE! Red vinyl