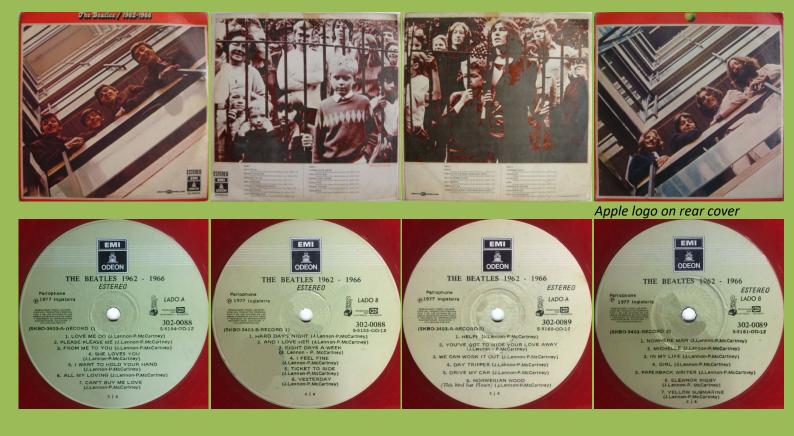

## ODEON 302-0008 – THE BEATLES/1962-1966

Apple logo on rear cover

#### ODEON 302-0008 – THE BEATLES/1962-1966 Red vinyl

EMI 302-0008 – THE BEATLES/1962-1966