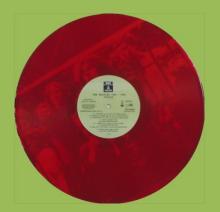

#### ODEON 302-0008 – THE BEATLES/1962-1966 Red vinyl

EMI 302-0008 – THE BEATLES/1962-1966