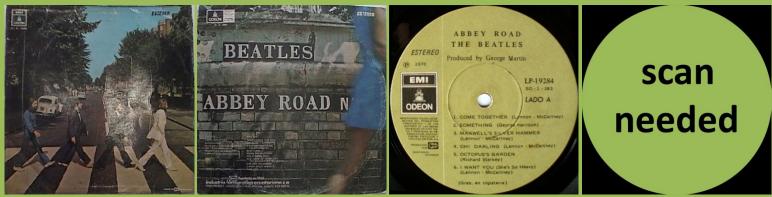

#### ODEON LP-12-19263 – YELLOW SUBMARINE



# ODEON LP-12-19284 – ABBEY ROAD



#### Apple logo on rear cover

### ODEON LP-19284 – ABBEY ROAD



#### Apple logo on rear cover

## ODEON 302-0002 – ABBEY ROAD



Apple logo on rear cover

### EMI 302-0002 – ABBEY ROAD



### ODEON LP-12-19282 - HEY JUDE!



Lilac label

## **ODEON LP-19282 - HEY JUDE!**



Apple logo on rear cover

**ODEON 302-0024 - HEY JUDE!** 



# ODEON 302-0024 - HEY JUDE! Red vinyl





Apple logo on rear cover

# EMI 302-0024 - HEY JUDE! Red vinyl



## ODEON 302-0008 – THE BEATLES/1962-1966



Apple logo on rear cover



#### ODEON 302-0008 – THE BEATLES/1962-1966 Red vinyl







EMI 302-0008 – THE BEATLES/1962-1966





# ODEON 302-0090 – THE BEATLES/1967-1970



## EMI 302-0090 – THE BEATLES/1967-1970