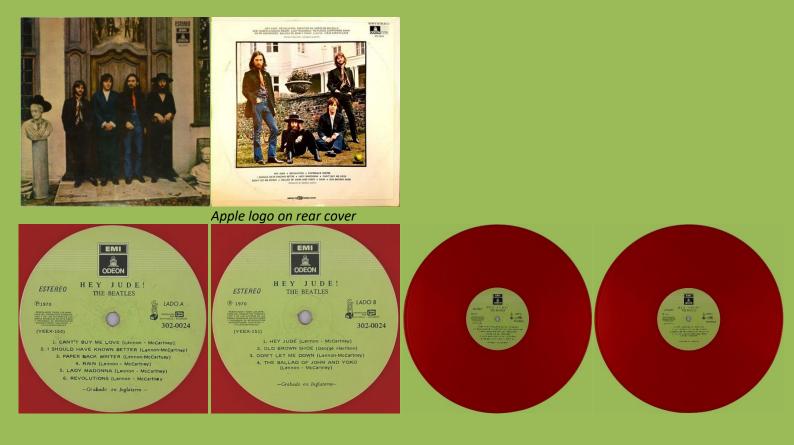

#### ODEON LP-12-19263 – YELLOW SUBMARINE



# ODEON LP-12-19284 – ABBEY ROAD



#### Apple logo on rear cover

### ODEON LP-19284 – ABBEY ROAD



#### Apple logo on rear cover

## ODEON 302-0002 – ABBEY ROAD



Apple logo on rear cover

### EMI 302-0002 – ABBEY ROAD



### ODEON LP-12-19282 - HEY JUDE!



Lilac label

## **ODEON LP-19282 - HEY JUDE!**



Apple logo on rear cover

**ODEON 302-0024 - HEY JUDE!** 



# ODEON 302-0024 - HEY JUDE! Red vinyl





Apple logo on rear cover

# EMI 302-0024 - HEY JUDE! Red vinyl



## ODEON 302-0008 – THE BEATLES/1962-1966



Apple logo on rear cover



#### ODEON 302-0008 – THE BEATLES/1962-1966 Red vinyl







EMI 302-0008 – THE BEATLES/1962-1966





# ODEON 302-0090 – THE BEATLES/1967-1970



## EMI 302-0090 – THE BEATLES/1967-1970