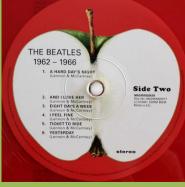

|
|        |  |
|        |  |
|        |  |
|        |  |
|        |  |
|        |  |
|        |  |
|        |  |
|        |  |
|        |  |
|        |  |
|        |  |
|        |  |
|        |  |
|        |  |
|        |  |
|        |  |
|        |  |
|        |  |
|        |  |
|        |  |
|        |  |
|        |  |
|        |  |
|        |  |
|        |  |
|        |  |
|        |  |
|        |  |
|        |  |
|        |  |
|        |  |
|        |  |
|        |  |
|        |  |
|        |  |
|        |  |
|        |  |
|        |  |



## **Printed inners**

















UNIVERSAL MUSIC/APPLE 0602455920706/0602455920539 - THE BEATLES/1962-1966 [3-LP] [Red Vinyl]







## Sticker on shrink







Different release number on sticker only







## Printed inners

Insert





























## UNIVERSAL MUSIC/APPLE 0602455920805 - THE BEATLES/1967-1970 [3-LP]







Sticker on shrink







*Insert* S

## Printed inners



A THE CONTROL OF THE

### And Provided Control of the Cont













## UNIVERSAL MUSIC/APPLE 0602455920898/0602455920805 - THE BEATLES/1962-1966 [3-LP] [Blue Vinyl]







Sticker on shrink



### Insert



Different release number on sticker only



BIOLOGIC CONTROL TO A TONIO DE LA CONTROL CONT

The second secon

# Printed inners



A DESCRIPTION OF THE PROPERTY OF THE PROPERTY

State of the control of the control

























### UNIVERSAL MUSIC/APPLE 0602455921000/0602458396652 - THE BEATLES/1962-1966 - 1967-1970 [6-LP Box]





Sticker on shrink, box contains the two black vinyl Triple-LP's listed above without ind