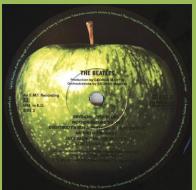

### UNIVERSAL/PARLOPHONE PMC 1206 5099963379914 - WITH THE BEATLES [mono]

Also available without the sticker on shrink as part of THE BEATLES IN MONO 14 LP box set

Mastering note

Apple Corps in perimeter