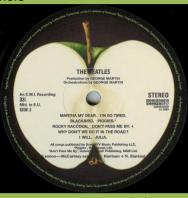

### PARLOPHONE 0094638242017 - WITH THE BEATLES

APPLE logo on sticker on shrink

APPLE CORPS. print on rear cover

Also released as part of THE BEATLES BOX without the sticker on shrink

APPLE CORPS. print on rear cover

Also released as part of THE BEATLES BOX without the sticker on shrink