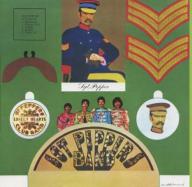

|



4-page insert









Cut-out cardboard

Inner sleeve

Also released as part of THE BEATLES BOX without the sticker on shrink

# UNIVERSAL/PARLOPHONE PMC 7027 5099963380514 - SGT. PEPPER'S LONELY HEARTS CLUB BAND [mono]















Also available without the sticker on shrink as part of THE BEATLES IN MONO 14 LP box set

Printed inner

Cut-out card

Sticker on shrink











Mastering note

Apple Corps in perimeter

### UNIVERSAL/PARLOPHONE/DeAGOSTINI 5099969942617 – SGT. PEPPER'S LONELY HEARTS CLUB BAND













4-page insert









Cut-out cardboard

TRADE

33'S.R.P.M.

PARLOPHONE

STEREO

PARLOPHONE

1

SGT. PEPPER'S LONELY HEARTS CLUB BAND

1. SGT. PEPPER'S LONELY HEARTS CLUB BAND

2. WITH A LITTLE FILE FOR WITH PILEOS

4. LICE THE STATE FILE FOR WITH PILEOS

4. LICE THE STATE FILE FOR WITH PILEOS

4. LICE THE STATE FILE FOR WITH PILEOS

7. BEING FOR THE SELECT OF MR. KITE I

MI seeps produced by leaving Table Charles and III.

THE BEATLES

Inner sleeve



DeAgostini print in perimeter

3 pressing ri