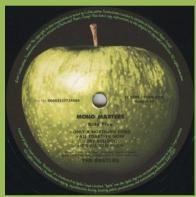

# UNIVERSAL/PARLOPHONE PMC 1240 5099963380118 - BEATLES FOR SALE [mono]

Apple Corps in perimeter

Mastering note

Also available without the sticker on shrink as part of THE BEATLES IN MONO 14 LP box set

Sticker on shrink