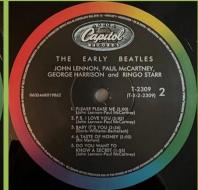

### PARLOPHONE 0094638241614 - PLEASE PLEASE ME

APPLE logo on sticker on shrink

APPLE CORPS. print on rear cover Also released as part of THE BEATLES BOX without the sticker on shrink