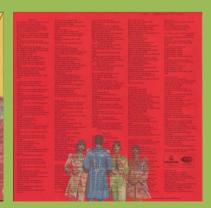

### PARLOPHONE 0094638241614 - PLEASE PLEASE ME

APPLE logo on sticker on shrink

APPLE CORPS. print on rear cover Also released as part of THE BEATLES BOX without the sticker on shrink