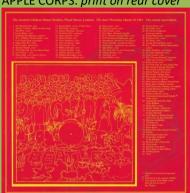

|



4-page insert









Cut-out cardboard

Inner sleeve

Also released as part of THE BEATLES BOX without the sticker on shrink

# UNIVERSAL/PARLOPHONE PMC 7027 5099963380514 - SGT. PEPPER'S LONELY HEARTS CLUB BAND [mono]















Also available without the sticker on shrink as part of THE BEATLES IN MONO 14 LP box set

Printed inner

Cut-out card

Sticker on shrink











Mastering note

Apple Corps in perimeter

### UNIVERSAL/PARLOPHONE/DeAGOSTINI 5099969942617 – SGT. PEPPER'S LONELY HEARTS CLUB BAND













4-page insert









Cut-out cardboard

TRADE

33'S.R.P.M.

PARLOPHONE

STEREO

PARLOPHONE

1

SGT. PEPPER'S LONELY HEARTS CLUB BAND

1. SGT. PEPPER'S LONELY HEARTS CLUB BAND

2. WITH A LITTLE FILE FOR WITH PILEOS

4. LICE THE STATE FILE FOR WITH PILEOS

4. LICE THE