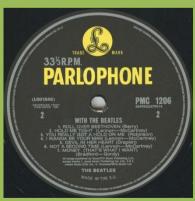

### UNIVERSAL/PARLOPHONE PMC 1206 5099963379914 - WITH THE BEATLES [mono]

Also available without the sticker on shrink as part of THE BEATLES IN MONO 14 LP box set

Mastering note

Apple Corps in perimeter