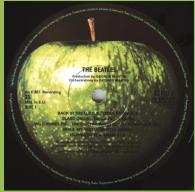

vailable without the sticker on shrink as part of THE ORIGINAL STUDIO RECORDINGS 16 LP box set

LP's come with black inners, poster and 4 pics





Some copies with sticker

Sticker (detail)









UNIVERSAL/APPLE PMC 7067/7068/5099963380712/5099963380811 - THE BEATLES [2-LP] [mono]









Also available without the sticker on shrink as part of THE BEATLES IN MONO 14 LP box set



# Mastering Note sheet







4 Photos







Poster











UNIVERSAL/APPLE/DEAGOSTINI 0094638246619 - THE BEATLES [2-LP]







Special release pressed by MPO France for DeAgostini for sale in kiosks or as a subscription in UK, Italy, Germany, Holland, Luxembourg, Japan, France and Spain packed together with a booklet in the specific language and in most cases a cardboard panel (for examples see below)



DeAgostini print in perimeter



3 pressing rings around play hole



STEREO 0094638246619 5099968463816 5099968463816

LP's come with black inners, poster and 4 pics



DeAgostini print in perimeter



1 pressing ring around play hole on disc 1



STEREO 0094638246619 5099968463816 5099968463816

BEATLES

UK cardboard package

Italian cardboard package



BEATLES VINYL COLLECTION

UK booklet



Italian booklet



UNIVERSAL/APPLE 0602567696865 - THE BEATLES [Remixed] [2-LP]













Sticker on shrink











**Pictures** 









UNIVERSAL/APPLE 0602567572015 - THE BEATLES AND ESHER DEMOS [4-LP Box]







Made in Germany on rear cover



Box spine



Sticker

















Sticker on shrink











**Pictures** 

























#### **APPLE 0094638246718 - YELLOW S