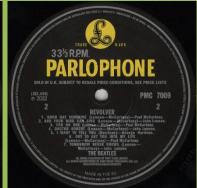

### UNIVERSAL/PARLOPHONE PMC 7009 5099963380415 - REVOLVER [mono]

Sticker on shrink

Also available without the sticker on shrink as part of THE BEATLES IN MONO 14 LP box set

PARLOPHONE

Mastering note

Apple Corps in perimeter