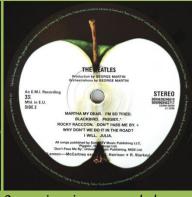

### PARLOPHONE 0094638242017 - WITH THE BEATLES

APPLE logo on sticker on shrink

APPLE CORPS. print on rear cover

Also released as part of THE BEATLES BOX without the sticker on shrink

APPLE CORPS. print on rear cover

Also released as part of THE BEATLES BOX without the sticker on shrink