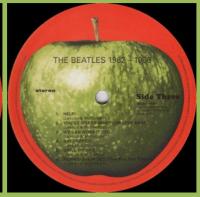

### PARLOPHONE 0094638241812 - RUBBER SOUL

APPLE logo on sticker on shrink

APPLE CORPS. print on rear cover

Also released as part of THE BEATLES BOX without the sticker on shrink

### UNIVERSAL/PARLOPHONE PMC 1267 5099963380316 - RUBBER SOUL [mono]

Also available without the sticker on shrink as part of THE BEATLES IN MONO 14 LP box set

Mastering note

Apple Corps in perimeter

UNIVERSAL/PARLOPHONE/DeAGOSTINI 0094638241812 - RUBBER SOUL