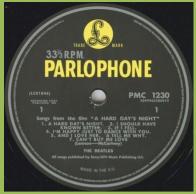

### UNIVERSAL/PARLOPHONE PMC 1230 5099963380019 - A HARD DAY'S NIGHT [mono]

Sticker on shrink

Also available without the sticker on shrink as part of THE BEATLES IN MONO 14 LP box set

Mastering note

Apple Corps in perimeter