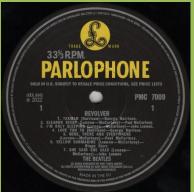

### UNIVERSAL/PARLOPHONE PMC 7009 5099963380415 - REVOLVER [mono]

Sticker on shrink

Also available without the sticker on shrink as part of THE BEATLES IN MONO 14 LP box set

PARLOPHONE

Mastering note

Apple Corps in perimeter