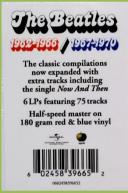

OL OF THE

### And Provided Control of the Cont













## UNIVERSAL MUSIC/APPLE 0602455920898/0602455920805 - THE BEATLES/1962-1966 [3-LP] [Blue Vinyl]







Sticker on shrink



### Insert



Different release number on sticker only



BIOLOGIC CONTROL TO A TONIO DE LA CONTROL CONT

The second secon

# Printed inners



A DESCRIPTION OF THE PROPERTY OF THE PROPERTY

State of the control of the control

























### UNIVERSAL MUSIC/APPLE 0602455921000/0602458396652 - THE BEATLES/1962-1966 - 1967-1970 [6-LP Box]





Sticker on shrink, box contains the two black vinyl Triple-LP's listed above without individual stickers, special release number on sticker only

## UNIVERSAL MUSIC/APPLE 0602458396652 - THE BEATLES/1962-1966 - 1967-1970 [6-LP Box] [Red & Blue Vinyl]







Sticker on shrink, box contains the two colored vinyl Triple-LP's listed above without individual stickers

## UNIVERSAL/CAPITOL/APPLE 6 02465 71746 4 - THE BEATLES 1964 US ALBUMS IN MONO [8-LP Box Set] [mono]

Contains 5 LPs and 1 DLP on Capitol and 1 LP on United Artists (all albums except THE BEATLES' STORY also available individually, with stickered sleeves). [All discs made in France by MPO]. The LPs all have Apple Corps printed in the perimeter on the label, each comes with a RECORDING NOTES 4-page sheet and a individually numbered custom Capitol inner sleeve. THE BEATLES' STORY uses the innersleeve from SOMETHING NEW for both LPs, THE BEATLES SECOND ALBUM uses the inner sleeve from MEET THE BEATLES.









### Cardboard box with sticker on shrink









LP 1

















L