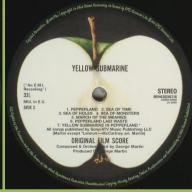

pics



DeAgostini print in perimeter



1 pressing ring around play hole on disc 1



STEREO 0094638246619 5099968463816 5099968463816

BEATLES

UK cardboard package

Italian cardboard package



BEATLES VINYL COLLECTION

UK booklet



Italian booklet



UNIVERSAL/APPLE 0602567696865 - THE BEATLES [Remixed] [2-LP]













Sticker on shrink











**Pictures** 









UNIVERSAL/APPLE 0602567572015 - THE BEATLES AND ESHER DEMOS [4-LP Box]







Made in Germany on rear cover



Box spine



Sticker

















Sticker on shrink











**Pictures** 

























#### **APPLE 0094638246718 - YELLOW SUBMARINE**







Also available without the sticker on shrink as part of THE ORIGINAL STUDIO RECORDINGS 16 LP box set

ORIGINAL STUDIO RECORDINGS 16 LP box set





Printed inner cover on thin glossy cardboard

# **UNIVERSAL/APPLE/DEAGOSTINI 0094638246718 - YELLOW SUBMARINE**





Special release pressed by MPO France for DeAgostini for sale in kiosks or as a subscription in UK, Italy, Germany, Holland, Luxembourg, Japan, France and Spain packed together with a booklet in the specific language and in most cases a cardboard panel (for examples see below)





Printed inner cover on thin high gloss cardboard LP comes with black inner



DeAgostini print in perimeter





DeAgostini print in perimeter



1 pressing ring around play hole



LP-size rear insert sheet,



UK cardboard package





Italian rear insert sheet



UK booklet



BEATLES

Italian booklet



**APPLE 0094638246817 - ABBEY ROAD** 





Also available without the sticker on shrink a