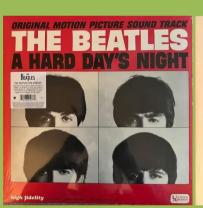

### PARLOPHONE 0094638241317 – A HARD DAY'S NIGHT [White Vinyl]

APPLE CORPS. print on rear cover

60<sup>th</sup> anniversary National Album Day release