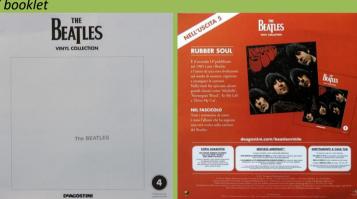

### UNIVERSAL/PARLOPHONE PMC 1267 5099963380316 - RUBBER SOUL [mono]

Also available without the sticker on shrink as part of THE BEATLES IN MONO 14 LP box set

Mastering note

Apple Corps in perimeter

UNIVERSAL/PARLOPHONE/DeAGOSTINI 0094638241812 - RUBBER SOUL

APPLE CORPS. print on rear cover

PARLOPHO

DeAgostini print in perimeter

BEATLES