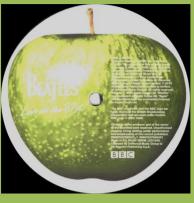

### PARLOPHONE 0094638241614 - PLEASE PLEASE ME

APPLE logo on sticker on shrink

APPLE CORPS. print on rear cover Also released as part of THE BEATLES BOX without the sticker on shrink