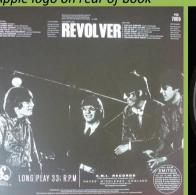

### UNIVERSAL/PARLOPHONE PMC 7009 5099963380415 - REVOLVER [mono]

Sticker on shrink

Also available without the sticker on shrink as part of THE BEATLES IN MONO 14 LP box set

PARLOPHONE

Mastering note

Apple Corps in perimeter