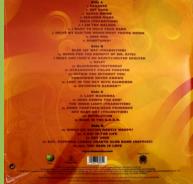

t



Italian rear insert sheet



Italian booklet



**APPLE 07243 595227 1 5 - LET IT BE... NAKED** [LP + 7"Single]







Light cover



20 page booklet



Cover types:

- 1) with recordingis misprint
- 2) correct recording is print



Dish labels



Disc made in Holland by Record Industry









Single with glossy cover, thumb-tab on rear





LET IT BE... NAMED

DOE 1

1. OFT BACK
2. DOE A POWY

4. THE LONG AND WINDOWS OAD

5. TWO OF US

DOES 2

1. DOWN THE WEST BOWN

2. LAR MINES

A. ACOUST THE WINTERES

4. ACOUST THE WINTERES

2. LAR MINES

WINTERES

WI

Dark cover



20 page booklet



Flat labels



Disc made in Holland by Record Industry





THE BEATLES SIDE T

Dish labels



Single with high gloss dark cover, without thumb-tab

## **APPLE 0946 379 808 1 1 - LOVE [2-LP]**







Sticker on cover



FEATURES 26
TRACKS RE-WORKED
BY GEORGE & GILES MARTIN
THE BEATLES AS YOU'VE
NEVER HEARD THEM
BEFORE...
379 5081

Sticker (detail)

24 page booklet









# **UNIVERSAL/APPLE 0602547048509 – LOVE [2-LP]**











24 page booklet





Sticker (detail)





Discs made in Germany by Optimal Media

UNIVERSAL/APPLE/DEAGOSTINI 0602547048509 – LOVE [2-LP]







Special release pressed by MPO France for DeAgostini for sale in kiosks or as a subscription in UK, Italy, Germany, Holland, Luxembourg, Japan, France and Spain packed together with a booklet in the specific language and in most cases a cardboard panel (for examples see below)



24 page booklet











UK cardboard package









**UK** booklet

Italian issue comes as sealed LP shrinked in plastic together