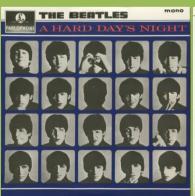

UNIVERSAL/PARLOPHONE/DeAGOSTINI 0094638242017 - WITH THE BEATLES

APPLE CORPS. print on rear cover

DeAgostini print in perimeter

PARLOPHONE 0094638241317 - A HARD DAY'S NIGHT

Special release pressed by MPO France for DeAgostini for sale in

Luxembourg, Japan, France, Spain and Belgium packed together with a booklet in the specific language and in most cases a

kiosks or as a subscription in UK, Italy, Germany, Holland,

cardboard panel or paper rear insert (for example see right)

APPLE CORPS. print on rear cover

Also released as part of THE BEATLES BOX without the sticker on shrink