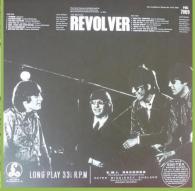

### PARLOPHONE 0094638241713 - REVOLVER

APPLE CORPS. print on rear cover Also released as part of THE BEATLES BOX without the sticker on shrink

### UNIVERSAL/PARLOPHONE PMC 7009 5099963380415 - REVOLVER [mono]

Sticker on shrink

Also available without the sticker on shrink as part of THE BEATLES IN MONO 14 LP box set

PARLOPHONE

Mastering note

Apple Corps in perimeter

### UNIVERSAL/PARLOPHONE/DeAGOSTINI 0094638241713 - REVOLVER

APPLE CORPS. print on rear cover

Special release pressed by MPO France for DeAgostini for sale in kiosks or as a subscription in UK, Italy, Germany, Holland, Luxembourg, Japan, France, Spain and Belgium packed together with a booklet in the specific language and in most cases a cardboard panel or paper rear insert (for example see right)