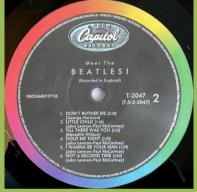

inyl]







Sticker on shrink, box contains the two colored vinyl Triple-LP's listed above without individual stickers

## UNIVERSAL/CAPITOL/APPLE 6 02465 71746 4 - THE BEATLES 1964 US ALBUMS IN MONO [8-LP Box Set] [mono]

Contains 5 LPs and 1 DLP on Capitol and 1 LP on United Artists (all albums except THE BEATLES' STORY also available individually, with stickered sleeves). [All discs made in France by MPO]. The LPs all have Apple Corps printed in the perimeter on the label, each comes with a RECORDING NOTES 4-page sheet and a individually numbered custom Capitol inner sleeve. THE BEATLES' STORY uses the innersleeve from SOMETHING NEW for both LPs, THE BEATLES SECOND ALBUM uses the inner sleeve from MEET THE BEATLES.









### Cardboard box with sticker on shrink









LP 1

















LP 2

















LP3

















LP 4











































LP 7

















LP8









## UNIVERSAL/CAPITOL/APPLE 6 02468 06622 4 - MEET THE BEATLES [mono] [Sky blue vinyl]







Exclusive limited edition released through reseller stores in various countries on sky blue translucent marble vinyl.
Inner sleeve and Recording Notes sheet are the same as in the box set listed above.

Sticker on shrink







Normal view





UNIVERSAL/CAPITOL/APPLE 6 02468 01971 8 - MEET THE BEATLES [mono]







Individual release, all contents except the sticker on shrink are the same as in the box set listed above.

Sticker on shrink

Sticker

### UNIVERSAL/CAPITOL/APPLE 6 02468 01975 6 - THE BEATLES' SECOND ALBUM [mono]







Individual release, all content