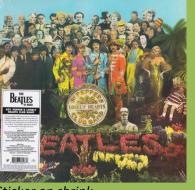

|



4-page insert









Cut-out cardboard

Inner sleeve

Also released as part of THE BEATLES BOX without the sticker on shrink

# UNIVERSAL/PARLOPHONE PMC 7027 5099963380514 - SGT. PEPPER'S LONELY HEARTS CLUB BAND [mono]















Also available without the sticker on shrink as part of THE BEATLES IN MONO 14 LP box set

Printed inner

Cut-out card

Sticker on shrink











Mastering note

Apple Corps in perimeter

### UNIVERSAL/PARLOPHONE/DeAGOSTINI 5099969942617 – SGT. PEPPER'S LONELY HEARTS CLUB BAND













4-page insert









Cut-out cardboard

TRADE

33'S.R.P.M.

PARLOPHONE

STEREO

PARLOPHONE

1

SGT. PEPPER'S LONELY HEARTS CLUB BAND

1. SGT. PEPPER'S LONELY HEARTS CLUB BAND

2. WITH A LITTLE FILE FOR WITH PILEOS

4. LICE THE STATE FILE FOR WITH PILEOS

4. LICE THE STATE FILE FOR WITH PILEOS

4. LICE THE STATE FILE FOR WITH PILEOS

7. BEING FOR THE SELECT OF MR. KITE I

MI seeps produced by leaving Table Charles and III.

THE BEATLES

Inner sleeve



DeAgostini print in perimeter

3 pressing ring