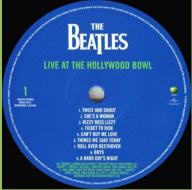

lian rear insert sheet











UNIVERSAL/APPLE 5099908271518/5099908271617/00602537734504 - MONO MASTERS [3-LP] [mono]









Tri-fold cover Sticker on shrink



















Also available without the sticker on shrink as part of THE BEATLES IN MONO 14 LP box set

## UNIVERSAL/APPLE 6337971 - THE BEATLES IN MONO [14-LP Box Set] [mono]

Contains 108-page hardback book, 8 LPs on Parlophone, 1 LP on Capitol and two LP sets [1x 2-LP, 1x3-LP] on Apple (all albums also available individually, with stickered sleeves). [All discs made in Germany by Optimal Media]. The Parlophone and Capitol LPs all have Apple Corps printed in the perimeter on the label.









Box cardboard wrapper

Box







Box contents Hard

## UNIVERSAL/APPLE 0602557054996 - LIVE AT THE HOLLYWOOD BOWL

















Printed inner

## UNIVERSAL MUSIC/APPLE 0602455920539 - THE BEATLES/1962-1966 [3-LP]







Sticker on shrink





| JUCKET |  |
|--------|--|
|        |  |
|        |  |
|        |  |
|        |  |
|        |  |
|        |  |
|        |  |
|        |  |
|        |  |
|        |  |
|        |  |
|        |  |
|        |  |
|        |  |
|        |  |
|        |  |
|        |  |
|        |  |
|        |  |
|        |  |
|        |  |
|        |  |
|        |  |
|        |  |
|        |  |
|        |  |
|        |  |
|        |  |
|        |  |
|        |  |
|        |  |
|        |  |
|        |  |
|        |  |
|        |  |
|        |  |
|        |  |
|        |  |
|        |  |
|        |  |
|        |  |
|        |  |
|        |  |
|        |  |
|        |  |
|        |  |
|