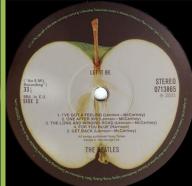

### PARLOPHONE 0094638241614 - PLEASE PLEASE ME

APPLE logo on sticker on shrink

APPLE CORPS. print on rear cover Also released as part of THE BEATLES BOX without the sticker on shrink