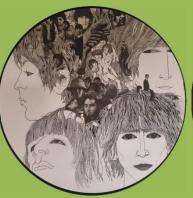

### PARLOPHONE 0094638241713 - REVOLVER

APPLE CORPS. print on rear cover Also released as part of THE BEATLES BOX without the sticker on shrink

### UNIVERSAL/PARLOPHONE/DeAGOSTINI 0094638241713 - REVOLVER

APPLE CORPS. print on rear cover

Special release pressed by MPO France for DeAgostini for sale in kiosks or as a subscription in UK, Italy, Germany, Holland, Luxembourg, Japan, France, Spain and Belgium packed together with a booklet in the specific language and in most cases a cardboard panel or paper rear insert (for example see right)