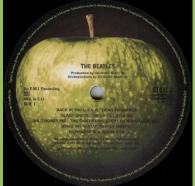

### PARLOPHONE 0094638242017 - WITH THE BEATLES

APPLE logo on sticker on shrink

APPLE CORPS. print on rear cover

Also released as part of THE BEATLES BOX without the sticker on shrink

APPLE CORPS. print on rear cover

Also released as part of THE BEATLES BOX without the sticker on shrink