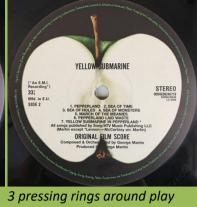

er

















Sticker on shrink











**Pictures** 

























#### **APPLE 0094638246718 - YELLOW SUBMARINE**







Also available without the sticker on shrink as part of THE ORIGINAL STUDIO RECORDINGS 16 LP box set

ORIGINAL STUDIO RECORDINGS 16 LP box set





Printed inner cover on thin glossy cardboard

# **UNIVERSAL/APPLE/DEAGOSTINI 0094638246718 - YELLOW SUBMARINE**





Special release pressed by MPO France for DeAgostini for sale in kiosks or as a subscription in UK, Italy, Germany, Holland, Luxembourg, Japan, France and Spain packed together with a booklet in the specific language and in most cases a cardboard panel (for examples see below)





Printed inner cover on thin high gloss cardboard LP comes with black inner



DeAgostini print in perimeter





DeAgostini print in perimeter



1 pressing ring around play hole



LP-size rear insert sheet,



UK cardboard package





Italian rear insert sheet



UK booklet



BEATLES

Italian booklet



**APPLE 0094638246817 - ABBEY ROAD** 





Also available without the sticker on shrink as part of THE ORIGINAL STUDIO RECORDINGS 16 LP box set



Some copies with sticker



Sticker (detail)





### UNIVERSAL/APPLE/DEAGOSTINI 0094638246817 - ABBEY ROAD





Special release pressed by MPO France for DeAgostini for sale in kiosks or as a subscription in UK, Italy, Germany, Holland, Luxembourg, Japan, France and Spain packed together with a booklet in the specific language and in most cases a cardboard panel (for examples see below)

LP comes with black inner



DeAgostini print in perimeter