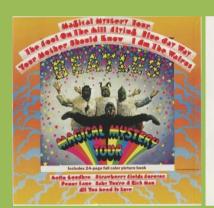

### PARLOPHONE 0094638241614 - PLEASE PLEASE ME

APPLE logo on sticker on shrink

APPLE CORPS. print on rear cover Also released as part of THE BEATLES BOX without the sticker on shrink