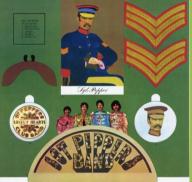

### PARLOPHONE 0094638241614 - PLEASE PLEASE ME

APPLE logo on sticker on shrink

APPLE CORPS. print on rear cover Also released as part of THE BEATLES BOX without the sticker on shrink