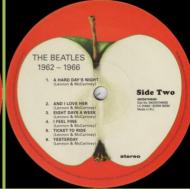

### PARLOPHONE 0094638241812 - RUBBER SOUL

APPLE logo on sticker on shrink

APPLE CORPS. print on rear cover

Also released as part of THE BEATLES BOX without the sticker on shrink

### UNIVERSAL/PARLOPHONE PMC 1267 5099963380316 - RUBBER SOUL [mono]

Also available without the sticker on shrink as part of THE BEATLES IN MONO 14 LP box set

Mastering note

Apple Corps in perimeter

UNIVERSAL/PARLOPHONE/DeAGOSTINI 0094638241812 - RUBBER SOUL