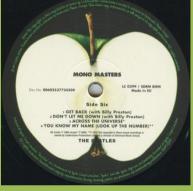

# UNIVERSAL/PARLOPHONE PMC 1240 5099963380118 - BEATLES FOR SALE [mono]

Apple Corps in perimeter

Mastering note

Also available without the sticker on shrink as part of THE BEATLES IN MONO 14 LP box set

Sticker on shrink