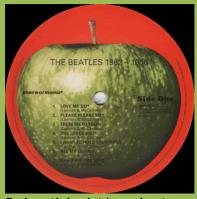

### PARLOPHONE 0094638241812 - RUBBER SOUL

APPLE logo on sticker on shrink

APPLE CORPS. print on rear cover

Also released as part of THE BEATLES BOX without the sticker on shrink

### UNIVERSAL/PARLOPHONE PMC 1267 5099963380316 - RUBBER SOUL [mono]

Also available without the sticker on shrink as part of THE BEATLES IN MONO 14 LP box set

Mastering note

Apple Corps in perimeter

UNIVERSAL/PARLOPHONE/DeAGOSTINI 0094638241812 - RUBBER SOUL