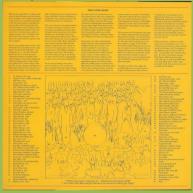

### PARLOPHONE 0094638241614 - PLEASE PLEASE ME

APPLE logo on sticker on shrink

APPLE CORPS. print on rear cover Also released as part of THE BEATLES BOX without the sticker on shrink