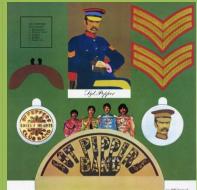

### PARLOPHONE 0094638241614 - PLEASE PLEASE ME

APPLE logo on sticker on shrink

APPLE CORPS. print on rear cover Also released as part of THE BEATLES BOX without the sticker on shrink