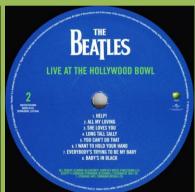

an rear insert sheet











UNIVERSAL/APPLE 5099908271518/5099908271617/00602537734504 - MONO MASTERS [3-LP] [mono]









Tri-fold cover Sticker on shrink



















Also available without the sticker on shrink as part of THE BEATLES IN MONO 14 LP box set

## UNIVERSAL/APPLE 6337971 - THE BEATLES IN MONO [14-LP Box Set] [mono]

Contains 108-page hardback book, 8 LPs on Parlophone, 1 LP on Capitol and two LP sets [1x 2-LP, 1x3-LP] on Apple (all albums also available individually, with stickered sleeves). [All discs made in Germany by Optimal Media]. The Parlophone and Capitol LPs all have Apple Corps printed in the perimeter on the label.









Box cardboard wrapper

Box







Box contents Hard

## UNIVERSAL/APPLE 0602557054996 - LIVE AT THE HOLLYWOOD BOWL

















Printed inner

## UNIVERSAL MUSIC/APPLE 0602455920539 - THE BEATLES/1962-1966 [3-LP]







Sticker on shrink





| JUCKET |  |
|--------|--|
|        |  |
|        |  |
|        |  |
|        |  |
|        |  |
|        |  |
|        |  |
|        |  |
|        |  |
|        |  |
|        |  |
|        |  |
|        |  |
|        |  |
|        |  |
|        |  |
|        |  |
|        |  |
|        |  |
|        |  |
|        |  |
|        |  |
|        |  |
|        |  |
|        |  |
|        |  |
|        |  |
|        |  |
|        |  |
|        |  |
|        |  |
|        |  |
|        |  |
|        |  |
|        |  |
|        |  |
|        |  |
|        |  |
|        |  |
|        |  |
|        |  |
|        |  |
|        |  |
|        |  |
|        |  |
|        |  |
|        |