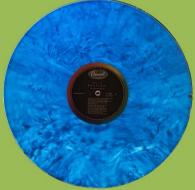

### PARLOPHONE 0094638241317 – A HARD DAY'S NIGHT [White Vinyl]

APPLE CORPS. print on rear cover

60<sup>th</sup> anniversary National Album Day release