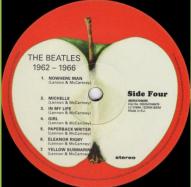

### PARLOPHONE 0094638241812 - RUBBER SOUL

APPLE logo on sticker on shrink

APPLE CORPS. print on rear cover

Also released as part of THE BEATLES BOX without the sticker on shrink

### UNIVERSAL/PARLOPHONE PMC 1267 5099963380316 - RUBBER SOUL [mono]

Also available without the sticker on shrink as part of THE BEATLES IN MONO 14 LP box set

Mastering note

Apple Corps in perimeter

UNIVERSAL/PARLOPHONE/DeAGOSTINI 0094638241812 - RUBBER SOUL