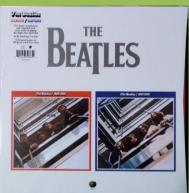

### PARLOPHONE 0094638241614 - PLEASE PLEASE ME

APPLE logo on sticker on shrink

APPLE CORPS. print on rear cover Also released as part of THE BEATLES BOX without the sticker on shrink

### PARLOPHONE 0094638242017 - WITH THE BEATLES

APPLE logo on sticker on shrink

APPLE CORPS. print on rear cover

Also released as part of THE BEATLES BOX without the sticker on shrink