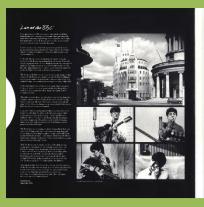

### PARLOPHONE 0094638241614 - PLEASE PLEASE ME

APPLE logo on sticker on shrink

APPLE CORPS. print on rear cover Also released as part of THE BEATLES BOX without the sticker on shrink