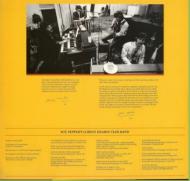

### PARLOPHONE 0094638241614 - PLEASE PLEASE ME

APPLE logo on sticker on shrink

APPLE CORPS. print on rear cover Also released as part of THE BEATLES BOX without the sticker on shrink