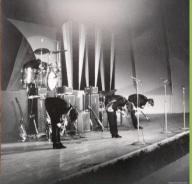

talian rear insert sheet











UNIVERSAL/APPLE 5099908271518/5099908271617/00602537734504 - MONO MASTERS [3-LP] [mono]









Tri-fold cover Sticker on shrink



















Also available without the sticker on shrink as part of THE BEATLES IN MONO 14 LP box set

## UNIVERSAL/APPLE 6337971 - THE BEATLES IN MONO [14-LP Box Set] [mono]

Contains 108-page hardback book, 8 LPs on Parlophone, 1 LP on Capitol and two LP sets [1x 2-LP, 1x3-LP] on Apple (all albums also available individually, with stickered sleeves). [All discs made in Germany by Optimal Media]. The Parlophone and Capitol LPs all have Apple Corps printed in the perimeter on the label.









Box cardboard wrapper

Box







Box contents Hard

## UNIVERSAL/APPLE 0602557054996 - LIVE AT THE HOLLYWOOD BOWL

















Printed inner

## UNIVERSAL MUSIC/APPLE 0602455920539 - THE BEATLES/1962-1966 [3-LP]







Sticker on shrink





| JUCKET |  |
|--------|--|
|        |  |
|        |  |
|        |  |
|        |  |
|        |  |
|        |  |
|        |  |
|        |  |
|        |  |
|        |  |
|        |  |
|        |  |
|        |  |
|        |  |
|        |  |
|        |  |
|        |  |
|        |  |
|        |  |
|        |  |
|        |  |
|        |  |
|        |  |
|        |  |
|        |  |
|        |  |
|        |  |
|        |  |
|        |  |
|        |  |
|        |  |
|        |  |
|        |  |
|        |  |
|        |  |
|        |  |
|        |  |
|        |  |
|        |  |
|        |  |
|        |  |
|        |  |
|        |  |
|        |  |
|        |  |
|        |  |
|