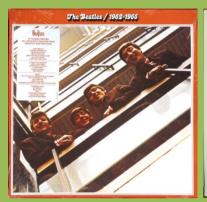

### PARLOPHONE 0094638241614 - PLEASE PLEASE ME

APPLE logo on sticker on shrink

APPLE CORPS. print on rear cover Also released as part of THE BEATLES BOX without the sticker on shrink