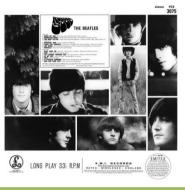

### PARLOPHONE 0094638241812 - RUBBER SOUL

APPLE logo on sticker on shrink

APPLE CORPS. print on rear cover

Also released as part of THE BEATLES BOX without the sticker on shrink

### UNIVERSAL/PARLOPHONE PMC 1267 5099963380316 - RUBBER SOUL [mono]

Also available without the sticker on shrink as part of THE BEATLES IN MONO 14 LP box set

Mastering note

Apple Corps in perimeter

UNIVERSAL/PARLOPHONE/DeAGOSTINI 0094638241812 - RUBBER SOUL