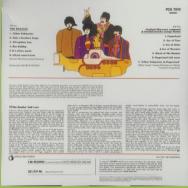

rint in perimeter



3 pressing rings around play hole



STEREO 0094638246619 5099968463816 5099968463816

LP's come with black inners, poster and 4 pics



DeAgostini print in perimeter



1 pressing ring around play hole on disc 1



STEREO 0094638246619 5099968463816 5099968463816

BEATLES

UK cardboard package

Italian cardboard package



BEATLES VINYL COLLECTION

UK booklet



Italian booklet



UNIVERSAL/APPLE 0602567696865 - THE BEATLES [Remixed] [2-LP]













Sticker on shrink











**Pictures** 









UNIVERSAL/APPLE 0602567572015 - THE BEATLES AND ESHER DEMOS [4-LP Box]







Made in Germany on rear cover



Box spine



Sticker

















Sticker on shrink











**Pictures** 

























#### **APPLE 0094638246718 - YELLOW SUBMARINE**







Also available without the sticker on shrink as part of THE ORIGINAL STUDIO RECORDINGS 16 LP box set

ORIGINAL STUDIO RECORDINGS 16 LP box set





Printed inner cover on thin glossy cardboard

# **UNIVERSAL/APPLE/DEAGOSTINI 0094638246718 - YELLOW SUBMARINE**





Special release pressed by MPO France for DeAgostini for sale in kiosks or as a subscription in UK, Italy, Germany, Holland, Luxembourg, Japan, France and Spain packed together with a booklet in the specific language and in most cases a cardboard panel (for examples see below)





Printed inner cover on thin high gloss cardboard LP comes with black inner



DeAgostini print in perimeter





DeAgostini print in perimeter



1 pressing ring around play hole



LP-size rear insert sheet,



UK cardboard package





Italian re