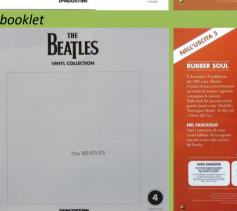

### UNIVERSAL/PARLOPHONE PMC 1267 5099963380316 - RUBBER SOUL [mono]

Also available without the sticker on shrink as part of THE BEATLES IN MONO 14 LP box set

Mastering note

Apple Corps in perimeter

UNIVERSAL/PARLOPHONE/DeAGOSTINI 0094638241812 - RUBBER SOUL

APPLE CORPS. print on rear cover

PARLOPHO

DeAgostini print in perimeter

BEATLES