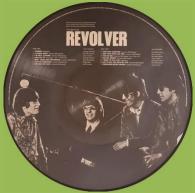

### UNIVERSAL/PARLOPHONE 0602445599691 - REVOLVER [Remixed]

Apple Corps in perimeter

**UNIVERSAL/PARLOPHONE 0602445599707 – REVOLVER [Remixed] [Picture-Disc]** 

Apple Corps in perimeter

Apple logo on sticker on shrink

# UNIVERSAL/PARLOPHONE 0602445599523 - REVOLVER [Remixed] [4-LP & 1 EP Box]

Sticker on shrink

Made in Czech Republic on rear

Apple logo on box spines

Box bottom spine

REVOLVER LP 1 (STEREO)

Apple Corps in perimeter

LP 2 (MONO)

2 LP REVOLVER SESSIONS

Apple Corps in credits

PARLOPHONE PAPERBACK WRITER RAIN ennon-McCartne

EP (MONO/STEREO)

Some copies are mislabeled with 2 STEREO-labels

Apple Corps in perimeter