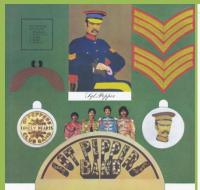

|



4-page insert









Cut-out cardboard

Inner sleeve

Also released as part of THE BEATLES BOX without the sticker on shrink

# UNIVERSAL/PARLOPHONE PMC 7027 5099963380514 - SGT. PEPPER'S LONELY HEARTS CLUB BAND [mono]















Also available without the sticker on shrink as part of THE BEATLES IN MONO 14 LP box set

Printed inner

Cut-out card

Sticker on shrink











Mastering note

Apple Corps in perimeter

### UNIVERSAL/PARLOPHONE/DeAGOSTINI 5099969942617 – SGT. PEPPER'S LONELY HEARTS CLUB BAND













4-page insert









Cut-out cardboard

TRADE

33'S.R.P.M.

PARLOPHONE

STEREO

PARLOPHONE

1

SGT. PEPPER'S LONELY HEARTS CLUB BAND

1. SGT. PEPPER'S LONELY HEARTS CLUB BAND

2. WITH A LITTLE FILE FOR WITH PILEOS

4. LICE THE STATE FILE FOR WITH PILEOS

4. LICE THE STATE FILE FOR WITH PILEOS

4. LICE THE STATE FILE FOR WITH PILEOS

7. BEING FOR THE SELECT OF MR. KITE I

MI seeps produced by leaving Table Charles and III.

THE BEATLES

Inner sleeve



DeAgostini print in perimeter

3 pressing rings

DeAgostini print in perimeter

1 pressing ring

Special release pressed by MPO France for DeAgostini for sale in kiosks or as a subscription in UK, Italy, Germany, Holland, Luxembourg, Japan and Spain packed together with a booklet in the specific language and in most cases a cardboard panel or paper rear i