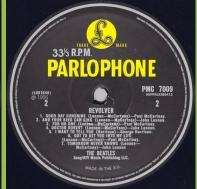

### UNIVERSAL/PARLOPHONE PMC 7009 5099963380415 - REVOLVER [mono]

Sticker on shrink

Also available without the sticker on shrink as part of THE BEATLES IN MONO 14 LP box set

PARLOPHONE

Mastering note

Apple Corps in perimeter