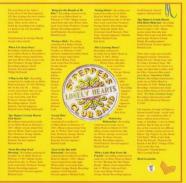

|



4-page insert









Cut-out cardboard

Inner sleeve

Also released as part of THE BEATLES BOX without the sticker on shrink

# UNIVERSAL/PARLOPHONE PMC 7027 5099963380514 - SGT. PEPPER'S LONELY HEARTS CLUB BAND [mono]















Also available without the sticker on shrink as part of THE BEATLES IN MONO 14 LP box set

Printed inner

Cut-out card

Sticker on shrink











Mastering note

Apple Corps in perimeter

### UNIVERSAL/PARLOPHONE/DeAGOSTINI 5099969942617 – SGT. PEPPER'S LONELY HEARTS CLUB BAND













4-page insert









Cut-out cardboard

TRADE

33'S.R.P.M.

PARLOPHONE

STEREO

PARLOPHONE

1

SGT. PEPPER'S LONELY HEARTS CLUB BAND

1. SGT. PEPPER'S LONELY HEARTS CLUB BAND

2. WITH A LITTLE FILE FOR WITH PILEOS

4. LICE THE STATE FILE FOR WITH PILEOS

4. LICE THE STATE FILE FOR WITH PILEOS

4. LICE THE STATE FILE FOR WITH PILEOS

7. BEING FOR THE SELECT OF MR. KITE I

MI seeps produced by leaving Table Charles and III.

THE BEATLES

Inner sleeve



DeAgostini print in perimeter

3 pressing rings

DeAgostini print in perimeter

1 pressing ring

Special release pressed by MPO France for DeAgostini for sale in kiosks or as a subscription in UK, Italy, Germany, Holland, Luxembourg, Japan and Spain packed together with a booklet in the specific language and in most cases a cardboard pa