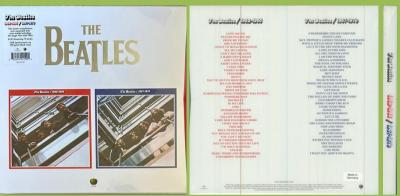

### PARLOPHONE 0094638241614 - PLEASE PLEASE ME

APPLE logo on sticker on shrink

APPLE CORPS. print on rear cover Also released as part of THE BEATLES BOX without the sticker on shrink

### PARLOPHONE 0094638242017 - WITH THE BEATLES

APPLE logo on sticker on shrink

APPLE CORPS. print on rear cover

Also released as part of THE BEATLES BOX without the sticker on shrink