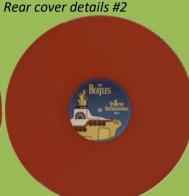

Thanks to Pet Norman Smith side 1 track 7 & side 2 track 5 Produced by George Martin. All songs compo

- oduced by George Martin. All songs compo 1999 The copyright in this sound recording 1999 Subafilms Ltd. "Yellow Submarine" ar 1968 This label copy information is the sub 1999 EMI Records Ltd.

All tracks remixed at Abbey Road Studios. Rem Project co-ordinator Allan Rouse. Thanks to Pete Norman Smith side 1 track 7 & side 2 track 5, Produced by George Martin. All songs compos © 1999 The copyright in this sound recording © 1999 Subafilms Ltd. "Yellow Submarine" and © 1968 This label copy information is the subj © 1999 EMI Records Ltd.

Sleeve design by Fiona Andreanelli @ Apple C



Disc made in UK

Rear cover details #1

"After hours pressing" on red vinyl, probably only 3 copies made



Disc made in UK



Black vinyl, dish labels Made in EU in perimeter



0000

Disc made in Holland by Record Industry





Dish labels, Made in the EU in perimeter

Flat labels, Made in the EU in perimeter



Apple/Universal Music re-issue









Apple Corps print on label

## **APPLE 7243 5 29325 1 1 - 1** [2-LP]









Cover types: 1) 6 mm. wide spine, 2) 9 mm. wide spine



Poster



Last 100 UK pressed sets came with a Certificate of Authenticity



4 Portraits









Black vinyl, flat labels, pressing ring diameter 32 mm



Cover type 1 Discs made in UK by EMI Hayes



Black vinyl, dish labels



Cover type 1



Discs made in Holland











Discs made in Holland by Record Industry

**UNIVERSAL/APPLE 0602537600793 - 1** [2-LP]

















**Printed inners** 









4