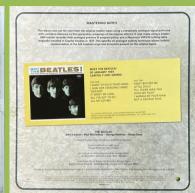

[Red & Blue Vinyl]







Sticker on shrink, box contains the two colored vinyl Triple-LP's listed above without individual stickers

## UNIVERSAL/CAPITOL/APPLE 6 02465 71746 4 - THE BEATLES 1964 US ALBUMS IN MONO [8-LP Box Set] [mono]

Contains 5 LPs and 1 DLP on Capitol and 1 LP on United Artists (all albums except THE BEATLES' STORY also available individually, with stickered sleeves). [All discs made in France by MPO]. The LPs all have Apple Corps printed in the perimeter on the label, each comes with a RECORDING NOTES 4-page sheet and a individually numbered custom Capitol inner sleeve. THE BEATLES' STORY uses the innersleeve from SOMETHING NEW for both LPs, THE BEATLES SECOND ALBUM uses the inner sleeve from MEET THE BEATLES.









### Cardboard box with sticker on shrink









LP 1

















LP 2

















LP3

















LP 4











































LP 7

















LP8









## UNIVERSAL/CAPITOL/APPLE 6 02468 06622 4 - MEET THE BEATLES [mono] [Sky blue vinyl]







Exclusive limited edition released through reseller stores in various countries on sky blue translucent marble vinyl.
Inner sleeve and Recording Notes sheet are the same as in the box set listed above.

Sticker on shrink







Normal view





UNIVERSAL/CAPITOL/APPLE 6 02468 01971 8 - MEET THE BEATLES [mono]







Individual release, all contents except the sticker on shrink are the same as in the box set listed above.

Sticker on shrink

Sticker

### UNIVERSAL/CAPITOL/APPLE 6 02468 01975 6 - THE BEATLES' SECOND ALBUM [mono]







Individual releas