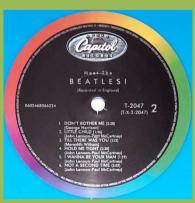

### UNIVERSAL/PARLOPHONE PMC 1230 5099963380019 - A HARD DAY'S NIGHT [mono]

Sticker on shrink

Also available without the sticker on shrink as part of THE BEATLES IN MONO 14 LP box set

Mastering note

Apple Corps in perimeter