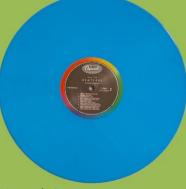

### PARLOPHONE 0094638241317 – A HARD DAY'S NIGHT [White Vinyl]

APPLE CORPS. print on rear cover

60<sup>th</sup> anniversary National Album Day release