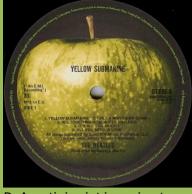

Sticker on shrink











**Pictures** 

























#### **APPLE 0094638246718 - YELLOW SUBMARINE**







Also available without the sticker on shrink as part of THE ORIGINAL STUDIO RECORDINGS 16 LP box set

ORIGINAL STUDIO RECORDINGS 16 LP box set





Printed inner cover on thin glossy cardboard

# **UNIVERSAL/APPLE/DEAGOSTINI 0094638246718 - YELLOW SUBMARINE**





Special release pressed by MPO France for DeAgostini for sale in kiosks or as a subscription in UK, Italy, Germany, Holland, Luxembourg, Japan, France and Spain packed together with a booklet in the specific language and in most cases a cardboard panel (for examples see below)





Printed inner cover on thin high gloss cardboard LP comes with black inner



DeAgostini print in perimeter





DeAgostini print in perimeter



1 pressing ring around play hole



LP-size rear insert sheet,



UK cardboard package





Italian rear insert sheet



UK booklet



BEATLES

Italian booklet



**APPLE 0094638246817 - ABBEY ROAD** 





Also available without the sticker on shrink as part of THE ORIGINAL STUDIO RECORDINGS 16 LP box set



Some copies with sticker



Sticker (detail)





### UNIVERSAL/APPLE/DEAGOSTINI 0094638246817 - ABBEY ROAD





Special release pressed by MPO France for DeAgostini for sale in kiosks or as a subscription in UK, Italy, Germany, Holland, Luxembourg, Japan, France and Spain packed together with a booklet in the specific language and in most cases a cardboard panel (for examples see below)

LP comes with black inner



DeAgostini print in perimeter



3