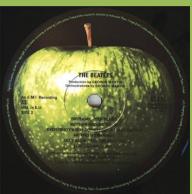

### PARLOPHONE 0094638241812 - RUBBER SOUL

APPLE logo on sticker on shrink

APPLE CORPS. print on rear cover

Also released as part of THE BEATLES BOX without the sticker on shrink

### UNIVERSAL/PARLOPHONE PMC 1267 5099963380316 - RUBBER SOUL [mono]

Also available without the sticker on shrink as part of THE BEATLES IN MONO 14 LP box set

Mastering note

Apple Corps in perimeter

UNIVERSAL/PARLOPHONE/DeAGOSTINI 0094638241812 - RUBBER SOUL

APPLE CORPS. print on rear cover

PARLOPHO

DeAgostini print in perimeter

BEATLES