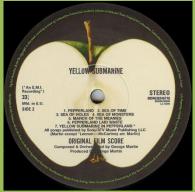

nk











**Pictures** 

























#### **APPLE 0094638246718 - YELLOW SUBMARINE**







Also available without the sticker on shrink as part of THE ORIGINAL STUDIO RECORDINGS 16 LP box set

ORIGINAL STUDIO RECORDINGS 16 LP box set





Printed inner cover on thin glossy cardboard

# **UNIVERSAL/APPLE/DEAGOSTINI 0094638246718 - YELLOW SUBMARINE**





Special release pressed by MPO France for DeAgostini for sale in kiosks or as a subscription in UK, Italy, Germany, Holland, Luxembourg, Japan, France and Spain packed together with a booklet in the specific language and in most cases a cardboard panel (for examples see below)





Printed inner cover on thin high gloss cardboard LP comes with black inner



DeAgostini print in perimeter





DeAgostini print in perimeter



1 pressing ring around play hole



LP-size rear insert sheet,



UK cardboard package





Italian rear insert sheet



UK booklet



BEATLES

Italian booklet



**APPLE 0094638246817 - ABBEY ROAD** 





Also available without the sticker on shrink as part of THE ORIGINAL STUDIO RECORDINGS 16 LP box set



Some copies with sticker



Sticker (detail)





### UNIVERSAL/APPLE/DEAGOSTINI 0094638246817 - ABBEY ROAD





Special release pressed by MPO France for DeAgostini for sale in kiosks or as a subscription in UK, Italy, Germany, Holland, Luxembourg, Japan, France and Spain packed together with a booklet in the specific language and in most cases a cardboard panel (for examples see below)

LP comes with black inner



DeAgostini print in perimeter



3 pressing rings around play hole