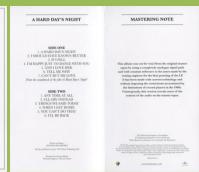

### UNIVERSAL/PARLOPHONE PMC 1230 5099963380019 - A HARD DAY'S NIGHT [mono]

Sticker on shrink

Also available without the sticker on shrink as part of THE BEATLES IN MONO 14 LP box set

Mastering note

Apple Corps in perimeter