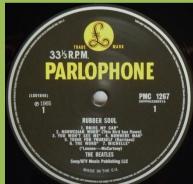

### UNIVERSAL/PARLOPHONE PMC 1267 5099963380316 - RUBBER SOUL [mono]

Also available without the sticker on shrink as part of THE BEATLES IN MONO 14 LP box set

Mastering note

Apple Corps in perimeter

UNIVERSAL/PARLOPHONE/DeAGOSTINI 0094638241812 - RUBBER SOUL