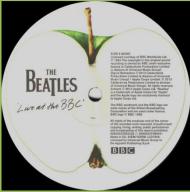

### PARLOPHONE 0094638241614 - PLEASE PLEASE ME

APPLE logo on sticker on shrink

APPLE CORPS. print on rear cover Also released as part of THE BEATLES BOX without the sticker on shrink