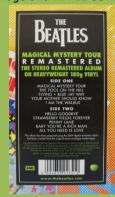

### PARLOPHONE 0094638241614 - PLEASE PLEASE ME

APPLE logo on sticker on shrink

APPLE CORPS. print on rear cover Also released as part of THE BEATLES BOX without the sticker on shrink