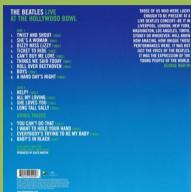

Italian rear insert sheet











UNIVERSAL/APPLE 5099908271518/5099908271617/00602537734504 - MONO MASTERS [3-LP] [mono]









Tri-fold cover Sticker on shrink



















Also available without the sticker on shrink as part of THE BEATLES IN MONO 14 LP box set

## UNIVERSAL/APPLE 6337971 - THE BEATLES IN MONO [14-LP Box Set] [mono]

Contains 108-page hardback book, 8 LPs on Parlophone, 1 LP on Capitol and two LP sets [1x 2-LP, 1x3-LP] on Apple (all albums also available individually, with stickered sleeves). [All discs made in Germany by Optimal Media]. The Parlophone and Capitol LPs all have Apple Corps printed in the perimeter on the label.









Box cardboard wrapper

Box







Box contents Hard

## UNIVERSAL/APPLE 0602557054996 - LIVE AT THE HOLLYWOOD BOWL

















Printed inner

## UNIVERSAL MUSIC/APPLE 0602455920539 - THE BEATLES/1962-1966 [3-LP]







Sticker on shrink





| JUCKET |  |
|--------|--|
|        |  |
|        |  |
|        |  |
|        |  |
|        |  |
|        |  |
|        |  |
|        |  |
|        |  |
|        |  |
|        |  |
|        |  |
|        |  |
|        |  |
|        |  |
|        |  |
|        |  |
|        |  |
|        |  |
|        |  |
|        |  |
|        |  |
|        |  |
|        |  |
|        |  |
|        |  |
|        |  |
|        |  |
|        |  |
|        |  |
|        |  |
|        |  |
|        |  |
|        |  |
|        |  |
|        |  |
|        |  |
|        |  |
|        |  |
|        |  |
|        |  |
|        |  |
|        |  |
|        |  |
|        |  |
|        |  |
|