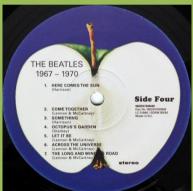

inners** 





Insert













UK cardboard package

Italian issue comes as sealed LP shrinked in plastic together with LP-size rear insert sheet, cardboard stiffener and booklet







BEATLES WITH THE BEATLES



Italian rear insert sheet



Italian booklet



## UNIVERSAL/APPLE 0602547048448 - THE BEATLES/1967-1970 [2-LP]









## Printed inners



Insert











Discs made in Holland by Record Industry

## UNIVERSAL/APPLE/DEAGOSTINI 0602547048448 - THE BEATLES/1967-1970 [2-LP]







Special release pressed by MPO France for DeAgostini for sale in kiosks or as a subscription in UK, Italy, Germany, Holland, Luxembourg, Japan, France and Spain packed together with a booklet in the specific language and in most cases a cardboard panel (for examples see below)





Insert









DeAgostini print in perimeter

Italian issue comes as sealed LP shrinked in plastic together with LP-size rear insert sheet, cardboard stiffener and booklet







Italian booklet



PARLOPHONE/APPLE 5099968463915/5099968464011 - PAST MASTERS [2-LP]







Also available without the sticker on shrink as part of THE ORIGINAL STUDIO RECORDINGS 16 LP box set









4 page fold-out cardboard









UNIVERSAL/PARLOPHONE/APPLE/DEAGOSTINI 5099968463915/5099968464011 - PAST MASTERS [2-LP]







Special release pressed by MPO France for DeAgostini for sale in kiosks or as a subscription in UK, Italy, Germany, Holland, Luxembourg, Japan, France and Spain packed together with a booklet in the specific language and in most cases a cardboard panel (for examples see below)









4 page fold-ou