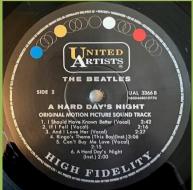

APPLE CORPS. print on rear cover

Also released as part of THE BEATLES BOX without the sticker on shrink

### UNIVERSAL/PARLOPHONE PMC 1230 5099963380019 - A HARD DAY'S NIGHT [mono]

Sticker on shrink

Also available without the sticker on shrink as part of THE BEATLES IN MONO 14 LP box set

Mastering note

Apple Corps in perimeter