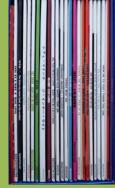

## **UNIVERSAL/APPLE 0602567572039 - YELLOW SUBMARINE / ELEANOR RIGBY** [Picture Disc]

Sticker on shrink

APPLE CORPS print in perimeter

**UNIVERSAL/APPLE 0602547261717 - THE SINGLES COLLECTION** [23-Singles Box]

Contains 40-page booklet, 10 singles on Parlophone, 1 single on Tollie, 1 single on Capitol, 7 singles on Odeon and 4 singles on Apple. [All discs made in Germany by Optimal Media].

APPLE R 5777 - GET BACK / DON'T LET ME DOWN