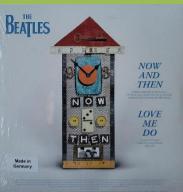

#### APPLE/PARLOPHONE 4814586 – NOW AND THEN / LOVE ME DO

BEATLES

'NOW AND THEN'
THE NEW SINGLE
BLACK VINYL

02448 14586 4

Sticker on shrink

Sticker with sharp corners on first pressings

Sticker with rounded corners on re-pressings

2-sided info sheet