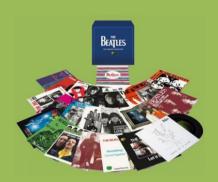

## **UNIVERSAL/APPLE 0602567572039 - YELLOW SUBMARINE / ELEANOR RIGBY** [Picture Disc]

Sticker on shrink

APPLE CORPS print in perimeter

**UNIVERSAL/APPLE 0602547261717 - THE SINGLES COLLECTION** [23-Singles Box]