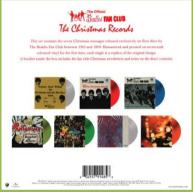

### UNIVERSAL/APPLE 0602557914856 - THE CHRISTMAS RECORDS [7-Singles Box]

Вох

Sticker on shrink