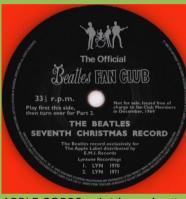

#### The Beatles Third Christmas Record

THIS SPECIAL RECORD IS NOT FOR PRIVATE OR PUBLIC SALE, IT IS DISTRIBUTED FREE OF CHARGE TO MEMBERS OF THE OFFICIAL BEATLES FAN CLUB. PLAY AT 33: R.P.M. USING A NORMALLP STYLE.

ISSUED IN DECEMBER 1965
Sieere Photography: ROBERT WHITAKER

THE OFFICIAL BEATLES FAN CLUB, FIRST FLOOR, SERVICE HOUSE, 18 MONMOUTH STREET, LONDON W.C.2. (Tellaphone—COVent Garden 2892)

APPLE CORPS print in perimeter