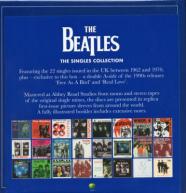

## **UNIVERSAL/APPLE 0602567572039 - YELLOW SUBMARINE / ELEANOR RIGBY** [Picture Disc]

Sticker on shrink

APPLE CORPS print in perimeter

**UNIVERSAL/APPLE 0602547261717 - THE SINGLES COLLECTION** [23-Singles Box]

Contains 40-page booklet, 10 singles on Parlophone, 1 single on Tollie, 1 single on Capitol, 7 singles on Odeon and 4 singles on Apple. [All discs made in Germany by Optimal Media].

APPLE R 5777 - GET BACK / DON'T LET ME DOWN