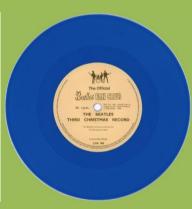

#### The Beatles Third Christmas Record

THIS SPECIAL RECORD IS NOT FOR PRIVATE OR PUBLIC SALE, IT IS DISTRIBUTED FREE OF CHARGE TO MEMBERS OF THE OFFICIAL BEATLES FAN CLUB. PLAY AT 33: R.P.M. USING A NORMALLP STYLE.

ARNE COLLINGHAM WISHES TO THANK EMI. RECORDS LIMITED FOR PERMITTING THE PRODUCTION OF THIS RECORD AND PRODUCER GEORGE MARTIN FOR SUPERVISING THE ACTUAL TAPING. THE BEATLES RECORD EXCLUSIVELY FOR THE PARCHMONE LAS

ISSUED IN DECEMBER 1965
Sieere Photography: ROBERT WHITAKER

THE OFFICIAL BEATLES FAN CLUB, FIRST FLOOR, SERVICE HOUSE, 18 MONMOUTH STREET, LONDON W.C.2. (Tellaphone—COVent Garden 2892)

APPLE CORPS print in perimeter