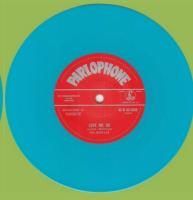

### APPLE/PARLOPHONE 4814586 – NOW AND THEN / LOVE ME DO Blue vinyl

Sticker on shrink

2-sided info sheet