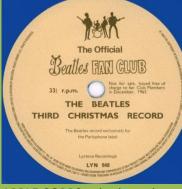

#### The Beatles Third Christmas Record

THIS SPECIAL RECORD IS NOT FOR PRIVATE OR PUBLIC SALE, IT IS DISTRIBUTED FREE OF CHARGE TO MEMBERS OF THE OFFICIAL BEATLES FAN CLUB. PLAY AT 33: R.P.M. USING A NORMALLP STYLE.

ARNE COLLINGHAM WISHES TO THANK EMI. RECORDS LIMITED FOR PERMITTING THE PRODUCTION OF THIS RECORD AND PRODUCER GEORGE MARTIN FOR SUPERVISING THE ACTUAL TAPING. THE BEATLES RECORD EXCLUSIVELY FOR THE PARCHMONE LAS

ISSUED IN DECEMBER 1965
Sieere Photography: ROBERT WHITAKER

THE OFFICIAL BEATLES FAN CLUB, FIRST FLOOR, SERVICE HOUSE, 18 MONMOUTH STREET, LONDON W.C.2. (Tellaphone—COVent Garden 2892)

APPLE CORPS print in perimeter