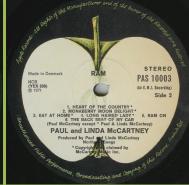

Dark green Apple labels

Without All Rights Reserved... print on B-side

Crossover with light green Apple on A-side, dark green Apple on B-side

Light green Apple labels

APPLE PAS 10003 - RAM

UK cover

Dark green Apple labels

Light green Apple labels