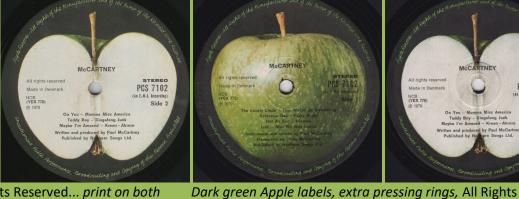

## **APPLE PCS 7102 - McCARTNEY**

UK cover

McCARTNEY

Reserved... print on both sides

Dark green Apple labels, All Rights Reserved... print on both sides

PCS 7102

Dark green Apple labels

With All Rights Reserved... print on B-side

Dark green Apple labels

Without All Rights Reserved... print on B-side

Crossover with light green Apple on A-side, dark green Apple on B-side

Light green Apple labels

APPLE PAS 10003 - RAM

UK cover

Dark green Apple labels