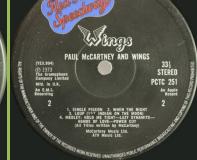

## **APPLE PCTC 251 - RED ROSE SPEEDWAY**

Matte cover with braille print on rear (mfd. in UK)

Booklet (mfd. in UK)

PAUL MCCARTNEY AND WINGS

STEREO

OF STATE OF ST

UK labels with raised edge, Danish matrix number (no suffix)