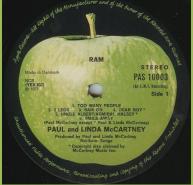

Dark green Apple labels

Without All Rights Reserved... print on B-side

Crossover with light green Apple on A-side, dark green Apple on B-side

Light green Apple labels

APPLE PAS 10003 - RAM

UK cover

Dark green Apple labels

Light green Apple labels