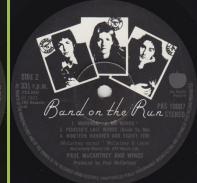

## **APPLE PCTC 251 - RED ROSE SPEEDWAY**

Matte cover with braille print on rear (mfd. in UK)

Booklet (mfd. in UK)

PAUL MCCARTNEY AND WINGS

STEREO

OF STATE OF ST

UK labels with raised edge, Danish matrix number (no suffix)