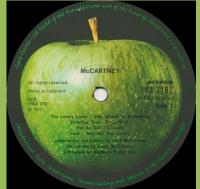

## **APPLE PCS 7102 - McCARTNEY**

UK cover

McCARTNEY

Reserved... print on both sides

Dark green Apple labels, All Rights Reserved... print on both sides

PCS 7102

Dark green Apple labels

With All Rights Reserved... print on B-side