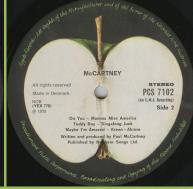

Dark green Apple labels

Without All Rights Reserved... print on B-side

Crossover with light green Apple on A-side, dark green Apple on B-side

Light green Apple labels

APPLE PAS 10003 - RAM

UK cover

Dark green Apple labels