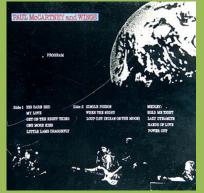

## **APPLE PCTC 251 - RED ROSE SPEEDWAY**

Matte cover with braille print on rear (mfd. in UK)

Booklet (mfd. in UK)

PAUL MCCARTNEY AND WINGS

STEREO

OF STATE OF ST

UK labels with raised edge, Danish matrix number (no suffix)