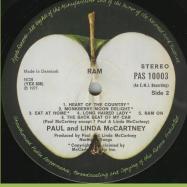

Dark green Apple labels

Without All Rights Reserved... print on B-side

Crossover with light green Apple on A-side, dark green Apple on B-side

Light green Apple labels

APPLE PAS 10003 - RAM

UK cover

Dark green Apple labels

Light green Apple labels