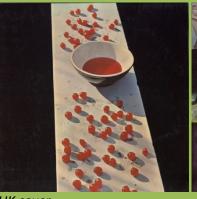

## **APPLE PCS 7102 - McCARTNEY**

UK cover

McCARTNEY

Reserved... print on both sides

Dark green Apple labels, All Rights Reserved... print on both sides

PCS 7102

Dark green Apple labels

With All Rights Reserved... print on B-side