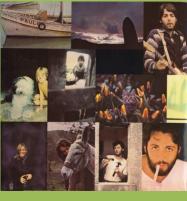

## **APPLE PCS 7102 - McCARTNEY**

UK cover

McCARTNEY

Reserved... print on both sides

Dark green Apple labels, All Rights Reserved... print on both sides

PCS 7102

Dark green Apple labels

With All Rights Reserved... print on B-side