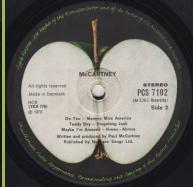

## **APPLE PCS 7102 - McCARTNEY**

UK cover

McCARTNEY

Reserved... print on both sides

Dark green Apple labels, All Rights Reserved... print on both sides

PCS 7102

Dark green Apple labels

With All Rights Reserved... print on B-side