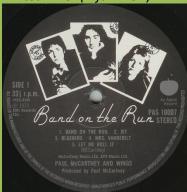

## **APPLE PCTC 251 - RED ROSE SPEEDWAY**

Matte cover with braille print on rear (mfd. in UK)

Booklet (mfd. in UK)

PAUL MCCARTNEY AND WINGS

STEREO

OF STATE OF ST

UK labels with raised edge, Danish matrix number (no suffix)