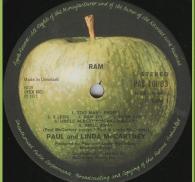

Dark green Apple labels

Without All Rights Reserved... print on B-side

Crossover with light green Apple on A-side, dark green Apple on B-side

Light green Apple labels

APPLE PAS 10003 - RAM

UK cover

Dark green Apple labels

Light green Apple labels