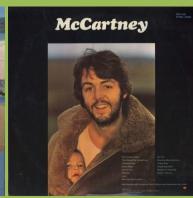

## **APPLE PCS 7102 - McCARTNEY**

UK cover

McCARTNEY

Reserved... print on both sides

Dark green Apple labels, All Rights Reserved... print on both sides

PCS 7102

Dark green Apple labels

With All Rights Reserved... print on B-side