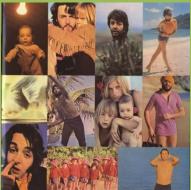

## **APPLE PCS 7102 - McCARTNEY**

UK cover

McCARTNEY

Reserved... print on both sides

Dark green Apple labels, All Rights Reserved... print on both sides

PCS 7102

Dark green Apple labels

With All Rights Reserved... print on B-side