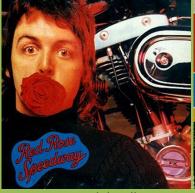

## **APPLE PCTC 251 - RED ROSE SPEEDWAY**

Matte cover with braille print on rear (mfd. in UK)

Booklet (mfd. in UK)

PAUL MCCARTNEY AND WINGS

STEREO

OF STATE OF ST

UK labels with raised edge, Danish matrix number (no suffix)