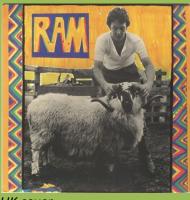

Dark green Apple labels

Without All Rights Reserved... print on B-side

Crossover with light green Apple on A-side, dark green Apple on B-side

Light green Apple labels

APPLE PAS 10003 - RAM

UK cover

Dark green Apple labels