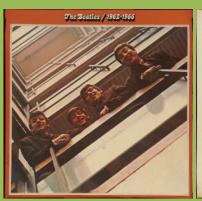

## APPLE PCS 7171/7172 - THE BEATLES/1962-1966 [2-LP]

**UK** Cover

Printed inners (mfd. in UK)

Glossy labels with raised edge

UK matrix without UK mother/stamper code

APPLE PCS 7181/7182 - THE BEATLES/1967-1970 [2-LP]