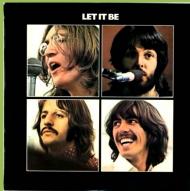

#### APPLE PCS 7096 – LET IT BE

Box front (made in UK)

Box rear

Box insert

Book front (made in UK)

Cover type 1: Laminated with black flip backs (also comes in box set)

LETIT BE

The same of the STORE of the same of the s