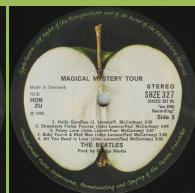

#### **APPLE SHZE 327 – MAGICAL MYSTERY TOUR**

Cover types: 1) Laminated, 2) Glossy

Dark green Apple label

Cover type 1

Light green Apple label

Cover type 2