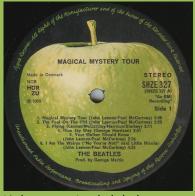

#### **APPLE SHZE 327 – MAGICAL MYSTERY TOUR**

Cover types: 1) Laminated, 2) Glossy

Dark green Apple label

Cover type 1

Light green Apple label

Cover type 2