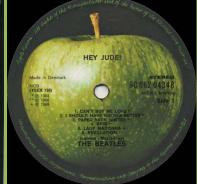

## **APPLE 6C 062 04348 – HEY JUDE**

German laminated cover with 1C062-Prefix

A-side matrix YEEX 150-1

B-side matrix YEEX 151-1

A-side matrix YEEX 150-1

B-side matrix 04348-B-2F

Light green Apple labels