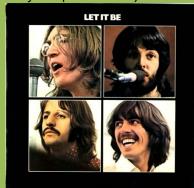

#### APPLE PCS 7096 – LET IT BE

Box front (made in UK)

Box rear

Box insert

Book front (made in UK)

Cover type 1: Laminated with black flip backs (also comes in box set)

LETIT BE

The same of the STORE of the same of the s