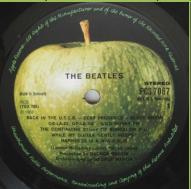

## APPLE PCS 7067/8 – THE BEATLES [2-LP]

First copies come in top opening UK cover

Later copies come in side opening UK cover (Some with EMI price sticker)

Dark green Apple labels without All Rights Reserved print

Dark green Apple labels with All Rights Reserved print on sides 2 & 4

Dark green Apple labels with All Rights Reserved print on side 3

Dark green Apple labels with All Rights Reserved print on all sides

Dark green Apple labels without All Rights Reserved print on sides 1, 2 & 4

Light green Apple label on side

Light green Apple labels