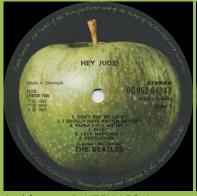

## **APPLE 6C 062 04348 – HEY JUDE**

German laminated cover with 1C062-Prefix

A-side matrix YEEX 150-1

B-side matrix YEEX 151-1

A-side matrix YEEX 150-1

B-side matrix 04348-B-2F

Light green Apple labels