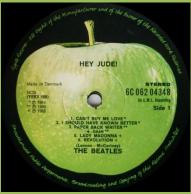

## **APPLE 6C 062 04348 – HEY JUDE**

German laminated cover with 1C062-Prefix

A-side matrix YEEX 150-1

B-side matrix YEEX 151-1

A-side matrix YEEX 150-1

B-side matrix 04348-B-2F

Light green Apple labels