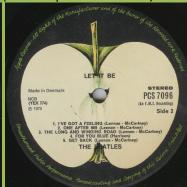

Cover type 2: Laminated with white flip backs

Cover type 3: Matte with black flip backs

No All Rights Reserved print, comes with box set issue

Cover type 1 (also found in cover type 3)

PCS 7096

With All Rights Reserved print, Cover type 1 & 2 flat labels

(some copies in UK cover)

With All Rights Reserved print, Side 2 has raised label edge

Cover type 1 & 2 (some copies in UK cover)

With All Rights Reserved print, extra pressing rings on both sides

Cover type 1 & 2 (some copies in UK cover)