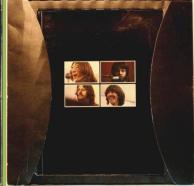

#### APPLE PCS 7096 – LET IT BE

Box front (made in UK)

Box rear

Box insert

Book front (made in UK)

Cover type 1: Laminated with black flip backs (also comes in box set)

LETIT BE

The same of the STORE of the same of the s