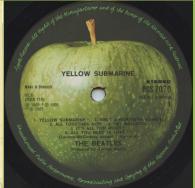

## **APPLE PCS 7070 – YELLOW SUBMARINE**

**UK** cover

Dark green Apple labels, narrow Made in Denmark print, flat labels

Dark green Apple labels, narrow Made in Denmark print, extra pressing rings on both sides

Dark green Apple labels, wide Made in Denmark print on A-side, narrow Made in Denmark print on B-side

Dark green Apple labels, wide Made in Denmark print

Crossover, dark Apple label on A-side, light green Apple on B-side

Light green Apple labels