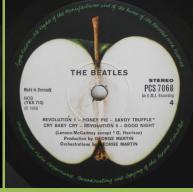

## APPLE PCS 7067/8 – THE BEATLES [2-LP]

First copies come in top opening UK cover

Later copies come in side opening UK cover (Some with EMI price sticker)

Dark green Apple labels without All Rights Reserved print

Dark green Apple labels with All Rights Reserved print on sides 2 & 4

Dark green Apple labels with All Rights Reserved print on side 3

Dark green Apple labels with All Rights Reserved print on all sides

Dark green Apple labels without All Rights Reserved print on sides 1, 2 & 4

Light green Apple label on side

Light green Apple labels