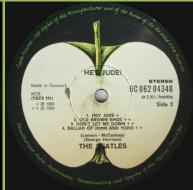

## **APPLE 6C 062 04348 – HEY JUDE**

German laminated cover with 1C062-Prefix

A-side matrix YEEX 150-1

B-side matrix YEEX 151-1

A-side matrix YEEX 150-1

B-side matrix 04348-B-2F

Light green Apple labels