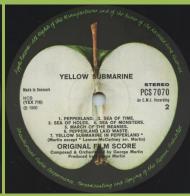

## **APPLE PCS 7070 – YELLOW SUBMARINE**

**UK** cover

Dark green Apple labels, narrow Made in Denmark print, flat labels

Dark green Apple labels, narrow Made in Denmark print, extra pressing rings on both sides

Dark green Apple labels, wide Made in Denmark print on A-side, narrow Made in Denmark print on B-side

Dark green Apple labels, wide Made in Denmark print

Crossover, dark Apple label on A-side, light green Apple on B-side

Light green Apple labels