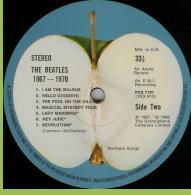

## APPLE PCS 7171/7172 - THE BEATLES/1962-1966 [2-LP]

**UK** Cover

Printed inners (mfd. in UK)

Glossy labels with raised edge

UK matrix without UK mother/stamper code

APPLE PCS 7181/7182 - THE BEATLES/1967-1970 [2-LP]