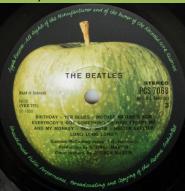

## APPLE PCS 7067/8 – THE BEATLES [2-LP]

First copies come in top opening UK cover

Later copies come in side opening UK cover (Some with EMI price sticker)

Dark green Apple labels without All Rights Reserved print

Dark green Apple labels with All Rights Reserved print on sides 2 & 4

Dark green Apple labels with All Rights Reserved print on side 3

Dark green Apple labels with All Rights Reserved print on all sides

Dark green Apple labels without All Rights Reserved print on sides 1, 2 & 4

Light green Apple label on side

Light green Apple labels