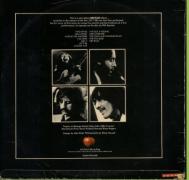

#### APPLE PCS 7096 – LET IT BE

Box front (made in UK)

Box rear

Box insert

Book front (made in UK)

Cover type 1: Laminated with black flip backs (also comes in box set)

LETIT BE

The same of the STORE of the same of the s

Cover type 2: Laminated with white flip backs

Cover type 3: Matte with black flip backs

No All Rights Reserved print, comes with box set issue

Cover type 1 (also found in cover type 3)

PCS 7096

With All Rights Reserved print, Cover type 1 & 2 flat labels