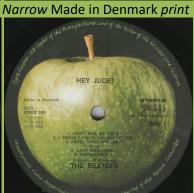

## **APPLE SW 385 – HEY JUDE!**

US cover

Narrow Made in Denmark print, extra pressing rings on both sides

HEY JUDE!

Wide Made in Denmark print