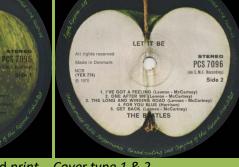

Cover type 2: Laminated with white flip backs

Cover type 3: Matte with black flip backs

No All Rights Reserved print, comes with box set issue

Cover type 1 (also found in cover type 3)

PCS 7096

With All Rights Reserved print, Cover type 1 & 2 flat labels

(some copies in UK cover)

With All Rights Reserved print, Side 2 has raised label edge

Cover type 1 & 2 (some copies in UK cover)

With All Rights Reserved print, extra pressing rings on both sides

Cover type 1 & 2 (some copies in UK cover)