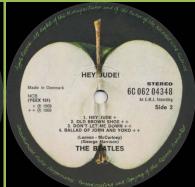

## **APPLE 6E 062 04348 – HEY JUDE**

German cover with 1C062-Prefix

Made in Denmark

NCDEX 151)

+ © 1989

2. OLD BEROWN SHOE ++

3. DLD BEROWN SHOE ++

4. BALLAD OF JOHN AND YOKO ++

(Lemen - McCartnery)

(George Frierrison)

THE FATLES