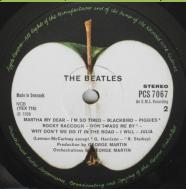

## APPLE PCS 7067/8 – THE BEATLES [2-LP]

First copies come in top opening UK cover

Later copies come in side opening UK cover (Some with EMI price sticker)

Dark green Apple labels without All Rights Reserved print

Dark green Apple labels with All Rights Reserved print on sides 2 & 4

Dark green Apple labels with All Rights Reserved print on side 3

Dark green Apple labels with All Rights Reserved print on all sides

Dark green Apple labels without All Rights Reserved print on sides 1, 2 & 4

Light green Apple label on side

Light green Apple labels