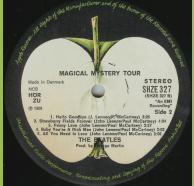

#### **APPLE SHZE 327 – MAGICAL MYSTERY TOUR**

Cover types: 1) Laminated, 2) Glossy

Dark green Apple label

Cover type 1

Light green Apple label

Cover type 2