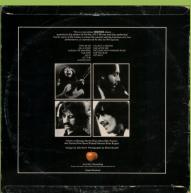

#### APPLE PCS 7096 – LET IT BE

Box front (made in UK)

Box rear

Box insert

Book front (made in UK)

Cover type 1: Laminated with black flip backs (also comes in box set)

LETIT BE

The same of the STORE of the same of the s

Cover type 2: Laminated with white flip backs

Cover type 3: Matte with black flip backs

No All Rights Reserved print, comes with box set issue

Cover type 1 (also found in cover type 3)

PCS 7096

With All Rights Reserved print, Cover type 1 & 2 flat labels