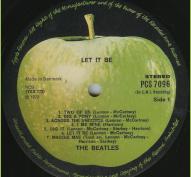

Cover type 2: Laminated with white flip backs

Cover type 3: Matte with black flip backs

No All Rights Reserved print, comes with box set issue

Cover type 1 (also found in cover type 3)

PCS 7096

With All Rights Reserved print, Cover type 1 & 2 flat labels

(some copies in UK cover)

With All Rights Reserved print, Side 2 has raised label edge

Cover type 1 & 2 (some copies in UK cover)

With All Rights Reserved print, extra pressing rings on both sides

Cover type 1 & 2 (some copies in UK cover)