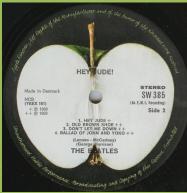

## **APPLE SW 385 – HEY JUDE!**

US cover

Narrow Made in Denmark print, extra pressing rings on both sides

HEY JUDE!

Wide Made in Denmark print