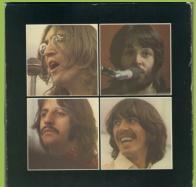

#### APPLE PCS 7096 – LET IT BE

Box front (made in UK)

Box rear

Box insert

Book front (made in UK)

Cover type 1: Laminated with black flip backs (also comes in box set)

LETIT BE

The same of the STORE of the same of the s