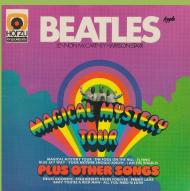

#### **APPLE SHZE 327 – MAGICAL MYSTERY TOUR**

Cover types: 1) Laminated, 2) Glossy

Dark green Apple label

Cover type 1

Light green Apple label

Cover type 2