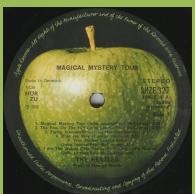

#### **APPLE SHZE 327 – MAGICAL MYSTERY TOUR**

Cover types: 1) Laminated, 2) Glossy

Dark green Apple label

Cover type 1

Light green Apple label

Cover type 2