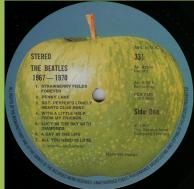

## APPLE PCS 7171/7172 - THE BEATLES/1962-1966 [2-LP]

**UK** Cover

Printed inners (mfd. in UK)

Glossy labels with raised edge

UK matrix without UK mother/stamper code

APPLE PCS 7181/7182 - THE BEATLES/1967-1970 [2-LP]

**UK** Cover

Printed inners (mfd. in UK)

Glossy labels

UK matrix without UK mother/stamper code