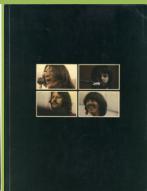

#### APPLE PCS 7096 – LET IT BE

Box front (made in UK)

Box rear

Box insert

Book front (made in UK)

Cover type 1: Laminated with black flip backs (also comes in box set)

LETIT BE

The same of the STORE of the same of the s