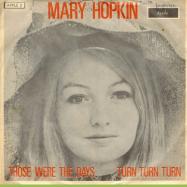

#### APPLE 2 - THOSE WERE THE DAYS / TURN TURN TURN (Mary Hopkin)

The picture cover for this edition comes in two major variations:

- 1) Blank rear
- 2) Printed rear

The color of the lettering on the front is either (from top): light blue, dark(er) blue, dark blue, light pink, dark(er) pink, light red, dark(er) red (these subtle differences can be seen when compared side-by-side)

## Covers with blank rear:

Light pink lettering

Light red lettering

Dark(er) red lettering

## Covers with printed rear:

Light blue lettering

Dark(er) blue lettering

Dark(er) pink lettering

Dark(er) red lettering

Light red lettering

With core print

No core print, all white Apple