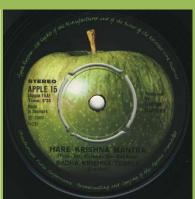

## **APPLE 10 - GOODBYE / SPARROW (Mary Hopkin)**

Title on front cover in different shades of green

APPLE 12 - THAT'S THE WAY GOD PLANNED IT / WHAT ABOUT YOU ? (Billy Preston)

APPLE 15 - HARE KRISHNA MANTRA / PRAYER TO THE SPIRITUAL MASTERS (Radha Krishna Temple - London)