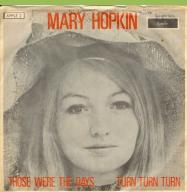

#### APPLE 2 - THOSE WERE THE DAYS / TURN TURN TURN (Mary Hopkin)

The picture cover for this edition comes in two major variations:

- 1) Blank rear
- 2) Printed rear

The color of the lettering on the front is either (from top): light blue, dark(er) blue, dark blue, light pink, dark(er) pink, light red, dark(er) red (these subtle differences can be seen when compared side-by-side)

## Covers with printed rear:

Light blue lettering

Dark(er) blue lettering

Dark(er) pink lettering

Dark(er) red lettering

Light red lettering

With core print

No core print, all white Apple