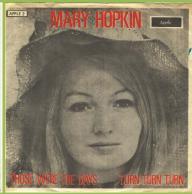

#### APPLE 2 - THOSE WERE THE DAYS / TURN TURN TURN (Mary Hopkin)

The picture cover for this edition comes in two major variations:

- 1) Blank rear
- 2) Printed rear

The color of the lettering on the front is either (from top): light blue, dark(er) blue, dark blue, light pink, dark(er) pink, light red, dark(er) red (these subtle differences can be seen when compared side-by-side)

## Covers with blank rear:

Light pink lettering

Light red lettering

Dark(er) red lettering

## Covers with printed rear:

Light blue lettering

Dark(er) blue lettering

Dark(er) pink lettering

Dark(er) red lettering

Light red lettering

With core print

No core print, all white Apple