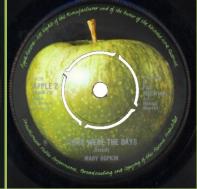

#### APPLE 2 - THOSE WERE THE DAYS / TURN TURN TURN (Mary Hopkin)

The picture cover for this edition comes in two major variations:

- 1) Blank rear
- 2) Printed rear

The color of the lettering on the front is either (from top): light blue, dark(er) blue, dark blue, light pink, dark(er) pink, light red, dark(er) red (these subtle differences can be seen when compared side-by-side)

## Covers with blank rear:

Light pink lettering

Light red lettering

Dark(er) red lettering

## Covers with printed rear:

Light blue lettering

Dark(er) blue lettering

Dark(er) pink lettering

Dark(er) red lettering

Light red lettering

With core print

No core print, all white Apple