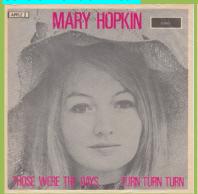

#### APPLE 2 - THOSE WERE THE DAYS / TURN TURN TURN (Mary Hopkin)

The picture cover for this edition comes in two major variations:

- 1) Blank rear
- 2) Printed rear

The color of the lettering on the front is either (from top): light blue, dark(er) blue, dark blue, light pink, dark(er) pink, light red, dark(er) red (these subtle differences can be seen when compared side-by-side)