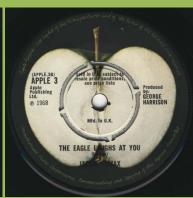

## APPLE 3 - SOUR MILK SEA / THE EAGLE LAUGHS AT YOU (Jackie Lomax)

**UK Disc** 

APPLE 4 - THINGUMYBOB / YELLOW SUBMARINE (Black Dyke Mills Band)

**UK Disc** 