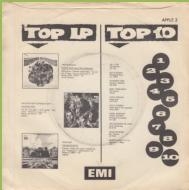

#### APPLE 2 - THOSE WERE THE DAYS / TURN TURN TURN (Mary Hopkin)

The picture cover for this edition comes in two major variations:

- 1) Blank rear
- 2) Printed rear

The color of the lettering on the front is either (from top): light blue, dark(er) blue, dark blue, light pink, dark(er) pink, light red, dark(er) red (these subtle differences can be seen when compared side-by-side)

## Covers with blank rear:

Light pink lettering

Light red lettering

Dark(er) red lettering

## Covers with printed rear:

Light blue lettering

Dark(er) blue lettering

Dark(er) pink lettering

Dark(er) red lettering

Light red lettering

With core print

No core print, all white Apple