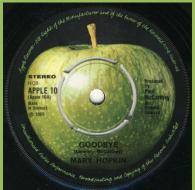

## **APPLE 10 - GOODBYE / SPARROW (Mary Hopkin)**

Title on front cover in different shades of green

APPLE 12 - THAT'S THE WAY GOD PLANNED IT / WHAT ABOUT YOU ? (Billy Preston)

APPLE 15 - HARE KRISHNA MANTRA / PRAYER TO THE SPIRITUAL MASTERS (Radha Krishna Temple - London)