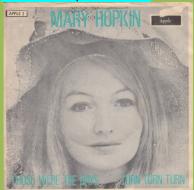

#### APPLE 2 - THOSE WERE THE DAYS / TURN TURN TURN (Mary Hopkin)

The picture cover for this edition comes in two major variations:

- 1) Blank rear
- 2) Printed rear

The color of the lettering on the front is either (from top): light blue, dark(er) blue, dark blue, light pink, dark(er) pink, light red, dark(er) red (these subtle differences can be seen when compared side-by-side)

## Covers with blank rear:

Light pink lettering

Light red lettering

Dark(er) red lettering

## Covers with printed rear:

Light blue lettering

Dark(er) blue lettering

Dark(er) pink lettering

Dark(er) red lettering

Light red lettering

With core print

No core print, all white Apple