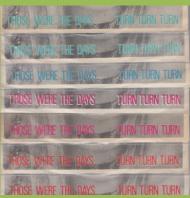

#### APPLE 2 - THOSE WERE THE DAYS / TURN TURN TURN (Mary Hopkin)

The picture cover for this edition comes in two major variations:

- 1) Blank rear
- 2) Printed rear

The color of the lettering on the front is either (from top): light blue, dark(er) blue, dark blue, light pink, dark(er) pink, light red, dark(er) red (these subtle differences can be seen when compared side-by-side)

## Covers with blank rear:

Light pink lettering

Light red lettering

Dark(er) red lettering

## Covers with printed rear:

Light blue lettering

Dark(er) blue lettering

Dark(er) pink lettering

Dark(er) red lettering

Light red lettering

With core print

No core print, all white Apple