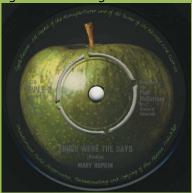

#### APPLE 2 - THOSE WERE THE DAYS / TURN TURN TURN (Mary Hopkin)

The picture cover for this edition comes in two major variations:

- 1) Blank rear
- 2) Printed rear

The color of the lettering on the front is either (from top): light blue, dark(er) blue, dark blue, light pink, dark(er) pink, light red, dark(er) red (these subtle differences can be seen when compared side-by-side)

## Covers with blank rear:

Light pink lettering

Light red lettering

Dark(er) red lettering

## Covers with printed rear:

Light blue lettering

Dark(er) blue lettering

Dark(er) pink lettering

Dark(er) red lettering

Light red lettering

With core print

No core print, all white Apple