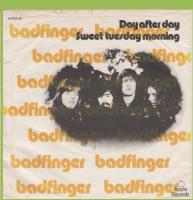

#### APPLE 31 - NO MATTER WHAT / BETTER DAYS (Badfinger)

APPLE 33 - TRY SOME, BUY SOME / TANDOORI CHICKEN (Ronnie Spector)

APPLE 40 - DAY AFTER DAY / SWEET TUESDAY MORNING (Badfinger)

Cover can be found with badfinger print in different shades of brown