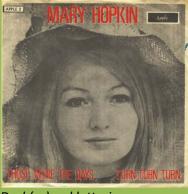

#### APPLE 2 - THOSE WERE THE DAYS / TURN TURN TURN (Mary Hopkin)

The picture cover for this edition comes in two major variations:

- 1) Blank rear
- 2) Printed rear

The color of the lettering on the front is either (from top): light blue, dark(er) blue, dark blue, light pink, dark(er) pink, light red, dark(er) red (these subtle differences can be seen when compared side-by-side)

## Covers with blank rear:

Light pink lettering

Light red lettering

Dark(er) red lettering

## Covers with printed rear:

Light blue lettering

Dark(er) blue lettering

Dark(er) pink lettering

Dark(er) red lettering

Light red lettering

With core print

No core print, all white Apple