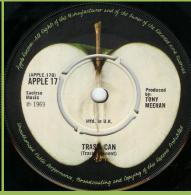

## APPLE 6E006-91624 - QUE SERA, SERA / FIELDS OF ST. ETIENNE (Mary Hopkin)

APPLE 17 - GOLDEN SLUMBERS - CARRY THAT WEIGHT / TRASH CAN (Trash)

**UK Disc** 