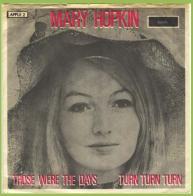

#### APPLE 2 - THOSE WERE THE DAYS / TURN TURN TURN (Mary Hopkin)

The picture cover for this edition comes in two major variations:

- 1) Blank rear
- 2) Printed rear

The color of the lettering on the front is either (from top): light blue, dark(er) blue, dark blue, light pink, dark(er) pink, light red, dark(er) red (these subtle differences can be seen when compared side-by-side)

## Covers with blank rear:

Light pink lettering

Light red lettering

Dark(er) red lettering

## Covers with printed rear:

Light blue lettering

Dark(er) blue lettering

Dark(er) pink lettering

Dark(er) red lettering

Light red lettering

With core print

No core print, all white Apple