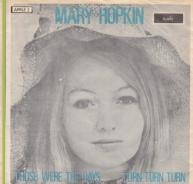

#### APPLE 2 - THOSE WERE THE DAYS / TURN TURN TURN (Mary Hopkin)

The picture cover for this edition comes in two major variations:

- 1) Blank rear
- 2) Printed rear

The color of the lettering on the front is either (from top): light blue, dark(er) blue, dark blue, light pink, dark(er) pink, light red, dark(er) red (these subtle differences can be seen when compared side-by-side)

## Covers with blank rear:

Light pink lettering

Light red lettering

Dark(er) red lettering

## Covers with printed rear:

Light blue lettering

Dark(er) blue lettering

Dark(er) pink lettering

Dark(er) red lettering

Light red lettering

With core print

No core print, all white Apple