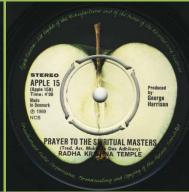

## **APPLE 10 - GOODBYE / SPARROW (Mary Hopkin)**

Title on front cover in different shades of green

APPLE 12 - THAT'S THE WAY GOD PLANNED IT / WHAT ABOUT YOU ? (Billy Preston)

APPLE 15 - HARE KRISHNA MANTRA / PRAYER TO THE SPIRITUAL MASTERS (Radha Krishna Temple - London)