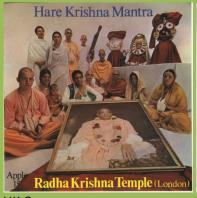

## **APPLE 10 - GOODBYE / SPARROW (Mary Hopkin)**

Title on front cover in different shades of green

APPLE 12 - THAT'S THE WAY GOD PLANNED IT / WHAT ABOUT YOU ? (Billy Preston)

APPLE 15 - HARE KRISHNA MANTRA / PRAYER TO THE SPIRITUAL MASTERS (Radha Krishna Temple - London)