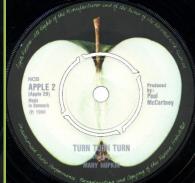

#### APPLE 2 - THOSE WERE THE DAYS / TURN TURN TURN (Mary Hopkin)

The picture cover for this edition comes in two major variations:

- 1) Blank rear
- 2) Printed rear

The color of the lettering on the front is either (from top): light blue, dark(er) blue, dark blue, light pink, dark(er) pink, light red, dark(er) red (these subtle differences can be seen when compared side-by-side)