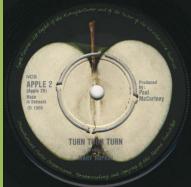

#### APPLE 2 - THOSE WERE THE DAYS / TURN TURN TURN (Mary Hopkin)

The picture cover for this edition comes in two major variations:

- 1) Blank rear
- 2) Printed rear

The color of the lettering on the front is either (from top): light blue, dark(er) blue, dark blue, light pink, dark(er) pink, light red, dark(er) red (these subtle differences can be seen when compared side-by-side)