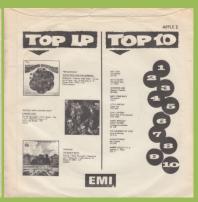

#### APPLE 2 - THOSE WERE THE DAYS / TURN TURN TURN (Mary Hopkin)

The picture cover for this edition comes in two major variations:

- 1) Blank rear
- 2) Printed rear

The color of the lettering on the front is either (from top): light blue, dark(er) blue, dark blue, light pink, dark(er) pink, light red, dark(er) red (these subtle differences can be seen when compared side-by-side)

## Covers with blank rear:

Light pink lettering

Light red lettering

Dark(er) red lettering

## Covers with printed rear:

Light blue lettering

Dark(er) blue lettering

Dark(er) pink lettering

Dark(er) red lettering

Light red lettering

With core print

No core print, all white Apple