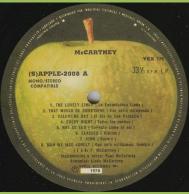

### **APPLE (S)APPLE 2008 - McCARTNEY**

Non-gatefold plastic cover

YEX 775 printed over 33 1/3

YEX 775 printed under 33 1/3