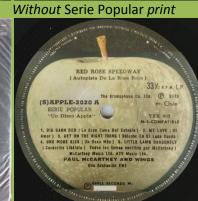

### APPLE (S)APPLE 2020 – RED ROSE SPEEDWAY

Non-gatefold plastic cover

Without Serie Popular print

With Serie Popular print

Non-gatefold plastic cover

With Serie Popular print

**APPLE 5023 – RED ROSE SPEEDWAY** 