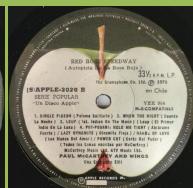

### APPLE (S)APPLE 2020 – RED ROSE SPEEDWAY

Non-gatefold plastic cover

Without Serie Popular print

With Serie Popular print

Non-gatefold plastic cover

With Serie Popular print

**APPLE 5023 – RED ROSE SPEEDWAY** 