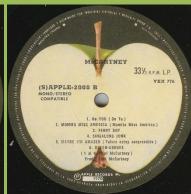

### **APPLE (S)APPLE 2008 - McCARTNEY**

Non-gatefold plastic cover

YEX 775 printed over 33 1/3

YEX 775 printed under 33 1/3