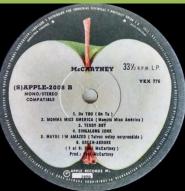

### **APPLE (S)APPLE 2008 - McCARTNEY**

Non-gatefold plastic cover

YEX 775 printed over 33 1/3

YEX 775 printed under 33 1/3