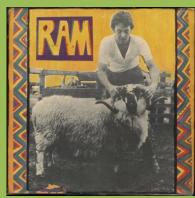

# **APPLE (S)APPLE 2016 - RAM**

scan

needed

Non-gatefold plastic cover

M-S Compatible print aligned left of (S)APPLE-2016

M-S Compatible print on right side

**APPLE (S)APPLE 2017 – WINGS WILD LIFE** 

1972 aligned right