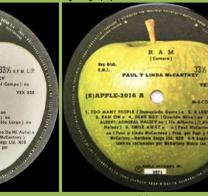

# **APPLE (S)APPLE 2016 - RAM**

scan

needed

Non-gatefold plastic cover

M-S Compatible print aligned left of (S)APPLE-2016

M-S Compatible print on right side

**APPLE (S)APPLE 2017 – WINGS WILD LIFE** 

1972 aligned right