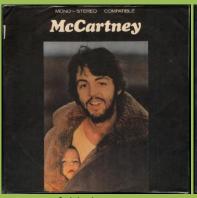

### **APPLE (S)APPLE 2008 - McCARTNEY**

Non-gatefold plastic cover

YEX 775 printed over 33 1/3

YEX 775 printed under 33 1/3