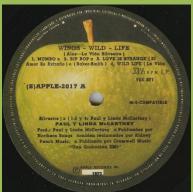

# **APPLE (S)APPLE 2016 - RAM**

scan

needed

Non-gatefold plastic cover

M-S Compatible print aligned left of (S)APPLE-2016

M-S Compatible print on right side

**APPLE (S)APPLE 2017 – WINGS WILD LIFE** 

1972 aligned right