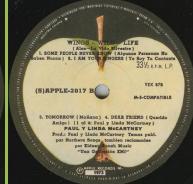

# **APPLE (S)APPLE 2016 - RAM**

scan

needed

Non-gatefold plastic cover

M-S Compatible print aligned left of (S)APPLE-2016

M-S Compatible print on right side

**APPLE (S)APPLE 2017 – WINGS WILD LIFE** 

1972 aligned right

1972 centered