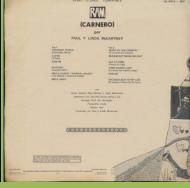

# **APPLE (S)APPLE 2016 - RAM**

scan

needed

Non-gatefold plastic cover

M-S Compatible print aligned left of (S)APPLE-2016

M-S Compatible print on right side

**APPLE (S)APPLE 2017 – WINGS WILD LIFE** 

1972 aligned right