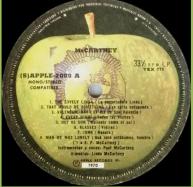

### **APPLE (S)APPLE 2008 - McCARTNEY**

Non-gatefold plastic cover

YEX 775 printed over 33 1/3

YEX 775 printed under 33 1/3