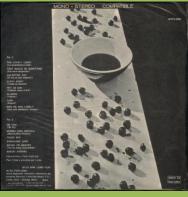

### **APPLE (S)APPLE 2008 - McCARTNEY**

Non-gatefold plastic cover

YEX 775 printed over 33 1/3

YEX 775 printed under 33 1/3