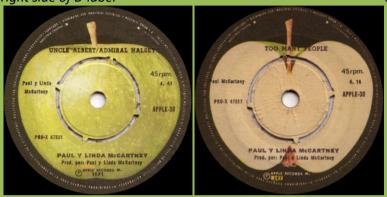

# APPLE 1014 - EAT AT HOME / SMILE AWAY

APPLE-30 - UNCLE ALBERT - ADMIRAL HALSEY / TOO MANY PEOPLE

PRO-X print on left side of labels, no spacing under 45 rpm on right side of labels

PRO-X print on left side of labels, with large spacing under 45 rpm on right side of both labels, large spacing under 45 rpm on right side of B-label

PRO-X print on left side of labels, with large spacing under 45 rpm on right side of A-label, larger spacing under 45 rpm on right side of B-label

scan

needed

PRO-X print on left side of labels, with small spacing under 45 rpm on right side of A-label, larger spacing under 45 rpm on right side of B-label

PRO-X print on left side of labels, with small spacing under 45 rpm on both labels, large spacing under 4.47 on right side of A-label

PRO-X print on left side of label, no spacing under 45 rpm

Solid center