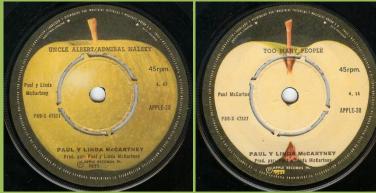

# APPLE 1014 - EAT AT HOME / SMILE AWAY

APPLE-30 - UNCLE ALBERT - ADMIRAL HALSEY / TOO MANY PEOPLE

PRO-X print on left side of labels, no spacing under 45 rpm on right side of labels

PRO-X print on left side of labels, with large spacing under 45 rpm on right side of both labels, large spacing under 45 rpm on right side of B-label

PRO-X print on left side of labels, with large spacing under 45 rpm on right side of A-label, larger spacing under 45 rpm on right side of B-label

scan

needed

PRO-X print on left side of labels, with small spacing under 45 rpm on right side of A-label, larger spacing under 45 rpm on right side of B-label

PRO-X print on left side of labels, with small spacing under 45 rpm on both labels, large spacing under 4.47 on right side of A-label

PRO-X print on left side of label, no spacing under 45 rpm

Solid center