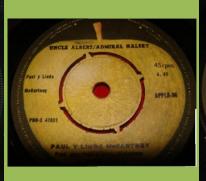

# APPLE 1014 - EAT AT HOME / SMILE AWAY

APPLE-30 - UNCLE ALBERT - ADMIRAL HALSEY / TOO MANY PEOPLE

PRO-X print on left side of labels, no spacing under 45 rpm on right side of labels

PRO-X print on left side of labels, with large spacing under 45 rpm on right side of both labels, large spacing under 45 rpm on right side of B-label

PRO-X print on left side of labels, with large spacing under 45 rpm on right side of A-label, larger spacing under 45 rpm on right side of B-label

scan

needed

PRO-X print on left side of labels, with small spacing under 45 rpm on right side of A-label, larger spacing under 45 rpm on right side of B-label

PRO-X print on left side of labels, with small spacing under 45 rpm on both labels, large spacing under 4.47 on right side of A-label

PRO-X print on left side of label, no spacing under 45 rpm

Solid center