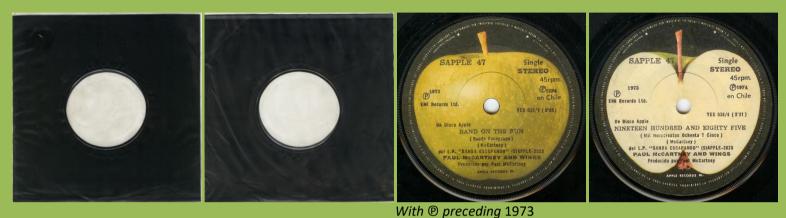

With Eo 550 Precio contado print

APPLE 1028 - JET / LET ME ROLL IT

APPLE SAPPLE 47 - BAND ON THE RUN / NINETEEN HUNDRED AND EIGHTY FIVE

Without **D** 

# APPLE SAPPLE-48 - JUNIOR'S FARM / SALLY G

1974 aligned slightly over <sup>®</sup> on right

1974 aligned slightly under ® on right