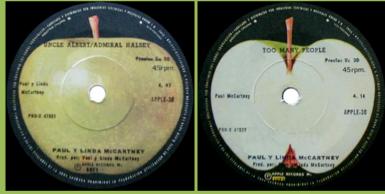

# APPLE 1014 - EAT AT HOME / SMILE AWAY

APPLE-30 - UNCLE ALBERT - ADMIRAL HALSEY / TOO MANY PEOPLE

PRO-X print on left side of labels, no spacing under 45 rpm on right side of labels

PRO-X print on left side of labels, with large spacing under 45 rpm on right side of both labels, large spacing under 45 rpm on right side of B-label

PRO-X print on left side of labels, with large spacing under 45 rpm on right side of A-label, larger spacing under 45 rpm on right side of B-label

scan

needed

PRO-X print on left side of labels, with small spacing under 45 rpm on right side of A-label, larger spacing under 45 rpm on right side of B-label

PRO-X print on left side of labels, with small spacing under 45 rpm on both labels, large spacing under 4.47 on right side of A-label

PRO-X print on left side of label, no spacing under 45 rpm

Solid center