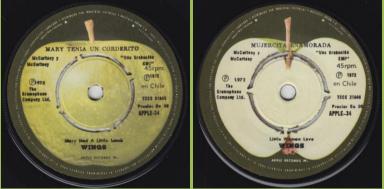

# APPLE 1014 - EAT AT HOME / SMILE AWAY

APPLE-30 - UNCLE ALBERT - ADMIRAL HALSEY / TOO MANY PEOPLE

PRO-X print on left side of labels, no spacing under 45 rpm on right side of labels

PRO-X print on left side of labels, with large spacing under 45 rpm on right side of both labels, large spacing under 45 rpm on right side of B-label

PRO-X print on left side of labels, with large spacing under 45 rpm on right side of A-label, larger spacing under 45 rpm on right side of B-label

scan

needed

PRO-X print on left side of labels, with small spacing under 45 rpm on right side of A-label, larger spacing under 45 rpm on right side of B-label

PRO-X print on left side of labels, with small spacing under 45 rpm on both labels, large spacing under 4.47 on right side of A-label

PRO-X print on left side of label, no spacing under 45 rpm

Solid center