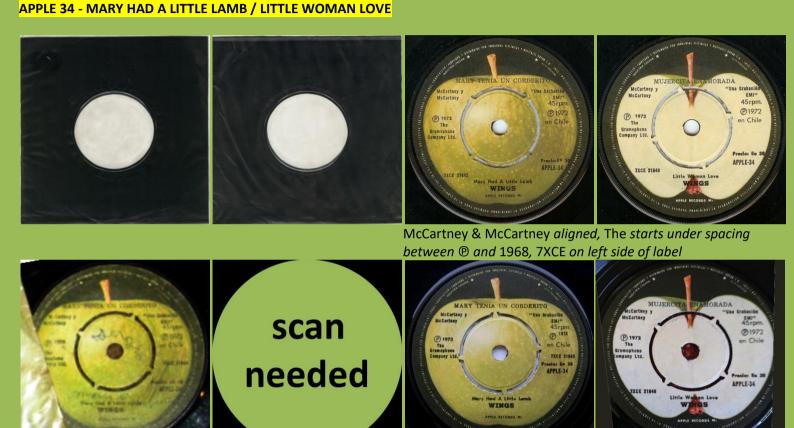

# APPLE 1014 - EAT AT HOME / SMILE AWAY

APPLE-30 - UNCLE ALBERT - ADMIRAL HALSEY / TOO MANY PEOPLE

PRO-X print on left side of labels, no spacing under 45 rpm on right side of labels

PRO-X print on left side of labels, with large spacing under 45 rpm on right side of both labels, large spacing under 45 rpm on right side of B-label

PRO-X print on left side of labels, with large spacing under 45 rpm on right side of A-label, larger spacing under 45 rpm on right side of B-label

scan

needed

PRO-X print on left side of labels, with small spacing under 45 rpm on right side of A-label, larger spacing under 45 rpm on right side of B-label

PRO-X print on left side of labels, with small spacing under 45 rpm on both labels, large spacing under 4.47 on right side of A-label

PRO-X print on left side of label, no spacing under 45 rpm

Solid center