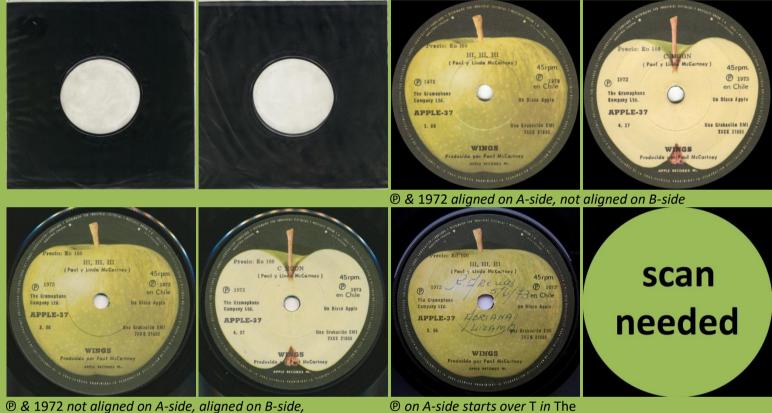

# APPLE-37 - HI, HI, HI / C MOON

D on A-side starts over h in The

APPLE-38 - MY LOVE / THE MESS

The framesphere for Life. The framesphere for Life. The framesphere for Life. TAPPLE 30 PAUL McCARTNEY & WINGS APRI HECKER 40