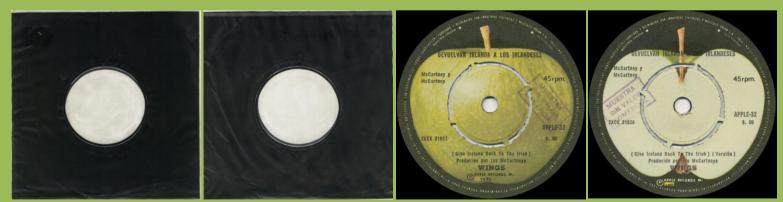

# APPLE-32 - GIVE IRELAND BACK TO THE IRISH / GIVE IRELAND BACK TO THE IRISH (VERSION)

Promo stamps

7XCE and Apple-32 print on lower part of labels

7XCE and Apple-32 near middle of labels

Back To The Irish

WINGS

45rpr

APPLE-32 3. 50

TXCE 21

( Cive

45rp

APPLE-32

Irish ) (Versión)

AN IRLANDA A LOS IRLAN

7XCE 21827

McCartney & McCartney not aligned, The starts under ®, 7XCE on right side of label, 1972 placed higher than ®

McCartney & McCartney *not aligned*, The *starts under P.*, 7XCE *on right side of label*, 1972 *aligned with P.*, *no* en Chile *print* 

McCartney & McCartney not aligned, The starts under <sup>®</sup>, 7XCE on right side of label, 1972 aligned with <sup>®</sup>, with en Chile print

McCartney & McCartney *not aligned*, The *starts under* <sup>®</sup>, 7XCE *on right side of label*, 1972 *aligned with* <sup>®</sup> (no spacing between <sup>®</sup> and 1972 on A-side), *with* en Chile *print* 