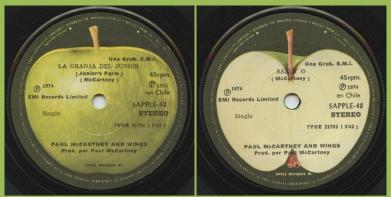

# APPLE SAPPLE-48 - JUNIOR'S FARM / SALLY G

1974 aligned slightly over <sup>®</sup> on right

1974 aligned slightly under ® on right