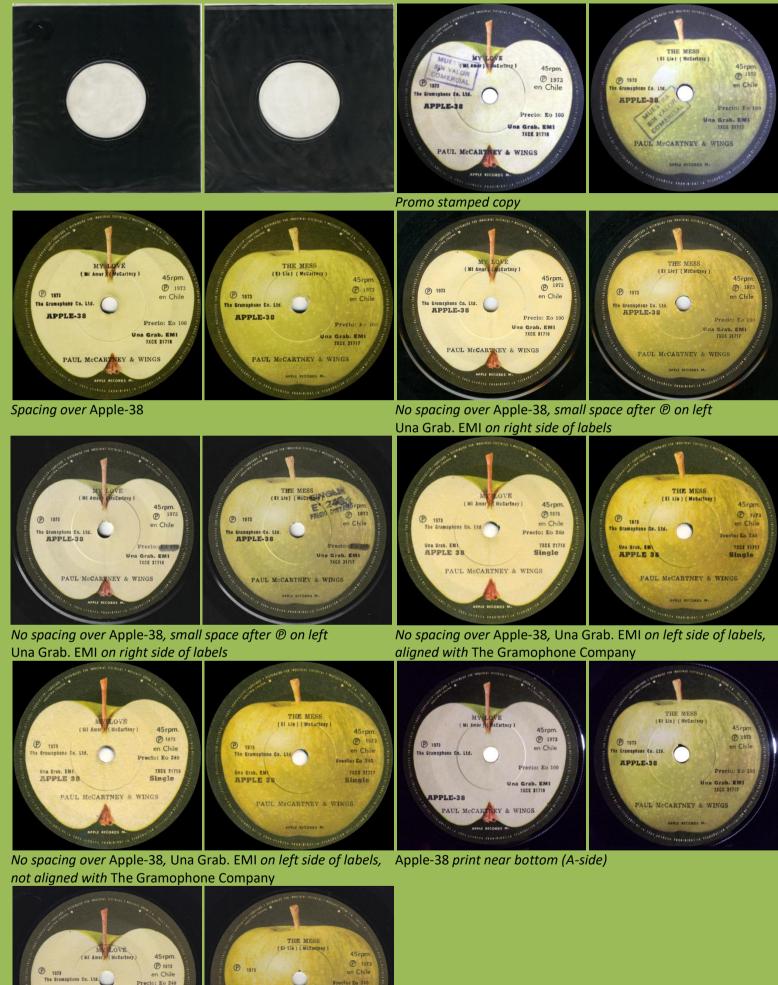

# APPLE-37 - HI, HI, HI / C MOON

D on A-side starts over h in The

APPLE-38 - MY LOVE / THE MESS

The framesphere for Life. The framesphere for Life. The framesphere for Life. TAPPLE 30 PAUL McCARTNEY & WINGS APRI HECKER 40

TXCE 2171 Single

Una Grab. EMI APPLE 38

PAUL MCCARTNEY & WINGS

# APPLE 1022 - MY LOVE / THE MESS