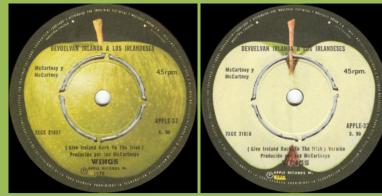

# APPLE-32 - GIVE IRELAND BACK TO THE IRISH / GIVE IRELAND BACK TO THE IRISH (VERSION)

Promo stamps

7XCE and Apple-32 print on lower part of labels

7XCE and Apple-32 near middle of labels

Back To The Irish

WINGS

45rpr

APPLE-32 3. 50

TXCE 21

( Cive

45rp

APPLE-32

Irish ) (Versión)

AN IRLANDA A LOS IRLAN

7XCE 21827

McCartney & McCartney not aligned, The starts under ®, 7XCE on right side of label, 1972 placed higher than ®

McCartney & McCartney *not aligned*, The *starts under P.*, 7XCE *on right side of label*, 1972 *aligned with P.*, *no* en Chile *print* 

McCartney & McCartney not aligned, The starts under <sup>®</sup>, 7XCE on right side of label, 1972 aligned with <sup>®</sup>, with en Chile print

McCartney & McCartney *not aligned*, The *starts under* <sup>®</sup>, 7XCE *on right side of label*, 1972 *aligned with* <sup>®</sup> (no spacing between <sup>®</sup> and 1972 on A-side), *with* en Chile *print* 