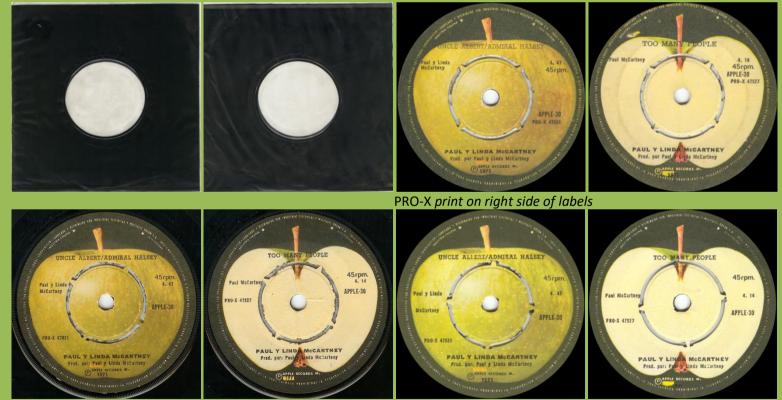

# APPLE 1014 - EAT AT HOME / SMILE AWAY

APPLE-30 - UNCLE ALBERT - ADMIRAL HALSEY / TOO MANY PEOPLE

PRO-X print on left side of labels, no spacing under 45 rpm on right side of labels

PRO-X print on left side of labels, with large spacing under 45 rpm on right side of both labels, large spacing under 45 rpm on right side of B-label

PRO-X print on left side of labels, with large spacing under 45 rpm on right side of A-label, larger spacing under 45 rpm on right side of B-label

scan

needed

PRO-X print on left side of labels, with small spacing under 45 rpm on right side of A-label, larger spacing under 45 rpm on right side of B-label

PRO-X print on left side of labels, with small spacing under 45 rpm on both labels, large spacing under 4.47 on right side of A-label

PRO-X print on left side of label, no spacing under 45 rpm

Solid center