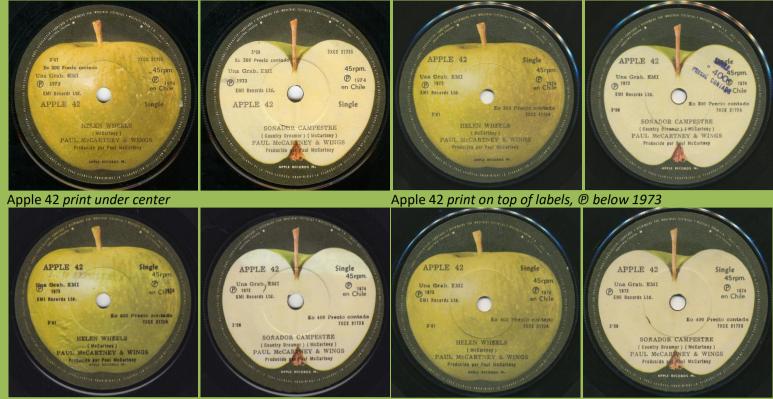

#### APPLE 42 - HELEN WHEELS / COUNTRY DREAMER

Apple 42 print under center, promo stamps

Apple 42 print on top of labels, @ over 1973