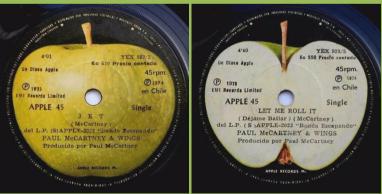

# APPLE 45 - JET / LET ME ROLL IT

YEX 928/2 YEX \$29/5 4440 Un Disco Apple Un Disco Apple 45rpm 45rpn ® 1874 en Chile (P) en Chile @1973 P 1973 EMI Records Ltd APPLE APPLE 45 Single Single LET ME ROLL IT (Déjame Baller) (McCartney) del L.P. (S)APPLE-1922 "Banda Escapa PAUL McCABINEY & WINGS Produe

With Eo 550 Precio contado print

APPLE 1028 - JET / LET ME ROLL IT

APPLE SAPPLE 47 - BAND ON THE RUN / NINETEEN HUNDRED AND EIGHTY FIVE

Without **D** 