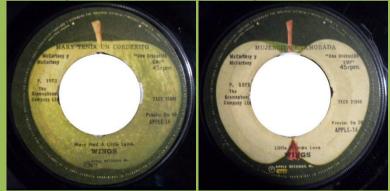

# APPLE 1014 - EAT AT HOME / SMILE AWAY

APPLE-30 - UNCLE ALBERT - ADMIRAL HALSEY / TOO MANY PEOPLE

PRO-X print on left side of labels, no spacing under 45 rpm on right side of labels

PRO-X print on left side of labels, with large spacing under 45 rpm on right side of both labels, large spacing under 45 rpm on right side of B-label

PRO-X print on left side of labels, with large spacing under 45 rpm on right side of A-label, larger spacing under 45 rpm on right side of B-label

scan

needed

PRO-X print on left side of labels, with small spacing under 45 rpm on right side of A-label, larger spacing under 45 rpm on right side of B-label

PRO-X print on left side of labels, with small spacing under 45 rpm on both labels, large spacing under 4.47 on right side of A-label

PRO-X print on left side of label, no spacing under 45 rpm

Solid center