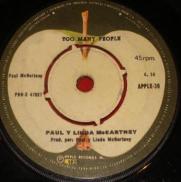

# APPLE 1014 - EAT AT HOME / SMILE AWAY

APPLE-30 - UNCLE ALBERT - ADMIRAL HALSEY / TOO MANY PEOPLE

PRO-X print on left side of labels, no spacing under 45 rpm on right side of labels

PRO-X print on left side of labels, with large spacing under 45 rpm on right side of both labels, large spacing under 45 rpm on right side of B-label

PRO-X print on left side of labels, with large spacing under 45 rpm on right side of A-label, larger spacing under 45 rpm on right side of B-label

scan

needed

PRO-X print on left side of labels, with small spacing under 45 rpm on right side of A-label, larger spacing under 45 rpm on right side of B-label

PRO-X print on left side of labels, with small spacing under 45 rpm on both labels, large spacing under 4.47 on right side of A-label

PRO-X print on left side of label, no spacing under 45 rpm

Solid center