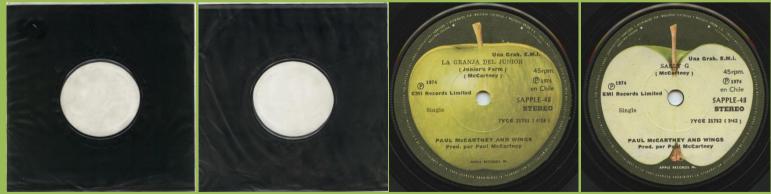

# APPLE SAPPLE-48 - JUNIOR'S FARM / SALLY G

1974 aligned slightly over <sup>®</sup> on right

1974 aligned slightly under ® on right