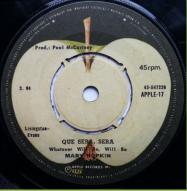

APPLE-17 - QUE SERA, SERA / FIELDS OF ST. ETIENNE (Mary Hopkin)

45 RPM and Apple 17 not aligned

45 RPM and Apple 17 aligned