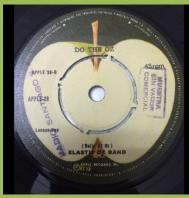

# APPLE-20 - NO MATTER WHAT / CARRY ON TILL TOMORROW (Badfinger)

APPLE-28 - GOD SAVE US / DO THE OZ (Bill Elliot and the Elastic Oz Band)

Promo stamps