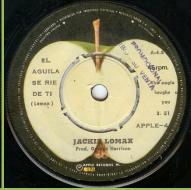

# APPLE-2 - THOSE WERE THE DAYS / TURN TURN TURN (Mary Hopkin)

ODEON 8772 - EN AQUELLOS DIAS / TURN TURN TURN (Mary Hopkin)

APPLE-3 - EN AQUELLOS DIAS / TURN TURN TURN (Mary Hopkin)

APPLE-4 - SOUR MILK SEA / THE EAGLE LAUGHS AT YOU (Jackie Lomax)