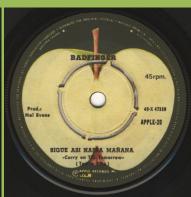

# APPLE-20 - NO MATTER WHAT / CARRY ON TILL TOMORROW (Badfinger)

APPLE-28 - GOD SAVE US / DO THE OZ (Bill Elliot and the Elastic Oz Band)

Promo stamps