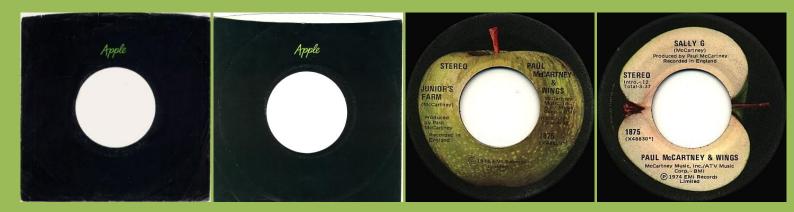

Y PEOPLE





Compo pressing

RCA pressing

# APPLE 1847 - GIVE IRELAND BACK TO THE IRISH / GIVE IRELAND BACK TO THE IRISH (VERSION)



USA Picture sleeve

APPLE 1851 - MARY HAD A LITTLE LAMB / LITTLE WOMAN LOVE



USA Picture sleeve

Disc can be distinguished from the US pressing by its flat label edge

## APPLE 1857 - HI, HI, HI / C MOON



### APPLE 1861 - MY LOVE / THE MESS



#### APPLE 1863 - LIVE AND LET DIE / I LIE AROUND



**APPLE 1869 - HELEN WHEELS / COUNTRY DREAMER** 



APPLE 1871 - JET / LET ME ROLL IT



Columbia pressing

Misprint Band On The R

Columbia pressing

Correct print Band On The Run

#### APPLE 1873 - BAND ON THE RUN / NINETEEN HUNDRED AND EIGHTYFIVE



Eightyfive printed as one word



Eighty Five printed as two words

### APPLE 1875 - JUNIOR'S FARM / SALLY G