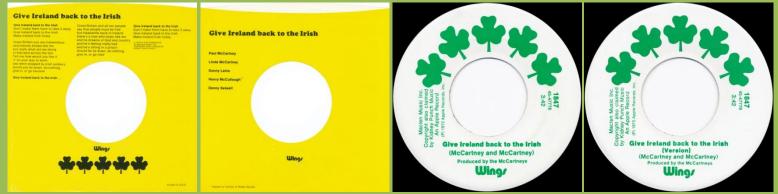

# APPLE 1847 - GIVE IRELAND BACK TO THE IRISH / GIVE IRELAND BACK TO THE IRISH (VERSION)

USA Picture sleeve

APPLE 1851 - MARY HAD A LITTLE LAMB / LITTLE WOMAN LOVE

USA Picture sleeve

Disc can be distinguished from the US pressing by its flat label edge