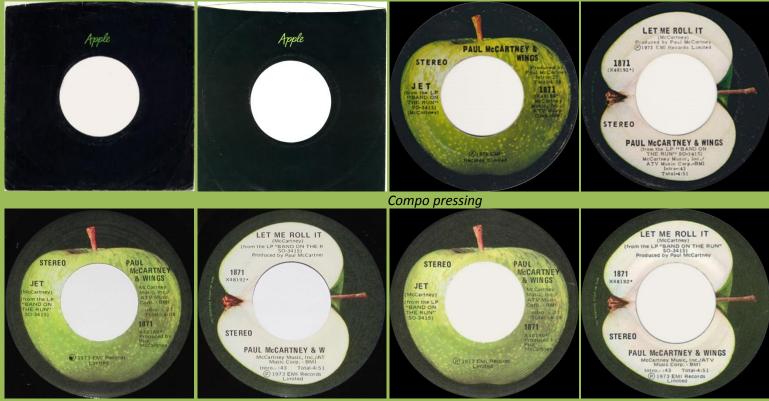

#### APPLE 1863 - LIVE AND LET DIE / I LIE AROUND

**APPLE 1869 - HELEN WHEELS / COUNTRY DREAMER** 

APPLE 1871 - JET / LET ME ROLL IT

Columbia pressing

Misprint Band On The R

Columbia pressing

Correct print Band On The Run