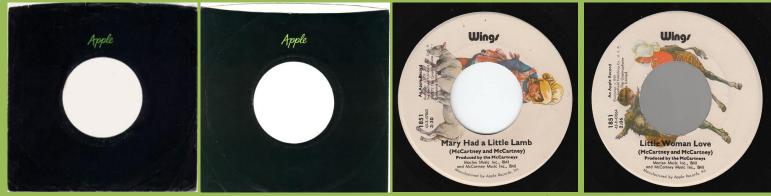

# APPLE 1847 - GIVE IRELAND BACK TO THE IRISH / GIVE IRELAND BACK TO THE IRISH (VERSION)

USA Picture sleeve

APPLE 1851 - MARY HAD A LITTLE LAMB / LITTLE WOMAN LOVE

USA Picture sleeve

Disc can be distinguished from the US pressing by its flat label edge