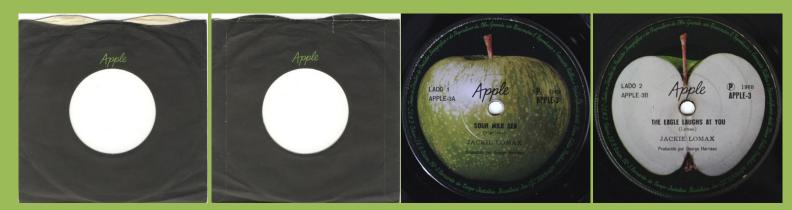

APPLE 2 - THOSE WERE THE DAYS / TURN TURN TURN (Mary Hopkin)

APPLE 3 - SOUR MILK SEA / THE EAGLE LAUGHS AT YOU (Jackie Lomax)

APPLE 4 - THINGUMYBOB / YELLOW SUBMARINE (Black Dyke Mills Band)

APPLE 5 - MAYBE TOMORROW / AND HER DADDY'S A MILLIONAIRE (The Iveys)