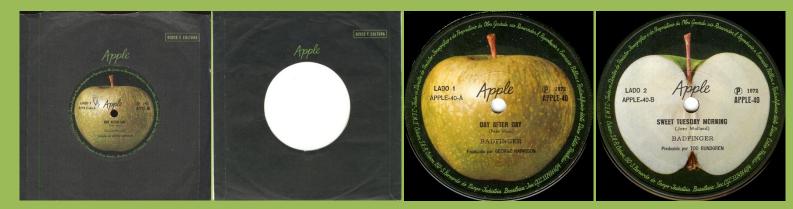

## APPLE 38 - MRS. LENNON / MIDSUMMER NEW YORK (Yoko Ono)

Promo stamp

APPLE 40 - DAY AFTER DAY / SWEET TUESDAY MORNING (Badfinger)