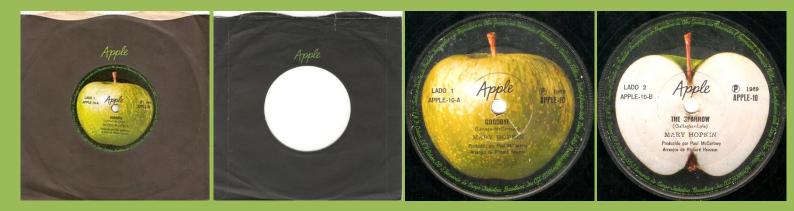

Promo sticker

APPLE 6 - ROAD TO NOWHERE / ILLUSIONS (Trash)

APPLE 7 - LONTANO DAGLI OCCHI / THE GAME (Mary Hopkin)

APPLE 10 - GOODBYE / SPARROW (Mary Hopkin)

APPLE 11 - NEW DAY / FALL INSIDE YOUR EYES (Jackie Lomax)