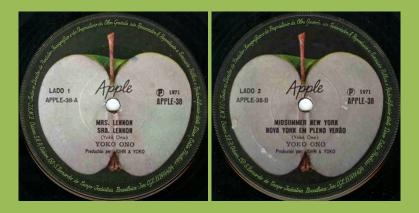

## APPLE 38 - MRS. LENNON / MIDSUMMER NEW YORK (Yoko Ono)

Promo stamp

APPLE 40 - DAY AFTER DAY / SWEET TUESDAY MORNING (Badfinger)