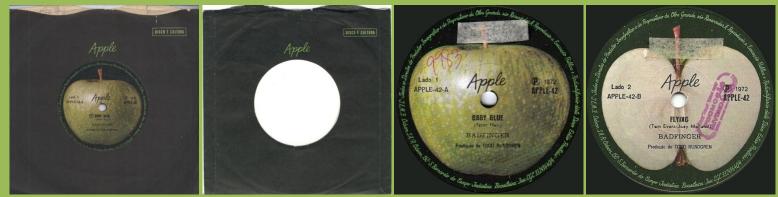

## APPLE 42 - BABY BLUE / FLYING (Badfinger)

APPLE 43 - WE'RE ON OUR WAY / SUPERSOUL (Chris Hodge)

Promo stamp