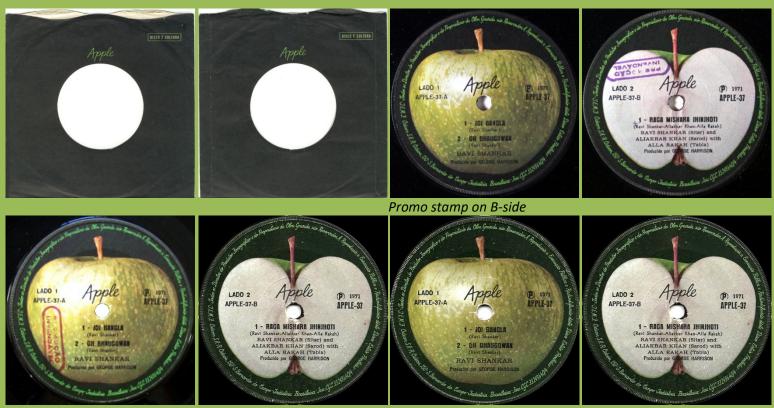

APPLE 31 - NO MATTER WHAT / BETTER DAYS (Badfinger)

APPLE 32 - CAROLINA IN MY MIND / SOMETHING'S WRONG (James Taylor)

APPLE 36 - GOD SAVE US / DO THE OZ (Bill Elliot and the Elastic Oz Band)

APPLE 37 - JOI BANGLA - OH BHAUGOWAN /RAGA MISHRAJHINJHOTI (Ravi Shankar)

Promo stamp on A-side