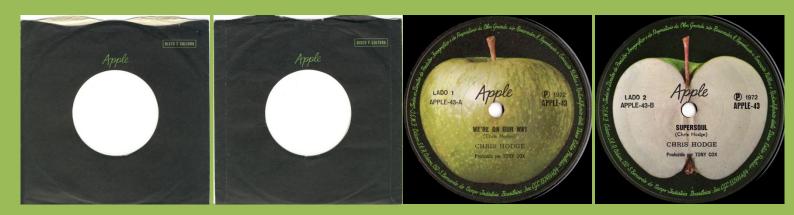

## APPLE 42 - BABY BLUE / FLYING (Badfinger)

APPLE 43 - WE'RE ON OUR WAY / SUPERSOUL (Chris Hodge)

Promo stamp