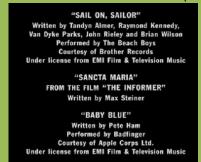

## **THE DEPARTED (Motion Picture)**

Warner Brothers Z5 Y11729 (Germany)

Courtesy of Apple Corps. Ltd. in end credits for "Baby Blue"

Warner Brothers Z11 Y11729 (Sweden)

"SAIL ON, SAILOR"

Written by Tandyn Almer, Raymond Kennedy,
Van Dyke Parks, John Rieley and Brian Wilson
Performed by The Beach Boys
Courtesy of Brother Records
Under license from EMI Film & Television Music

"SANCTA MARIA"
FROM THE FILM "THE INFORMER"
Written by Max Steiner

"BABY BLUE"
Written by Pete Ham
Performed by Badfinger
Courtesy of Apple Corps Ltd.
Under license from EMI Film & Television Music

Courtesy of Apple Corps. Ltd. in end credits for "Baby Blue"