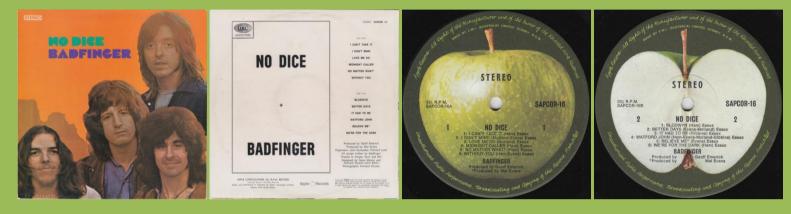

#### APPLE SAPCOR-14 - ENCOURAGING WORDS (Billy Preston)

Promo sticker

APPLE SAPCOR-16 - NO DICE (Badfinger)

APPLE SAPCOR-18 - THE RADHA KRISHNA TEMPLE (Radha Krishna Temple - London)

APPLE SAPCOR-19 - STRAIGHT UP (Badfinger)