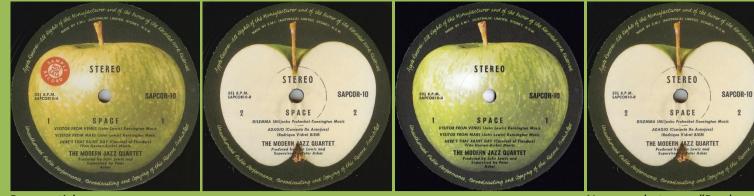

#### APPLE SAPCOR-10 - SPACE (Modern Jazz Quartet)

Cover made in the UK

No space between "Produced by" and "John Lewis and"

Promo sticker

Space between "Produced by" and "John Lewis and"