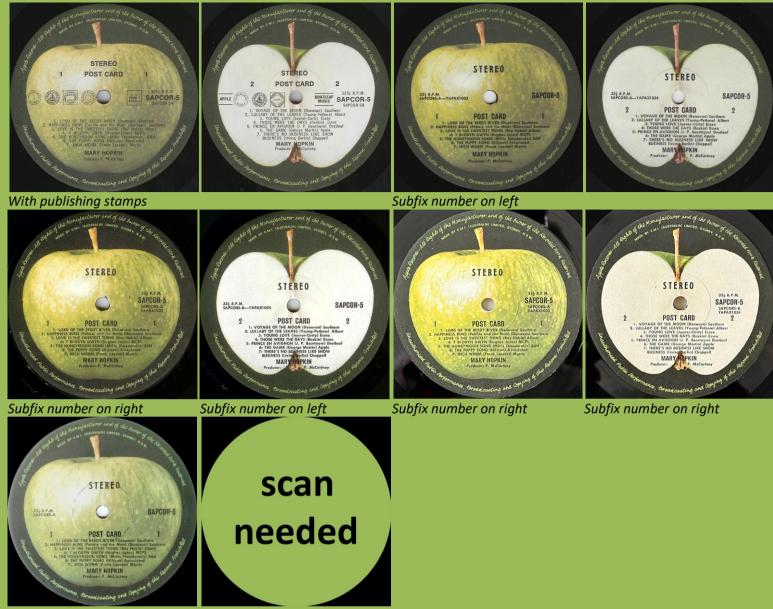

# APPLE SAPCOR-5 - POST CARD (Mary Hopkin)

Promo sticker

Without subfix number

## WORLD RECORD CLUB S-5661/SAPCOR-5 - POST CARD (Mary Hopkin)

Pink cover, Laminated on front

An Apple Recording printed on rear cover

Purple cover, Laminated on front

An Apple Recording

printed on rear cover