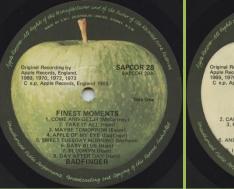

# APPLE SAPCOR-27 - ASS (Badfinger)

APPLE SAPCOR 28 - FINEST MOMENTS (Badfinger) Not issued commercially, probably produced after hours by an EMI employee

12" x 12" insert

1989 print

1988 print