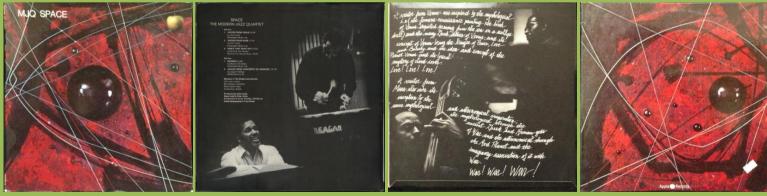

#### APPLE SAPCOR-10 - SPACE (Modern Jazz Quartet)

Cover made in the UK

No space between "Produced by" and "John Lewis and"

Promo sticker

Space between "Produced by" and "John Lewis and"