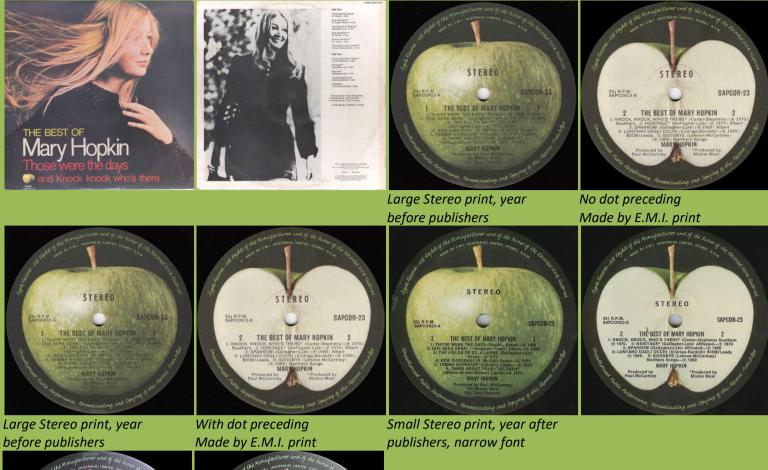

APPLE SAPCOR-21 - EARTH SONG/OCEAN SONG (Mary Hopkin)

FRITH SONE

ARY HOPKIN

APPLE SAPCOR-23 - THE BEST OF MARY HOPKIN (Mary Hopkin)

BERER BE

Small Stereo print, year after publishers, wide font