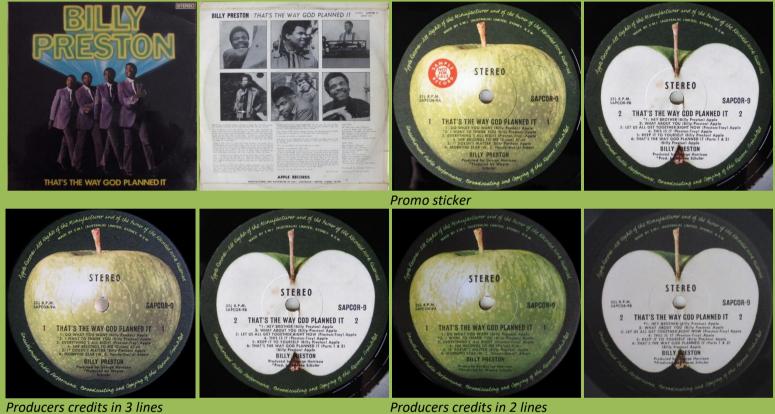

#### APPLE SAPCOR-9 - THAT'S THE WAY GOD PLANNED IT (Billy Preston)

Producers credits in 3 lines