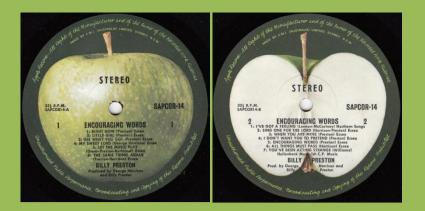

#### APPLE SAPCOR-14 - ENCOURAGING WORDS (Billy Preston)

Promo sticker

APPLE SAPCOR-16 - NO DICE (Badfinger)

APPLE SAPCOR-18 - THE RADHA KRISHNA TEMPLE (Radha Krishna Temple - London)

APPLE SAPCOR-19 - STRAIGHT UP (Badfinger)