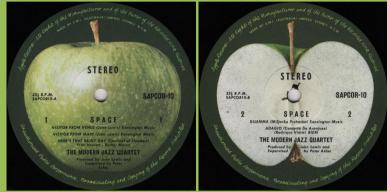

#### APPLE SAPCOR-10 - SPACE (Modern Jazz Quartet)

Cover made in the UK

No space between "Produced by" and "John Lewis and"

Promo sticker

Space between "Produced by" and "John Lewis and"