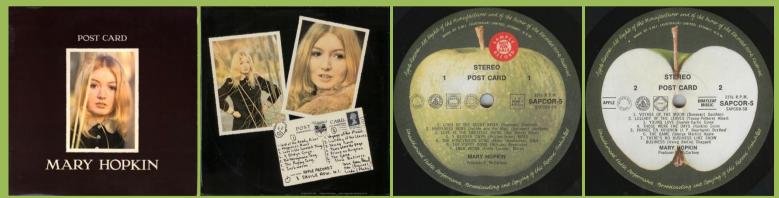

# APPLE SAPCOR-5 - POST CARD (Mary Hopkin)

Promo sticker

Without subfix number

## WORLD RECORD CLUB S-5661/SAPCOR-5 - POST CARD (Mary Hopkin)

Pink cover, Laminated on front

An Apple Recording printed on rear cover

Purple cover, Laminated on front

An Apple Recording

printed on rear cover