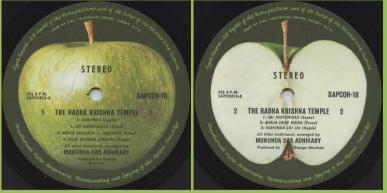

#### APPLE SAPCOR-14 - ENCOURAGING WORDS (Billy Preston)

Promo sticker

APPLE SAPCOR-16 - NO DICE (Badfinger)

APPLE SAPCOR-18 - THE RADHA KRISHNA TEMPLE (Radha Krishna Temple - London)

APPLE SAPCOR-19 - STRAIGHT UP (Badfinger)