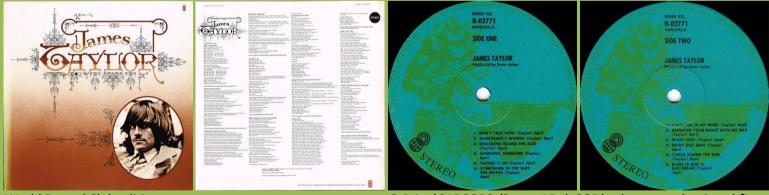

# WRC R-02771 - JAMES TAYLOR (James Taylor)

World Record Club edition

Original SAPCOR3 (StereoAPpleCOR) release number in subfix