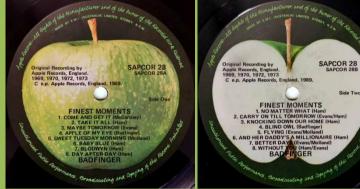

# APPLE SAPCOR-27 - ASS (Badfinger)

APPLE SAPCOR 28 - FINEST MOMENTS (Badfinger) Not issued commercially, probably produced after hours by an EMI employee

12" x 12" insert

1989 print

1988 print