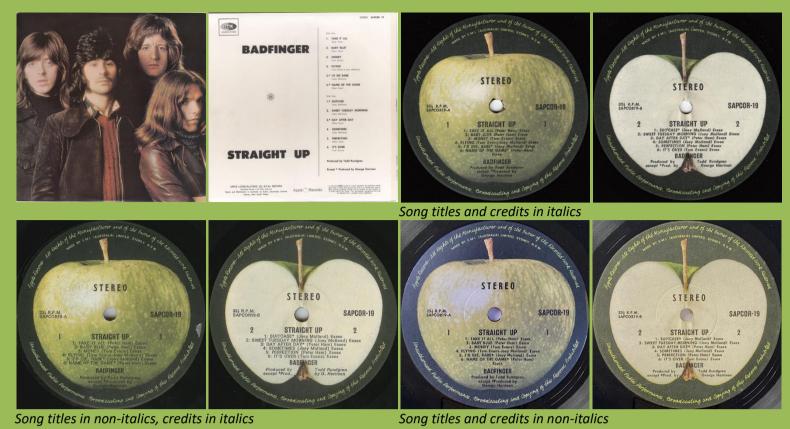

#### APPLE SAPCOR-14 - ENCOURAGING WORDS (Billy Preston)

Promo sticker

APPLE SAPCOR-16 - NO DICE (Badfinger)

APPLE SAPCOR-18 - THE RADHA KRISHNA TEMPLE (Radha Krishna Temple - London)

APPLE SAPCOR-19 - STRAIGHT UP (Badfinger)