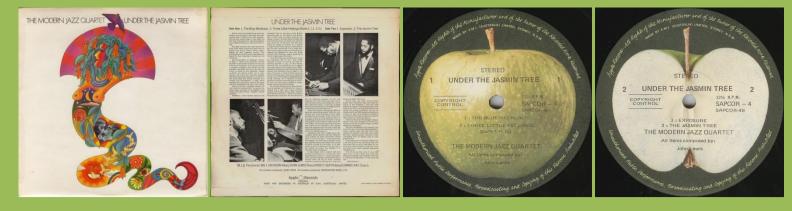

# APPLE SAPCOR-4 - UNDER THE JASMIN TREE (Modern Jazz Quartet)

WORLD RECORD CLUB R-00947/S-5348/SAPCOR-4 - UNDER THE JASMIN TREE (Modern Jazz Quartet)

Dark green cover, Laminated on front

An Apple Recording printed on rear cover