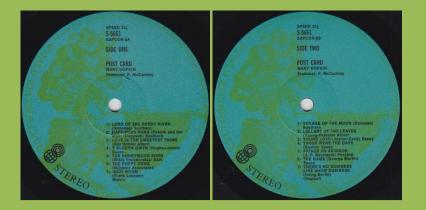

## WORLD RECORD CLUB S-5661/SAPCOR-5 - POST CARD (Mary Hopkin)

Pink cover, Laminated on front

An Apple Recording printed on rear cover

Purple cover, Laminated on front

An Apple Recording

printed on rear cover