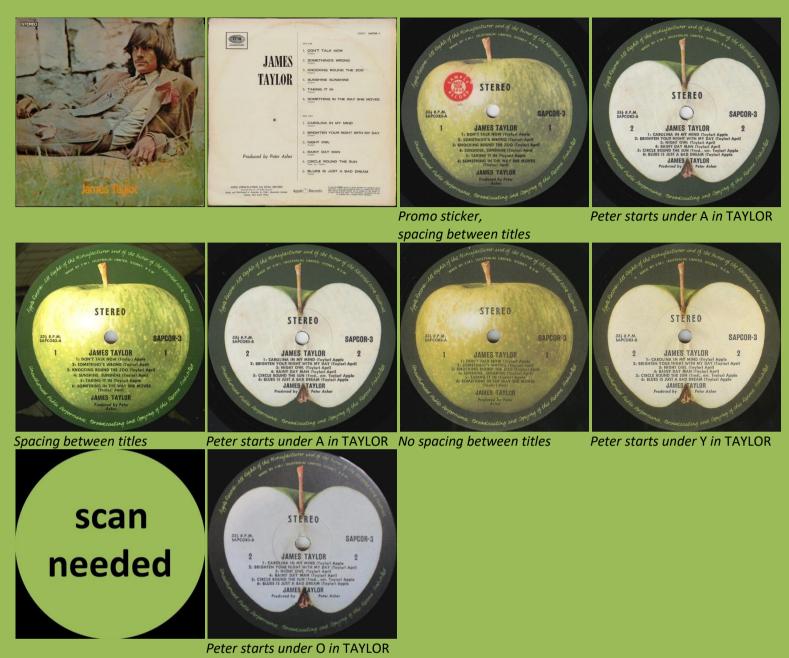

#### **APPLE SAPCOR-3 - JAMES TAYLOR (James Taylor)**



# WRC R-02771 - JAMES TAYLOR (James Taylor)



World Record Club edition

Original SAPCOR3 (StereoAPpleCOR) release number in subfix

# APPLE SAPCOR-4 - UNDER THE JASMIN TREE (Modern Jazz Quartet)



WORLD RECORD CLUB R-00947/S-5348/SAPCOR-4 - UNDER THE JASMIN TREE (Modern Jazz Quartet)



Dark green cover, Laminated on front



An Apple Recording printed on rear cover



Yellow cover, not laminated

|