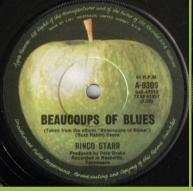

## APPLE-9303 - BEAUCOUPS OF BLUES / COOCHY-COOCHY

Promo sticker

APPLE-9474 - IT DON'T COME EASY / EARLY 1970

AS R.P.M.
APPLE-9474
WIGHING
(Richard Starkey) Execution
Richard Starkey
Richard

B-Side 2 lines under Ringo Starr, An E.M.I. Recording, with spacing between (2.15) & Early 1970 print on B-Side