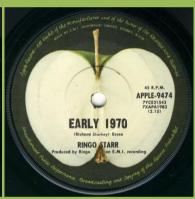

## APPLE-9303 - BEAUCOUPS OF BLUES / COOCHY-COOCHY

Promo sticker

APPLE-9474 - IT DON'T COME EASY / EARLY 1970

AS R.P.M.
APPLE-9474
WIGHING
(Richard Starkey) Execution
Richard Starkey
Richard

B-Side 2 lines under Ringo Starr, An E.M.I. Recording, with spacing between (2.15) & Early 1970 print on B-Side

B-Side 2 lines under Ringo Starr, An E.M.I. Recording, without spacing between (2.15) & Early 1970 print on B-Side

APPLE A-9789 - BACK OFF BOOGALOO / BLINDMAN

Small double pressing ring