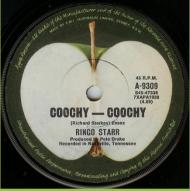

## APPLE-9303 - BEAUCOUPS OF BLUES / COOCHY-COOCHY

Promo sticker

APPLE-9474 - IT DON'T COME EASY / EARLY 1970

AS R.P.M.
APPLE-9474
WIGHING
(Richard Starkey) Execution
Richard Starkey
Richard

B-Side 2 lines under Ringo Starr, An E.M.I. Recording, with spacing between (2.15) & Early 1970 print on B-Side