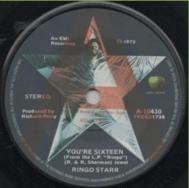

## APPLE A-10430 - YOU'RE SIXTEEN / DEVIL WOMAN

An EMI Recording © 1973

STEREO

Produced by Produced

APPLE A-10484 - OH MY MY / STEP LIGHTLY

Promo print