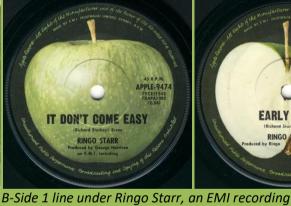

## APPLE-9303 - BEAUCOUPS OF BLUES / COOCHY-COOCHY

Promo sticker

APPLE-9474 - IT DON'T COME EASY / EARLY 1970

AS R.P.M.
APPLE-9474
WIGHING
(Richard Starkey) Execution
Richard Starkey
Richard

B-Side 2 lines under Ringo Starr, An E.M.I. Recording, with spacing between (2.15) & Early 1970 print on B-Side