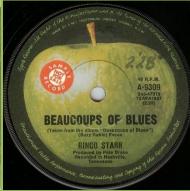

## APPLE-9303 - BEAUCOUPS OF BLUES / COOCHY-COOCHY

Promo sticker

APPLE-9474 - IT DON'T COME EASY / EARLY 1970

AS R.P.M.
APPLE-9474
WIGHING
(Richard Starkey) Execution
Richard Starkey
Richard

B-Side 2 lines under Ringo Starr, An E.M.I. Recording, with spacing between (2.15) & Early 1970 print on B-Side