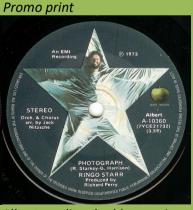

## APPLE A-10360 - PHOTOGRAPH / DOWN AND OUT

An EMI Recording © 1973

STEREO Orch & Chost An Oscillator (S. 1988)

PHOTOGRAPH (R. Starkey-G. Harrison)

Richord An Harrison (S. 1988)

Richard Farrison (R. Harrison)

Richard Farrison (R.

Richoroony Ltd. *Credits, single pressing ring* 

Albert *credits, double pressing ring* 

PARLOPHONE A-10360 - PHOTOGRAPH / DOWN AND OUT

An Apple Record on label