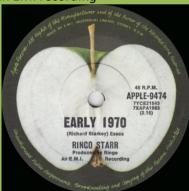

## APPLE-9303 - BEAUCOUPS OF BLUES / COOCHY-COOCHY

Promo sticker

APPLE-9474 - IT DON'T COME EASY / EARLY 1970

AS R.P.M.
APPLE-9474
WIGHING
(Richard Starkey) Execution
Richard Starkey
Richard

B-Side 2 lines under Ringo Starr, An E.M.I. Recording, with spacing between (2.15) & Early 1970 print on B-Side

B-Side 2 lines under Ringo Starr, An E.M.I. Recording, without spacing between (2.15) & Early 1970 print on B-Side

APPLE A-9789 - BACK OFF BOOGALOO / BLINDMAN

Small double pressing ring