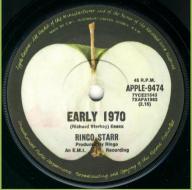

B-Side 2 lines under Ringo Starr, An E.M.I. Recording, without spacing between (2.15) & Early 1970 print on B-Side

APPLE A-9789 - BACK OFF BOOGALOO / BLINDMAN

Small double pressing ring