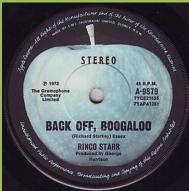

B-Side 2 lines under Ringo Starr, An E.M.I. Recording, without spacing between (2.15) & Early 1970 print on B-Side

APPLE A-9789 - BACK OFF BOOGALOO / BLINDMAN

Small double pressing ring