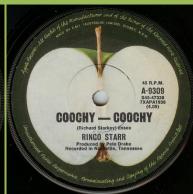

## APPLE-9303 - BEAUCOUPS OF BLUES / COOCHY-COOCHY

Promo sticker

APPLE-9474 - IT DON'T COME EASY / EARLY 1970

AS R.P.M.
APPLE-9474
WIGHING
(Richard Starkey) Execution
Richard Starkey
Richard

B-Side 2 lines under Ringo Starr, An E.M.I. Recording, with spacing between (2.15) & Early 1970 print on B-Side