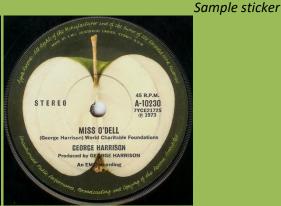

## APPLE A-10230 - GIVE ME LOVE (GIVE ME PEACE ON EARTH) / MISS O'DELL

STEREO

45 R.P.M.
A-10230
770E21724

GEORGE HARRISON
AR EMI Recording
AP EARRISON
AR EMI Recording
AP EARRISON
AR EMI Recording
AP EMI RECORDI