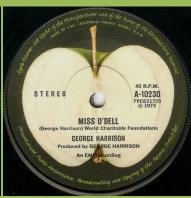

## APPLE A-10230 - GIVE ME LOVE (GIVE ME PEACE ON EARTH) / MISS O'DELL

STEREO

45 R.P.M.
A-10230
770E21724

GEORGE HARRISON
AR EMI Recording
AP EARRISON
AR EMI Recording
AP EARRISON
AR EMI Recording
AP EMI RECORDI