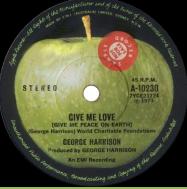

## APPLE A-10230 - GIVE ME LOVE (GIVE ME PEACE ON EARTH) / MISS O'DELL

STEREO

45 R.P.M.
A-10230
770E21724

GEORGE HARRISON
AR EMI Recording
AP EARRISON
AR EMI Recording
AP EARRISON
AR EMI Recording
AP EMI RECORDI