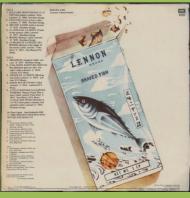

## **APPLE 8153 – ROCK 'N' ROLL**

Glossy cover

APPLE 9147 - ROCK 'N' ROLL

**APPLE 8150 – SHAVED FISH** 