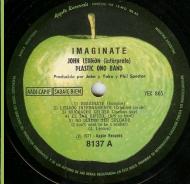

# **APPLE 8137 - IMAGINE**

Cover type #1 - No song titles on rear, release number on sticker on front

Cover type #2 - With song titles on rear, release number printed on front

**Grey Apple labels** 

# **APPLE 9137 - IMAGINE**

Side opening printed inner sleeve

APPLE 70001/2 - SOME TIME IN NEW YORK CITY [2-LP]