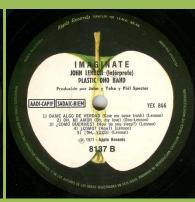

# **APPLE 8137 - IMAGINE**

Cover type #1 - No song titles on rear, release number on sticker on front

Cover type #2 - With song titles on rear, release number printed on front

**Grey Apple labels** 

# **APPLE 9137 - IMAGINE**

Side opening printed inner sleeve

APPLE 70001/2 - SOME TIME IN NEW YORK CITY [2-LP]