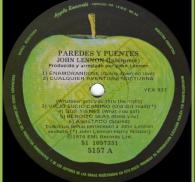

r

# **APPLE 8137 - IMAGINE**









Cover type #1 - No song titles on rear, release number on sticker on front



Cover type #2 - With song titles on rear, release number printed on front



**Grey Apple labels** 



# **APPLE 9137 - IMAGINE**







Side opening printed inner sleeve





APPLE 70001/2 - SOME TIME IN NEW YORK CITY [2-LP]

















#### **Printed inners**









#### Promo









# APPLE 9138/9 - SOME TIME IN NEW YORK CITY [2-LP]

























### **APPLE 8012 – MIND GAMES**

















Green/Brown labels





Green labels

**APPLE 9144 – MIND GAMES** 









## **EMI/APPLE 8020 – MIND GAMES**









Promo, Apple Records print on label

## **APPLE 8057 – WALLS AND BRIDGES**









Gimmick cover

## **APPLE 5157 – WALLS AND BRIDGES**









Fame edition

Promo





## **APPLE 8153 – ROCK 'N' ROLL**









Glossy cover









APPLE 9147 - ROCK 'N' ROLL









**APPLE 8150 – SHAVED FISH** 









# **APPLE 9150 – SHAVED FISH**

















Promo





(24-4) under release number

(4-04) under release number

Cover type 2