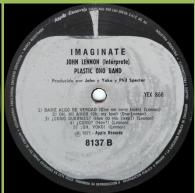

# **APPLE 8137 - IMAGINE**

Cover type #1 - No song titles on rear, release number on sticker on front

Cover type #2 - With song titles on rear, release number printed on front

**Grey Apple labels** 