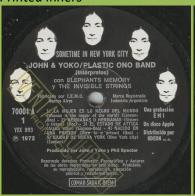

# **APPLE 9137 - IMAGINE**

Side opening printed inner sleeve

APPLE 70001/2 - SOME TIME IN NEW YORK CITY [2-LP]