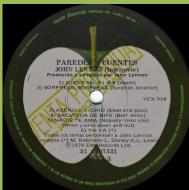

# **APPLE 8137 - IMAGINE**









Cover type #1 - No song titles on rear, release number on sticker on front



Cover type #2 - With song titles on rear, release number printed on front



**Grey Apple labels** 



# **APPLE 9137 - IMAGINE**







Side opening printed inner sleeve





APPLE 70001/2 - SOME TIME IN NEW YORK CITY [2-LP]

















#### **Printed inners**









#### Promo









# APPLE 9138/9 - SOME TIME IN NEW YORK CITY [2-LP]

























### **APPLE 8012 – MIND GAMES**

















Green/Brown labels





Green labels

**APPLE 9144 – MIND GAMES** 









## **EMI/APPLE 8020 – MIND GAMES**









Promo, Apple Records print on label

## **APPLE 8057 – WALLS AND BRIDGES**









Gimmick cover

## **APPLE 5157 – WALLS AND BRIDGES**









Fame edition

Promo





## **APPLE 8153 – ROCK 'N' ROLL**









Glossy cover









APPLE 9147 - ROCK 'N' ROLL









**APPLE 8150 – SHAVED FISH** 









# **APPLE 9150 – SHAVED FISH**

















Promo





(24-4) under release number

(4-04) under release number

Cover type 2