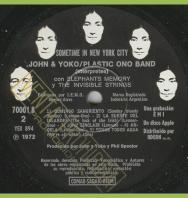

# **APPLE 9137 - IMAGINE**

Side opening printed inner sleeve

APPLE 70001/2 - SOME TIME IN NEW YORK CITY [2-LP]