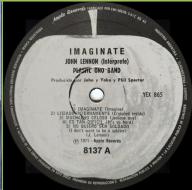

# **APPLE 8137 - IMAGINE**

Cover type #1 - No song titles on rear, release number on sticker on front

Cover type #2 - With song titles on rear, release number printed on front

**Grey Apple labels** 