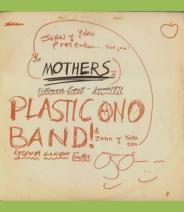

# **APPLE 9137 - IMAGINE**

Side opening printed inner sleeve

APPLE 70001/2 - SOME TIME IN NEW YORK CITY [2-LP]