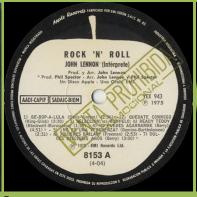

## **APPLE 8153 – ROCK 'N' ROLL**

Glossy cover

APPLE 9147 - ROCK 'N' ROLL

**APPLE 8150 – SHAVED FISH** 