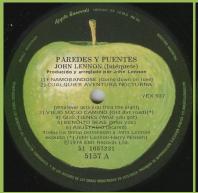

NE**









Cover type #1 - No song titles on rear, release number on sticker on front



Cover type #2 - With song titles on rear, release number printed on front



**Grey Apple labels** 



# **APPLE 9137 - IMAGINE**







Side opening printed inner sleeve





APPLE 70001/2 - SOME TIME IN NEW YORK CITY [2-LP]

















#### **Printed inners**









#### Promo









# APPLE 9138/9 - SOME TIME IN NEW YORK CITY [2-LP]

























### **APPLE 8012 – MIND GAMES**

















Green/Brown labels





Green labels

**APPLE 9144 – MIND GAMES** 









## **EMI/APPLE 8020 – MIND GAMES**









Promo, Apple Records print on label

## **APPLE 8057 – WALLS AND BRIDGES**









Gimmick cover

## **APPLE 5157 – WALLS AND BRIDGES**









Fame edition

Promo





## **APPLE 8153 – ROCK 'N' ROLL**









Glossy cover









APPLE 9147 - ROCK 'N' ROLL









**APPLE 8150 – SHAVED FISH** 









# **APPLE 9150 – SHAVED FISH**

















Promo





(24-4) under release number

(4-04) under release number

Cover type 2