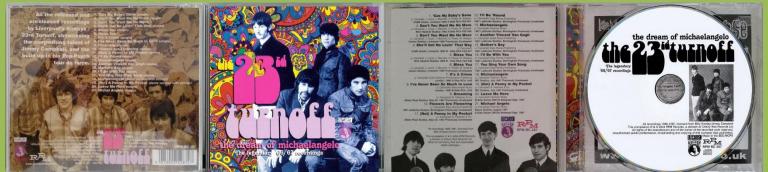

#### CDs featuring songs published by Apple and mentioned as such on label, booklet and/or cover

THE DREAM OF MICHAELANGELO (The 23<sup>rd</sup> Turnoff) Another Vincent Van Gogh

RPM BC 287 (EU)

Credits in booklet