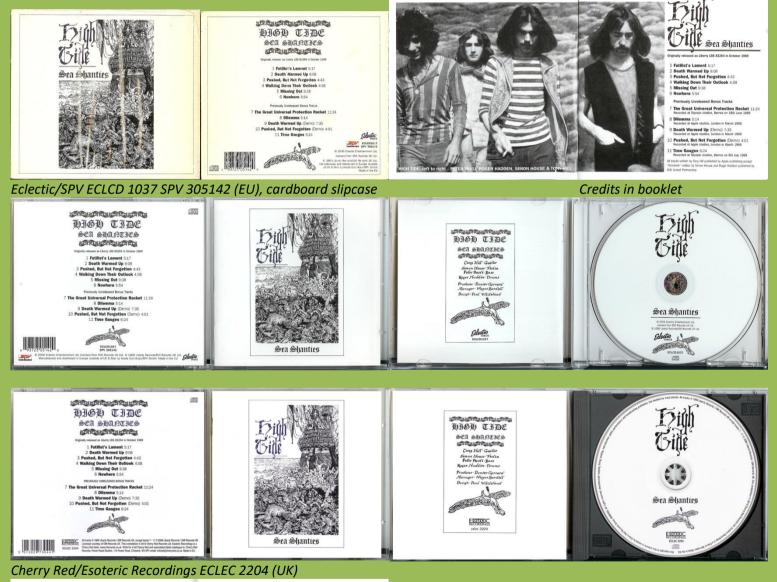

nd Beverley Tucker

> For more information regarding Pete Ham and Wrritoer: Yoe: This: Thicke: Strong Or Bodyrssear contact Frances Glover Bodys at News 41st. Kore. 2209, Sim Macoc. CA, 94403 Ph & Fix 505 508-9888 website: www.sifins.com/-crimion



Credits in booklet

# PERFECTION (Pete Ham & Tom Evans)



#### MAGAZINE (Heart) Without You



#### HIGH TIDE (High Tide)

Blankman Cries Again, The Joke, The Great Universal Protection Racket, The Joke (#2), Blankman Cries Again (#2), Ice Age



Cherry Red/Esoteric Recordings ECLEC 2203 (UK)



#### SEA SHANTIES (High Tide)

Futilist's Lament, Death Warmed Up, Pushed But Not Forgotten, Walking Down Their Outlook, Missing Out, The Great Universal Protection Racket, Dilemma, Death Warmed Up (Demo), Pushed But Not Forgotten (Demo), Time Gauges





Control Contro

7 The Great Universal Protection Racket 11: Recorded at Oymei studios, Barnes on 18th June 1909 8 Dilemma 5:14 Records at Apple studios, London in March 1969 9 Death Warmed Up (Demo) 7:35

9 Death Warmed Up (Derno) 7:35 Recorded at Apple studies, London in March 1969 10 Pushed, But Not Forgotten (Derno) 4:01 Recorded at Apple studies, London in March 1969

11 Time Gauges 6:24 Recorded at Olympic studios, Barnes on 8th July 1965 All tacks written by Tony Hill published by Apple publishing error "Muhama" anthen to Einse Maria and Romes Mad

except "Nowhere" written by Simon House and Roger Hadd published by EMI United Partnership

#### SEA SHANTIES/HIGH TIDE (High Tide)

Futilist's Lament, Death Warmed Up, Pushed But Not Forgotten, Walking Down Their Outlook, Missing Out,