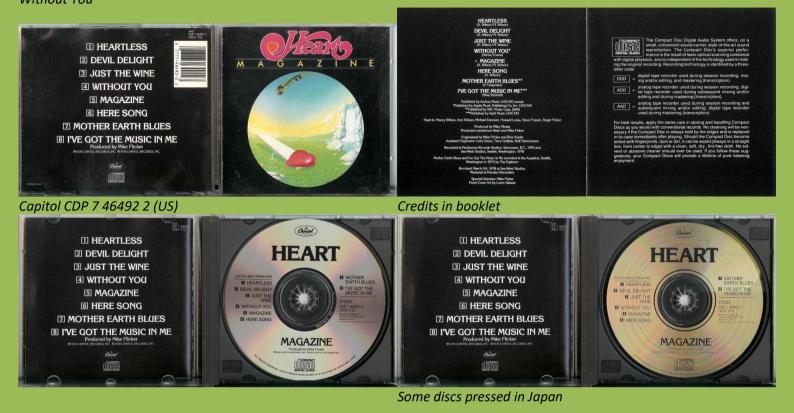

RS GREEN (Pete Ham) Without You, Shine On, Midnight Caller



#### RYKO RCD 10481 (USA)



Musicians Mike Romanowski, Bennett Bowman, Chris von Sneidern, Jonathan Lea, Rick Cammon, Derrick Anderson, Derek Ritchie, Bob Jackson Recording Studios: Ord-Upon-Avon, B & B Recording

Recording Studios: Ord-Upon-Avon, B & B Recording Mastered at Rocket Lab by Mike Romanowski Design: Steven Jurgensmeyer Photos courtesy of The Estate of Peter Han, Dan Manovina, and Beverley Tucker

> For more information regarding Pete Ham and Wrritoer: Yoe: This: Thicke: Strong Or Bodyrssear contact Frances Glover Bodys at News 41st. Kore. 2209, Sim Macoc. CA, 94403 Ph & Fix 505 508-9888 website: www.sifins.com/-crimion



Credits in booklet

# PERFECTION (Pete Ham & Tom Evans)



#### MAGAZINE (Heart) Without You



#### HIGH TIDE (High Tide)

Blankman Cries Again, The Joke, The Great Universal Protection Racket, The Joke (#2), Blankman Cries Again (#2), Ice Age



Cherry Red/Esoteric Recordings ECLEC 2203 (UK)



#### SEA SHANTIES (High Tide)

Futilist's Lament, Death Warmed Up, Pushed But Not Forgotten, Walking Down Their Outlook, Missing Out, The Great Universal Protection Racket, Dilemma, Death Warmed Up (Demo), Pushed But Not Forgotten (Demo), Time Gauges





Control Contro

7 The Great Universal Protection Racket 11: Recorded at Oymei studios, Barnes on 18th June 1909 8 Dilemma 5:14 Records at Apple studios, London in March 1969 9 Death Warmed Up (Demo) 7:35

9 Death Warmed Up (Derno) 7:35 Recorded at Apple studies, London in March 1969 10 Pushed, But Not Forgotten (Derno) 4:01 Recorded at Ap