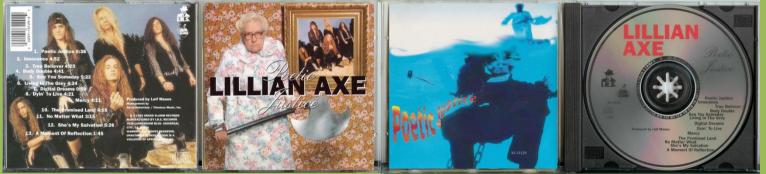

|                                                                                                                                                                                                                                                                                                                         |

Credits in booklet



#### GRAND SLAMM X2-13129 (USA), CRC on rear cover

| are Daries of Bur.                                                                                                                                 | The Promised Landers                                                                                                   | Take my hand so the Promoved Land.